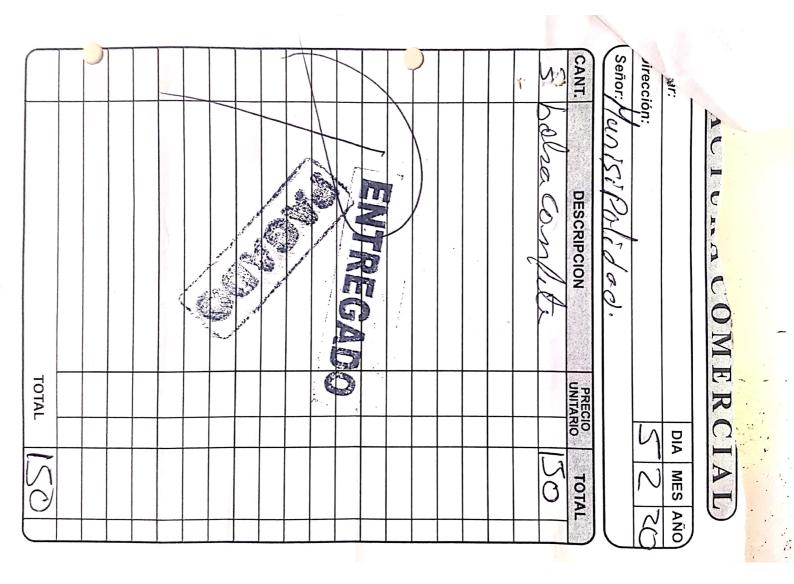

|
| 21 | La cantidad de:    | Setecien  | tos venty   | exacto                                  |
| 6  | Por concepto de: - | comp      | or de 16 Li | bras de clavos                          |
|    |                    |           |             |                                         |
|    | Sal. Ant.          |           |             |                                         |
|    | Abono              |           | Ke          | hi paisano Zavalo                       |
|    | Saldo              |           |             | Firma Autorizada                        |
| 7  |                    |           |             | PACASA PBX: SPS 2561-5500 TEG 2221-1641 |
|    |                    |           | 090         | 12-1996-00114                           |



|                         | Lps.: 50,00                                                                               |  |  |  |  |
|-------------------------|-------------------------------------------------------------------------------------------|--|--|--|--|
| Recibí de: La Alculdia  | de <u>febrero</u> del 202 <u>0</u>                                                        |  |  |  |  |
|                         |                                                                                           |  |  |  |  |
| La Cantidad de: Sincul  |                                                                                           |  |  |  |  |
| Por Concepto de: Compra | Por Concepto de: Compra de una restra de Visor                                            |  |  |  |  |
|