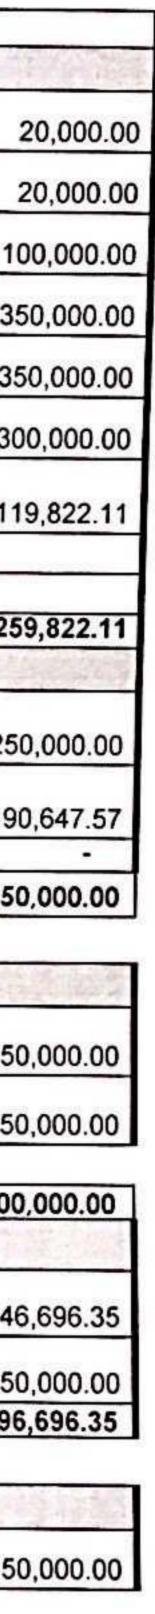

Scanned with CamScanner

CS

| OD   | OS PO     | OR LA P   | AZ 20%                                                              |              |                 |                          |                |                    |                          |         |
|------|-----------|-----------|---------------------------------------------------------------------|--------------|-----------------|--------------------------|----------------|--------------------|--------------------------|---------|
| 1    |           | 1000      | SECTOR SEGURIDAD                                                    |              |                 | State and a state of the |                |                    | And a state of the state | 5 3.5 M |
|      | 7.1       | 23400     | Mantenimmiento del parque Central                                   | 20,000.00    |                 |                          | 10,000.00      | 10,000.00          |                          | 2       |
|      |           | 23400     | Mantenimmiento del parque El Calvario                               | 20,000.00    |                 |                          | 10,000.00      | 10,000.00          |                          | 2       |
| _    |           | 47110     | Mantenimiento del Estadio Municipal                                 | 100,000.00   |                 | 50,000.00                | 25,000.00      | 25,000.00          |                          | 10      |
| _    |           | 47110     | Construccion Parque Central                                         | 350,000.00   |                 | 100,000.00               | 150,000.00     | 100,000.00         |                          | 350     |
|      |           | 47110     | Construccion Parque de la Aldea el Porvenir                         | 350,000.00   |                 | 100,000.00               | 150,000.00     | 100,000.00         |                          | 350     |
|      |           | 47110     | Construccion Gradas del Barrio el Arenal                            | 300,000.00   | 50,000.00       | 50,000.00                | 100,000.00     | 100,000.00         |                          | 300     |
|      |           | 47110     | Ampliacion Sistema Electrico Caserio el Barro                       | 119,822.11   |                 |                          | 50,000.00      | 69,822.11          |                          | 119     |
|      |           |           | SUB TOTAL                                                           | 1259,822.11  |                 | 300,000.00               | 495,000.00     | 414,822.11         |                          | 1259    |
| 8    | 14        |           | Deporte                                                             |              | Set Land        | 小山についたない                 | States and the | ALL AND ST         |                          | 19:24   |
|      | 8.1       | 47110     | construccion de pista para ejercicio en el<br>Estadio Municipal     | 250,000.00   | 50,000.00       | 50,000.00                | 80,000.00      | 70,000.00          |                          | 250     |
|      |           | 47110     | acondicionamiento de la cancha de futbol multi<br>usos casco urbano | 190,647.57   | 40,647.57       | 50,000.00                | 50,000.00      | 50,000.00          |                          | 190     |
|      |           |           | SUB TOTAL                                                           | 250,000.00   |                 | 50,000.00                | 80,000.00      |                    |                          | 250,    |
| PRC  | D-HON     | DURAS     | 10%                                                                 |              |                 |                          |                |                    |                          |         |
| 9    |           | (Arrest)  | TURISMO                                                             | Martin Solar | 10.200 -20      |                          | 1-2002035      | State of the state | Contraction of the       | 8 8.5   |
|      | 9.1       | 47110     | Construccion cerca perimetral del parque<br>infantil                | 150,000.00   |                 | 50,000.00                | 50,000.00      | 50,000.00          |                          | 150,    |
|      |           | 47110     | Construccion cerca perimetral Barrio Ojo de<br>Agua                 | 150,000.00   |                 | 50,000.00                | 50,000.00      | 50,000.00          |                          | 150,    |
|      |           |           | SUB TOTAL                                                           | 300,000.00   |                 | 100,000.00               | 100,000.00     | 100,000.00         | -                        | 300,    |
| 10   | NOR O     | the state | SECTOR PRODUCTIVIDAD                                                |              |                 | coni su sinti            |                |                    | 214 J. 2 -               |         |
|      | 10.1      | 23400     | Mejoramiento de Calles Rurales Sector Productivo                    | 146,696.35   |                 | 73,348.17                | 73,348.18      |                    |                          | 146,    |
|      |           | 35300     | Abonos y Fertilizantes                                              | 150,000.00   |                 | 150,000.00               |                |                    |                          | 150     |
|      | SUB TOTAL |           | 296,696.35                                                          | •            | 223,348.17      | 73,348.18                |                | •                  | 296,                     |         |
| NFR. | AESTR     | UCTUR     | A 15%                                                               |              |                 |                          |                |                    |                          |         |
| 1    | 1653      | 1.00      | SECTOR RED VIAL                                                     | 是"专业"的"专业"   | a strange and a | a and a second           |                |                    |                          |         |
|      | 11.1      | 23400     | Mejoramiento y Balastado de Calles Sector Cafetalero                | 150,000.00   |                 | 50,000.00                | 50,000.00      | 50,000.00          |                          | 150     |

Scanned with CamScanner

CS

|    | 6. M. | TO    | TAL PLAN DE INVERSION ANUAL                                                         | 6685,672.98 | 355,000.00 | 1433,348.17 | 2020,593.70 | 1179,822.11 | 1120,000.00 | 5565, |
|----|-------|-------|-------------------------------------------------------------------------------------|-------------|------------|-------------|-------------|-------------|-------------|-------|
|    |       |       |                                                                                     | 1120,000.00 | 50,000.00  | 350,000.00  | 570,000.00  | 150,000.00  | 1120,000.00 |       |
| _  |       | 47210 | Construccion de salon de eventos en la casa de cultura                              | 270,000.00  |            | 150,000.00  | 120,000.00  |             | 270,000.00  |       |
|    |       | 47110 | Mejoramiento del terreno para el basurero Municipal                                 | 300,000.00  |            |             | 200,000.00  | 100,000.00  | 300,000.00  |       |
|    |       | 47110 | Construccion del Salon de Sesiones Municipales                                      | 350,000.00  |            | 150,000.00  | 150,000.00  | 50,000.00   | 350,000.00  |       |
|    | 12.1  | 23400 | Mantenimiento y Reparacion de Edificios Municipales                                 | 200,000.00  | 50,000.00  | 50,000.00   | 100,000.00  |             | 200,000.00  | - 14  |
| 12 |       |       | MUNICIPALES                                                                         | 1205        |            |             |             |             |             | 010   |
|    |       |       | SUB TOTAL                                                                           | 820,000.00  | 50,000.00  | 390,000.00  | 220,000.00  | 160,000.00  |             | 820   |
|    |       | 23400 | Mantenimiento de la Escuela Petrona R. de Bogran<br>(BCIE)                          | 30,000.00   |            |             |             | 30,000.00   |             | 30    |
|    |       | 23400 | Mantenimiento del Instituto Polivalente Rafael<br>Pineda Ponce (BCIE)               | 30,000.00   |            | 30,000.00   |             |             |             | 30    |
|    |       | 23400 | Mantenimiento Centro Basico Angelica Castro Aldea<br>El Porvenir (BCIE)             | 30,000.00   |            |             | 30,000.00   |             |             | 30    |
|    |       | 23400 | Mantenimiento Centro Basico Juan Lindo de la<br>Aldea San Manuel del Triunfo (BCIE) | 30,000.00   |            |             |             | 30,000.00   |             | 3     |
|    |       | 47210 |                                                                                     | 125,000.00  |            | 100,000.00  | 25,000.00   |             |             | 12    |
| -  |       | 47210 |                                                                                     | 125,000.00  |            | 100,000.00  | 25,000.00   |             |             | 12    |
|    |       | 23400 | Mejoramiento de Calles Rurales                                                      | 150,000.00  | 50,000.00  | 60,000.00   | 40,000.00   |             |             | 15    |
|    |       | 23400 |                                                                                     | 150,000.00  |            | 50,000.00   | 50,000.00   | 50,000.00   |             | 15    |