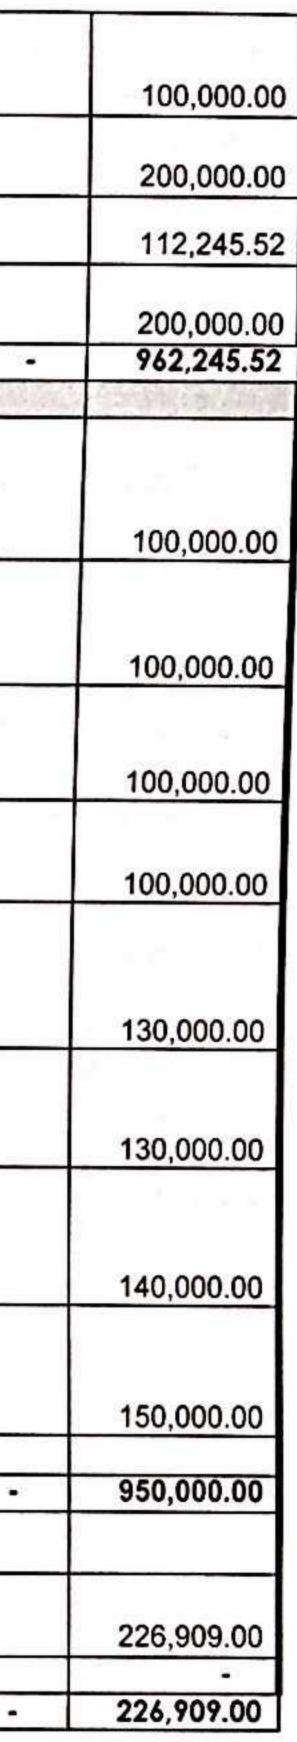

#### **DEPARTAMENTO: SANTA BARBARA MUNICIPIO : SAN NICOLAS SANTA BARBARA** AÑO: 2020

Scanned with CamScanner

CS

| No. | de<br>Proy<br>ecto | o/Obj<br>eto<br>del | del                                                                                  | 1 1 1 1 1 1 1 1 1 1 1 1 1 1 1 1 1 1 1   | A REAL PROPERTY AND A REAL | Dressumusede   |                   | Ejecución           |               | Fondos Utilizados      |                    |
|-----|--------------------|---------------------|--------------------------------------------------------------------------------------|-----------------------------------------|--------------------------------------------------------------------------------------------------------------------------------------------------------------------------------------------------------------------------------------------------------------------------------------------------------------------------------------------------------------------------------------------------------------------------------------------------------------------------------------------------------------------------------------------------------------------------------------------------------------------------------------------------------------------------------------------------------------------------------------------------------------------------------------------------------------------------------------------------------------------------------------------------------------------------------------------------------------------------------------------------------------------------------------------------------------------------------------------------------------------------------------------------------------------------------------------------------------------------------------------------------------------------------------------------------------------------------------------------------------------------------------------------------------------------------------------------------------------------------------------------------------------------------------------------------------------------------------------------------------------------------------------------------------------------------------------------------------------------------------------------------------------------------------------------------------------------------------------------------------------------------------------------------------------------------------------------------------------------------------------------------------------------------------------------------------------------------------------------------------------------------|----------------|-------------------|---------------------|---------------|------------------------|--------------------|
| N₂  |                    |                     |                                                                                      | Nombre del Proyecto                     | Presupuesto<br>Aprobado                                                                                                                                                                                                                                                                                                                                                                                                                                                                                                                                                                                                                                                                                                                                                                                                                                                                                                                                                                                                                                                                                                                                                                                                                                                                                                                                                                                                                                                                                                                                                                                                                                                                                                                                                                                                                                                                                                                                                                                                                                                                                                        | 1              | -                 | II                  | IV            | Propios                | Transferencia<br>s |
| 1   | 2                  | 3                   | 4                                                                                    | 7                                       | 8                                                                                                                                                                                                                                                                                                                                                                                                                                                                                                                                                                                                                                                                                                                                                                                                                                                                                                                                                                                                                                                                                                                                                                                                                                                                                                                                                                                                                                                                                                                                                                                                                                                                                                                                                                                                                                                                                                                                                                                                                                                                                                                              | 9              | 10                | 11                  | 12            | 13                     |                    |
| VID | A MEJ              | IOR                 |                                                                                      |                                         |                                                                                                                                                                                                                                                                                                                                                                                                                                                                                                                                                                                                                                                                                                                                                                                                                                                                                                                                                                                                                                                                                                                                                                                                                                                                                                                                                                                                                                                                                                                                                                                                                                                                                                                                                                                                                                                                                                                                                                                                                                                                                                                                |                |                   |                     |               |                        |                    |
| 13  | 157570             | Sec.                | SECTOR DE SALUD                                                                      | 新設施設になるとなって                             |                                                                                                                                                                                                                                                                                                                                                                                                                                                                                                                                                                                                                                                                                                                                                                                                                                                                                                                                                                                                                                                                                                                                                                                                                                                                                                                                                                                                                                                                                                                                                                                                                                                                                                                                                                                                                                                                                                                                                                                                                                                                                                                                | E. State State | 記録のないないと言語        |                     | A Contraction |                        |                    |
|     | 1.1                | 47110               |                                                                                      |                                         |                                                                                                                                                                                                                                                                                                                                                                                                                                                                                                                                                                                                                                                                                                                                                                                                                                                                                                                                                                                                                                                                                                                                                                                                                                                                                                                                                                                                                                                                                                                                                                                                                                                                                                                                                                                                                                                                                                                                                                                                                                                                                                                                |                |                   |                     |               | -                      |                    |
|     |                    |                     | SUB TOTAL                                                                            |                                         | -                                                                                                                                                                                                                                                                                                                                                                                                                                                                                                                                                                                                                                                                                                                                                                                                                                                                                                                                                                                                                                                                                                                                                                                                                                                                                                                                                                                                                                                                                                                                                                                                                                                                                                                                                                                                                                                                                                                                                                                                                                                                                                                              | -              | -                 |                     | -             | -                      |                    |
| 2   | 物效                 | difference of       | SECTOR SANEAMIENTO                                                                   | ALL | NUMBER OF TRANS                                                                                                                                                                                                                                                                                                                                                                                                                                                                                                                                                                                                                                                                                                                                                                                                                                                                                                                                                                                                                                                                                                                                                                                                                                                                                                                                                                                                                                                                                                                                                                                                                                                                                                                                                                                                                                                                                                                                                                                                                                                                                                                |                | Ser Links         | 1998 48 9 M         |               |                        |                    |
|     | 2.1                | 47110               | Construccion Alcantarillado Sanitario de la Aldea<br>Porvenir primera Etapa.         | 300,000.00                              |                                                                                                                                                                                                                                                                                                                                                                                                                                                                                                                                                                                                                                                                                                                                                                                                                                                                                                                                                                                                                                                                                                                                                                                                                                                                                                                                                                                                                                                                                                                                                                                                                                                                                                                                                                                                                                                                                                                                                                                                                                                                                                                                | 150,000.00     | 150,000.00        |                     |               | 300,000.00             |                    |
|     |                    | 47110               | Construccion de la Cosechadora de Agua caserio el<br>Barro                           | 200,000.00                              | 50,000.00                                                                                                                                                                                                                                                                                                                                                                                                                                                                                                                                                                                                                                                                                                                                                                                                                                                                                                                                                                                                                                                                                                                                                                                                                                                                                                                                                                                                                                                                                                                                                                                                                                                                                                                                                                                                                                                                                                                                                                                                                                                                                                                      | 50,000.00      | 50,000.00         | 50,000.00           |               | 200,000.00             |                    |
|     |                    |                     | SUB TOTAL                                                                            | 500,000.00                              | 50,000.00                                                                                                                                                                                                                                                                                                                                                                                                                                                                                                                                                                                                                                                                                                                                                                                                                                                                                                                                                                                                                                                                                                                                                                                                                                                                                                                                                                                                                                                                                                                                                                                                                                                                                                                                                                                                                                                                                                                                                                                                                                                                                                                      | 200,000.00     | 200,000.00        | 50,000.00           |               | - 500,000.00           |                    |
| 3   | 100.13             |                     | SECTOR DE ELECTRIFICACIÓN                                                            | 000,000.00                              | 50,000.00                                                                                                                                                                                                                                                                                                                                                                                                                                                                                                                                                                                                                                                                                                                                                                                                                                                                                                                                                                                                                                                                                                                                                                                                                                                                                                                                                                                                                                                                                                                                                                                                                                                                                                                                                                                                                                                                                                                                                                                                                                                                                                                      | 200,000.00     | 200,000.00        | 50,000.00           |               | 500,000.00             |                    |
|     |                    |                     | SUB TOTAL                                                                            |                                         |                                                                                                                                                                                                                                                                                                                                                                                                                                                                                                                                                                                                                                                                                                                                                                                                                                                                                                                                                                                                                                                                                                                                                                                                                                                                                                                                                                                                                                                                                                                                                                                                                                                                                                                                                                                                                                                                                                                                                                                                                                                                                                                                |                |                   |                     |               | -                      |                    |
| 4   | asting!            | - A LONG            | SECTOR EDUCACIÓN                                                                     | and the second second                   | 11.11.2.2.6.2.6                                                                                                                                                                                                                                                                                                                                                                                                                                                                                                                                                                                                                                                                                                                                                                                                                                                                                                                                                                                                                                                                                                                                                                                                                                                                                                                                                                                                                                                                                                                                                                                                                                                                                                                                                                                                                                                                                                                                                                                                                                                                                                                | Olevine States | Since Lines and A | A STATE AND A STATE | -             | E SERVICE AND THE REAL |                    |
|     | 4.1                |                     | Construccion Centro Basico Jose Virgilio Enamorado<br>Aldea de Choloma KFW           | 100,000.00                              |                                                                                                                                                                                                                                                                                                                                                                                                                                                                                                                                                                                                                                                                                                                                                                                                                                                                                                                                                                                                                                                                                                                                                                                                                                                                                                                                                                                                                                                                                                                                                                                                                                                                                                                                                                                                                                                                                                                                                                                                                                                                                                                                |                | 50,000.00         | 50,000.00           | -             | 100,000.00             |                    |
|     |                    | C                   | Construcciones en los centros educativos con<br>Contraparte de los proyectos de olan | 150,000.00                              |                                                                                                                                                                                                                                                                                                                                                                                                                                                                                                                                                                                                                                                                                                                                                                                                                                                                                                                                                                                                                                                                                                                                                                                                                                                                                                                                                                                                                                                                                                                                                                                                                                                                                                                                                                                                                                                                                                                                                                                                                                                                                                                                | 50,000.00      | 50,000.00         | 50,000.00           |               | 150,000.00             |                    |
|     |                    |                     | Construccion Bodega Cocina comedor (Contra Parta<br>Eurosan y Fao)                   | 100,000.00                              |                                                                                                                                                                                                                                                                                                                                                                                                                                                                                                                                                                                                                                                                                                                                                                                                                                                                                                                                                                                                                                                                                                                                                                                                                                                                                                                                                                                                                                                                                                                                                                                                                                                                                                                                                                                                                                                                                                                                                                                                                                                                                                                                | 50,000.00      | 50,000.00         |                     |               | 100,000.00             |                    |

| - |         |                                         | SUB TOTAL                                                                                                                       | 226,909.00 |                        | 100,000.00                     | 100,000.00              | 26,909.00               |  |
|---|---------|-----------------------------------------|---------------------------------------------------------------------------------------------------------------------------------|------------|------------------------|--------------------------------|-------------------------|-------------------------|--|
|   | 6.1     | 100000000000000000000000000000000000000 | Mejoramiento de vivienda para mujeres solteras del<br>municipio.                                                                | 226,909.00 |                        | 100,000.00                     | 100,000.00              | 26,909.00               |  |
| 6 |         |                                         | SUB TOTAL<br>SECTOR SOCIAL ( NINEZ, ADOLECENCIA Y<br>MUJER)                                                                     | 950,000.00 | 205,000.00             | 300,000.00                     | 230,000.00              | 215,000.00              |  |
|   |         |                                         | SURTOTAL                                                                                                                        | 850.000.00 | 005 000 00             | 200.000.00                     | 000 000 00              | 015 000 00              |  |
|   | 5.8     | 23400                                   | Mejoramiento de Vivienda (compra de otros<br>materiales techos dignos, pisos saludable, letrinas,<br>ecofoganes y pilas) Zona 8 | 150,000.00 | 30,000.00              | 50,000.00                      | 40,000.00               | 30,000.00               |  |
|   | 5.7     | 23400                                   | Mejoramiento de Vivienda (compra de otros<br>materiales techos dignos, pisos saludable, letrinas,<br>ecofoganes y pilas) Zona 7 | 140,000.00 | 25,000.00              | 50,000.00                      | 30,000.00               | 35,000.00               |  |
|   | 5.6     | 23400                                   | Mejoramiento de Vivienda (compra de otros<br>materiales techos dignos, pisos saludable, letrinas,<br>ecofoganes y pilas) Zona 6 | 130,000.00 | 25,000.00              | 50,000.00                      | 30,000.00               | 25,000.00               |  |
|   | 5.5     | 23400                                   | Mejoramiento de Vivienda (compra de otros<br>materiales techos dignos, pisos saludable, letrinas,<br>ecofoganes y pilas) Zona 5 | 130,000.00 | 25,000.00              | 50,000.00                      | 30,000.00               | 25,000.00               |  |
|   | 5.4     | 23400                                   | Mejoramiento de Vivienda (compra de otros<br>materiales techos dignos, pisos saludable, letrinas,<br>ecofoganes y pilas) Zona 4 | 100,000.00 | 25,000.00              | 25,000.00                      | 25,000.00               | 25,000.00               |  |
|   | 5.3     | 23400                                   |                                                                                                                                 | 100,000.00 | 25,000.00              | 25,000.00                      | 25,000.00               | 25,000.00               |  |
|   | 5.2     | 23400                                   | Mejoramiento de Vivienda (compra de otros<br>materiales techos dignos, pisos saludable, letrinas,<br>ecofoganes y pilas) Zona 2 | 100,000.00 | 25,000.00              | 25,000.00                      | 25,000.00               | 25,000.00               |  |
|   | 5.1     | 23400                                   | Mejoramiento de Vivienda (compra de otros<br>materiales techos dignos, pisos saludable, letrinas,<br>ecofoganes y pilas) Zona 1 | 100,000.00 | 25,000.00              | 25,000.00                      | 25,000.00               | 25,000.00               |  |
| 5 | - strik | S. M. T. T.                             | SECTOR VIVIENDA                                                                                                                 | 2000年9月1日  | - The second second    | (19)10年1月1日日間                  | ないであるのである               | Part of the second      |  |
|   |         | 4/110                                   | Ramon Amaya Madrid San Nicolas<br>SUB TOTAL                                                                                     | 962,245.52 | 50,000.00<br>50,000.00 | 50,000.00<br><b>260,000.00</b> | 50,000.00<br>352,245.52 | 50,000.00<br>250,000.00 |  |
|   |         |                                         | construccion bodega cocina comedor quinder                                                                                      | 200,000.00 | ro. 000.00             |                                |                         |                         |  |
|   |         | 47110                                   | contruccion de proyectos contra Plan                                                                                            | 112,245.52 |                        | 60,000.00                      | 52,245.52               | 00,000.00               |  |
|   |         |                                         | Construccion escuela Gerson Omar Caballero Aldea<br>San Benito                                                                  | 200,000.00 | 50,000.00              | 50,000.00                      | 50,000.00               |                         |  |
|   |         | 47110                                   | Construccion Bodega Cocina o Sanitario Centro<br>Educativo de la Aldea resumidero (Contra parte<br>Usaid)                       | 100,000.00 |                        |                                | 50,000.00               | 50,000.00               |  |