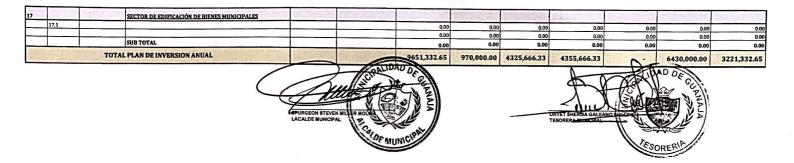

| NOMBRE DEL PROYECTO              | PROPIOS      | TRANSFERENCIA |
|----------------------------------|--------------|---------------|
| SECTOR DE EDUCACION              |              | 1,000,000.00  |
| SECTOR VIVIENDA                  | 250,000.00   | 650,000.00    |
| SECTOR PRESERVACION DEL          | 180,000.00   |               |
| PATRIMONIO                       |              |               |
| SECTOR SEGURIDAD                 |              | 550,000.00    |
| SECTOR RED VIAL                  | 6,000,000.00 | 1,021,332.65  |
| TOTAL PLAN DE INVERSION<br>ANUAL | 6,430,000.00 | 3,221,332.65  |