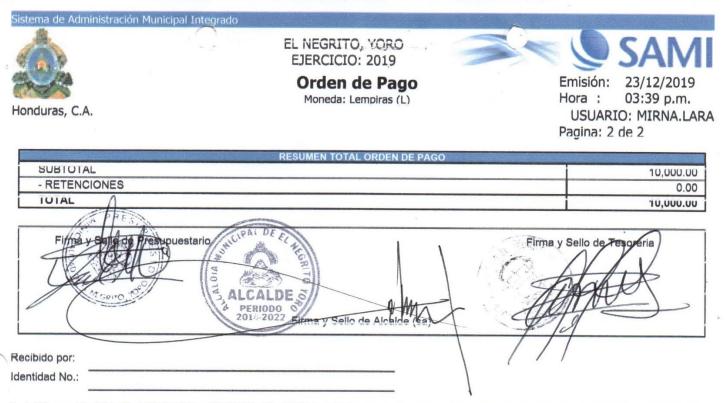

| Sistema de Administración Municipal Integrado |                                      |                                     |          |                               |                                     |
|-----------------------------------------------|--------------------------------------|-------------------------------------|----------|-------------------------------|-------------------------------------|
|                                               | ), YORO<br>1: 2019<br><b>de Pago</b> |                                     | Emisión: | <b>SAMI</b> 23/12/2019        |                                     |
| Honduras, C.A.                                | Moneda: L                            | empiras (L)                         |          | Hora :<br>USUARI<br>Pagina: 1 | 03:39 p.m.<br>O: MIRNA.LARA<br>de 2 |
|                                               |                                      | Orden de Pago No.:<br>L.: 10,000.00 | 27455    |                               |                                     |
| Tipo de Expediente: FONDO EN AVANCE DE        | E CAJA CHICA                         |                                     |          |                               |                                     |
| Expediente No.: 48                            |                                      |                                     |          |                               | *                                   |
| Fecha de Emision: 23/12/2019                  |                                      |                                     |          |                               |                                     |
| No.Cheque/Nota de Debito:                     |                                      |                                     |          |                               |                                     |
| Paguese a: RAMON MOISES CASTRO                |                                      |                                     | Id/RTN:  | 18031983001                   | 865                                 |
| La Cantidad en Letras: DIEZ MIL CON CERO      | CENTAVOS                             |                                     |          |                               |                                     |
| Descripcion:                                  |                                      |                                     |          |                               |                                     |
| LIQUIDACIÓN DE CAJA CHICA                     | ASIGNADA A JEFE                      | DE RECURSOS HUMAN                   | NOS.     |                               |                                     |
|                                               |                                      |                                     |          |                               | 1                                   |
|                                               |                                      |                                     |          |                               |                                     |
|                                               |                                      |                                     |          |                               |                                     |

|          | RETENCIONES                       |                       |           |
|----------|-----------------------------------|-----------------------|-----------|
| CODIGO   | DESCRIPCION                       |                       | MONTO     |
|          |                                   | Total de retenciones: | 0.00      |
|          | RESEUMEN AFECTACIONES PRI         | ESUPUESTARIAS         |           |
| CODIGO   | DESCRIPCION                       |                       | MONTO     |
| 5-013-01 | Fondos Propios Municipales        |                       | 3,105.00  |
| 1-001-01 | Transferencia para Gobierno Local |                       | 6,895.00  |
|          |                                   | Monto Total:          | 10,000.00 |