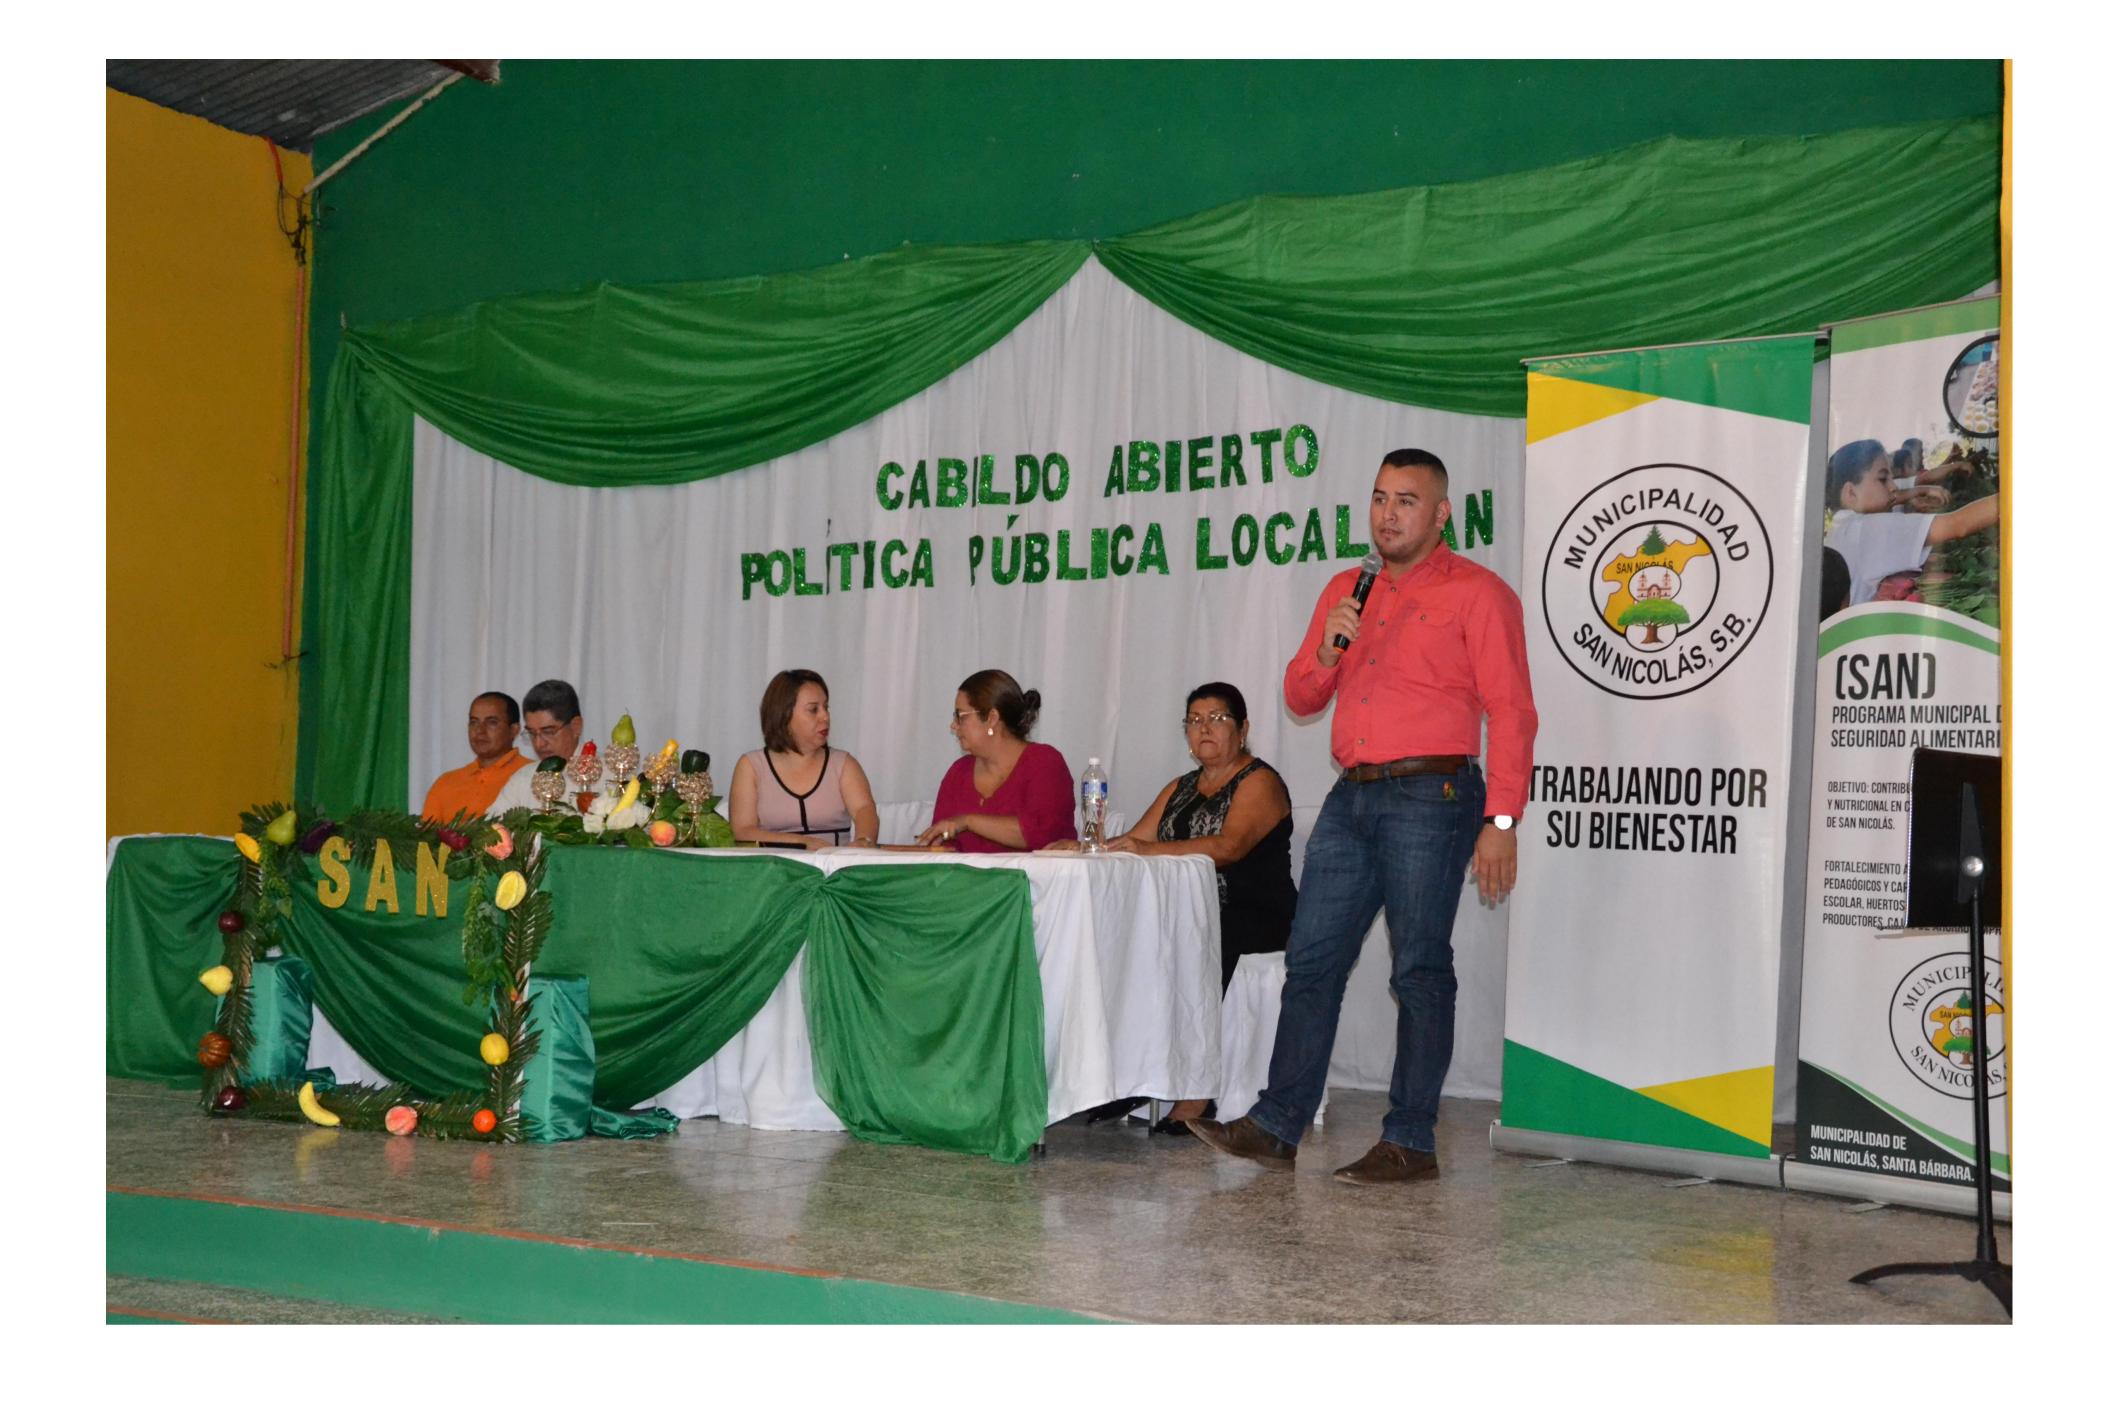

#### CERTIFICACION DE PUNTO DE ACTA

El Infrascrito Secretario Municipal de este término por medio de la presente CERTIFICA: Que según libro de acta y acuerdos que se llevan en esta oficina que corresponde a los años 2014 en adelante. Se encuentra el Pre-ambulo punto de acta que literalmente dice: Acta #63 Sesión de cabildo abierto celebrada por la honorable corporación municipal de San Nicolás, departamento de Santa Bárbara el día jueves 13 de Junio del año 2019, en el local que ocupa el centro social "El Capiro" de esta ciudad presidida por la señora alcaldesa Licda. Carmen Alicia Paz Rodríguez en compañía del señor Vice Alcalde Edas German Pineda y los señores regidores por su orden 2º Alba Esperanza Enamorado Reyes 3º Sury Gricelda Rodríguez Enamorado 8º José Alan Mejía Rodríguez y el secretario del despacho Antonio Isaac Ulloa Oliva que da fe. Faltando con excusa el regidor 4º Cristian Matías Vallecillo Reyes y sin excusa los regidores 3º Israel Sarmiento Trochéz 6º Leibin Dinora Reyes Delcid y 7º Nelson Humberto Martínez Zamora, estando presentes diferentes sectores del municipio, patronatos, juntas de agua, agrícolas, monitoras, sociedad civil, facilitadores organizaciones comunitarias, directores de centros educativos. Nº 01. Una vez comprobado el quorum se declaró abierta la sesión. Nº 02. Invocación a Dios por la regidor Alba Esperanza Enamorado Reyes. Nº 03. Se procedió a la Lectura y discusión de la agenda misma que fue aprobada. Nº 04. La señora alcaldesa municipal Licda. Carmen Alicia Paz Rodríguez dio a conocer el objetivo del cabildo abierto el cual era la socialización de los avances de la construcción de la política pública local en seguridad alimentaria y nutricional en el marco del programa EUROSAN-OCCIDENTE, explicando ampliamente en que consiste el mismo. Nº 05 se le dio el uso de la palabra al Doctor Bertilio Otoniel Mancia quien presento los avances de la construcción de la política pública local en seguridad alimentaria y nutricional, misma que va encaminada a la salud integral, saneamiento básico, producción sostenible, enfoque de género, educación; para lograr objetivos en cada una de las comunidades y de manera general en la salud y nutrición del municipio de manera integral y participativa. Nº 06. Se procedió a la Aprobación de los avances de la política pública local en seguridad

alimentaria y nutricional por la ciudadanía dirigiendo este punto la señora alcaldesa municipal Licda. Carmen Alicia Paz Rodríguez siendo estos avances aprobados por la ciudadanía en general. Nº 07. Participación Ciudadana. (A) El profesor Luciano Aguilar Enamorado director de una red educativa del municipio pidió la palabra quien manifestó el compromiso de los docentes en relación a los compromisos en el buen uso de la merienda y de esta forma promover la seguridad alimentaria y nutricional en los centros educativos. ACUERDOS Y RESOLUCIONES (A) la honorable corporación municipal en uso de sus facultades que la ley le confiere y por unanimidad de votos y con la aprobación de los avances de la política pública local en SAN, por parte de la ciudadanía del municipio ACUERDA: Aprobar en el documento de la política pública local en seguridad alimentaria y nutricional, mediante acuerdo municipal de sesión ordinaria de corporación una vez terminado dicho documento. No habiendo más que tratar se levantó la sesión.