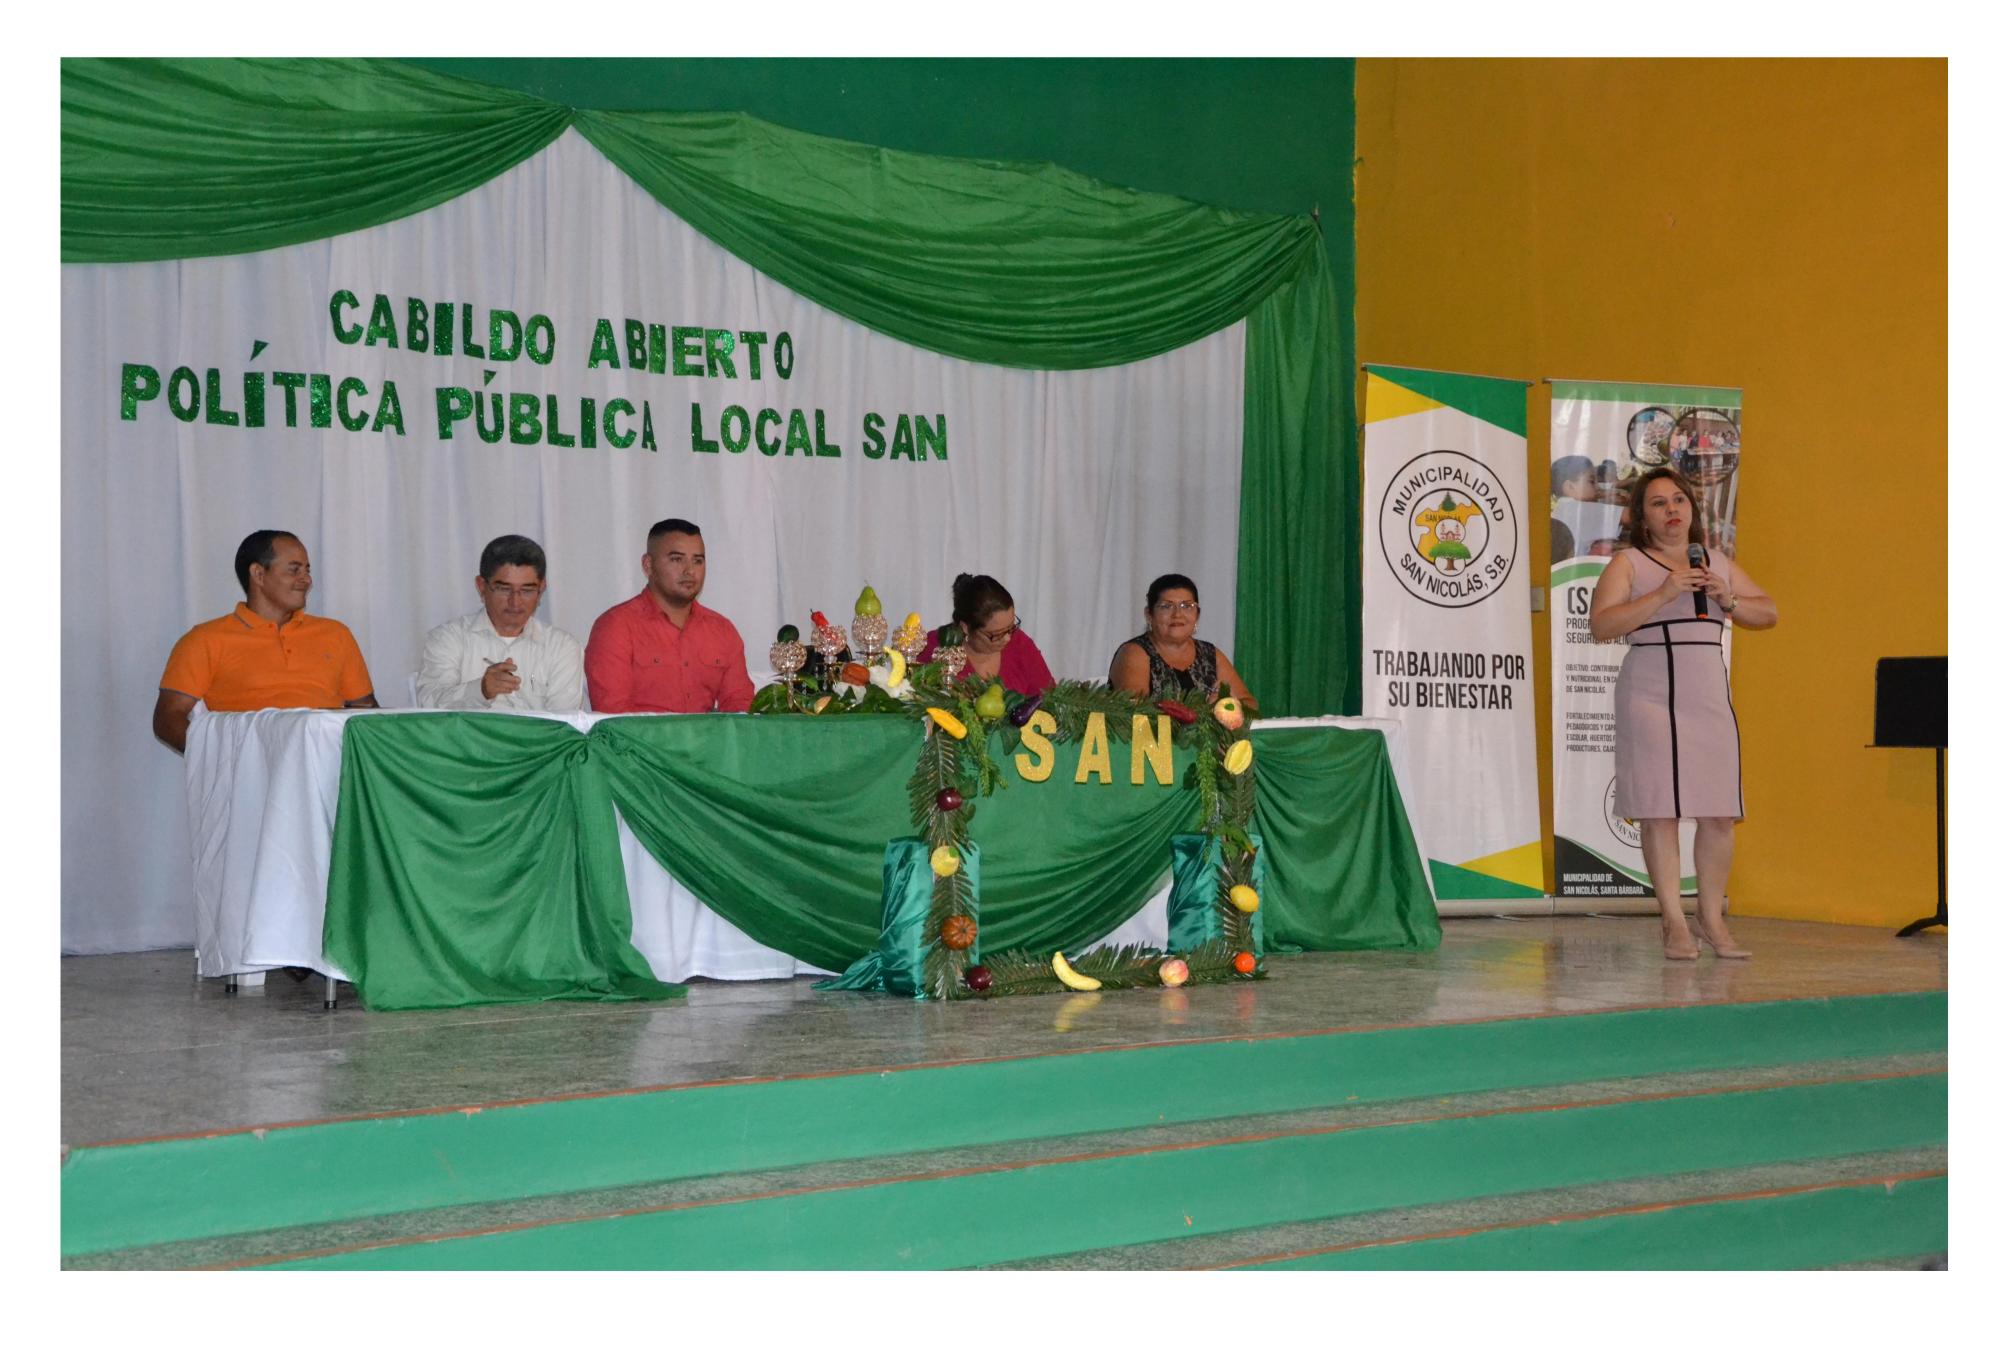

#### CERTIFICACION DE PUNTO DE ACTA

El Infrascrito Secretario Municipal de este término por medio de la presente CERTIFICA: Que según libro de acta y acuerdos que se llevan en esta oficina que corresponde a los años 2014 en adelante. Se encuentra el Pre-ambulo punto de acta que literalmente dice: Acta #63 Sesión de cabildo abierto celebrada por la honorable corporación municipal de San Nicolás, departamento de Santa Bárbara el día jueves 13 de Junio del año 2019, en el local que ocupa el centro social "El Capiro" de esta ciudad presidida por la señora alcaldesa Licda. Carmen Alicia Paz Rodríguez en compañía del señor Vice Alcalde Edas German Pineda y los señores regidores por su orden 2º Alba Esperanza Enamorado Reyes 3º Sury Gricelda Rodríguez Enamorado 8º José Alan Mejía Rodríguez y el secretario del despacho Antonio Isaac Ulloa Oliva que da fe. Faltando con excusa el regidor 4º Cristian Matías Vallecillo Reyes y sin excusa los regidores 3º Israel Sarmiento Trochéz 6º Leibin Dinora Reyes Delcid y 7º Nelson Humberto Martínez Zamora, estando presentes diferentes sectores del municipio, patronatos, juntas de agua, agrícolas, monitoras, sociedad civil, facilitadores organizaciones comunitarias, directores de centros educativos. Nº 01. Una vez comprobado el quorum se declaró abierta la sesión. Nº 02. Invocación a Dios por la regidor Alba Esperanza Enamorado Reyes. Nº 03. Se procedió a la Lectura y discusión de la agenda misma que fue aprobada. Nº 04. La señora alcaldesa municipal Licda. Carmen Alicia Paz Rodríguez dio a conocer el objetivo del cabildo abierto el cual era la socialización de los avances de la construcción de la política pública local en seguridad alimentaria y nutricional en el marco del programa EUROSAN-OCCIDENTE, explicando ampliamente en que consiste el mismo. Nº 05 se le dio el uso de la palabra al Doctor Bertilio Otoniel Mancia quien presento los avances de la construcción de la política pública local en seguridad alimentaria y nutricional, misma que va encaminada a la salud integral, saneamiento básico, producción sostenible, enfoque de género, educación; para lograr objetivos en cada una de las comunidades y de manera general en la salud y nutrición del municipio de manera integral y participativa. Nº 06. Se procedió a la Aprobación de los avances de la política pública local en seguridad

alimentaria y nutricional por la ciudadanía dirigiendo este punto la señora alcaldesa municipal Licda. Carmen Alicia Paz Rodríguez siendo estos avances aprobados por la ciudadanía en general. Nº 07. Participación Ciudadana. (A) El profesor Luciano Aguilar Enamorado director de una red educativa del municipio pidió la palabra quien manifestó el compromiso de los docentes en relación a los compromisos en el buen uso de la merienda y de esta forma promover la seguridad alimentaria y nutricional en los centros educativos. ACUERDOS Y RESOLUCIONES (A) la honorable corporación municipal en uso de sus facultades que la ley le confiere y por unanimidad de votos y con la aprobación de los avances de la política pública local en SAN, por parte de la ciudadanía del municipio ACUERDA: Aprobar en el documento de la política pública local en seguridad alimentaria y nutricional, mediante acuerdo municipal de sesión ordinaria de corporación una vez terminado dicho documento. No habiendo más que tratar se levantó la sesión.