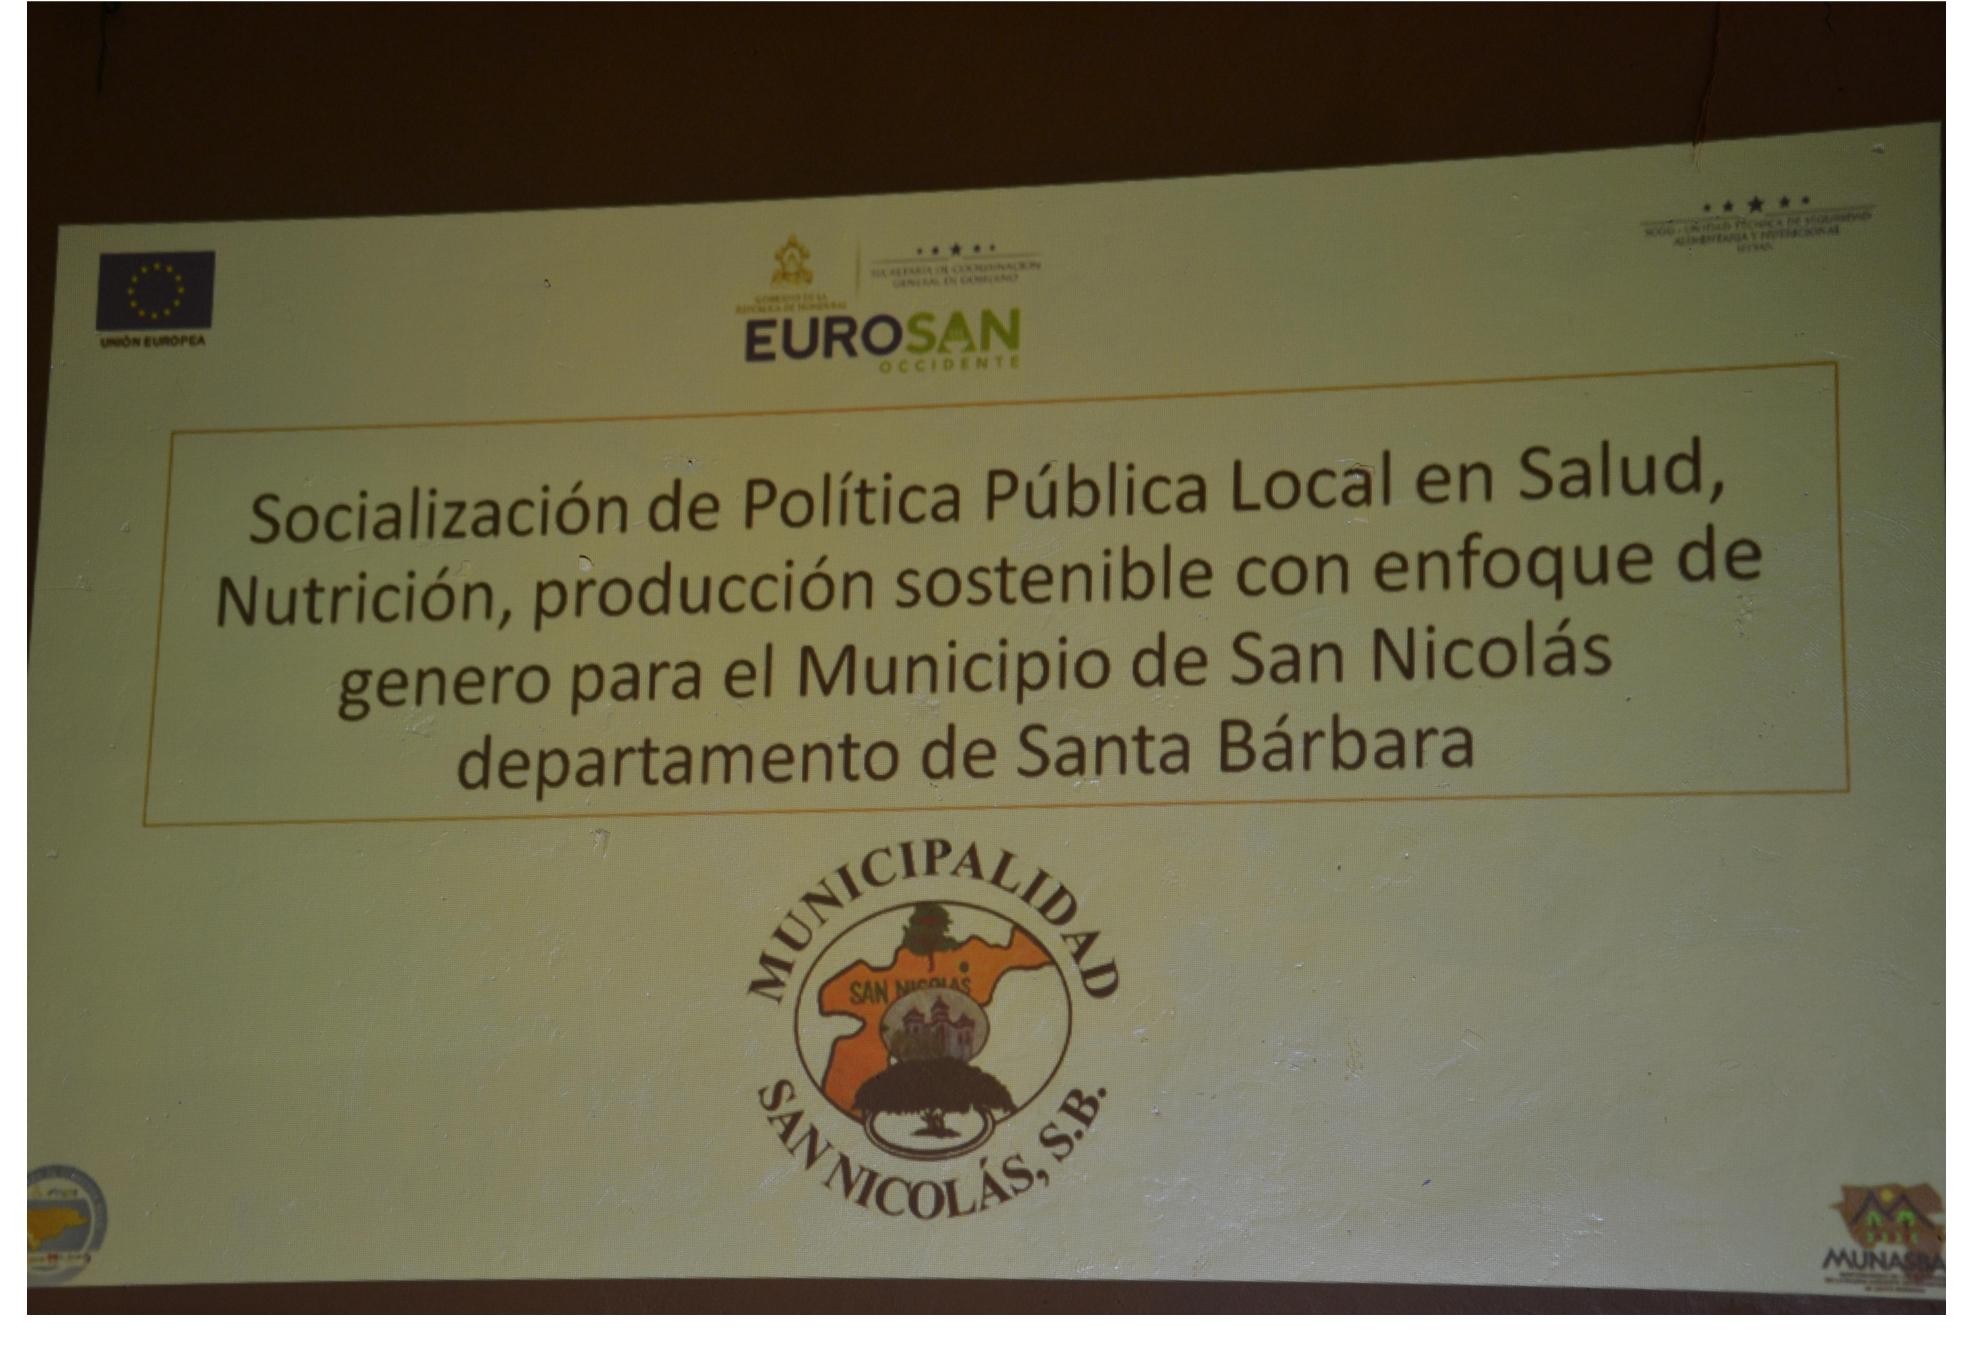

#### CERTIFICACION DE PUNTO DE ACTA

El Infrascrito Secretario Municipal de este término por medio de la presente CERTIFICA: Que según libro de acta y acuerdos que se llevan en esta oficina que corresponde a los años 2014 en adelante. Se encuentra el Pre-ambulo punto de acta que literalmente dice: Acta #63 Sesión de cabildo abierto celebrada por la honorable corporación municipal de San Nicolás, departamento de Santa Bárbara el día jueves 13 de Junio del año 2019, en el local que ocupa el centro social "El Capiro" de esta ciudad presidida por la señora alcaldesa Licda. Carmen Alicia Paz Rodríguez en compañía del señor Vice Alcalde Edas German Pineda y los señores regidores por su orden 2º Alba Esperanza Enamorado Reyes 3º Sury Gricelda Rodríguez Enamorado 8º José Alan Mejía Rodríguez y el secretario del despacho Antonio Isaac Ulloa Oliva que da fe. Faltando con excusa el regidor 4º Cristian Matías Vallecillo Reyes y sin excusa los regidores 3º Israel Sarmiento Trochéz 6º Leibin Dinora Reyes Delcid y 7º Nelson Humberto Martínez Zamora, estando presentes diferentes sectores del municipio, patronatos, juntas de agua, agrícolas, monitoras, sociedad civil, facilitadores organizaciones comunitarias, directores de centros educativos. Nº 01. Una vez comprobado el quorum se declaró abierta la sesión. Nº 02. Invocación a Dios por la regidor Alba Esperanza Enamorado Reyes. Nº 03. Se procedió a la Lectura y discusión de la agenda misma que fue aprobada. Nº 04. La señora alcaldesa municipal Licda. Carmen Alicia Paz Rodríguez dio a conocer el objetivo del cabildo abierto el cual era la socialización de los avances de la construcción de la política pública local en seguridad alimentaria y nutricional en el marco del programa EUROSAN-OCCIDENTE, explicando ampliamente en que consiste el mismo. Nº 05 se le dio el uso de la palabra al Doctor Bertilio Otoniel Mancia quien presento los avances de la construcción de la política pública local en seguridad alimentaria y nutricional, misma que va encaminada a la salud integral, saneamiento básico, producción sostenible, enfoque de género, educación; para lograr objetivos en cada una de las comunidades y de manera general en la salud y nutrición del municipio de manera integral y participativa. Nº 06. Se procedió a la Aprobación de los avances de la política pública local en seguridad