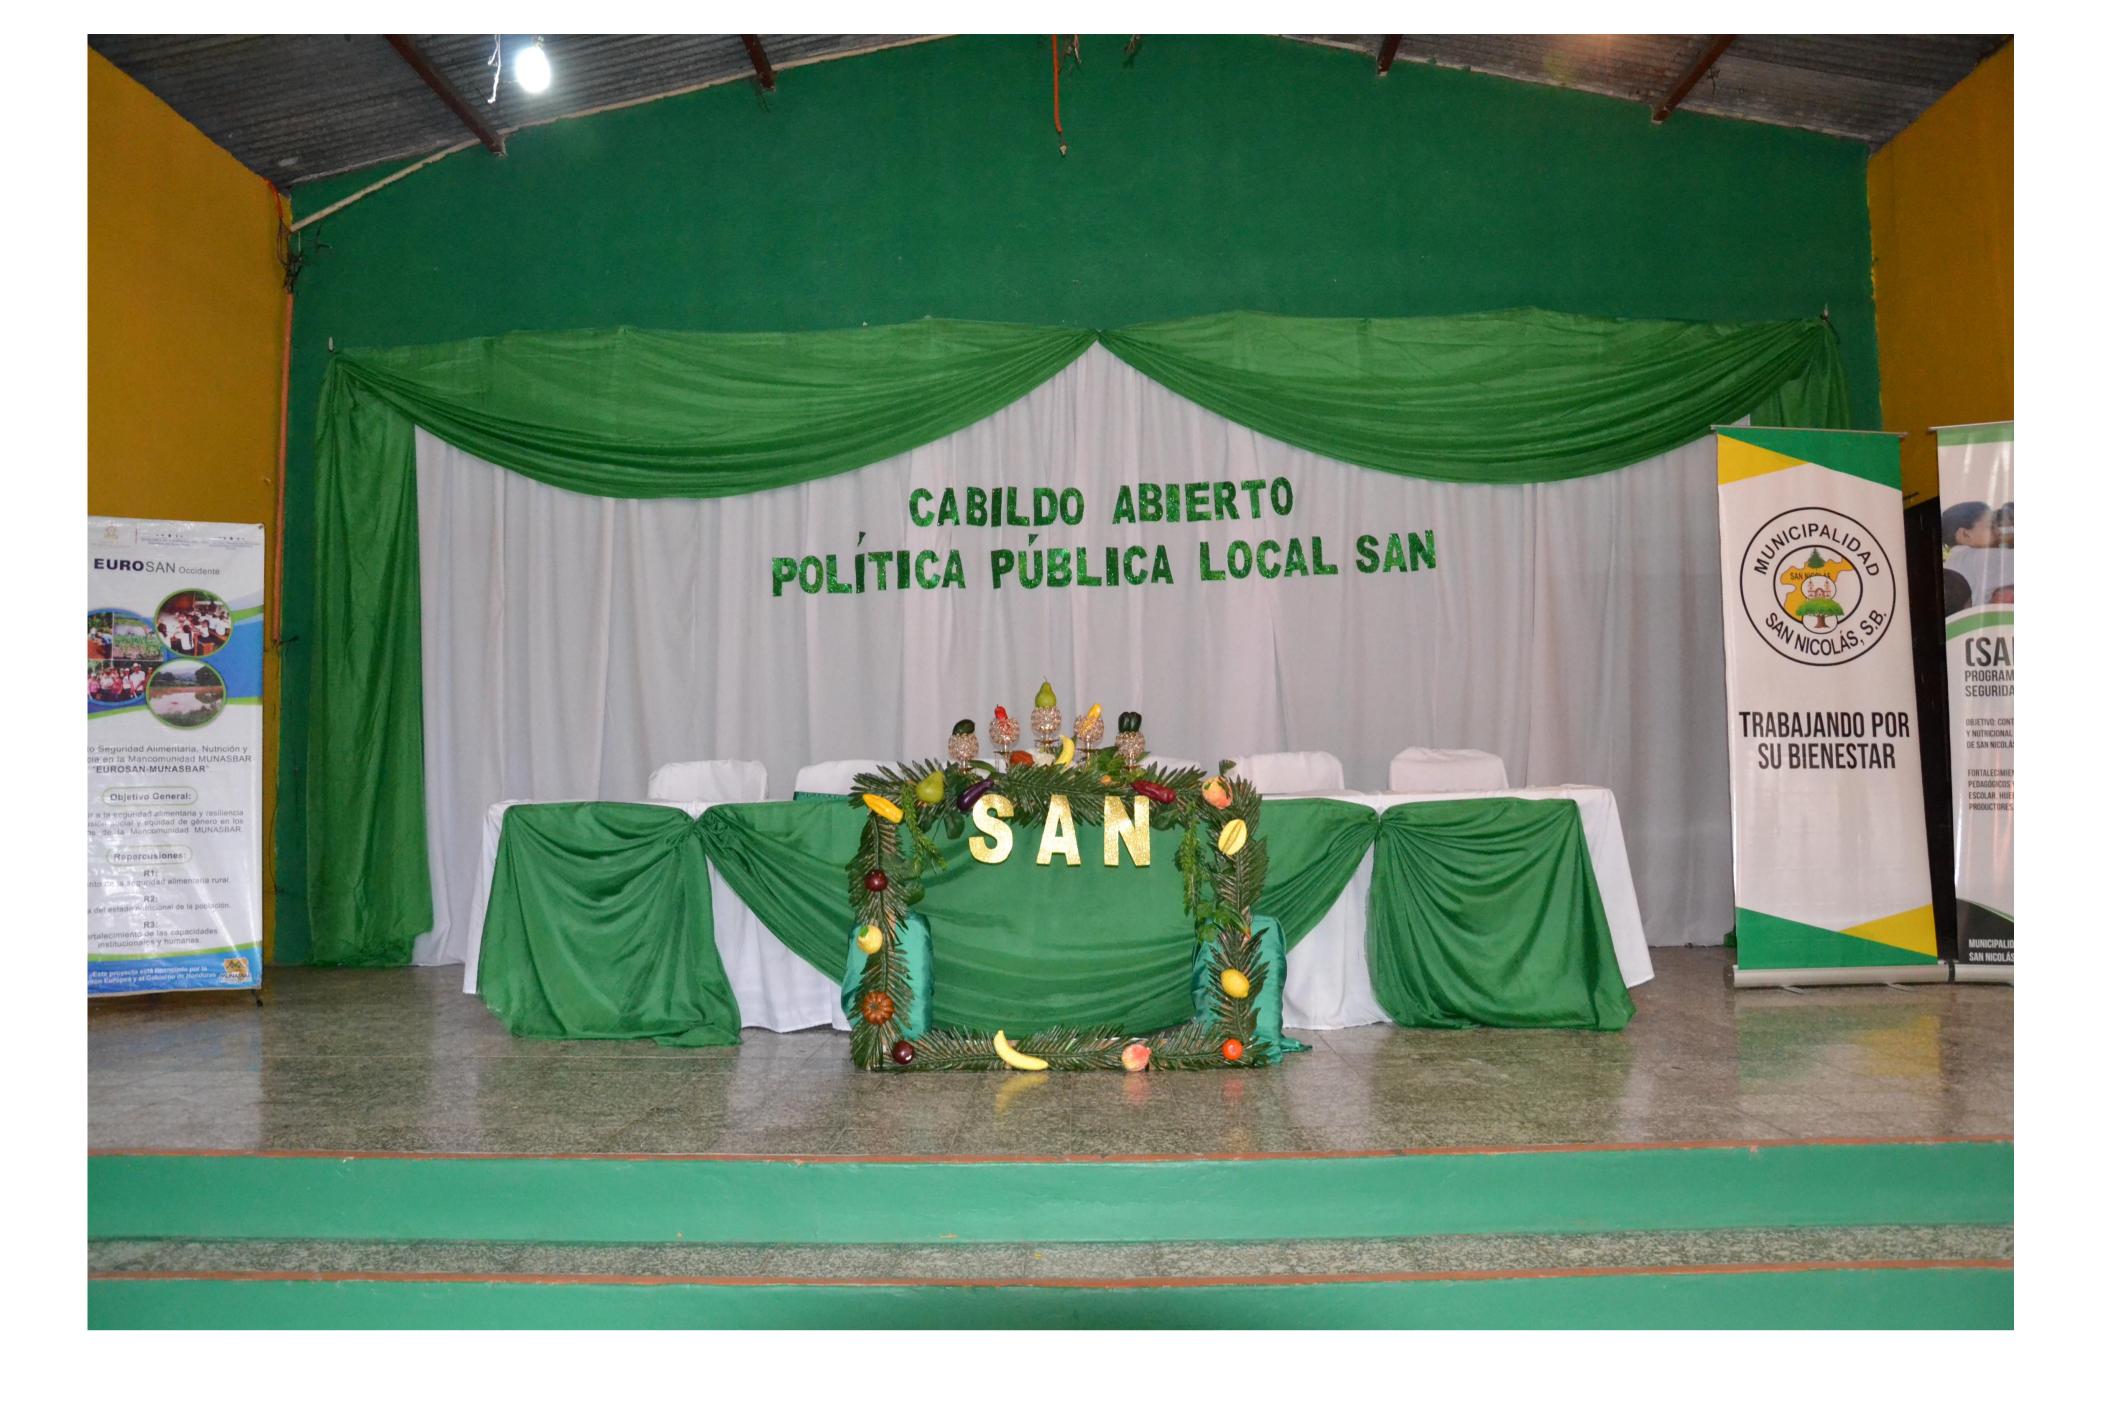

#### CERTIFICACION DE PUNTO DE ACTA

El Infrascrito Secretario Municipal de este término por medio de la presente CERTIFICA: Que según libro de acta y acuerdos que se llevan en esta oficina que corresponde a los años 2014 en adelante. Se encuentra el Pre-ambulo punto de acta que literalmente dice: Acta #63 Sesión de cabildo abierto celebrada por la honorable corporación municipal de San Nicolás, departamento de Santa Bárbara el día jueves 13 de Junio del año 2019, en el local que ocupa el centro social "El Capiro" de esta ciudad presidida por la señora alcaldesa Licda. Carmen Alicia Paz Rodríguez en compañía del señor Vice Alcalde Edas German Pineda y los señores regidores por su orden 2º Alba Esperanza Enamorado Reyes 3º Sury Gricelda Rodríguez Enamorado 8º José Alan Mejía Rodríguez y el secretario del despacho Antonio Isaac Ulloa Oliva que da fe. Faltando con excusa el regidor 4º Cristian Matías Vallecillo Reyes y sin excusa los regidores 3º Israel Sarmiento Trochéz 6º Leibin Dinora Reyes Delcid y 7º Nelson Humberto Martínez Zamora, estando presentes diferentes sectores del municipio, patronatos, juntas de agua, agrícolas, monitoras, sociedad civil, facilitadores organizaciones comunitarias, directores de centros educativos. Nº 01. Una vez comprobado el quorum se declaró abierta la sesión. Nº 02. Invocación a Dios por la regidor Alba Esperanza Enamorado Reyes. Nº 03. Se procedió a la Lectura y discusión de la agenda misma que fue aprobada. Nº 04. La señora alcaldesa municipal Licda. Carmen Alicia Paz Rodríguez dio a conocer el objetivo del cabildo abierto el cual era la socialización de los avances de la construcción de la política pública local en seguridad alimentaria y nutricional en el marco del programa EUROSAN-OCCIDENTE, explicando ampliamente en que consiste el mismo. Nº 05 se le dio el uso de la palabra al Doctor Bertilio Otoniel Mancia quien presento los avances de la construcción de la política pública local en seguridad alimentaria y nutricional, misma que va encaminada a la salud integral, saneamiento básico, producción sostenible, enfoque de género, educación; para lograr objetivos en cada una de las comunidades y de manera general en la salud y nutrición del municipio de manera integral y participativa. Nº 06. Se procedió a la Aprobación de los avances de la política pública local en seguridad

alimentaria y nutricional por la ciudadanía dirigiendo este punto la señora alcaldesa municipal Licda. Carmen Alicia Paz Rodríguez siendo estos avances aprobados por la ciudadanía en general. Nº 07. Participación Ciudadana. (A) El profesor Luciano Aguilar Enamorado director de una red educativa del municipio pidió la palabra quien manifestó el compromiso de los docentes en relación a los compromisos en el buen uso de la merienda y de esta forma promover la seguridad alimentaria y nutricional en los centros educativos. ACUERDOS Y RESOLUCIONES (A) la honorable corporación municipal en uso de sus facultades que la ley le confiere y por unanimidad de votos y con la aprobación de los avances de la política pública local en SAN, por parte de la ciudadanía del municipio ACUERDA: Aprobar en el documento de la política pública local en seguridad alimentaria y nutricional, mediante acuerdo municipal de sesión ordinaria de corporación una vez terminado dicho documento. No habiendo más que tratar se levantó la sesión.