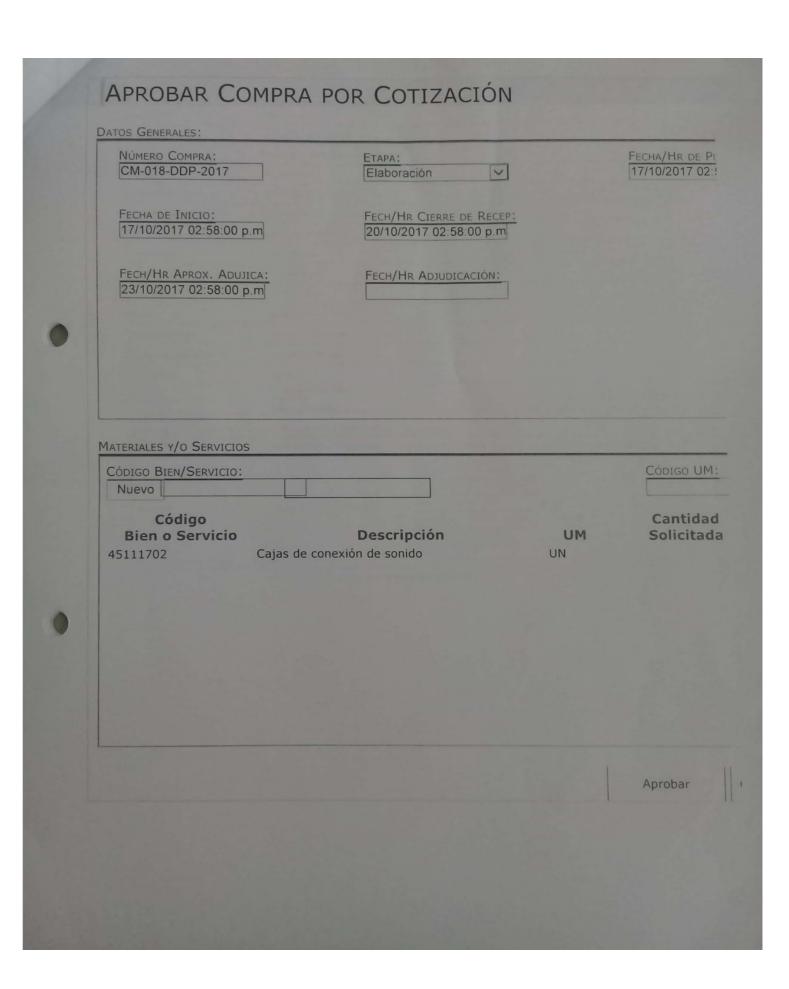

## OFICINA NORMATIVA DE CONTRATACIÓN Y ADQUISICIONES DEL ESTADO FORMULARIO DE PUBLICACIÓN DE ADJUDICACIONES

Número Compra:

CM-017-DDP-2017

Fecha de Inicio: 17/10/2017

Fecha Max. de Recepción: Fecha Aprox. Adudicación: 23/10/2017

Fecha/Hora de Publicación:

17/10/2017 02:31 p.m.

Adjudicación:

24/10/2017 09:55 a.m.

| Código<br>Bien o<br>Servicio | Descripción             | Cantidad<br>Solicitada |   |                                             | Precio<br>Unitario | Subtotal  | 1 111111  | Precio<br>Total |
|------------------------------|-------------------------|------------------------|---|---------------------------------------------|--------------------|-----------|-----------|-----------------|
|                              | Sillas para<br>Oficinas | 1                      | 2 | Comerciante<br>Individual<br>Carlos Alberto | 73,075.00          | 73,075.00 | 10,961.25 | 84,036.2        |