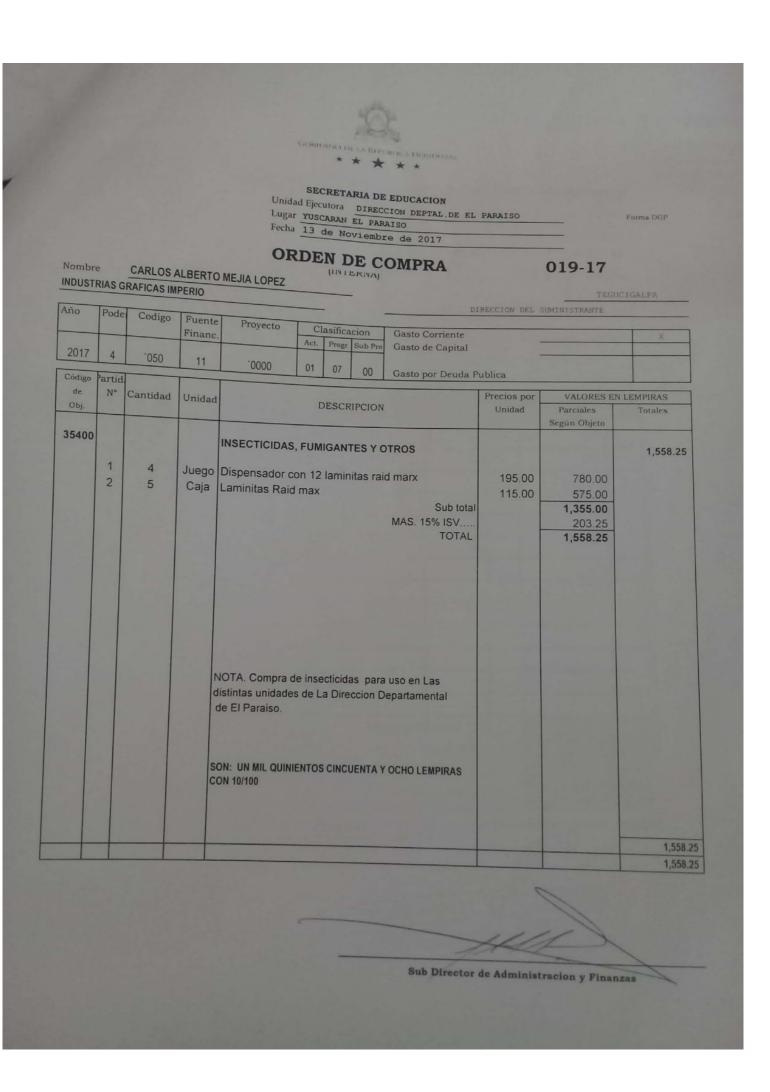

Suministro de mubles y mobiliario para la oficina de la Direccion
Departamental; 4 Escritorio metalico tipo secretarial de tres gavetas; 2 sillas semiejecutivas giratoria rodante con regulador de altura a base de gas; 3 Archivo de 4 gavetas color negro; 4 sillas ejecutivas giratoria rodante con regulador de altura a base de gas; 5 Sillas de espera alcolchonada de tela: Enviar cotizacion en sobre sellado. Direccion: Barrio El Robledal, kilometro 2 de Yuscaran a Tegucugalpa, Contacto: Adan Andara, Telefono 9920-2253, o enviar al correo adan\_andara7@yahoo.com.