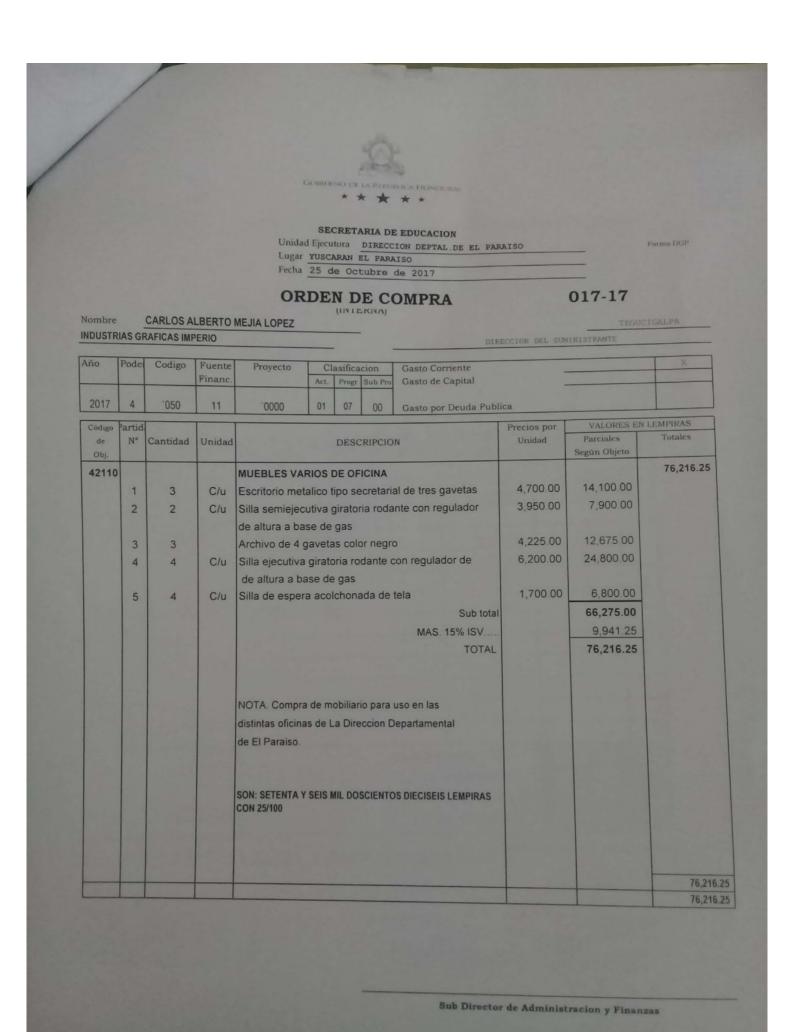

# COTIZACION No. 202

Cliente: SECRETARIA DE EDUCACION/DIRECCION DEPARTAMENTAL DE EL PARAISO

Dirección: Barrio El Robledal, kilometro 2 de Yuscaran

Fecha: 19 de Octubre de 2017 Telefono:

| media de l | a siguiente tenemos el placer de cotizarle a usted:                         | Precio Unitario L | Precio Total L |
|------------|-----------------------------------------------------------------------------|-------------------|----------------|
| Cantidad   | Descripción                                                                 | 4,700.00          | 14,100.00      |
| 3          | Escritorio metalico tipo secretarial de tres gavetas                        | 3,950.00          | 7,900.00       |
| 2          | Silla semiejecutiva giratoria rodante con regulador de altura a base de gas | 4,225.00          | 12,675.00      |
| 3          | I I I A TOURNESS COLOR DEGICO                                               | 6,200.00          | 24,800.00      |
| 4          | Silla ejecutiva giratoria rodante con regulador de de altura a base de gas  | 1,700.00          | 6,800.00       |
| 4          | Silla de espera acolchonada de tela                                         |                   |                |
|            |                                                                             |                   |                |
|            |                                                                             |                   |                |
|            |                                                                             |                   |                |
|            |                                                                             |                   |                |
|            |                                                                             |                   |                |
|            |                                                                             |                   |                |
|            |                                                                             |                   |                |
|            |                                                                             |                   |                |
|            |                                                                             |                   |                |
|            |                                                                             |                   |                |
|            |                                                                             |                   |                |
|            |                                                                             |                   |                |
|            |                                                                             |                   |                |
|            |                                                                             |                   |                |
|            |                                                                             |                   |                |
|            |                                                                             |                   |                |
|            |                                                                             |                   |                |
|            |                                                                             | Sub. Total        | L. 66,275      |
|            |                                                                             | I.S.V             | 9,941.         |
|            |                                                                             | Total             | L. 76,216      |
|            |                                                                             | Total             | L. 70,210      |

Señor (es): DIRECCION DEPARTAMETNAL DE EDUCACION DE EL PARAISO

R.T.N. \_

Dirección: YUSCARAN EL PARAISO

| ANTIDAD | DESCRIPCION                                              | PRECIO UNITARIO | VALOR        |
|---------|----------------------------------------------------------|-----------------|--------------|
| 3       | ESCRITORIO METALICO TIPO SECRETARIAL DE 3 GAVETAS        | L. 4,700.00     | L. 14,100.00 |
| 2       | SILLA SEMIEJECUTIVA GIRATORIA RODANTE CON REGULADOR      | 3,950.00        | 7,900.00     |
| 3       | DE ALTURA A BASE DE GAS ARCHIVO DE 4 GAVETAS COLOR NEGRO | 4,225.00        | 12,675.00    |
| 4       | SILLA EJECUTIVA GIRATORIA RODANTE CON REGULADOR DE       |                 | 24,800.00    |
|         | ALTURA A BASE DE GAS                                     |                 |              |
| 4       | SILLA DE ESPERA ACOLCHONADA DE TELA                      | 1,700.00        | 6,800.00     |
|         |                                                          |                 |              |
|         |                                                          |                 |              |
|         | CARLOS AL ENTIRES                                        |                 |              |
|         | China City Company Company Company                       |                 |              |
|         | Importe E                                                | Exento / ISV    | L.           |
|         |                                                          | Importe ISV     | L. 66,275.00 |
|         | Firma Cliente TOTA                                       | ISV 15%         | L. 9,941.25  |

Son L. SETENTA Y SEIS MIL DOSCIENTOS DIECISEIS LEMPIRAS CON 25/100 La factura es beneficio de todos, "Exijala"

NOTA: Vencido el plazo de está factura se le hara un recargo del 4% de Interés mensual

Fecha Limite de Emisión: 18/04/2018

### RECIBO POR L. 76,216.25

Recibí de la Tesorería General de la República la cantidad de L. 76,216.25 (SETENTA Y SEIS MIL DOSCIENTOS DIECISEIS LEMPIRAS CON 25/100) valor que me corresponde por el Suministro de Mobiliario de oficina a La Dirección Departamental de Educación de El Paraíso, según Orden de Compra No.017-17 del 25 de Octubre de 2017 y Factura No. 000-001-01-00001850 de fecha del 13 de Noviembre de 2017..