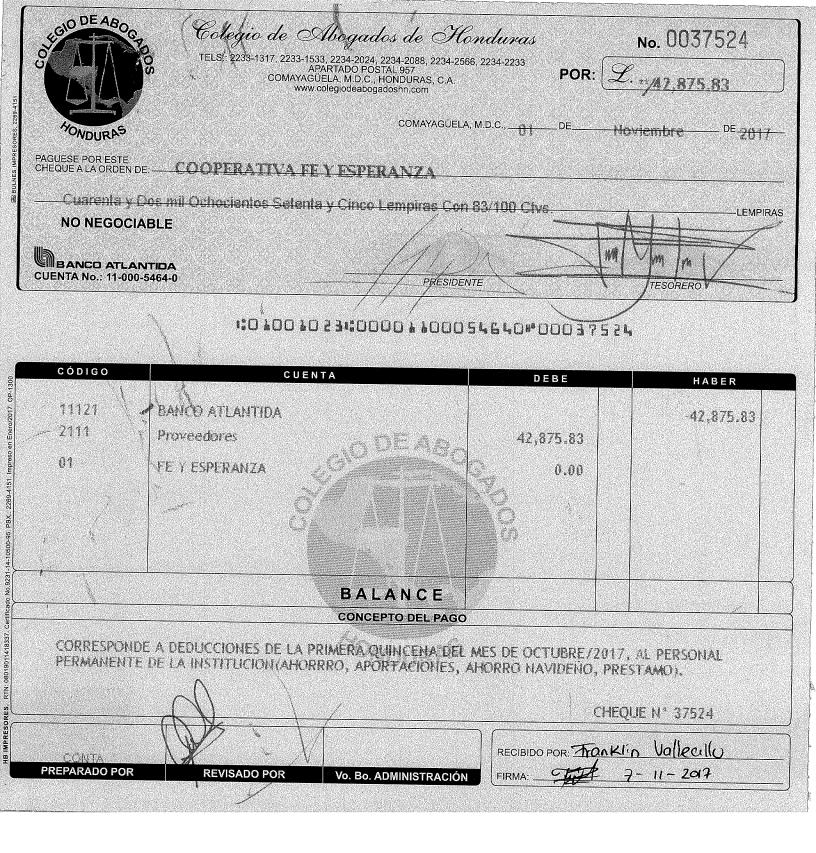

pleado : | 5017 | Sinara Nansi Lopez Villalobos   |             |                   |          |
|           |      |                                 | PRIMERA     | 201710            | 624.87   |
|           |      |                                 | SEGUNDA     | 201710            | 624.86   |
|           |      |                                 |             |                   | 1,249.73 |
| mpleado : | 5044 | Virgilio Francisco Sanchez      |             |                   |          |
|           |      |                                 | SEGUNDA     | 201710            | 1,574.05 |
|           |      |                                 | PRIMERA     | 201710            | 1,311.00 |
|           |      |                                 |             |                   | 2,885.05 |







### Solicitud Para Emision de Cheque

- A NOMBRE DE: \*\*\*\*COOPERATIVA FE Y ESPERANZA\*\*\*\*
- POR EL VALOR DE: \*\*\*Cuarenta y Dos mil Ochocientos Setenta y Cinco Lempiras Con 83/100 Ctvs.\*\*\*

Lps. 42,875.83

Emitido a Cargo de: BANCO ATLANTIDA

#### **CONCEPTO**

CORRESPONDE A DEDUCCIONES DE LA PRIMERA QUINCENA DEL MES DE OCTUBRE/2017, AL PERSONAL PERMANENTE DE LA INSTITUCION(AHORRRO, APORTACIONES, AHORRO NAVIDEÑO, PRESTAMO).

### miércoles 01 noviembre 2017





# Colegio de Abogados de Honduras

### MEMORANDUM RH1459 -2017

PARA:

**Lic. Fernando Interiano** Contador General

DE:

Ricardo Daniel Hernandez Carias Administrador General

ASUNTO: Emisión de Cheque

FECHA:25 de Octubre de 2017La presente es para solicitarle, elabore cheque a favor de LA COOPERATIVAFE Y ESPERANZA,