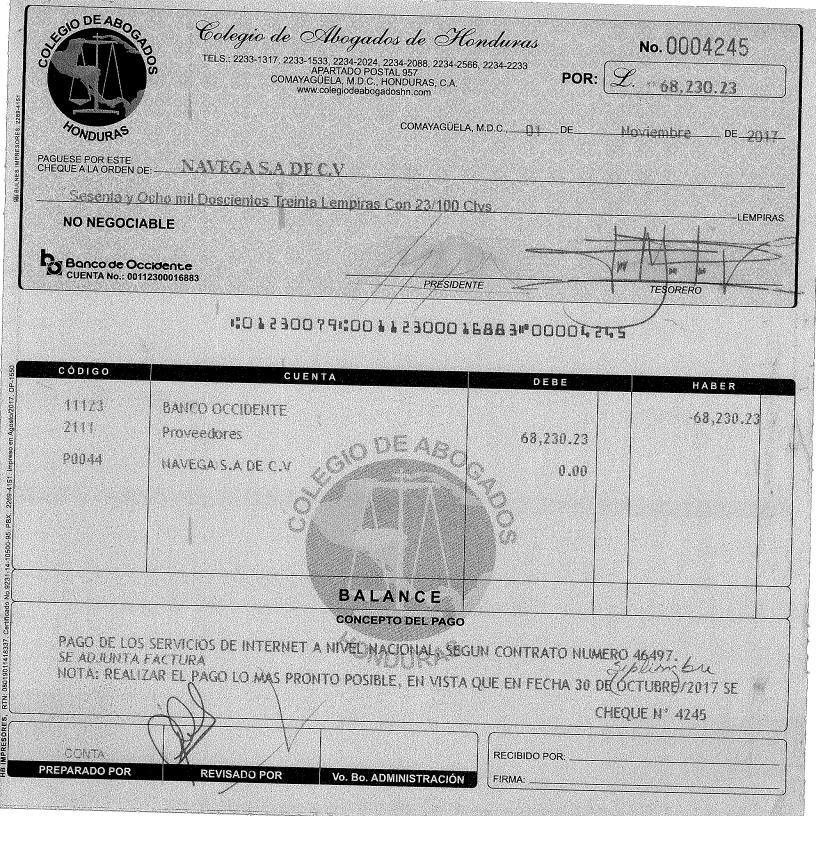

|

ESTA NO ES SU FACTURA FISCAL Powered by Arpónwin Pos www.arpon.com.mx

Gradias Por Preferirons No.







A NOMBRE DE: \*\*\*\*NAVEGA S.A DE C.V\*\*\*\*

POR EL VALOR DE: \*\*\*Sesenta y Ocho mil Doscientos Treinta Lempiras Con 23/100 Ctvs.\*\*\*

Lps. 68,230.23

Emitido a Cargo de: BANCO OCCIDENTE

#### **CONCEPTO**

PAGO DE LOS SERVICIOS DE INTERNET A NIVEL NACIONAL, SEGUN CONTRATO NUMERO 46497. SE ADJUNTA FACTURA NOTA: REALIZAR EL PAGO LO MAS PRONTO POSIBLE, EN VISTA QUE EN FECHA 30 DE OCTUBRE/2017 SE RECIBIO





A NOMBRE DE: \*\*\*\*NAVEGA S.A DE C.V\*\*\*\*

POR EL VALOR DE: SESENTA Y OCHO MIL DOSCIENTOS TREINTA LEMPIRAS CON 23/100 CTVS.

Lps. 68,230.23

#### **OBSERVACIONES**

PAGO DE LOS SERVICIOS DE INTERNET A NIVEL NACIONAL, SEGUN CONTRATO NUMERO 46497. SE ADJUNTA FACTURA NOTA: REALIZAR EL PAGO LO MAS PRONTO POSIBLE, EN VISTA QUE EN FECHA 30 DE OCTUBRE/2017 SE RECIBIO

### mart