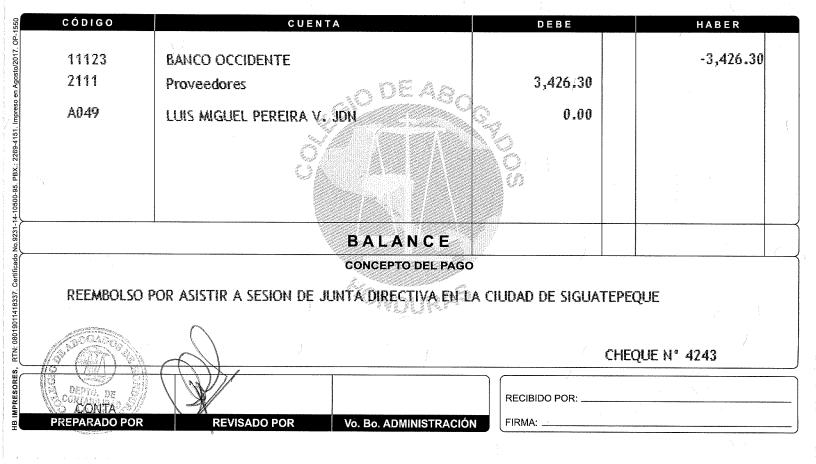

|

留 BULNES IMPRE

# 1:0 1 2 300 7 91:00 1 1 2 3000 1 5 6 8 3 1 0000 4 24 3







A NOMBRE DE: \*\*\*\*LUIS MIGUEL PEREIRA VILLATORO\*\*\*\*

POR EL VALOR DE: \*\*\*Tres mil Cuatrocientos Veintiseis Lempiras Con 30/100 Ctvs.\*\*\*

Lps. 3,426.30

Emitido a Cargo de: BANCO OCCIDENTE

#### **CONCEPTO**

REEMBOLSO POR ASISTIR A SESION DE JUNTA DIRECTIVA EN LA CIUDAD DE SIGUATEPEQUE





A NOMBRE DE: \*\*\*\*LUIS MIGUEL PEREIRA VILLATORO\*\*\*\*

POR EL VALOR DE: TRES MIL CUATROCIENTOS VEINTISEIS LEMPIRAS CON 30/100 CTVS.

Lps. 3,426.30

#### **OBSERVACIONES**

REEMBOLSO POR ASISTIR A SESION DE JUNTA DIRECTIVA EN LA CIUDAD DE SIGUATEPEQUE





### MEMORANDUM 1542-2017

| PARA: | Lic. Fernando Alberto Interiano Martinez |  |  |  |  |
|-------|------------------------------------------|--|--|--|--|
|       | Contador General                         |  |  |  |  |
|       |