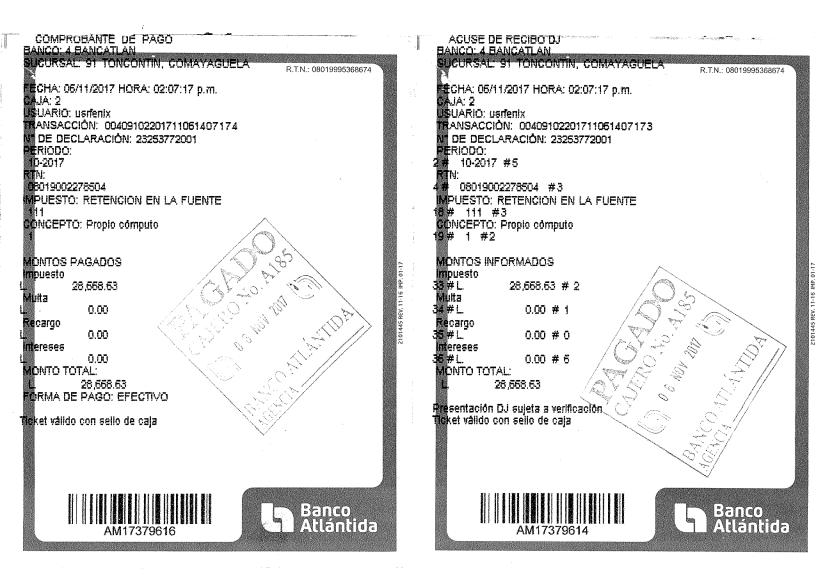

mpleado : | 5017 | Sinara Nansi Lopez Villalobos   |             |                   |          |
|           |      |                                 | PRIMERA     | 201710            | 624.87   |
|           |      |                                 | SEGUNDA     | 201710            | 624.86   |
|           |      |                                 |             |                   | 1,249.73 |
| mpleado : | 5044 | Virgilio Francisco Sanchez      |             |                   |          |
|           |      |                                 | SEGUNDA     | 201710            | 1,574.05 |
|           |      |                                 | PRIMERA     | 201710            | 1,311.00 |
|           |      |                                 |             |                   | 2,885.05 |







### Solicitud Para Emision de Cheque

- A NOMBRE DE: \*\*\*\*COOPERATIVA FE Y ESPERANZA\*\*\*\*
- POR EL VALOR DE: \*\*\*Cuarenta y Dos mil Ochocientos Setenta y Cinco Lempiras Con 83/100 Ctvs.\*\*\*

Lps. 42,875.83

Emitido a Cargo de: BANCO ATLANTIDA

#### **CONCEPTO**

CORRESPONDE A DEDUCCIONES DE LA PRIMERA QUINCENA DEL MES DE OCTUBRE/2017, AL PERSONAL PERMANENTE DE LA INSTITUCION(AHORRRO, APORTACIONES, AHORRO NAVIDEÑO, PRESTAMO).

### miércoles 01 noviembre 2017





# Colegio de Abogados de Honduras

### MEMORANDUM RH1459 -2017

PARA:

**Lic. Fernando Interiano** Contador General

DE:

Ricardo Daniel Hernandez Carias Administrador General

ASUNTO: Emisión de Cheque

FECHA:25 de Octubre de 2017La presente es para solicitarle, elabore cheque a favor de LA COOPERATIVAFE Y ESPERANZ