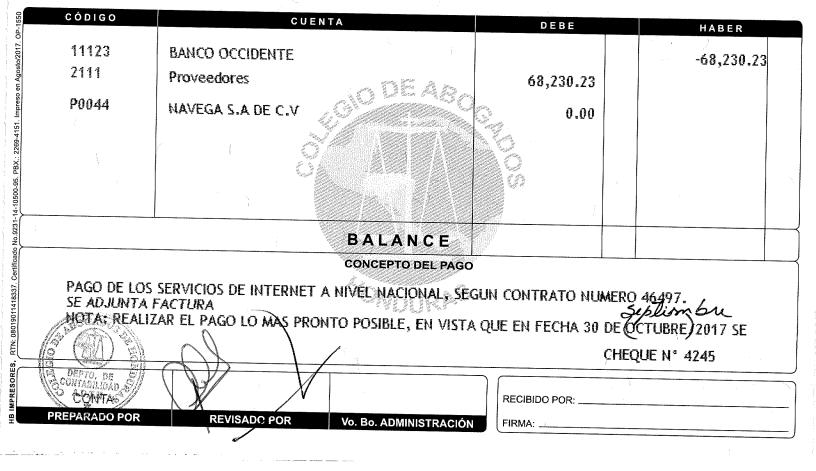

|

ESTA NO ES SU FACTURA FISCAL Powered by Arpónwin Pos www.arpon.com.mx

Gradias Por Preferirons No.







A NOMBRE DE: \*\*\*\*NAVEGA S.A DE C.V\*\*\*\*

POR EL VALOR DE: \*\*\*Sesenta y Ocho mil Doscientos Treinta Lempiras Con 23/100 Ctvs.\*\*\*

Lps. 68,230.23

Emitido a Cargo de: BANCO OCCIDENTE

#### **CONCEPTO**

PAGO DE LOS SERVICIOS DE INTERNET A NIVEL NACIONAL, SEGUN CONTRATO NUMERO 46497. SE ADJUNTA FACTURA NOTA: REALIZAR EL PAGO LO MAS PRONTO POSIBLE, EN VISTA QUE EN FECHA 30 DE OCTUBRE/2017 SE RECIBIO





A NOMBRE DE: \*\*\*\*NAVEGA S.A DE C.V\*\*\*\*

POR EL VALOR DE: SESENTA Y OCHO MIL DOSCIENTOS TREINTA LEMPIRAS CON 23/100 CTVS.

Lps. 68,230.23

#### **OBSERVACIONES**

PAGO DE LOS SERVICIOS DE INTERNET A NIVEL NACIONAL, SEGUN CONTRATO NUMERO 46497. SE ADJUNTA FACTURA NOTA: REALIZAR EL PAGO LO MAS PRONTO POSIBLE, EN VISTA QUE EN FECHA 30 DE OCTUBRE/2017 SE RECIBIO

### martes