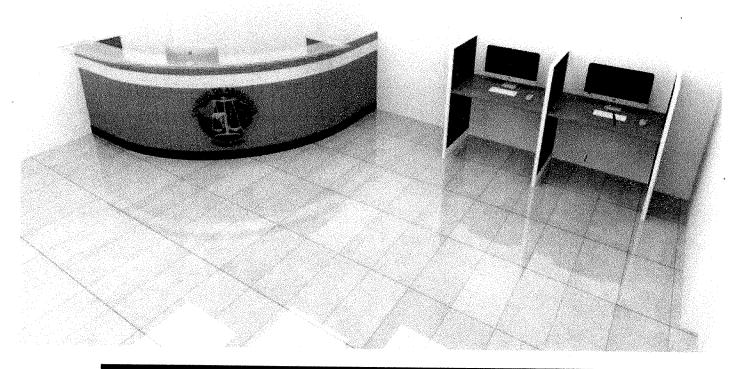

# TALLER DE CARPINTERIA EL ANGEL RTN: 08121963000211

Presupuesto de trabajo de Carpintería.

Colegio de Abogados de Honduras RTN: 08019002278504

Concepto elaboración de dos (2) mueble para recepción

- 1. Mueble en esquina media luna forados con formica
- 2. Mueble para 2 computadoras forados con formica según diseño

Precio de ambos muebles

29,750.00

30,434.78)

Más ISV.

5,250.00

4,565.22

Siendo un total de:

35,000.00