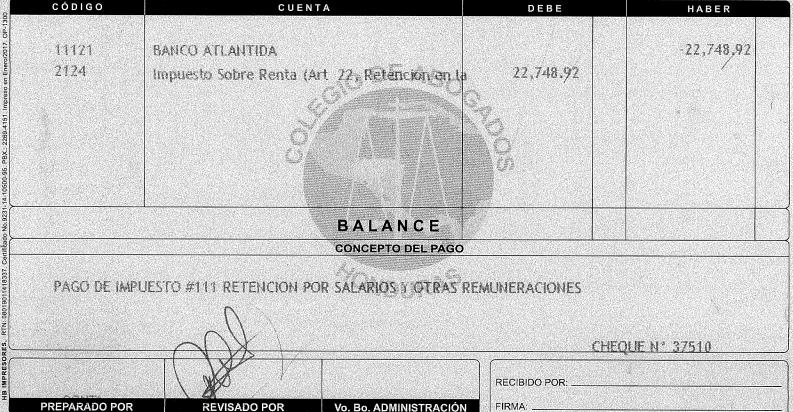

8           | 212.32        |
|            |        |                                   |               |                  | 10/13         |
|            |        |                                   |               |                  |               |

Quincena N° Fect

Fecha de Planilla

Valor

44,162.56

### Colegio de Abogados de Honduras TELS: 2233-1317, 2233-1533, 2234-2024, 2234-2088, 2234-2566, 2234-2233 APARTADO POSTAL 957 COMAYAGÜELA, M.D.C., HONDURAS, C.A. www.colegiodeabogadoshn.com но. 0037510 POR: 2.748.97 COMAYAGÜELA, M.D.C., Octubre PAGUESE POR ESTE CHEQUE A LA ORDEN DE: <del>BANCO ATLANTIDA</del> Veiniidos mil Selecientos Cuarenta y Ocho Lempiras Con 92/100 Ctys. -LEMPIRAS **NO NEGOCIABLE** BANCO ATLANTIDA CUENTA No.: 11-000-5464-0 100001E50400001 CÓDIGO CUENTA DEBE HABER





## Solicitud Para Emision de Cheque

A NOMBRE DE:

\*\*\*\*BANCO ATLANTIDA\*\*\*\*

POR EL VALOR DE: \*\*\*Veintidos mil Setecientos Cuarenta y Ocho Lempiras Con 92/100 Ctvs.\*\*\*

Lps. 22,748.92

Emitido a Cargo de:

**BANCO ATLANTIDA** 

#### **CONCEPTO**

PAGO DE IMPUESTO #111 RETENCION POR SALARIOS Y OTRAS REMUNERACIONES

lunes 02 octubre 2017

CONTA Revisado Por Solicitado Por VB. Administrador

### **COLEGIO DE ABOGADOS DE HONDURAS**



Desde

01/09/2017 Hasta

29/09/2017

| - OND     | <b>uk</b> r<br>Isr |                                     |             |                   |          |
|-----------|--------------------|-------------------------------------|-------------|-------------------|----------|
|           |                    |                                     | Qu