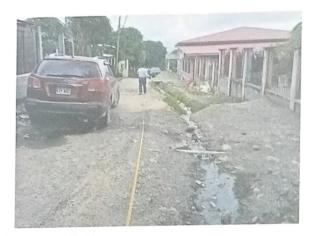

## ESTADO ACTUAL

PIMIENTA, CORTES, HONDURAS C.A.

REPUBLICA DE HONDURAS MUNICIPALIDAD DE PIMIENTA, CORTES UNIDAD TÉCNICA MUNICIPAL TELEFAX: (504) 2650-2180

En el Bo. Las Flores, hay un sector muy vulnerable a las inundaciones por las aguas pluviales porque hay un tramo que no cuenta con un drenaje para estas aguas, donde se encuentra una Iglesia llamada Bethel de las Asambleas de Dios, la cual ha sido muy apoyada por la Fundación Norteamericana Finish The Work con grandes edificaciones y áreas recreativas para beneficios que incluyen a la población en general del sector, lo que hace que el Centro Cristiano sea muy visitado por niños, jóvenes adultos y adultos mayores, pero en la actualidad tienen muchas dificultades para poder ingresar al Centro, también la calle es dañada en el momento de las inundaciones que también afectan a muchas viviendas en el momento de las lluvias.