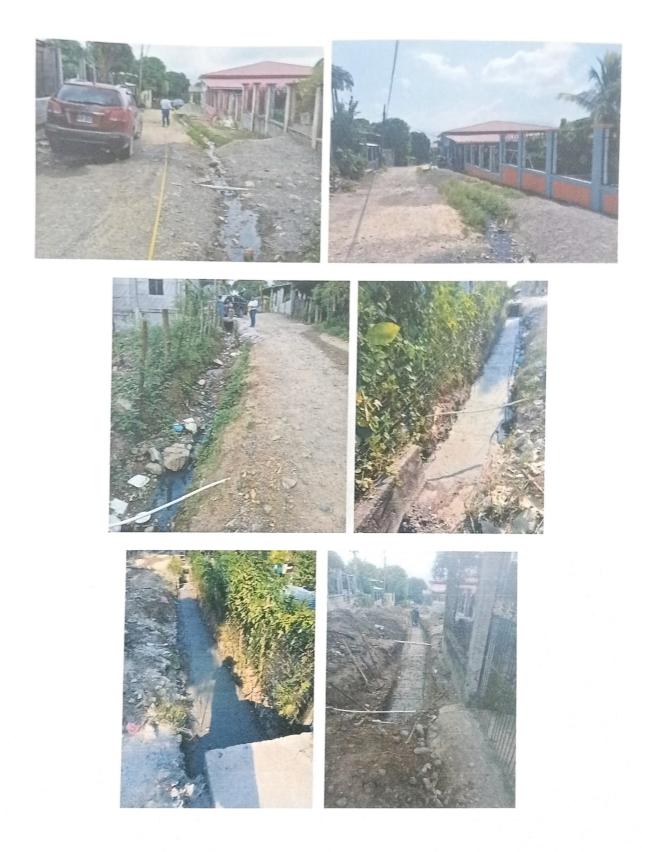

## ESTADO ACTUAL

PIMIENTA, CORTES, HONDURAS C.A.

REPUBLICA DE HONDURAS MUNICIPALIDAD DE PIMIENTA, CORTES UNIDAD TÉCNICA MUNICIPAL TELEFAX: (504) 2650-2180

## 2. Descripción del Problema

El Municipio de Pimienta ha incrementado su densidad poblacional en todo el territorio, especialmente en la Aldea Santiago, que en su clasificación poblacional tiene parte de área rural y área urbana, ya que por las fincas bananeras ha provocado que el desarrollo haya urbanizado algunos sectores, lo que ha aumentado el índice poblacional.

En el Bo. Las Flores, hay un sector muy vulnerable a las inundaciones por las aguas pluviales porque hay un tramo que no cuenta con un drenaje para estas aguas, donde se encuentra una Iglesia llamada Bethel de las Asambleas de Dios, la cual ha sido muy apoyada por la Fundación Norteamericana Finish The Work con grandes edificaciones y áreas recreativas para beneficios que incluyen a la población en general del sector, lo que hace que el Centro Cristiano sea muy visitado por niños, jóvenes adultos y adultos mayores, pero en la actualidad tienen muchas dificultades para poder ingresar al Centro, también la calle es dañada en el momento de las inundaciones que también afectan a muchas viviendas en el momento de las lluvias.

Por lo anterior es necesario la construcción del canal de Aguas servidas y pluviales.