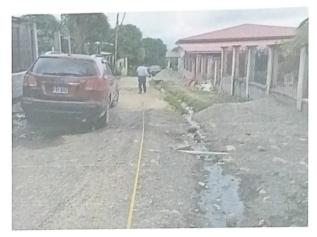

## ESTADO ACTUAL

PIMIENTA, CORTES, HONDURAS C.A.

REPUBLICA DE HONDURAS MUNICIPALIDAD DE PIMIENTA, CORTES UNIDAD TÉCNICA MUNICIPAL TELEFAX: (504) 2650-2180

En el Bo. Las Flores, hay un sector muy vulnerable a las inundaciones por las aguas pluviales porque hay un tramo que no cuenta con un drenaje para estas aguas, donde se encuentra una Iglesia llamada Bethel de las Asambleas de Dios, la cual ha sido muy apoyada por la Fundación Norteamericana Finish The Work con grandes edificaciones y áreas recreativas para beneficios que incluyen a la población en general del sector, lo que hace que el Centro Cristiano sea muy visitado por niños, jóvenes adultos y adultos mayores, pero en la actualidad tienen muchas dificultades para poder ingresar al Centro, también la calle es dañada en el momento de las inundaciones que también afectan a muchas viviendas en el momento de las lluvias.