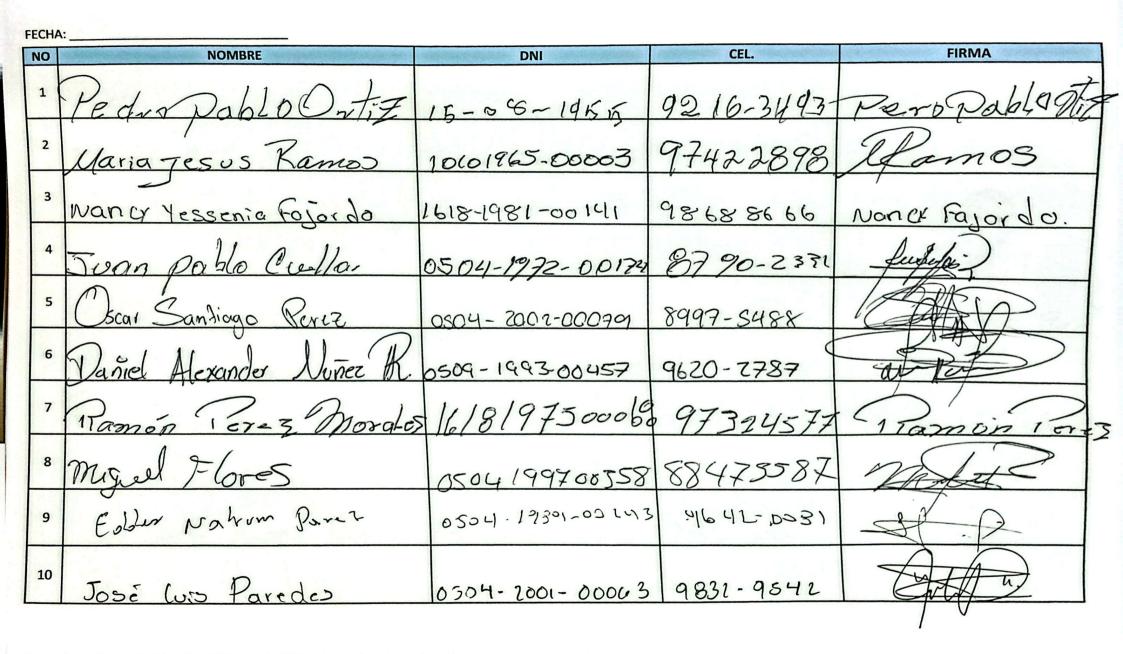

## SOCIALIZACION DEL PROYECTO DE CONSTRUCCIÓN DE CUNETA EN BO. LAS FLORES, SECTOR LA IGLESIA, ALDEA SANTIAGO

FECHA:

| NO | NOMBRE                  |                 |           |                     |
|----|-------------------------|-----------------|-----------|---------------------|
|    | NONDAL                  | DNI             | CEL.      | FIRMA               |
| 1  | Fatinau June the Lainer | 1701-1991-00753 | 9447-0192 | xfatima Loinez      |
| 2  | Argelia Laros Ramos     |                 |           | Xall                |
| 3  | Henry Jouler Fodas      | 0617-1982-00170 | 9419-0907 | XAugelia Losa Ramos |
| 4  |                         |                 |           | 1 Int H             |
| 5  |                         |                 |           |                     |
| 6  |                         |                 |           |                     |
| 7  |                         |                 |           |                     |
| 8  |                         |                 |           |                     |
| 9  |                         |                 |           |                     |
| 10 |                         |                 |           |                     |