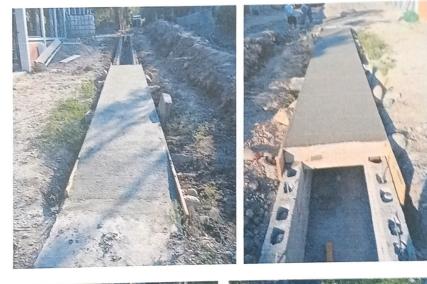

## Tramo #1

## Construcción de Canal Abierto de 3 líneas de bloque de 6"

## Distancia= 14.00 metros

- Piso de 0.90 m de ancho, 10 c.m. de espesor reforzado con hierro de 3/8" en U cada 60 cm y con tres varillas de 1/4" a lo largo.
- 2 Paredes de 3 hiladas de bloques de 6" reforzado con varilla de 3/8" en U.
- Batiente de 10 c.m. de espesor reforzado con dos varillas de 1/4".
- Relleno con material selecto en ambos lados
- Limpieza final.