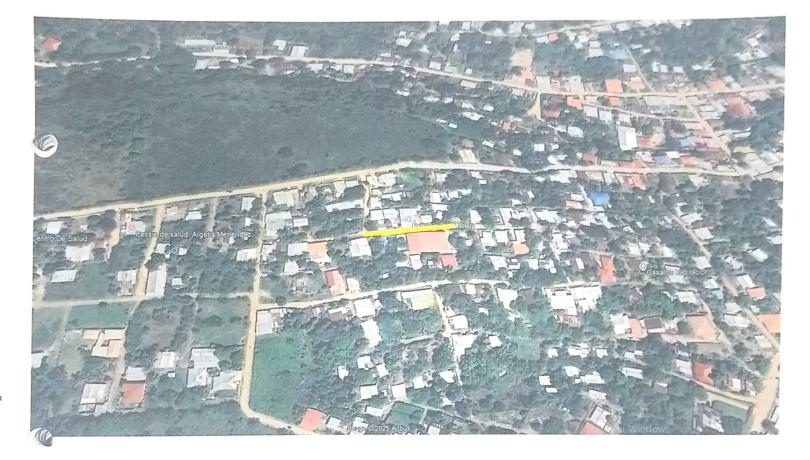

## UBICACION: BARRIO LAS FLORES, ALDEA SANTIAGO, PIMIENTA, CORTES. PARA: MUNICIPALIDAD DE PIMIENTA FECHA: 07 DE MAYO DE 2025

| CANTIDAD | UNIDAD        | DESCRIPCIÓN DE LA ACTIVIDAD                                                                                                       | VALOR<br>UNIT. | TOTAL        |
|----------|---------------|-----------------------------------------------------------------------------------------------------------------------------------|----------------|--------------|
| 44       | M.L.          | Excavación de zanjo de 1.00 x 0.80 mts 🗡                                                                                          | L150.00        | L. 6,600.00  |
| 44       | M.L.          | Preparación y nivelación del terreno 🗸                                                                                            | L200.00        | L. 8,800.00  |
| 44       | M.L.          | Fundición de piso con un ancho de 1.00 m. 10 cm de espesor ref. 3#3                                                               | L650.00        | L. 28,600.00 |
| 56       | M2            | Pegado de bloques de 6" ref. #3 en forma de U@.40m 🖌                                                                              | L700.00        | L. 39,200.00 |
| 10       | M.L.          | Encofrado y fundición de embaulado de 15 c.m. de espesor ref. con malla #4@20cm longitudinales y transversales concreto 4,000 psi | L1,350.00      | L. 13,500.00 |
| 68       | M.L.          | Encofrado y fundición de batiente de 10 c.m. de espesor<br>concreto ref. 2#2                                                      | L300.00        | L. 20,400.00 |
| 1        | Gral.         | Limpieza final /                                                                                                                  | L2,500.00      | L. 2,500.00  |
|          | L. 119,600.00 |                                                                                                                                   |                |              |

## ACTA DE APERTURA DEL PROYECTO

Nombre del Proyecto: Construcción De Cuneta En Bo. Las Flores, Aldea Santiago, Sector La Iglesia.

Dirección: Barrio Las Flores, Aldea Santiago, Pimienta, Cortes.

Procedencia de fondos: Municipalidad de Pimienta, Cortes.