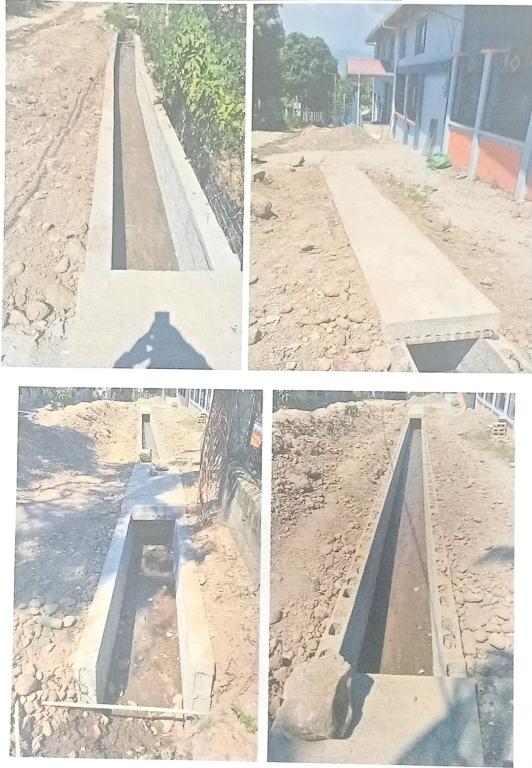

## ESTADO ACTUAL

PIMIENTA, CORTES, HONDURAS C.A.

REPUBLICA DE HONDURAS MUNICIPALIDAD DE PIMIENTA, CORTES UNIDAD TÉCNICA MUNICIPAL TELEFAX: (504) 2650-2180

## Tramo #1

## Construcción de Canal Abierto de 3 líneas de bloque de 6"

## Distancia= 14.00 metros

- Piso de 0.90 m de ancho, 10 c.m. de espesor reforzado con hierro de 3/8" en U cada 60 cm y con tres varillas de 1/4" a lo largo.
- 2 Paredes de 3 hiladas de bloques de 6" reforzado con varilla de 3/8" en U.
- Batiente de 10 c.m. de espesor reforzado con dos varillas de 1/4".
- Relleno con material selecto en ambos lados
- Limpieza final.

## Tramo #2

## Construcción de Canal de 3 líneas de bloques

## Distancia= 20.00 metros Ancho: 0.90 metro

- Piso de 0.90 m de ancho, 10 c.m. de espesor reforzado con hierro de 3/8" en U cada 60 cm y con tres varillas de 1/4" a lo largo.
- 2 Paredes de 3 hiladas de bloques de 6" reforzado con varilla de 3/8" en U.
- Batiente de 10 c.m. de espesor reforzado con dos varillas de 1/4".
- Relleno con material selecto en ambos lados
- Limpieza final.

## Construcción de Canal Embaulado de 3 líneas de bloques de 6"

## Distancia = 10.00 metros

- Piso de 0.90 cm de ancho; 10 c.m. de espesor reforzado con hierro de 3/8" en U cada 40 cm y con tres varillas de 3/8" a lo largo.
- 2 Paredes de 3 hiladas de bloques de 6" fundido y reforzado con varilla de 3/8" en U.
- Fundición de losa de 15 c.m. de espesor con concreto hidráulico a 4,000 psi ref. malla <u>#4@0.20</u> mts