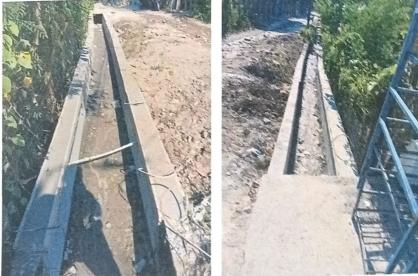

## Tramo #2

## Construcción de Canal de 3 líneas de bloques

## Distancia= 20.00 metros Ancho: 0.90 metro

- Piso de 0.90 m de ancho, 10 c.m. de espesor reforzado con hierro de 3/8" en U cada 60 cm y con tres varillas de 1/4" a lo largo.
- 2 Paredes de 3 hiladas de bloques de 6" reforzado con varilla de 3/8" en U.
- Batiente de 10 c.m. de espesor reforzado con dos varillas de 1/4".
- Relleno con material selecto en ambos lados
- Limpieza final.