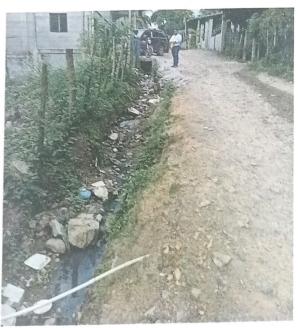

## ESTADO ACTUAL

PIMIENTA, CORTES, HONDURAS C.A.

REPUBLICA DE HONDURAS MUNICIPALIDAD DE PIMIENTA, CORTES UNIDAD TÉCNICA MUNICIPAL TELEFAX: (504) 2650-2180

En el Bo. Las Flores, hay un sector muy vulnerable a las inundaciones por las aguas pluviales porque hay un tramo que no cuenta con un drenaje para estas aguas, donde se encuentra una Iglesia llamada Bethel de las Asambleas de Dios, la cual ha sido muy apoyada por la Fundación Norteamericana Finish The Work con grandes edificaciones y áreas recreativas para beneficios que incluyen a la población en general del sector, lo que hace que el Centro Cristiano sea muy visitado por niños, jóvenes adultos y adultos mayores, pero en la actualidad tienen muchas dificultades para poder ingresar al Centro, también la calle es dañada en el momento de las inundaciones que también afectan a muchas viviendas en el momento de las lluvias.