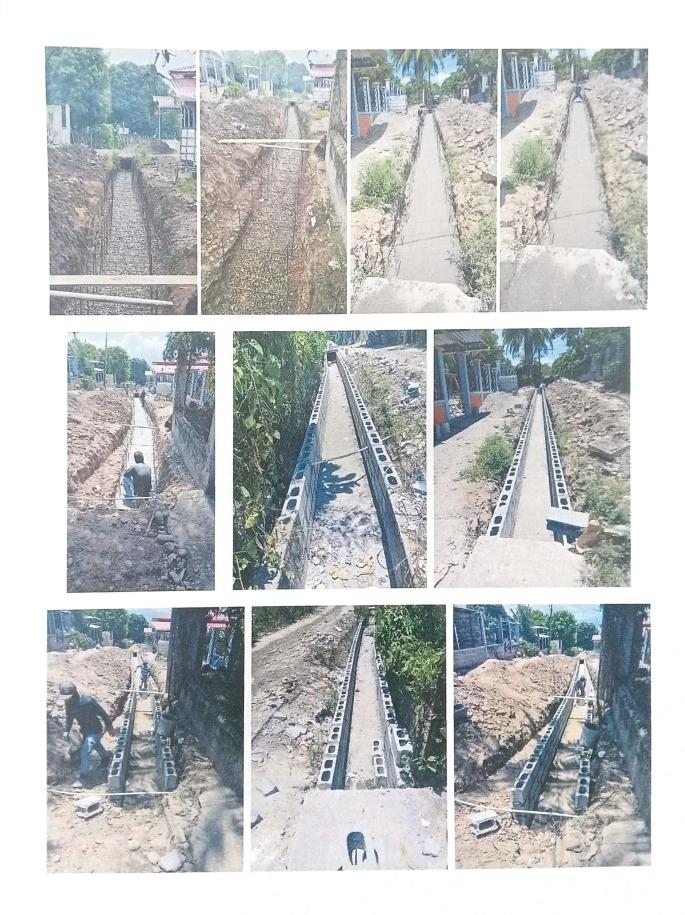

## ANEXOS

PIMIENTA, CORTES, HONDURAS C.A.

ali.

republica de honduras Alcaldía Municipal De Pimienia, Cortes unidad tecnica municipal

## ESTADO ACTUAL

PIMIENTA, CORTES, HONDURAS C.A.

REPUBLICA DE HONDURAS MUNICIPALIDAD DE PIMIENTA, CORTES UNIDAD TÉCNICA MUNICIPAL TELEFAX: (504) 2650-2180

## DESCRIPCIÓN DEL PROYECTO

## Nombre del proyecto:

Proyecto De Construcción De Cuneta En Bo. Las Flores, sector la Iglesia, Aldea Santiago.

## Tramo #1

## Construcción de Canal Abierto de 3 líneas de bloque de 6"

## Distancia= 14.00 metros

- Piso de 0.90 m de ancho, 10 c.m. de espesor reforzado con hierro de 3/8" en U cada 60 cm y con tres varillas de 1/4" a lo largo.
- 2 Paredes de 3 hiladas de bloques de 6" reforzado con varilla de 3/8" en U.
- Batiente de 10 c.m. de espesor reforzado con dos varillas de 1/4".
- Relleno con material selecto en ambos lados
- Limpieza final.

## Tramo #2

## Construcción de Canal de 3 líneas de bloques

## Distancia= 20.00 metros Ancho: 0.90 metro

- Piso de 0.90 m de ancho, 10 c.m. de espesor reforzado con hierro de 3/8" en U cada 60 cm y con tres varillas de 1/4" a lo largo.
- 2 Paredes de 3 hiladas de bloques de 6" reforzado con varilla de 3/8" en U.
- Batiente de 10 c.m. de espesor reforzado con dos varillas de 1/4".
- Relleno con material selecto en ambos lados
- Limpieza final.