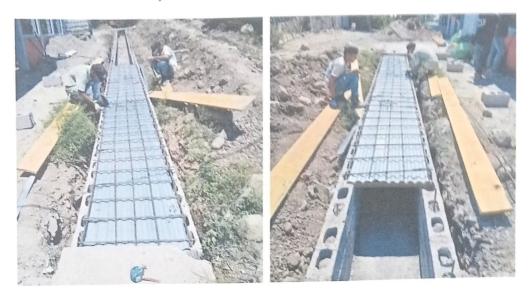

## Construcción de Canal Embaulado de 3 líneas de bloques de 6"

## Distancia = 10.00 metros

- Piso de 0.90 cm de ancho; 10 c.m. de espesor reforzado con hierro de 3/8" en U cada 40 cm y con tres varillas de 3/8" a lo largo.
- 2 Paredes de 3 hiladas de bloques de 6" fundido y reforzado con varilla de 3/8" en U.
- Fundición de losa de 15 c.m. de espesor con concreto hidráulico a 4,000 psi ref. malla <u>#4@0.20</u> mts