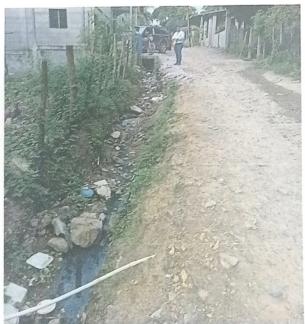

## ESTADO ACTUAL

PIMIENTA, CORTES, HONDURAS C.A.

REPUBLICA DE HONDURAS MUNICIPALIDAD DE PIMIENTA, CORTES UNIDAD TÉCNICA MUNICIPAL TELEFAX: (504) 2650-2180

En el Bo. Las Flores, hay un sector muy vulnerable a las inundaciones por las aguas pluviales porque hay un tramo que no cuenta con un drenaje para estas aguas, donde se encuentra una Iglesia llamada Bethel de las Asambleas de Dios, la cual ha sido muy apoyada por la Fundación Norteamericana Finish The Work con grandes edificaciones y áreas recreativas para beneficios que incluyen a la población en general del sector, lo que hace que el Centro Cristiano sea muy visitado por niños, jóvenes adultos y adultos mayores, pero en la actualidad tienen muchas dificultades para poder ingresar al Centro, también la calle es dañada en el momento de las inundaciones que también afectan a muchas viviendas en el momento de las lluvias.