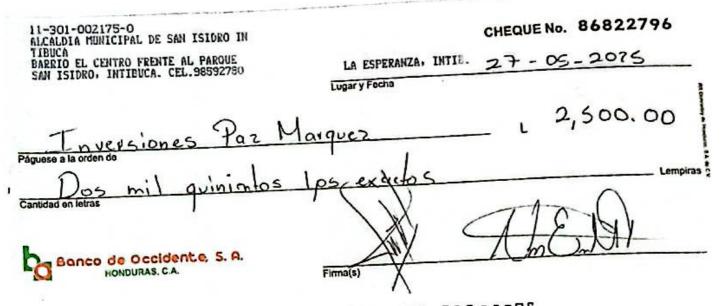

|            | Movilizacion de personal de la<br>municipalidad para actividad<br>del dia de la madre | Suyapa                       |                                  |          | 200  | 3087 | 27/05/2025      | 86822295 | 255 |
|------------|---------------------------------------------------------------------------------------|------------------------------|----------------------------------|----------|------|------|-----------------|----------|-----|
|            | Traslado para cotizacion de los<br>proyectos a ejecutar omm                           | Jesus de Otoro               |                                  |          | 250  | 3087 | 27/05/2025      | 86822295 | 250 |
| 15/12/2024 | Traslado de mujer en labor y<br>parto                                                 | La Esperanza                 | Patrulla                         | PN566    | 500  | 3088 | 27/05/2025      | 86822296 | 212 |
| 15/12/2024 |                                                                                       | San Isidro                   | Patrulla                         | PN566    | 1000 | 3088 | 27/05/2025      | 86822296 | 213 |
| 01/02/2025 |                                                                                       | San Isidro                   | Patrulla                         | PN566    | 500  | 3088 | 27/05/2025      | 86822296 | 232 |
| 09/02/2025 |                                                                                       | San Isidro                   | Patrulla                         | PN566    | 500  | 3088 | 27/05/2025      | 86822296 | 233 |
|            | Transporte para perifoneo de<br>ordenanza municipal                                   | Comunidades del<br>municipio | Pickup toyota<br>color crema     | HAEA0400 | 1000 | 3090 | 27/05/2025      | 86822294 | 22  |
| 28/01/2025 | Transporte para perifoneo de<br>ordenanza municipal                                   | Comunidades del<br>municipio | Pickup toyota<br>color crema     | HAEA0400 | 1200 | 3090 | 27/05/2025      | 86822294 | 22  |
| 20/03/2025 | Traslado d ematerial<br>educativo                                                     | Tranquitas                   |                                  |          | 700  | 3090 | 27/05/2025      | 86822294 | 24  |
|            | Reunion con padresa de<br>familia que no quieren<br>matricular a sus hijos            | Borbollon                    | Mototaxi<br>torito<br>negro/rojo | BAL7870  | 800  | 3090 | 27/05/2025      | 86822294 | 24  |
|            | Reunion con padresa de<br>familia que no quieren<br>matricular a sus hijos            |                              | Toyota color<br>blanco           | HAC0037  | 200  | 3090 | 27/05/2025      | 86822294 | 25  |
| 05/05/2025 | Traslado de pizarra al c.e Hugo<br>Eduardo Vasquez                                    | Borbollon                    | Toyota 2.8<br>color verde        |          | 700  | 3090 | 27/05/2025      | 86822294 | 25  |
|            | Reunion con padresa de<br>familia que no quieren<br>matricular a sus hijos            | Pueblo Viejo                 | Mototaxi<br>torito<br>negro/rojo | BCI1154  | 100  | 3091 | 27/05/2025      | 86822294 | 21  |
|            | Capacitacion con mujeres<br>adolecentes                                               | Pueblo Viejo                 | Mototaxi<br>torito<br>negro/rojo | BCI1154  | 150  | 3091 | 27/05/2025      | 86822294 | 2:  |
|            | Capacitacion con mujeres<br>adolecentes                                               | San Marcos                   | Pic-op toyota<br>color verde     | HBT5915  | 1000 | 3091 | 27/05/2025      | 86822294 | 2   |
|            | Movilizacion de niños para<br>encuentro juvenirl deportivo                            | Zarzalosa- San<br>Isidro     | Toyota b6<br>color blanco        |          | 800  | 3091 | ,<br>27/05/2025 | 86822294 | 2   |