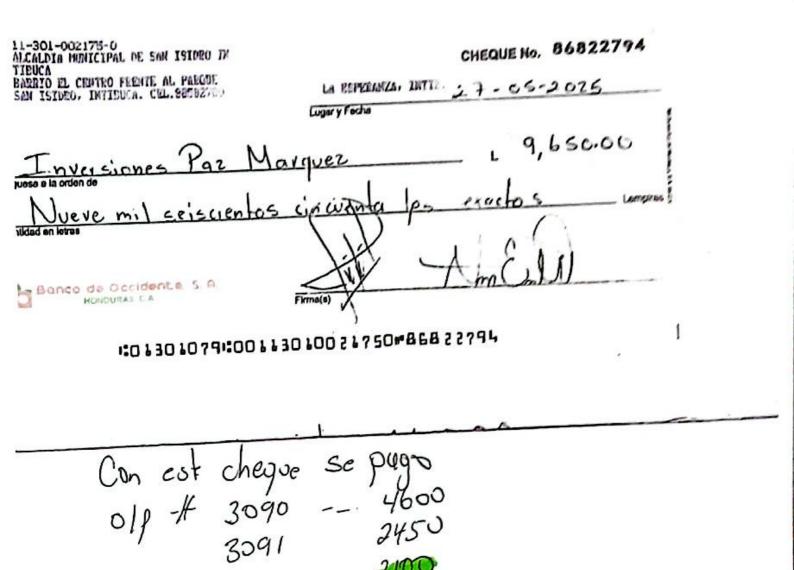

|            | Movilizacion de personal de la<br>municipalidad para actividad<br>del dia de la madre | Suyapa                       |                                  |          | 200  | 3087 | 27/05/2025      | 86822295 | 255 |
|------------|---------------------------------------------------------------------------------------|------------------------------|----------------------------------|----------|------|------|-----------------|----------|-----|
|            | Traslado para cotizacion de los<br>proyectos a ejecutar omm                           | Jesus de Otoro               |                                  |          | 250  | 3087 | 27/05/2025      | 86822295 | 250 |
| 15/12/2024 | Traslado de mujer en labor y<br>parto                                                 | La Esperanza                 | Patrulla                         | PN566    | 500  | 3088 | 27/05/2025      | 86822296 | 212 |
| 15/12/2024 |                                                                                       | San Isidro                   | Patrulla                         | PN566    | 1000 | 3088 | 27/05/2025      | 86822296 | 213 |
| 01/02/2025 |                                                                                       | San Isidro                   | Patrulla                         | PN566    | 500  | 3088 | 27/05/2025      | 86822296 | 232 |
| 09/02/2025 |                                                                                       | San Isidro                   | Patrulla                         | PN566    | 500  | 3088 | 27/05/2025      | 86822296 | 233 |
|            | Transporte para perifoneo de<br>ordenanza municipal                                   | Comunidades del<br>municipio | Pickup toyota<br>color crema     | HAEA0400 | 1000 | 3090 | 27/05/2025      | 86822294 | 22  |
| 28/01/2025 | Transporte para perifoneo de<br>ordenanza municipal                                   | Comunidades del<br>municipio | Pickup toyota<br>color crema     | HAEA0400 | 1200 | 3090 | 27/05/2025      | 86822294 | 22  |
| 20/03/2025 | Traslado d ematerial<br>educativo                                                     | Tranquitas                   |                                  |          | 700  | 3090 | 27/05/2025      | 86822294 | 24  |
|            | Reunion con padresa de<br>familia que no quieren<br>matricular a sus hijos            | Borbollon                    | Mototaxi<br>torito<br>negro/rojo | BAL7870  | 800  | 3090 | 27/05/2025      | 86822294 | 24  |
|            | Reunion con padresa de<br>familia que no quieren<br>matricular a sus hijos            |                              | Toyota color<br>blanco           | HAC0037  | 200  | 3090 | 27/05/2025      | 86822294 | 25  |
| 05/05/2025 | Traslado de pizarra al c.e Hugo<br>Eduardo Vasquez                                    | Borbollon                    | Toyota 2.8<br>color verde        |          | 700  | 3090 | 27/05/2025      | 86822294 | 25  |
|            | Reunion con padresa de<br>familia que no quieren<br>matricular a sus hijos            | Pueblo Viejo                 | Mototaxi<br>torito<br>negro/rojo | BCI1154  | 100  | 3091 | 27/05/2025      | 86822294 | 21  |
|            | Capacitacion con mujeres<br>adolecentes                                               | Pueblo Viejo                 | Mototaxi<br>torito<br>negro/rojo | BCI1154  | 150  | 3091 | 27/05/2025      | 86822294 | 2:  |
|            | Capacitacion con mujeres<br>adolecentes                                               | San Marcos                   | Pic-op toyota<br>color verde     | HBT5915  | 1000 | 3091 | 27/05/2025      | 86822294 | 2   |
|            | Movilizacion de niños para<br>encuentro juvenirl deportivo                            | Zarzalosa- San<br>Isidro     | Toyota b6<br>color blanco        |          | 800  | 3091 | ,<br>27/05/2025 | 86822294 | 2   |

. .

|                                                                                                                                                                                                                                                                                                                                                                                                                                                                                                                                                                                                                                                                                                     | Visita a juzgado d epaz  |                  | Mototaxi     |         |      | Ι          |            |          |     |
|-----------------------------------------------------------------------------------------------------------------------------------------------------------------------------------------------------------------------------------------------------------------------------------------------------------------------------------------------------------------------------------------------------------------------------------------------------------------------------------------------------------------------------------------------------------------------------------------------------------------------------------------------------------------------------------------------------|--------------------------|------------------|--------------|---------|------|------------|------------|----------|-----|
|                                                                                                                                                                                                                                                                                                                                                                                                                                                                                                                                                                                                                                                                                                     | seguimeinto de casos por |                  | torito       | 100 M   |      |            |            |          |     |
| 20/03/2025                                                                                                                                                                                                                                                                                                                                                                                                                                                                                                                                                                                                                                                                                          | maltrato                 | San Isidro       | negro/rojo   |         | 100  | 3091       | 27/05/2025 | 86822294 | 244 |
|                                                                                                                                                                                                                                                                                                                                                                                                                                                                                                                                                                                                                                                                                                     |                          | Barreal y Pueblo | Moto Yanaha  | 1       | 1    |            |            |          |     |
| 06/05/2025                                                                                                                                                                                                                                                                                                                                                                                                                                                                                                                                                                                                                                                                                          | Entrega de invitaciones  | viejo            | color azul   |         | 100  | 3091       | 27/05/2025 | 86822294 | 254 |
|                                                                                                                                                                                                                                                                                                                                                                                                                                                                                                                                                                                                                                                                                                     |                          |                  | moto color   |         |      |            |            |          |     |
| 07/05/2025                                                                                                                                                                                                                                                                                                                                                                                                                                                                                                                                                                                                                                                                                          | Entrega de notas         |                  | blanco       |         | 200  | 3091       | 27/05/2025 | 86822294 | 254 |
|                                                                                                                                                                                                                                                                                                                                                                                                                                                                                                                                                                                                                                                                                                     |                          | Crematorio       | Toyota       |         |      |            |            |          |     |
| 14/02/2025 Traslado de basura                                                                                                                                                                                                                                                                                                                                                                                                                                                                                                                                                                                                                                                                       | Municipal                | Tacoma verde     | HCE0802      | 600     | 3092 | 27/05/2025 | 86822294   | 233      |     |
| and delitering and the second s |                          |                  | Toyota       |         |      |            |            |          |     |
|                                                                                                                                                                                                                                                                                                                                                                                                                                                                                                                                                                                                                                                                                                     |                          | Crematorio       | Tacoma       |         |      |            |            |          |     |
| 20/12/2024                                                                                                                                                                                                                                                                                                                                                                                                                                                                                                                                                                                                                                                                                          | Traslado de basura       | Municipal        | BLANCO       | HAC0037 | 400  | 3092       | 27/05/2025 | 86822294 | 213 |
|                                                                                                                                                                                                                                                                                                                                                                                                                                                                                                                                                                                                                                                                                                     |                          | Crematorio       | Camion isuzo |         |      |            |            |          |     |
| 20/03/2025                                                                                                                                                                                                                                                                                                                                                                                                                                                                                                                                                                                                                                                                                          | Traslado de basura       | Municipal        | color blanco |         | 700  | 3092       | 27/05/2025 | 86822294 | 243 |
|                                                                                                                                                                                                                                                                                                                                                                                                                                                                                                                                                                                                                                                                                                     |                          | Crematorio       | carro isuzo  |         |      |            |            |          |     |
| 06/05/2025                                                                                                                                                                                                                                                                                                                                                                                                                                                                                                                                                                                                                                                                                          | Traslado de basura       | Municipal        | color gris   |         | 400  | 3092       | 27/05/2025 | 86822294 | 254 |
|                                                                                                                                                                                                                                                                                                                                                                                                                                                                                                                                                                                                                                                                                                     |                          |                  | Mototaxi     |         |      |            |            |          |     |
|                                                                                                                                                                                                                                                                                                                                                                                                                                                                                                                                                                                                                                                                                                     |                          | Macuelizo,       | torito       |         |      |            |            |          |     |
| 08/04/2025                                                                                                                                                                                                                                                                                                                                                                                                                                                                                                                                                                                                                                                                                          | Movilizacion de material | Tranquitas       | negro/rojo   | BCI1154 | 500  | 3093       | 27/05/2025 | 86822294 | 249 |