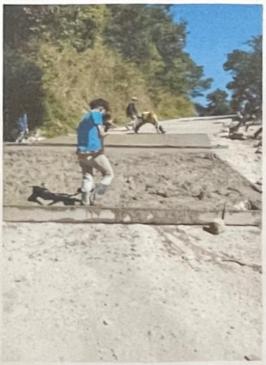

#### CONCLUSIONES:

- EL Proyecto se ejecuta de la mejor manera siguiendo las especificaciones técnicas de espesor y ancho de calle, también cumpliendo con la dosificación de concreto para alcanzar la mayor resistencia a la compresión del mismo.
- Se utiliza el mejor material de agregado ya sea fino o grueso, también se le esta añadiendo curador de concreto para hidratarlo y evitar problemas por falta agua y por altas temperaturas.