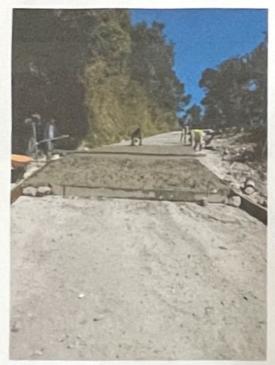

### CUADRO DE ACTIVIDADES DE PROYECTO

| No. | Actividades realizadas                           | Unidad          | Cantidad<br>Ejecutada |
|-----|--------------------------------------------------|-----------------|-----------------------|
| 1   | Limpieza de Terrero                              | Metro Cuadrado  | 1081.00               |
| 2   | Excavacion de material                           | Metro Cúbicos   | 108,10                |
| 3   | trazado y marcado                                | Metro Lineales  | 230                   |
| 4   | Relleno y Compactado con Material Selecto        | Metro Cúbicos   | 54.05                 |
|     | Concreto Ciclopeo e= 20cm Proporcion 1:2:3       | Mctros Cúbicos  | 216.20                |
| 5   | Bordillo de Concreto 3000 PSI 15x15 cm, 1#3@30cm | Metros Lincales | 460.00                |
|     | Limpieza Final                                   | JRD             | 1                     |

### PORCENTAJE DE AVANCE POR ACTIVIDAD DE PROYECTO

| ITM  | DESCRIPCION                                     | UNIDAD | CANTIDAD DE<br>OBRA DE<br>CONTATO | OBRA EJECUTADA EN CAMPO | PORCENTAJE DE<br>AVANCE |
|------|-------------------------------------------------|--------|-----------------------------------|-------------------------|-------------------------|
| 1.00 | LIMPIEZA DE TERRENO.                            | M2     | 1081.00                           | 1081.00                 | 100.00%                 |
| 2.00 | EXCAVACION DE MATERIAL.                         | M3     | 108.10                            | 108.10                  | 100.00%                 |
| 3.00 | TRAZADO Y MARCADO.                              | ML     | 230.00                            | 230.00                  | 100.00%                 |
| 4.00 | RELLENO Y COMPACTADO CON MATERIAL SELECTO.      | M3     | 54.05                             | 54.05                   | 100.00%                 |
| 5.00 | CONCRETO CICLOPEO E=20CM PROPORCION 1:2:3       | МЗ     | 216.20                            | 115.00                  | 53.19%                  |
| 6.00 | BORDILLO DE CONCRETO 3000 PSI 15X15CM, 183@30CM | ML     | 460.00                            | 0.00                    | 0.00%                   |
| 7.00 | LIMPIEZA FINAL DE PROYECTO.                     | JRD    | 1.00                              | 0.00                    | 0.00%                   |

#### CONCLUSIONES:

- EL Proyecto se ejecuta de la mejor manera siguiendo las especificaciones técnicas de espesor y ancho de calle, también cumpliendo con la dosificación de concreto para alcanzar la mayor resistencia a la compresión del mismo.
- Se utiliza el mejor material de agregado ya sea fino o grueso, también se le esta añadiendo curador de concreto para hidratarlo y evitar problemas por falta agua y por altas temperaturas.