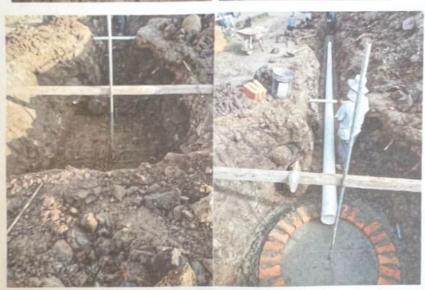

### UNIDAD TÉCNICA MUNICIPAL Tel: 2784-5815

Correo: unidadtecnicamunicipalmt@gmail.com

INFORME DE SUPERVISION #1 18-22 DE ENERO 2025 ING. JOEL NOLASCO SUPERVISOR.

Proyecto En Ejecución –Construcción De Pavimento Con Concreto Ciclópeo, Con Una Longitud De 230 Metros, Ancho De 4.70 Metros Y Un Espesor De 0.20 Metros y Con Bordillos de 15x15 cm, En la Comunidad de Terrero Blanco, en Municipio de Taulabé Comayagua.

### Observaciones Generales:

| CLIMA:     |   | ACCESO: |   | PERSONAL EN OBRA: |   |
|------------|---|---------|---|-------------------|---|
| Sin Lluvia | X | Bueno   | X | Albahil           | X |
| Con lluvia |   | Malo    |   | Ayudantes         | X |
|            |   |         |   | Peón              | X |