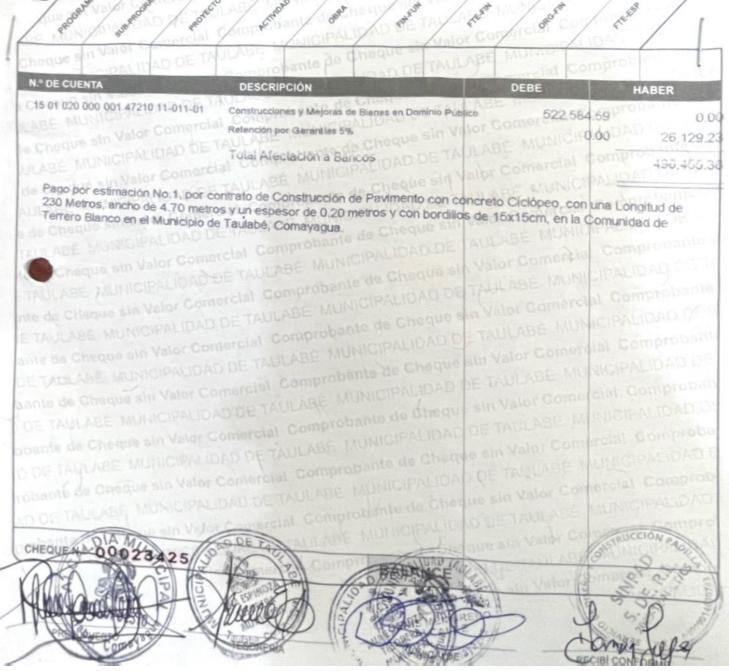

Cantidad en letras

Bancode Occidente, S.A.

1:016050791:00116050001690#00023425

DESCRIPCIÓN 522 584 59 Construcciones y Mejoras de Bienes en Domireo Publici 0.00 Retención por Gargréles 5% Tutal Arectación a Dancos Pago por estimación No.1, por contrato de Construcción de Pavimento con concreto Ciciópeo, con una Longitud de 230 Metros, ancho de 4.70 metros y un espesor de 0.20 metros y con bordiflos de 15x15cm, en la Comunidad de Terrero Blanco en el Municipio de Taulabé, Comayagua. REPUBLICA DE HONDURAS DOCUMENTO NACIONAL DE IDENTIFICACIÓN DAMARYS CRISTABEL LOPEZ DUBON 11-09-1980 0301 1980 01771 HND 11-09-2032 HONDURAS

| Preupuesto                | Valor L.                   | Descripcion                       | Debe       | Haber      |  |
|---------------------------|----------------------------|-----------------------------------|------------|------------|--|
| 0 000 001 47210 11-011-01 |                            | trucciones y Mejoras de Bienes en | 522,584.59 | 0.00       |  |
| 5 000 001 47210 11-011-01 | Retención por Garantias 5% |                                   | 0.00       | 26,129.23  |  |
| TOTAL L.                  |                            |                                   | 522,584.59 | 26,129.23  |  |
| ******                    | * ULTIMA LINEA             | 4 ********                        | TOTAL L.   | 496,455.36 |  |