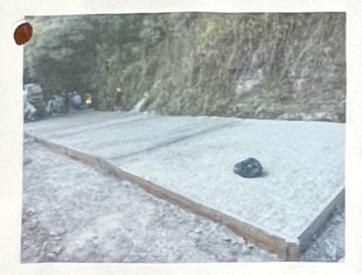

### CUADRO DE ACTIVIDADES DE PROYECTO

| No. | Actividades realizadas                           | Unidad          | Cantidad<br>Ejecutada |
|-----|--------------------------------------------------|-----------------|-----------------------|
| 1   | Limpieza de Terrero                              | Metro Cuadrado  | 1081.00               |
| 2   | Excavacion de material                           | Metro Cúbicos   | 108,10                |
| 3   | trazado y marcado                                | Metro Lineales  | 230                   |
| 4   | Relleno y Compactado con Material Selecto        | Metro Cúbicos   | 54.05                 |
|     | Concreto Ciclopeo e= 20cm Proporcion 1:2:3       | Mctros Cúbicos  | 216.20                |
| 5   | Bordillo de Concreto 3000 PSI 15x15 cm, 1#3@30cm | Metros Lincales | 460.00                |
|     | Limpieza Final                                   | JRD             | 1                     |

### PORCENTAJE DE AVANCE POR ACTIVIDAD DE PROYECTO

| ITM  | DESCRIPCION                                     | UNIDAD | CANTIDAD DE<br>OBRA DE<br>CONTATO | OBRA EJECUTADA EN CAMPO | PORCENTAJE DE<br>AVANCE |
|------|-------------------------------------------------|--------|-----------------------------------|-------------------------|-------------------------|
| 1.00 | LIMPIEZA DE TERRENO.                            | M2     | 1081.00                           | 1081.00                 | 100.00%                 |
| 2.00 | EXCAVACION DE MATERIAL.                         | M3     | 108.10                            | 108.10                  | 100.00%                 |
| 3.00 | TRAZADO Y MARCADO.                              | ML     | 230.00                            | 230.00                  | 100.00%                 |
| 4.00 | RELLENO Y COMPACTADO CON MATERIAL SELECTO.      | M3     | 54.05                             | 54.05                   | 100.00%                 |
| 5.00 | CONCRETO CICLOPEO E=20CM PROPORCION 1:2:3       | МЗ     | 216.20                            | 115.00                  | 53.19%                  |
| 6.00 | BORDILLO DE CONCRETO 3000 PSI 15X15CM, 183@30CM | ML     | 460.00                            | 0.00                    | 0.00%                   |
| 7.00 | LIMPIEZA FINAL DE PROYECTO.                     | JRD    | 1.00                              | 0.00                    | 0.00%                   |