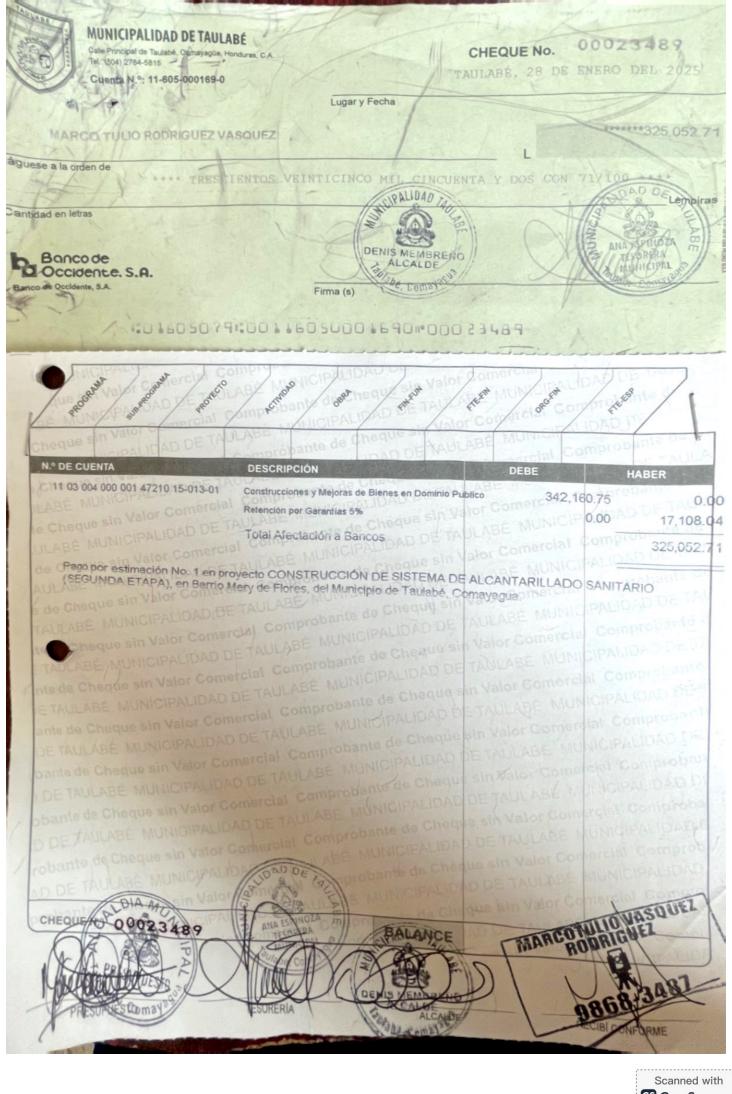

#### MUNICIPALIDAD DE TAULABÉ

Cuenta N.\*: 11-605-000169-0

CHEQUE No.

00023425

Lugar y Fecha

SERVICIOS DE DISEÑO Y CONSTRUCION PADILLA S. DE R. L.

Paguese à le orden de

\*\*\*\* CUATROCIENTOS NOVENTA Y SEIS MIL CUATROCIENTOS CINCUENTA

Cantidad en letras

Bancode Occidente, S.A.

1:016050791:00116050001690#00023425

DESCRIPCIÓN 522 584 59 Construcciones y Mejoras de Bienes en Domireo Publici 0.00 Retención por Gargréles 5% Tutal Arectación a Dancos Pago por estimación No.1, por contrato de Construcción de Pavimento con concreto Ciciópeo, con una Longitud de 230 Metros, ancho de 4.70 metros y un espesor de 0.20 metros y con bordiflos de 15x15cm, en la Comunidad de Terrero Blanco en el Municipio de Taulabé, Comayagua. REPUBLICA DE HONDURAS DOCUMENTO NACIONAL DE IDENTIFICACIÓN DAMARYS CRISTABEL LOPEZ DUBON 11-09-1980 0301 1980 01771 HND 11-09-2032 HONDURAS

\*\*\*\*\*\*522.584.59

La suma de:

\*\*\*\* CUATROCIENTOS NOVENTA Y SEIS MIL CUATROCIENTOS CINCUENTA Y CINCO CON 36/100 \*\*\*\*

Pago por estimación No.1, por contrato de Construcción de Pavimento con Concreto Ciclópeo, con una Longitud De 230 Metros, ancho de 4.7 metros y un espesor de 0.20 metros y con bordillos de 15x15cm, en la Comunidad de Terrero Blanco en el Município de Taulabé Comayagua.

| Preupuesto                | Valor L.                   | Descripcion                       | Debe       | Haber      |  |
|---------------------------|----------------------------|-----------------------------------|------------|------------|--|
| 0 000 001 47210 11-011-01 |                            | trucciones y Mejoras de Bienes en | 522,584.59 | 0.00       |  |
| 5 000 001 47210 11-011-01 | Retención por Garantias 5% |                                   | 0.00       | 26,129.23  |  |
| TOTAL L.                  |                            |                                   | 522,584.59 | 26,129.23  |  |
| ******                    | * ULTIMA LINEA             | 4 ********                        | TOTAL L.   | 496,455.36 |  |