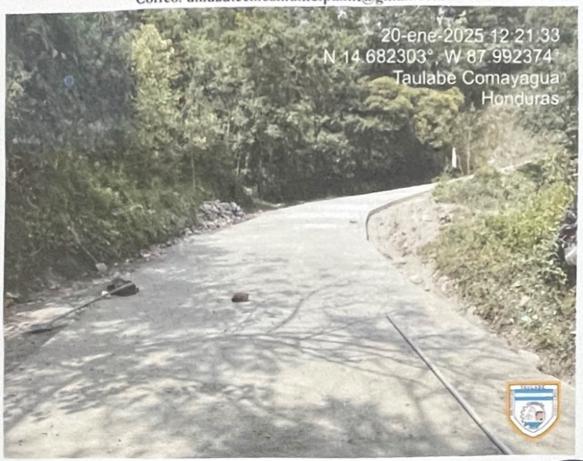

### UNIDAD TÉCNICA MUNICIPAL Tel: 2784-5815

Correo: unidadtecnicamunicipalmt@gmail.com

INFORME DE SUPERVISION #1 18-22 DE ENERO 2025 ING. JOEL NOLASCO SUPERVISOR.

Proyecto En Ejecución –Construcción De Pavimento Con Concreto Ciclópeo, Con Una Longitud De 230 Metros, Ancho De 4.70 Metros Y Un Espesor De 0.20 Metros y Con Bordillos de 15x15 cm, En la Comunidad de Terrero Blanco, en Municipio de Taulabé Comayagua.

### JUSTIFICACIÓN DEL PROYECTO DE PAVIMENTACION CONCRETO CICLOPEO.

La pavimentación de caminos en zonas rurales constituye un componente esencial para el desarrollo social, económico y ambiental de las comunidades. Las zonas rurales enfrentan desafíos significativos relacionados con la conectividad, el acceso a servicios básicos, y la mejora de la calidad de vida de sus habitantes.

#### **DATOS GENERALES**

| Nombre del Proyecto:       |                                                                                                   |  |  |  |  |  |
|----------------------------|---------------------------------------------------------------------------------------------------|--|--|--|--|--|
|                            | VIMENTO DE CONCRETO CICLÓPEO EN ALDEA TERRERO BLANCO,<br>O DE TAULABÉ, DEPARTAMENTO DE COMAYAGUA" |  |  |  |  |  |
| Municipalidad responsable: | Municipalidad de Taulabé                                                                          |  |  |  |  |  |
| Monto:                     |                                                                                                   |  |  |  |  |  |
|                            | Aporte SIT L 1,004,636.72                                                                         |  |  |  |  |  |
|                            | Aporte Municipal L. 4,096.87                                                                      |  |  |  |  |  |
|                            | Monto Total L 1,008,733.59  Secretaria de Infraestructura y Transporte                            |  |  |  |  |  |
| Fuente de financiamiento:  |                                                                                                   |  |  |  |  |  |
| Programa:                  | Programa Nacional de Intervención a Caminos Productivos                                           |  |  |  |  |  |
| Ubicación:                 | Aldea Terreo Blanco, municipio de Taulabé                                                         |  |  |  |  |  |
| Georreferencia:            | Inicio 14.68231373 -87.99135777                                                                   |  |  |  |  |  |
|                            | Final 14.68260803 -87.99229071                                                                    |  |  |  |  |  |
| Fecha estimada de Inicio:  | 18/01/2025                                                                                        |  |  |  |  |  |

### UNIDAD TÉCNICA MUNICIPAL. Tel: 2784-3813

Correo: unidadrecnicamunicipalmt@gmail.com

| Fecha estimada de<br>finalización:   | 18/03/2025                                                                                                                                                                                   |
|--------------------------------------|----------------------------------------------------------------------------------------------------------------------------------------------------------------------------------------------|
| Duración:                            | 60 dias                                                                                                                                                                                      |
| Objetivo general:                    | Mejorar la calidad de vida de los habitantes del municipio<br>mediante la construcción de obras de infraestructura.                                                                          |
| Objetivos específicos:               | Mejorar la red vial del municipio.  Fortalecer las actividades económicas de la población.  Disminuir las enfermedades respiratorias.                                                        |
| Descripción general del<br>proyecto: | Construcción de pavimento con concreto ciclópeo, en pendiente<br>pronunciada con una longitud de 230 metros, ancho de 4.70<br>metros y un espesor de 0.20 metros y Con Bordillos de 15x15 cm |

### Observaciones Generales:

| CLIMA:     |   | ACCESO: |   | PERSONAL EN OBRA: |   |
|------------|---|---------|---|-------------------|---|
| Sin Lluvia | X | Bueno   | X | Albahil           | X |
| Con lluvia |   | Malo    |   | Ayudantes         | X |
|            |   |         |   | Peón              | X |

### RESPONDABLES:

Ejecutor: SERVICIOS DE DISEÑO V CONTRUCCION PADILLA S. DE R. L.

Supervisor: ING. JOEL NOLASCO.