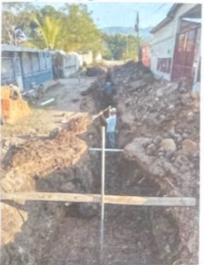

### UNIDAD TÉCNICA MUNICIPAL Tel: 2784-5815

Correo: unidadtecnicamunicipalmt@gmail.com

INFORME DE SUPERVISION #1 18-22 DE ENERO 2025 ING. JOEL NOLASCO SUPERVISOR.

Proyecto En Ejecución –Construcción De Pavimento Con Concreto Ciclópeo, Con Una Longitud De 230 Metros, Ancho De 4.70 Metros Y Un Espesor De 0.20 Metros y Con Bordillos de 15x15 cm, En la Comunidad de Terrero Blanco, en Municipio de Taulabé Comayagua.

### Observaciones Generales:

| CLIMA:     |   | ACCESO: |   | PERSONAL EN OBRA: |   |
|------------|---|---------|---|-------------------|---|
| Sin Lluvia | X | Bueno   | X | Albahil           | X |
| Con lluvia |   | Malo    |   | Ayudantes         | X |
|            |   |         |   | Peón              | X |