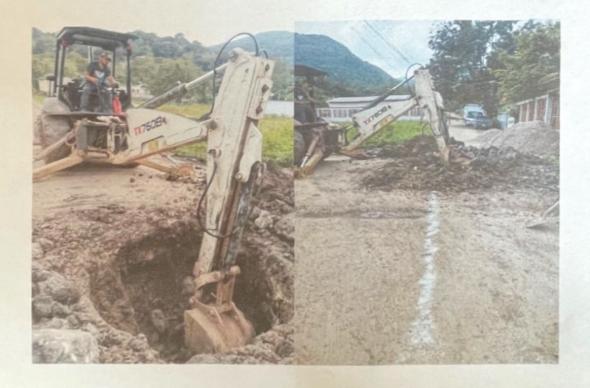

### UNIDAD TÉCNICA MUNICIPAL Tel: 2784-5815

Correo: unidadtecnicamunicipalmt@gmail.com

INFORME DE SUPERVISION #1 18-22 DE ENERO 2025 ING. JOEL NOLASCO SUPERVISOR.

Proyecto En Ejecución –Construcción De Pavimento Con Concreto Ciclópeo, Con Una Longitud De 230 Metros, Ancho De 4.70 Metros Y Un Espesor De 0.20 Metros y Con Bordillos de 15x15 cm, En la Comunidad de Terrero Blanco, en Municipio de Taulabé Comayagua.

### Observaciones Generales:

| CLIMA:     |   | ACCESO: |   | PERSONAL EN OBRA: |   |
|------------|---|---------|---|-------------------|---|
| Sin Lluvia | X | Bueno   | X | Albahil           | X |
| Con lluvia |   | Malo    |   | Ayudantes         | X |
|            |   |         |   | Peón              | X |

### RESPONDABLES:

Ejecutor: SERVICIOS DE DISEÑO V CONTRUCCION PADILLA S. DE R. L.

Supervisor: ING. JOEL NOLASCO.

### PORCENTAJE DE AVANCE POR ACTIVIDAD DE PROYECTO

| ITM  | DESCRIPCION                                     | UNIDAD | CANTIDAD DE<br>OBRA DE<br>CONTATO | OBRA EJECUTADA EN CAMPO | PORCENTAJE DE<br>AVANCE |
|------|-------------------------------------------------|--------|-----------------------------------|-------------------------|-------------------------|
| 1.00 | LIMPIEZA DE TERRENO.                            | M2     | 1081.00                           | 1081.00                 | 100.00%                 |
| 2.00 | EXCAVACION DE MATERIAL.                         | M3     | 108.10                            | 108.10                  | 100.00%                 |
| 3.00 | TRAZADO Y MARCADO.                              | ML     | 230.00                            | 230.00                  | 100.00%                 |
| 4.00 | RELLENO Y COMPACTADO CON MATERIAL SELECTO.      | M3     | 54.05                             | 54.05                   | 100.00%                 |
| 5.00 | CONCRETO CICLOPEO E=20CM PROPORCION 1:2:3       | МЗ     | 216.20                            | 115.00                  | 53.19%                  |
| 6.00 | BORDILLO DE CONCRETO 3000 PSI 15X15CM, 183@30CM | ML     | 460.00                            | 0.00                    | 0.00%                   |
| 7.00 | LIMPIEZA FINAL DE PROYECTO.                     | JRD    | 1.00                              | 0.00                    | 0.00%                   |