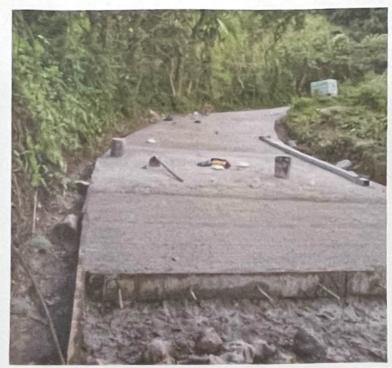

### CUADRO DE ACTIVIDADES DE PROYECTO

| No. | Actividades realizadas                           | Unidad          | Cantidad<br>Ejecutada |
|-----|--------------------------------------------------|-----------------|-----------------------|
| 1   | Limpieza de Terrero                              | Metro Cuadrado  | 1081.00               |
| 2   | Excavacion de material                           | Metro Cúbicos   | 108,10                |
| 3   | trazado y marcado                                | Metro Lineales  | 230                   |
| 4   | Relleno y Compactado con Material Selecto        | Metro Cúbicos   | 54.05                 |
|     | Concreto Ciclopeo e= 20cm Proporcion 1:2:3       | Mctros Cúbicos  | 216.20                |
| 5   | Bordillo de Concreto 3000 PSI 15x15 cm, 1#3@30cm | Metros Lincales | 460.00                |
|     | Limpieza Final                                   | JRD             | 1                     |

### PORCENTAJE DE AVANCE POR ACTIVIDAD DE PROYECTO

| ITM  | DESCRIPCION                                     | UNIDAD | CANTIDAD DE<br>OBRA DE<br>CONTATO | OBRA EJECUTADA EN CAMPO | PORCENTAJE DE<br>AVANCE |
|------|-------------------------------------------------|--------|-----------------------------------|-------------------------|-------------------------|
| 1.00 | LIMPIEZA DE TERRENO.                            | M2     | 1081.00                           | 1081.00                 | 100.00%                 |
| 2.00 | EXCAVACION DE MATERIAL.                         | M3     | 108.10                            | 108.10                  | 100.00%                 |
| 3.00 | TRAZADO Y MARCADO.                              | ML     | 230.00                            | 230.00                  | 100.00%                 |
| 4.00 | RELLENO Y COMPACTADO CON MATERIAL SELECTO.      | M3     | 54.05                             | 54.05                   | 100.00%                 |
| 5.00 | CONCRETO CICLOPEO E=20CM PROPORCION 1:2:3       | МЗ     | 216.20                            | 115.00                  | 53.19%                  |
| 6.00 | BORDILLO DE CONCRETO 3000 PSI 15X15CM, 183@30CM | ML     | 460.00                            | 0.00                    | 0.00%                   |
| 7.00 | LIMPIEZA FINAL DE PROYECTO.                     | JRD    | 1.00                              | 0.00                    | 0.00%                   |

#### CONCLUSIONES:

- EL Proyecto se ejecuta de la mejor manera siguiendo las especificaciones técnicas de espesor y ancho de calle, también cumpliendo con la dosificación de concreto para alcanzar la mayor resistencia a la compresión del mismo.
- Se utiliza el mejor material de agregado ya sea fino o grueso, también se le esta añadiendo curador de concreto para hidratarlo y evitar problemas por falta agua y por altas temperaturas.