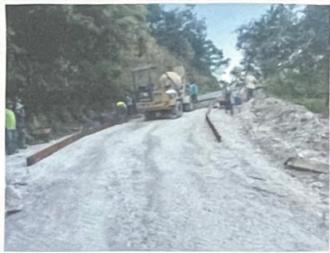

### UNIDAD TÉCNICA MUNICIPAL Tel: 2784-5815

Correo: unidadtecnicamunicipalmt@gmail.com

INFORME DE SUPERVISION #1 18-22 DE ENERO 2025 ING. JOEL NOLASCO SUPERVISOR.

Proyecto En Ejecución –Construcción De Pavimento Con Concreto Ciclópeo, Con Una Longitud De 230 Metros, Ancho De 4.70 Metros Y Un Espesor De 0.20 Metros y Con Bordillos de 15x15 cm, En la Comunidad de Terrero Blanco, en Municipio de Taulabé Comayagua.

### Observaciones Generales:

| CLIMA:     |   | ACCESO: |   | PERSONAL EN OBRA: |   |
|------------|---|---------|---|-------------------|---|
| Sin Lluvia | X | Bueno   | X | Albahil           | X |
| Con lluvia |   | Malo    |   | Ayudantes         | X |
|            |   |         |   | Peón              | X |

### RESPONDABLES:

Ejecutor: SERVICIOS DE DISEÑO V CONTRUCCION PADILLA S. DE R. L.

Supervisor: ING. JOEL NOLASCO.