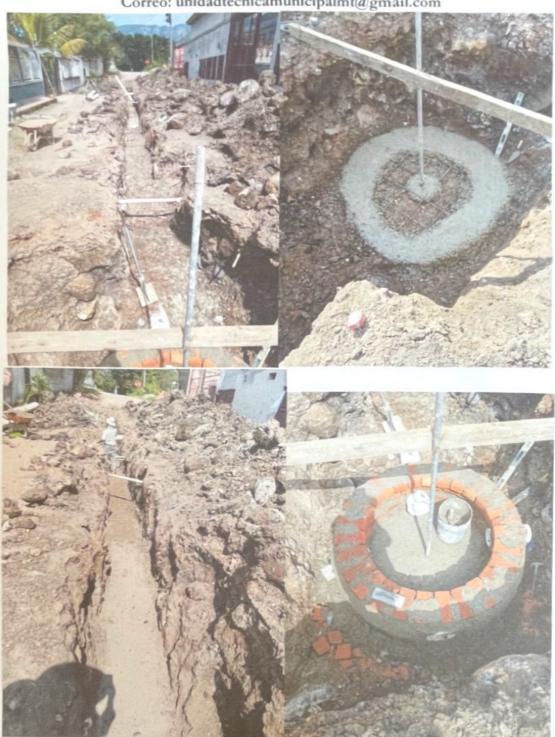

### UNIDAD TÉCNICA MUNICIPAL Tel: 2784-5815

Correo: unidadtecnicamunicipalmt@gmail.com

INFORME DE SUPERVISION #1 18-22 DE ENERO 2025 ING. JOEL NOLASCO SUPERVISOR.

Proyecto En Ejecución –Construcción De Pavimento Con Concreto Ciclópeo, Con Una Longitud De 230 Metros, Ancho De 4.70 Metros Y Un Espesor De 0.20 Metros y Con Bordillos de 15x15 cm, En la Comunidad de Terrero Blanco, en Municipio de Taulabé Comayagua.

### JUSTIFICACIÓN DEL PROYECTO DE PAVIMENTACION CONCRETO CICLOPEO.

La pavimentación de caminos en zonas rurales constituye un componente esencial para el desarrollo social, económico y ambiental de las comunidades. Las zonas rurales enfrentan desafíos significativos relacionados con la conectividad, el acceso a servicios básicos, y la mejora de la calidad de vida de sus habitantes.

### Observaciones Generales:

| CLIMA:     |   | ACCESO: |   | PERSONAL EN OBRA: |   |
|------------|---|---------|---|-------------------|---|
| Sin Lluvia | X | Bueno   | X | Albahil           | X |
| Con lluvia |   | Malo    |   | Ayudantes         | X |
|            |   |         |   | Peón              | X |

### RESPONDABLES:

Ejecutor: SERVICIOS DE DISEÑO V CONTRUCCION PADILLA S. DE R. L.

Supervisor: ING. JOEL NOLASCO.

### CUADRO DE ACTIVIDADES DE PROYECTO

| No. | Actividades realizadas                           | Unidad          | Cantidad<br>Ejecutada |
|-----|--------------------------------------------------|-----------------|-----------------------|
| 1   | Limpieza de Terrero                              | Metro Cuadrado  | 1081.00               |
| 2   | Excavacion de material                           | Metro Cúbicos   | 108,10                |
| 3   | trazado y marcado                                | Metro Lineales  | 230                   |
| 4   | Relleno y Compactado con Material Selecto        | Metro Cúbicos   | 54.05                 |
|     | Concreto Ciclopeo e= 20cm Proporcion 1:2:3       | Mctros Cúbicos  | 216.20                |
| 5   | Bordillo de Concreto 3000 PSI 15x15 cm, 1#3@30cm | Metros Lincales | 460.00                |
|     | Limpieza Final                                   | JRD             | 1                     |

### PORCENTAJE DE AVANCE POR ACTIVIDAD DE PROYECTO

| ITM  | DESCRIPCION                                     | UNIDAD | CANTIDAD DE<br>OBRA DE<br>CONTATO | OBRA EJECUTADA EN CAMPO | PORCENTAJE DE<br>AVANCE |
|------|-------------------------------------------------|--------|-----------------------------------|-------------------------|-------------------------|
| 1.00 | LIMPIEZA DE TERRENO.                            | M2     | 1081.00                           | 1081.00                 | 100.00%                 |
| 2.00 | EXCAVACION DE MATERIAL.                         | M3     | 108.10                            | 108.10                  | 100.00%                 |
| 3.00 | TRAZADO Y MARCADO.                              | ML     | 230.00                            | 230.00                  | 100.00%                 |
| 4.00 | RELLENO Y COMPACTADO CON MATERIAL SELECTO.      | M3     | 54.05                             | 54.05                   | 100.00%                 |
| 5.00 | CONCRETO CICLOPEO E=20CM PROPORCION 1:2:3       | МЗ     | 216.20                            | 115.00                  | 53.19%                  |
| 6.00 | BORDILLO DE CONCRETO 3000 PSI 15X15CM, 183@30CM | ML     | 460.00                            | 0.00                    | 0.00%                   |
| 7.00 | LIMPIEZA FINAL DE PROYECTO.                     | JRD    | 1.00                              | 0.00                    | 0.00%                   |

#### CONCLUSIONES:

- EL Proyecto se ejecuta de la mejor manera siguiendo las especificaciones técnicas de espesor y ancho de calle, también cumpliendo con la dosificación de concreto para alcanzar la mayor resistencia a la compresión del mismo.
- Se utiliza el mejor material de agregado ya sea fino o grueso, también se le esta añadiendo curador de concreto para hidratarlo y evitar problemas por falta agua y por altas temperaturas.