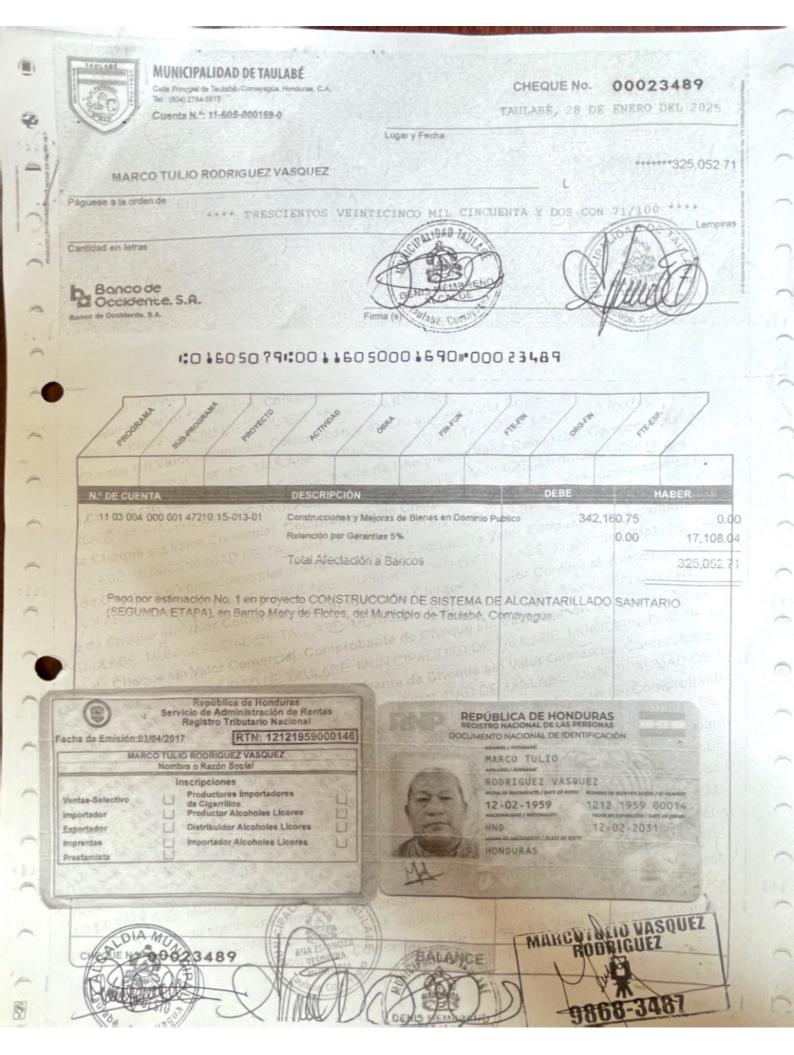

#### MUNICIPALIDAD DE TAULABÉ

Cuenta N.\*: 11-605-000169-0

CHEQUE No.

00023425

Lugar y Fecha

SERVICIOS DE DISEÑO Y CONSTRUCION PADILLA S. DE R. L.

Paguese à le orden de

\*\*\*\* CUATROCIENTOS NOVENTA Y SEIS MIL CUATROCIENTOS CINCUENTA

Cantidad en letras

Bancode Occidente, S.A.

1:016050791:00116050001690#00023425

DESCRIPCIÓN 522 584 59 Construcciones y Mejoras de Bienes en Domireo Publici 0.00 Retención por Gargréles 5% Tutal Arectación a Dancos Pago por estimación No.1, por contrato de Construcción de Pavimento con concreto Ciciópeo, con una Longitud de 230 Metros, ancho de 4.70 metros y un espesor de 0.20 metros y con bordiflos de 15x15cm, en la Comunidad de Terrero Blanco en el Municipio de Taulabé, Comayagua. REPUBLICA DE HONDURAS DOCUMENTO NACIONAL DE IDENTIFICACIÓN DAMARYS CRISTABEL LOPEZ DUBON 11-09-1980 0301 1980 01771 HND 11-09-2032 HONDURAS

Fecha: 23 De Enero Del 2025

SERVICIOS DE DISEÑO Y CONSTRUCION PADILLA

Identidad No. 301 1980 01771