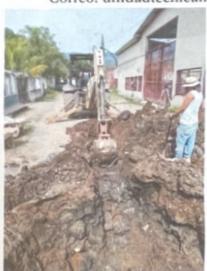

### UNIDAD TÉCNICA MUNICIPAL Tel: 2784-5815

Correo: unidadtecnicamunicipalmt@gmail.com

INFORME DE SUPERVISION #1 18-22 DE ENERO 2025 ING. JOEL NOLASCO SUPERVISOR.

Proyecto En Ejecución –Construcción De Pavimento Con Concreto Ciclópeo, Con Una Longitud De 230 Metros, Ancho De 4.70 Metros Y Un Espesor De 0.20 Metros y Con Bordillos de 15x15 cm, En la Comunidad de Terrero Blanco, en Municipio de Taulabé Comayagua.

### Observaciones Generales:

| CLIMA:     |   | ACCESO: |   | PERSONAL EN OBRA: |   |
|------------|---|---------|---|-------------------|---|
| Sin Lluvia | X | Bueno   | X | Albahil           | X |
| Con lluvia |   | Malo    |   | Ayudantes         | X |
|            |   |         |   | Peón              | X |