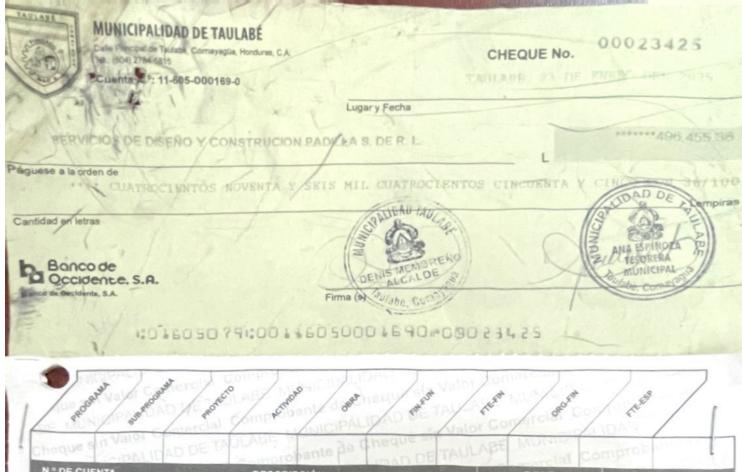

#### MUNICIPALIDAD DE TAULABÉ

Cuenta N.\*: 11-605-000169-0

CHEQUE No.

00023425

Lugar y Fecha

SERVICIOS DE DISEÑO Y CONSTRUCION PADILLA S. DE R. L.

Paguese à le orden de

\*\*\*\* CUATROCIENTOS NOVENTA Y SEIS MIL CUATROCIENTOS CINCUENTA

Cantidad en letras

Bancode Occidente, S.A.

1:016050791:00116050001690#00023425

DESCRIPCIÓN 522 584 59 Construcciones y Mejoras de Bienes en Domireo Publici 0.00 Retención por Gargréles 5% Tutal Arectación a Dancos Pago por estimación No.1, por contrato de Construcción de Pavimento con concreto Ciciópeo, con una Longitud de 230 Metros, ancho de 4.70 metros y un espesor de 0.20 metros y con bordiflos de 15x15cm, en la Comunidad de Terrero Blanco en el Municipio de Taulabé, Comayagua. REPUBLICA DE HONDURAS DOCUMENTO NACIONAL DE IDENTIFICACIÓN DAMARYS CRISTABEL LOPEZ DUBON 11-09-1980 0301 1980 01771 HND 11-09-2032 HONDURAS

\*\*\*\*\*\*522.584.59

La suma de:

\*\*\*\* CUATROCIENTOS NOVENTA Y SEIS MIL CUATROCIENTOS CINCUENTA Y CINCO CON 36/100 \*\*\*\*

Pago por estimación No.1, por contrato de Construcción de Pavimento con Concreto Ciclópeo, con una Longitud De 230 Metros, ancho de 4.7 metros y un espesor de 0.20 metros y con bordillos de 15x15cm, en la Comunidad de Terrero Blanco en el Município de Taulabé Comayagua.