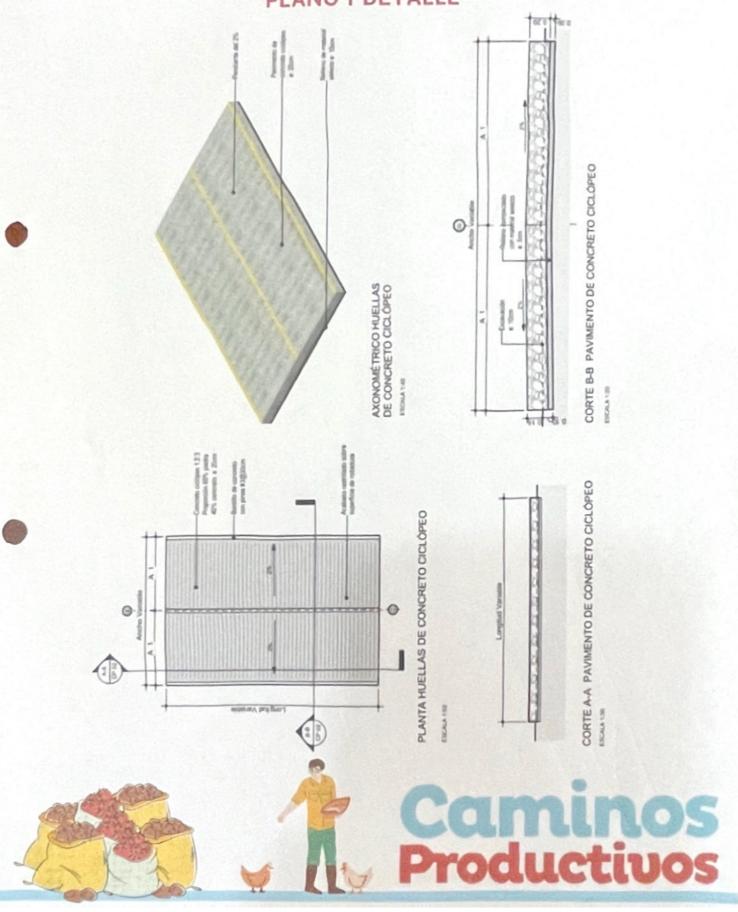

### UNIDAD TÉCNICA MUNICIPAL Tel: 2784-5815

Correo: unidadtecnicamunicipalmt@gmail.com

INFORME DE SUPERVISION #1 18-22 DE ENERO 2025 ING. JOEL NOLASCO SUPERVISOR.

Proyecto En Ejecución –Construcción De Pavimento Con Concreto Ciclópeo, Con Una Longitud De 230 Metros, Ancho De 4.70 Metros Y Un Espesor De 0.20 Metros y Con Bordillos de 15x15 cm, En la Comunidad de Terrero Blanco, en Municipio de Taulabé Comayagua.

### JUSTIFICACIÓN DEL PROYECTO DE PAVIMENTACION CONCRETO CICLOPEO.

La pavimentación de caminos en zonas rurales constituye un componente esencial para el desarrollo social, económico y ambiental de las comunidades. Las zonas rurales enfrentan desafíos significativos relacionados con la conectividad, el acceso a servicios básicos, y la mejora de la calidad de vida de sus habitantes.

### UNIDAD TÉCNICA MUNICIPAL. Tel: 2784-3813

Correo: unidadrecnicamunicipalmt@gmail.com

| Fecha estimada de<br>finalización:   | 18/03/2025                                                                                                                                                                                   |
|--------------------------------------|----------------------------------------------------------------------------------------------------------------------------------------------------------------------------------------------|
| Duración:                            | 60 dias                                                                                                                                                                                      |
| Objetivo general:                    | Mejorar la calidad de vida de los habitantes del municipio<br>mediante la construcción de obras de infraestructura.                                                                          |
| Objetivos específicos:               | Mejorar la red vial del municipio.  Fortalecer las actividades económicas de la población.  Disminuir las enfermedades respiratorias.                                                        |
| Descripción general del<br>proyecto: | Construcción de pavimento con concreto ciclópeo, en pendiente<br>pronunciada con una longitud de 230 metros, ancho de 4.70<br>metros y un espesor de 0.20 metros y Con Bordillos de 15x15 cm |