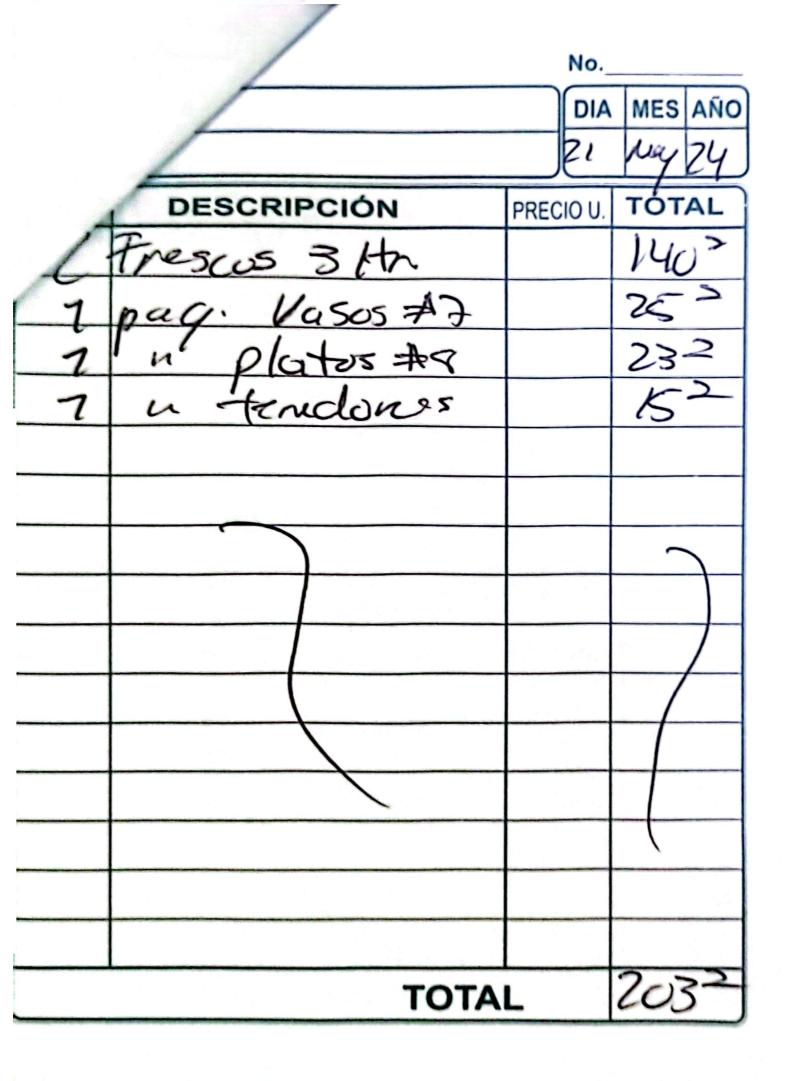

### Encargado de Caja Chica

Reciba un cordial y afectuoso saludo, al mismo tiempo a la espera de que se encuentre desarrollando sus funciones con éxito.

Por este medio me dirijo a usted muy respetuosamente para solicitar el pago al señor VIRGILIO GALEAS MARTINEZ con numero de identidad 0307-1964-00085, por concepto de compra de 5 refrescos, 3 paquetes de galletas y 2 paquetes de vasos para ser brindados en la reunión de mesa intersectorial y consolidación del plan de desarrollo Municipal. siendo un total de cuatrocientos noventa y cinco lempiras exactos (L.495.00).

# Solicitud de Caja Chica

Departamento: Desarrollo Comunitario

Proyecto: Reunión de Mesa Intersectorial y consolidación del PDM

| Fecha Cantidad Descri |                                                                                                                | Descripción           | Precio<br>Unitario | Precio |
|-----------------------|----------------------------------------------------------------------------------------------------------------|-----------------------|--------------------|--------|
|                       | 5                                                                                                              | Refresco de 3litros   | 70                 | 350    |
| 12/05/2024            | 3                                                                                                              | Paquetes de galletas  | 25                 | 75     |
|                       | 2                                                                                                              | Paquetes de vasos #10 | 35                 | 70     |
|                       | I and the second se |                       | GRAN TOTAL         | L. 495 |

| CANT.      | DESCRIPCIÓN                                                                                                        | Precio<br>Unitario |    | TOTAL                                                         |       |
|------------|--------------------------------------------------------------------------------------------------------------------|--------------------|----|---------------------------------------------------------------|-------|
| 5          | ReFresco de 3 1/tros                                                                                               | 70,                | 00 | L. 350                                                        | a     |
| 3          | Pagartes de golletas                                                                                               | 25,                | œ  | 75.                                                           | QC    |
| 2          | Paquetes de Usos # 10                                                                                              | 35                 | 00 | 700                                                           | 2     |
|            |                                                                                                                    |                    | _  |                                                               |       |
|            | NAC AN                                                                                                             |                    | _  |                                                               | -     |
|            | LAMAND                                                                                                             |                    |    |                                                               |       |
|            | 25 MUNICIPALIDAD S                                                                                                 |                    |    |                                                               |       |
| FECHA LIM  | ORIZADO:000-001-11-00000301 / 000-001-11-00000400<br>TE DE EMISIÓN: 09/11/2024<br>9-957AAA-4846AD-ABCOAB-B4991C-0D | B-TOTA             |    | 2195                                                          | a     |
| Cantidad e | n letrasy (in trocientos<br>Ucnte y cinco<br>Vergilio Caleo                                                        |                    |    | opia: Obligado Tributario<br>IRA ES BENEFICIO<br>DOS IEXIJALA | Emiso |