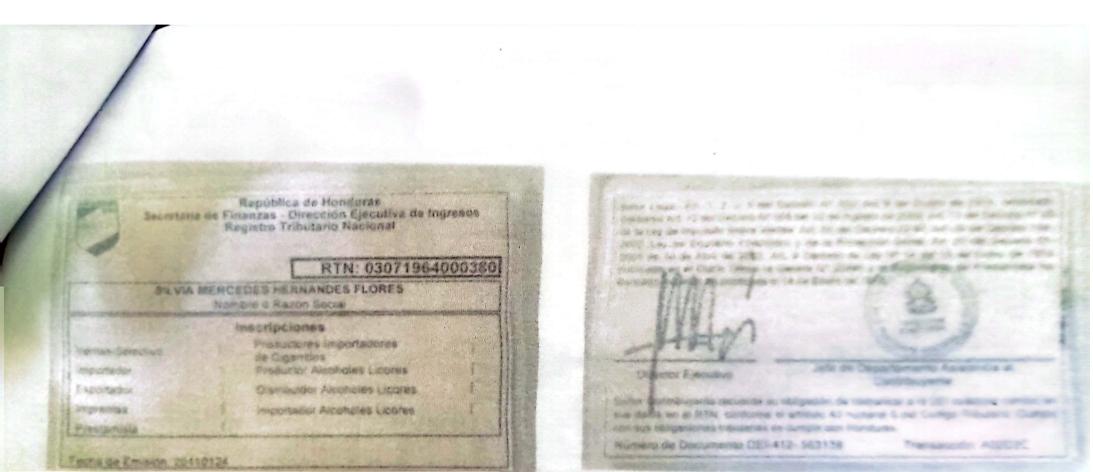

por este medio le SOLICITO: muy respetuosamente se efectué el pago por Lps.21.75 a nombre, Señora Silvia Mercedes Hernández Flores con DNI 0307-1964-00038, propietaria de Variedades Gisselle, por concepto de compra de 3 pliegos de papel arroz para forrar mural para la celebración del día de la madre.

Escaneado con CamScanner

|                         | Municipalidad de<br>partamento de Comayag<br>Barrio el centro frente a<br>Tele-fax.: 2777<br>E-mail: lamanialcaldi | gua, Honduras C.A.<br>l Parque Central<br>7-2002<br>a@yahoo.es |
|-------------------------|--------------------------------------------------------------------------------------------------------------------|----------------------------------------------------------------|
| HAMANI<br>MUNICIPALIDAD | CIBO CAJA CHICA<br>N° 01621                                                                                        | RECIBO POR LPS                                                 |
|                         |                                                                                                                    | ( ) ) ) = <u>7</u> 6                                           |
|                         | DAD/RTN. <u>0307 - 1964</u>                                                                                        | DAD DE LPS. 21.75                                              |
|                         |                                                                                                                    | Lempires                                                       |
| CON NUMERO DE CHEQUE    |                                                                                                                    |                                                                |
| POR CONCEPTO DE:        | moral para la                                                                                                      | legos de papel arroz                                           |
| lemodre.                |                                                                                                                    |                                                                |
|                         |                                                                                                                    |                                                                |
|                         |                                                                                                                    |                                                                |
| PARA CONSTANCIA DE LOA  | ANTERIOR FIRMO LA PRESENTE, E                                                                                      | N LAMANI,                                                      |
| COMAYAGUA A LOS         | 2 C DIAS DEL MES DE                                                                                                | <u>Меус</u> ANO 202 4                                          |
|                         | Ivra Mercedes<br>IRMA O HUELLA DE RECIBIDO C                                                                       |                                                                |