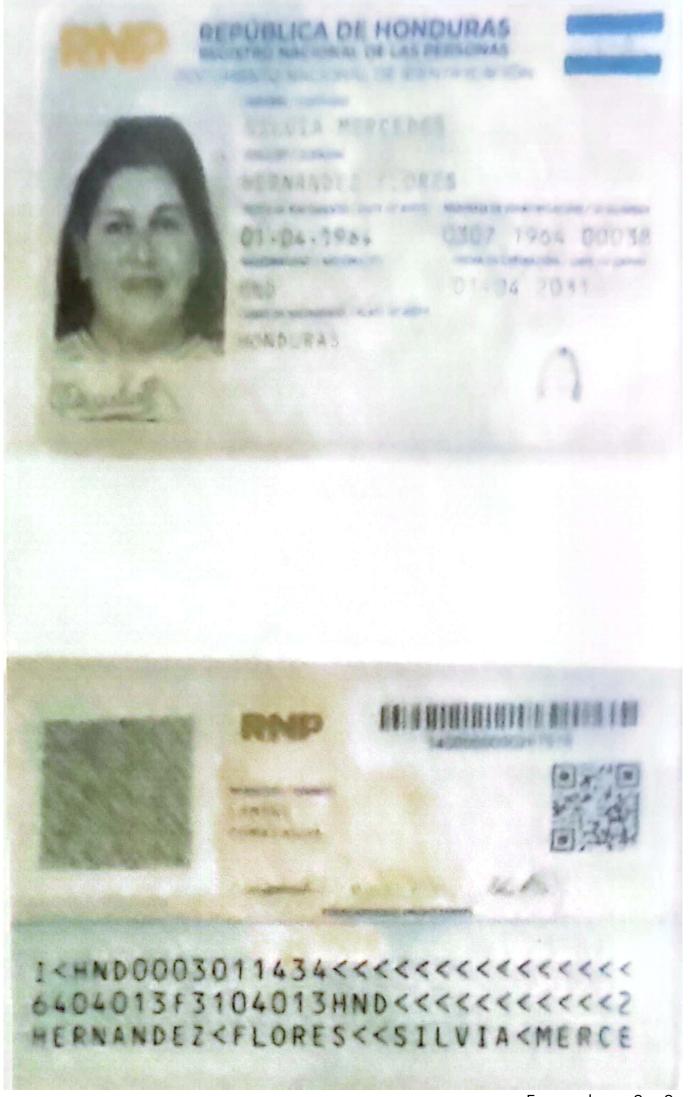

por este medio le SOLICITO: muy respetuosamente se efectué el pago por Lps.21.75 a nombre, Señora Silvia Mercedes Hernández Flores con DNI 0307-1964-00038, propietaria de Variedades Gisselle, por concepto de compra de 3 pliegos de papel arroz para forrar mural para la celebración del día de la madre.