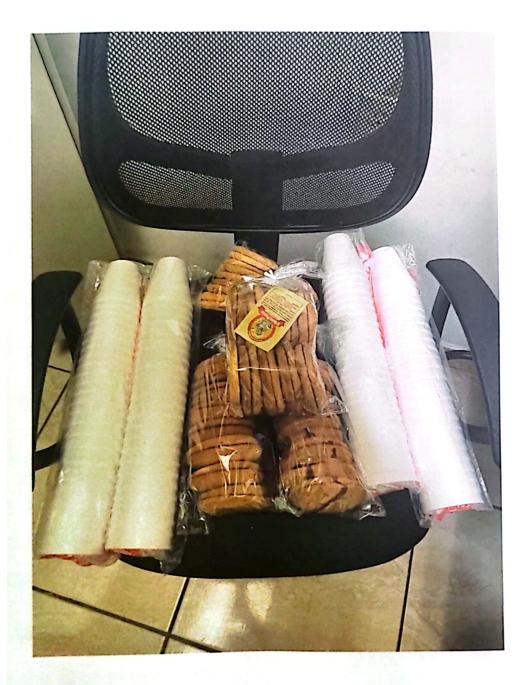

### Encargado de Caja Chica

Reciba un cordial y afectuoso saludo, al mismo tiempo a la espera de que se encuentre desarrollando sus funciones con éxito.

Por este medio me dirijo a usted muy respetuosamente para solicitar el pago al señor VIRGILIO GALEAS MARTINEZ con numero de identidad 0307-1964-00085, por concepto de compra de 5 refrescos, 3 paquetes de galletas y 2 paquetes de vasos para ser brindados en la reunión de mesa intersectorial y consolidación del plan de desarrollo Municipal. siendo un total de cuatrocientos noventa y cinco lempiras exactos (L.495.00).

# Solicitud de Caja Chica

Departamento: Desarrollo Comunitario

Proyecto: Reunión de Mesa Intersectorial y consolidación del PDM

| Fecha Cantidad Descri |                                                                                                                | Descripción           | Precio<br>Unitario | Precio |
|-----------------------|----------------------------------------------------------------------------------------------------------------|-----------------------|--------------------|--------|
|                       | 5                                                                                                              | Refresco de 3litros   | 70                 | 350    |
| 12/05/2024            | 3                                                                                                              | Paquetes de galletas  | 25                 | 75     |
|                       | 2                                                                                                              | Paquetes de vasos #10 | 35                 | 70     |
|                       | I and the second se |                       | GRAN TOTAL         | L. 495 |

| CANT.      | DESCRIPCIÓN                                                                                                        | Precio<br>Unitario |    | TOTAL                                                         |       |
|------------|--------------------------------------------------------------------------------------------------------------------|--------------------|----|---------------------------------------------------------------|-------|
| 5          | ReFresco de 3 1/tros                                                                                               | 70,                | 00 | L. 350                                                        | a     |
| 3          | Pagartes de golletas                                                                                               | 25,                | œ  | 75.                                                           | QC    |
| 2          | Paquetes de Usos # 10                                                                                              | 35                 | 00 | 700                                                           | 2     |
|            |                                                                                                                    |                    | _  |                                                               |       |
|            | NAC AN                                                                                                             |                    | _  |                                                               | -     |
|            | LAMAND                                                                                                             |                    |    |                                                               |       |
|            | 25 MUNICIPALIDAD S                                                                                                 |                    |    |                                                               |       |
| FECHA LIM  | ORIZADO:000-001-11-00000301 / 000-001-11-00000400<br>TE DE EMISIÓN: 09/11/2024<br>9-957AAA-4846AD-ABCOAB-B4991C-0D | B-TOTA             |    | 2195                                                          | a     |
| Cantidad e | n letrasy (in trocientos<br>Ucnte y cinco<br>Vergilio Caleo                                                        |                    |    | opia: Obligado Tributario<br>IRA ES BENEFICIO<br>DOS IEXIJALA | Emiso |