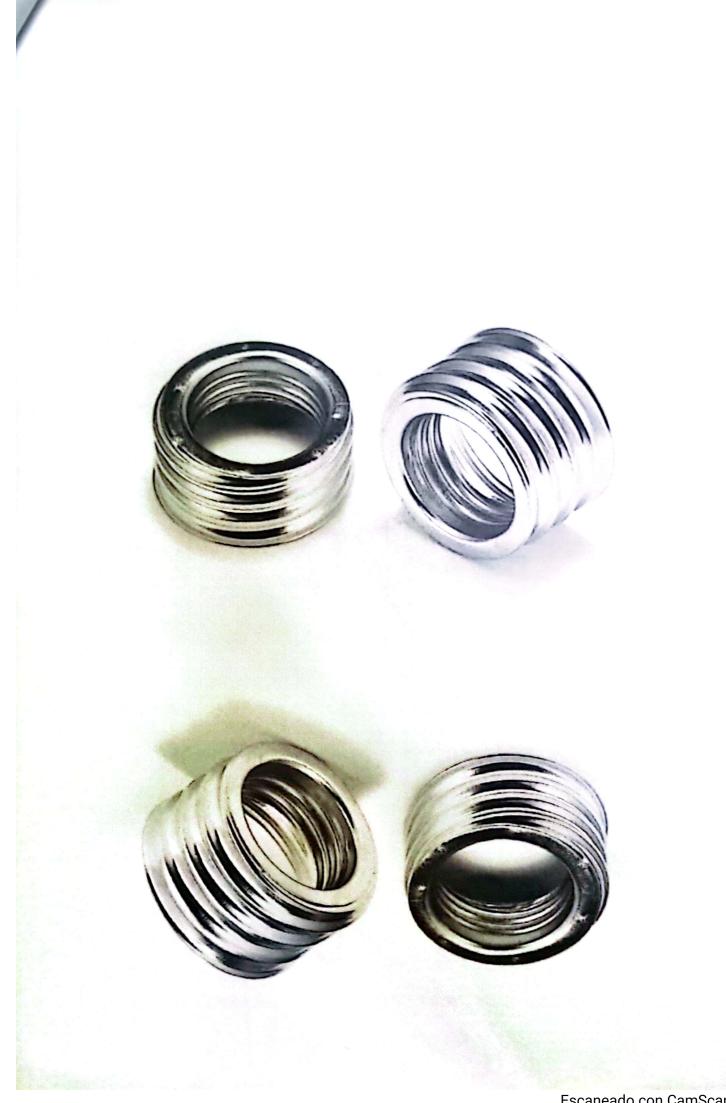

#### Sr. Flavio Cesar Varela Encargado de Caja Chica

Saludándole cordialmente y deseándole éxitos en sus funciones diarias.

Por este medio solicito el pago de L. 120 lempiras a la empresa MACONELEC S DE RL con RTN. 03019002029444 por la compra de 4 reductores de lámparas que fueron reparadas en el casco urbano de nuestro municipio de Lamani.

Agradeciendo de antemano.

Saludos cordiales.

/ Flavio Varela Encargado de Caja Chica

Nelly Maria Bolina Company Alcaldesa Municipal

Dirección: Bo. El Centro, frente al Parque Central Lamaní, Comayagua, Honduras C.A.

E-Mail: municipalidadiamani@gmail.com

| and the seals                                                                                                   | in Line the star |   |
|-----------------------------------------------------------------------------------------------------------------|------------------|---|
| free to the second s | 1 ii<br>1 ii     |   |
| NGELA                                                                                                           | 50               |   |
| FEL: 2772-72                                                                                                    | .53              |   |
| MACONELEG S. DE R.L. DI                                                                                         | E Callectory J.  | ş |
| 1 cuadra al sur hospital S                                                                                      |                  |   |
| principal, Comayagua, Hono                                                                                      | duras C.A.       |   |
| RTN 0301900202944                                                                                               | 1                |   |
| fmaconelec@yahoo.co                                                                                             | 201              |   |
| Tel. 2772-7253, 2772-                                                                                           | -8771            |   |
|                                                                                                                 |                  |   |
| CAI:                                                                                                            |                  |   |
| CO1FAC-1A493E-6F438E-D7DA7(                                                                                     | D-0A2355-4D      |   |
| desde 000-002-01-0001800<br>000-002-01-00028000 valio                                                           | Jl hasta         |   |
| 1 1 / / / / / / / / / / / / / / / / / /                                                                         | 10 hasta         |   |
| FACTURA:                                                                                                        | 06/05/2024       |   |
| 000-002-01-00022369                                                                                             | 12:55:30         | 1 |
| Contado                                                                                                         | 10100100         |   |
| Cliente:                                                                                                        |                  | - |
| ALCALDIA MUNICIPAL DE LAMANI                                                                                    | Comayagua        |   |
| R.T.N. Clte: /03079003030828                                                                                    | }                |   |
| CAN DESCRIPCION                                                                                                 | OTAL .           |   |
| 4 Cod: 103830                                                                                                   | OTAL LES         |   |
| Reductor p/lampara de call                                                                                      | 104.35*          |   |
| P/Unitario: 26.08                                                                                               | ce chilito       |   |
|                                                                                                                 |                  |   |
| Importe Exonerado: L.                                                                                           | 0.00             |   |
| Importe Exento: L.                                                                                              | 0.00             |   |
| Importe Gravado 15%: L.<br>Importe Gravado 18%: L.                                                              | 104.34           |   |
| Descuentos y Rebajas: L.                                                                                        | 0.00             |   |
| Impuesto 15%: L.                                                                                                | 0.00<br>15.65    |   |
| Impuesto 18%: L.                                                                                                | 0.00             |   |
| TOTAL: Lps.                                                                                                     | 120.00           |   |
| Son: CIENTO VEINTE CON                                                                                          | 00/100 Lpc       | - |
|                                                                                                                 | CONTRO LPS       |   |
| Vuelto :                                                                                                        | 0.00             |   |
| No. Orden de Compra Exenta:                                                                                     |                  |   |
| No. Registro de Exonerados:                                                                                     |                  |   |
| No. Registro de la SAG:                                                                                         |                  |   |
| Original: Ciente                                                                                                |                  |   |
| Copia: Obligado Tributario                                                                                      | Emisor           |   |
| La factura es beneficio                                                                                         | de tedas         |   |
| La factura es denericio<br><<<< EXIJALA >>>                                                                     |                  |   |
| NYN EALVREN 777                                                                                                 | ·                |   |
|                                                                                                                 |                  |   |

Municipalidad de Lamani Departamento de Comayagua, Honduras C.A. Barrio el centro frente al Parque Central Tele-fax.: 2777-2002 E-mail: lamanialcaldia@yahoo.es **RECIBO CAJA CHICA** RECIBO POR LPS. 120.00 N° 01620 YO Maconder 5 de RL CON NUMERO DE IDENTIDAD/RTN, 0301 9002029444 RECIBI DE MUNICIPALIDAD DE LAMANI, COMAYAGUA LA CANTIDAD DE LPS. 170,00 ENLETRAS <u>Ciento</u> Urinte Compives CON NUMERO DE CHEQUE POR CONCEPTO DE: <u>Compre de l'interiors de l'ampre se</u> que fueron repredes en el cesce urbono. PARA CONSTANCIA DE LO ANTERIOR FIRMO LA PRESENTE, EN LAMANI, COMAYAGUAALOS \_\_\_\_\_\_ DIAS DEL MES DE \_\_\_\_\_\_ AÑO 202 4 O HUELLA DE RECIBIDO CONFORME