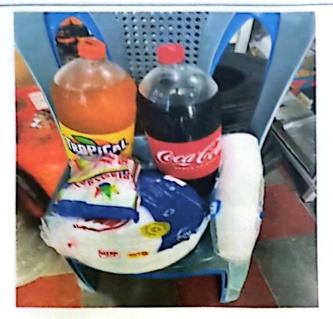

### Encargado de Caja Chica

Reciba un cordial y afectuoso saludo, al mismo tiempo a la espera de que se encuentre desarrollando sus funciones con éxito.

Por este medio me dirijo a usted muy respetuosamente para solicitar el pago al señor VIRGILIO GALEAS MARTINEZ con numero de identidad 0307-1964-00085, por concepto de compra de 5 refrescos, 3 paquetes de galletas y 2 paquetes de vasos para ser brindados en la reunión de mesa intersectorial y consolidación del plan de desarrollo Municipal. siendo un total de cuatrocientos noventa y cinco lempiras exactos (L.495.00).

# Solicitud de Caja Chica

Departamento: Desarrollo Comunitario

Proyecto: Reunión de Mesa Intersectorial y consolidación del PDM

| Fecha Cantidad Descri |                                                                                                                | Descripción           | Precio<br>Unitario | Precio |
|-----------------------|----------------------------------------------------------------------------------------------------------------|-----------------------|--------------------|--------|
|                       | 5                                                                                                              | Refresco de 3litros   | 70                 | 350    |
| 12/05/2024            | 3                                                                                                              | Paquetes de galletas  | 25                 | 75     |
|                       | 2                                                                                                              | Paquetes de vasos #10 | 35                 | 70     |
|                       | I and the second se |                       | GRAN TOTAL         | L. 495 |