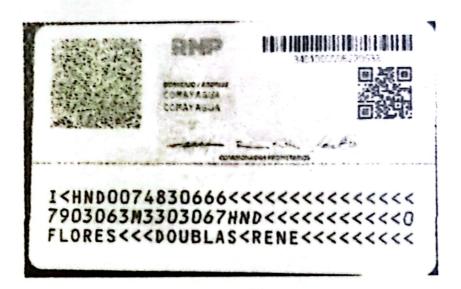

## ACTA DE ENTREGA

Yo Flavio Ceser Verela con N° de identidad <u>0367 - 1946 - 00009</u> Vecino(a) de\_\_\_\_\_\_/on ayas Hago constar que he recibido de la Municipalidad de Lamaní Comayagua, 2. Tolomorios de orden de rompro pre el departemento de compres.

Y para los fines se extiende la presente en Lamaní, Comayagua

A los\_)// días del mes de\_\_\_\_ del año 2024.

Recibí confo

| No the second     | Municipalidad<br>Departamento de Coma<br>Barrio el centro frento<br>Tele-fax.: 2<br>E-mail: lamanialca | yagua, Honduras C.A.<br>e al Parque Central<br>777-2002 |
|-------------------|--------------------------------------------------------------------------------------------------------|---------------------------------------------------------|
| LAMANI            | <b>RECIBO CAJA CHIO</b>                                                                                | RECIBO POR LPS                                          |
| LE MUNICIPALIDADE | N° 01626                                                                                               | RECIBO POR LPS. $1,300.00$                              |
| YO Frafice        | os y Mas                                                                                               |                                                         |
| CON NUMERO DE     | IDENTIDAD/RTN, 0703 - 19                                                                               | 179-01263                                               |
|                   |                                                                                                        |                                                         |
|                   |                                                                                                        | ANTIDAD DE LPS. $1^{300-00}$                            |
| EN LETRAS         | nil Trescientos la                                                                                     | mpives                                                  |
|                   |                                                                                                        |                                                         |
| CON NUMERO DE CH  | IEQUE                                                                                                  |                                                         |
| POR CONCEPTO DE:  | Conpra de dos                                                                                          | tobarios de Ordenes de                                  |
| Compres           | a la emprese de                                                                                        | ExoSicos y Mas.                                         |
|                   | ·                                                                                                      |                                                         |
|                   |                                                                                                        |                                                         |
|                   |                                                                                                        |                                                         |
| PARA CONSTANCI    | A DE LO ANTERIOR FIRMO LA PRESEN                                                                       | TE, EN LAMANI,                                          |
| COMAYAGUA A LO    | S DIAS DEL MES DE                                                                                      | Моур AÑO 202 /                                          |
|                   |                                                                                                        |                                                         |
|                   | Doubles R. Flores                                                                                      |                                                         |
|                   | FIRMA O HUELLA DE RECIE                                                                                | BIDO CONFORME                                           |
|                   |                                                                                                        |                                                         |