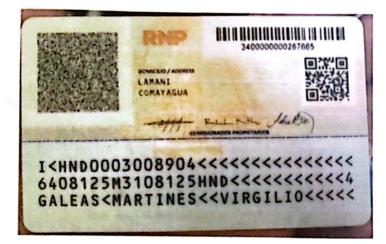

### Encargado de Caja Chica

Reciba un cordial y afectuoso saludo, al mismo tiempo a la espera de que se encuentre desarrollando sus funciones con éxito.

Por este medio me dirijo a usted muy respetuosamente para solicitar el pago al señor VIRGILIO GALEAS MARTINEZ con numero de identidad 0307-1964-00085, por concepto de compra de 5 refrescos, 3 paquetes de galletas y 2 paquetes de vasos para ser brindados en la reunión de mesa intersectorial y consolidación del plan de desarrollo Municipal. siendo un total de cuatrocientos noventa y cinco lempiras exactos (L.495.00).

| Les M                  | Municipalidad d<br>Departamento de Comaya<br>Barrio el centro frente a<br>Tele-fax.: 277<br>E-mail: lamanialcald | gua, Honduras C.A.<br>Il Parque Central<br>7-2002 |
|------------------------|------------------------------------------------------------------------------------------------------------------|---------------------------------------------------|
| AMANI<br>MUNICIPALIDAD | RECIBO CAJA CHICA                                                                                                | RECIBO POR LPS. 495.00                            |
|                        | N° 01622                                                                                                         | RECIBU FOR LF3                                    |
| ro Virgilio            | Boleos Act Fines                                                                                                 |                                                   |
| CON NUMERO DE          | IDENTIDAD/RTN, 0307-196                                                                                          | 1-00085                                           |
| RECIBI DE MUNICIPA     | LIDAD DE LAMANI, COMAYAGUA LA CANT                                                                               | IDAD DE LPS. <u>495.00</u>                        |
| EN LETRAS              | stroclentos Novento                                                                                              | y cinco lempires                                  |
|                        |                                                                                                                  |                                                   |
| CON NUMERO DE CI       | HEQUE                                                                                                            |                                                   |
|                        |                                                                                                                  | co, 3 paquete de golletos                         |
|                        |                                                                                                                  |                                                   |
|                        | quete de 16505 porc                                                                                              |                                                   |
| reunión de             | Mesa intersectorial                                                                                              | y consolidadion del plan                          |
| de desorio             | 110 montapale                                                                                                    |                                                   |
|                        |                                                                                                                  |                                                   |
| PARA CONSTANCI         | A DE LO ANTERIOR FIRMO LA PRESENTE,                                                                              | EN LAMANI,                                        |
| COMAYAGUA A LO         | S DIAS DEL MES DE                                                                                                | Moyu AÑO 202 4                                    |
|                        | FIRMA O HUELLA DE RECIBIDO                                                                                       | CONFORME                                          |