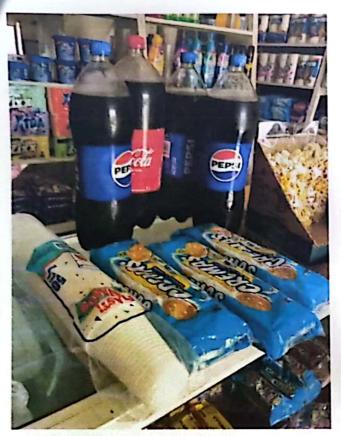

### Encargado de Caja Chica

Reciba un cordial y afectuoso saludo, al mismo tiempo a la espera de que se encuentre desarrollando sus funciones con éxito.

Por este medio me dirijo a usted muy respetuosamente para solicitar el pago al señor VIRGILIO GALEAS MARTINEZ con numero de identidad 0307-1964-00085, por concepto de compra de 5 refrescos, 3 paquetes de galletas y 2 paquetes de vasos para ser brindados en la reunión de mesa intersectorial y consolidación del plan de desarrollo Municipal. siendo un total de cuatrocientos noventa y cinco lempiras exactos (L.495.00).

# Solicitud de Caja Chica

Departamento: Desarrollo Comunitario

Proyecto: Reunión de Mesa Intersectorial y consolidación del PDM

| Fecha Cantidad Descri |                                                                                                                | Descripción           | Precio<br>Unitario | Precio |
|-----------------------|----------------------------------------------------------------------------------------------------------------|-----------------------|--------------------|--------|
|                       | 5                                                                                                              | Refresco de 3litros   | 70                 | 350    |
| 12/05/2024            | 3                                                                                                              | Paquetes de galletas  | 25                 | 75     |
|                       | 2                                                                                                              | Paquetes de vasos #10 | 35                 | 70     |
|                       | I and the second se |                       | GRAN TOTAL         | L. 495 |