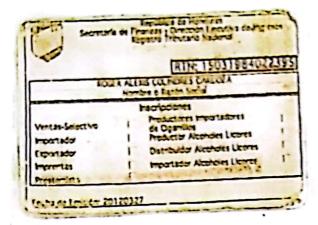

## CONSTANCIA ELECTRÓNICA DE ESTAR SUJETO AL RÉGIMEN DE PAGOS A CUENTA

La DIRECCIÓN REGIONAL NOR ORIENTE en cuya jurisdicción se encuentra el domicilio fiscal del solicitante, identificado como:

Nombre y Apellido o Razón Social: COLINDRES CARDOZA ROGER ALEXIS Con Registro Tributario Nacional: 15031984022395

Habiendo presentado la solicitud electrónica con número 201-24-10500-23162 en fecha 01/05/2024, y Recibo Oficial de Pago No. 25419982664 de fecha 01/05/2024 por el monto de L. 200,00 bajo el concepto de Actos Administrativos.