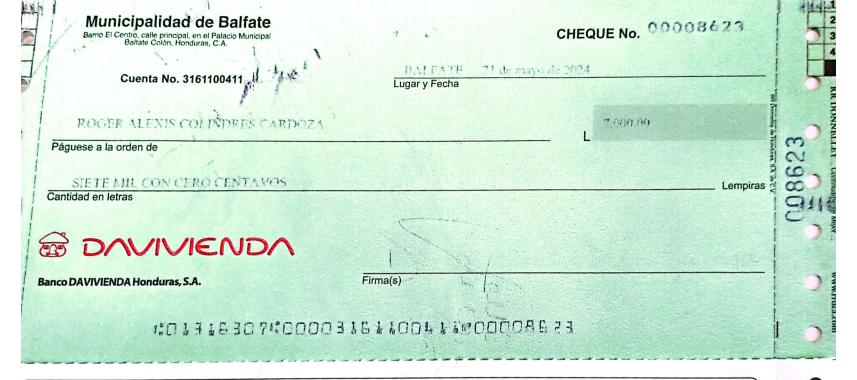

### Orden de Pago

Moneda: Lempiras (L)

Emisión: 03:53 p.m. Hora: USUARIO: EWIN.CORTES

Pagina: 1 de 1

|                                                    | Orden de Pago No.: | 20680   |               |
|----------------------------------------------------|--------------------|---------|---------------|
|                                                    | L.: 7,000.00       |         |               |
| Tipo de Expediente: GASTO RECURRENTE VARIABLE      | <u> </u>           |         |               |
| Expediente No.: 5246                               | _                  |         | Į.            |
| Fecha de Emision: 21/5/2024                        | _                  |         |               |
| No.Cheque/Nota de Debito:                          | _                  |         |               |
| Paguese a: ROGER ALEXIS COLINDRES CARDOZA          |                    | Id/RTN: | 1503198402239 |
| La Cantidad en Letras: SIETE MIL CON CERO CENTAVOS |                    |         |               |

Descripcion:

Compra de 500 bloques 5\*8\*16. Para donación a dos Iglesias. Una de la Iglesia de Dios Lis - Lis y iglesia Remanente Escogido de Limeras.

| CODIGO                            | PROYEGTO/OBJETO GASTO                                    | MONTO    |  |  |
|-----------------------------------|----------------------------------------------------------|----------|--|--|
| 13 04 000 001 000 54200 11-001-01 | Transferencias a Asociaciones Civiles sin Fines de Lucro | 7,000.00 |  |  |

# BLOQUES Y MATERIALES DEL ATLANTICO

Col. Pineda, Calle Principal, fte a Apartamentos Carmen La Ceiba, Atlántida | Cel.: 9530-2705 Email: racolindres2984@gmail.com

| PROP. ROGE                                                                          | R ALEXIS COLING                    | RES CARDOZA                                     | FACTURA     | CONTADO                                        |          | CREDITO |    |  |
|-------------------------------------------------------------------------------------|------------------------------------|-------------------------------------------------|-------------|------------------------------------------------|----------|---------|----|--|
| DIA                                                                                 | DIA MES AÑO N° 000-001-01-00000711 |                                                 |             |                                                |          |         |    |  |
| CLIENTE: Muni Cipalidad de Baltati<br>R.T.N. 02019003073430                         |                                    |                                                 |             |                                                |          |         |    |  |
| CANT.                                                                               | DESCRI                             | PCION                                           | PRECIO      | DESCUENT<br>Y REBAJA<br>OTORGAD                | 08       | TOTA    |    |  |
| 500 B                                                                               | loqus                              | 5 x8 x 6                                        | 1 / /       | O TONGAD                                       | 1        | 7,000   | æ  |  |
|                                                                                     |                                    |                                                 |             |                                                | <br>     |         |    |  |
|                                                                                     |                                    |                                                 | 1           |                                                | 1        |         |    |  |
|                                                                                     |                                    |                                                 | 1           |                                                |          |         |    |  |
|                                                                                     |                                    |                                                 |             |                                                | <u> </u> |         |    |  |
| DATOS DEL ADQUIREN                                                                  | TE EXONERADO:                      |                                                 | TOTAL L.    |                                                | <br>     |         |    |  |
| No. Correlativo de Orden                                                            |                                    |                                                 |             | SUB-TOTAL<br>EXONERADOS                        | L.       |         | 00 |  |
| Na. Identificativo del Reg<br>de la secretaria de Estado<br>Despacho de Agricultura |                                    |                                                 |             | SUB-TOTAL<br>IMPORTE<br>EXENTO<br>SUB-TOTAL    | L.       |         |    |  |
|                                                                                     |                                    |                                                 |             | IMPORTE<br>GRAVADO 16%<br>SUB-TOTAL<br>IMPORTE | -        |         |    |  |
|                                                                                     |                                    | 198402239                                       |             | 15% I.S.V.                                     | نا       |         | H  |  |
| FECHA                                                                               | LIMITE DE                          | 15BA-943A1B-99<br>EMISIÓN:10/0                  | 4/2025      | 18% I.S.V.                                     | L.       |         |    |  |
| RANGO AUT                                                                           | ORIZADO:000-001-0                  | 1-0000701 / 000-001-<br>PIA : OBLIGADO TRIBUTAR | 01-00000750 | TOTAL A PAGA                                   | RL.      | 7,000   | 00 |  |
| Total (Letras)                                                                      | Stet                               | a mi                                            | P/ OC       | 1/19/                                          | )        |         |    |  |

## **ORDEN DE COMPRA**

|      | FECHA" |     |
|------|--------|-----|
| DIA  | MES    | ANO |
| 20 / | 05 /   | 24  |

| Lugar:   | Bal Fat , Colon |         | and soldiers.  |
|----------|-----------------|---------|----------------|
| CANTIDAD | DESCRIPCION     |         |                |
| 500      | Blogues SX8X16  | 7,000 0 | 0              |
|          |                 |         |                |
|          |                 |         |                |
|          |                 |         |                |
|          |                 |         |                |
|          |                 |         | riterio Vi     |
|          |                 |         |                |
|          |                 |         |                |
|          |                 |         | participals of |
| 1        |                 |         |                |
|          |                 |         |                |
|          |                 | 7,000   | 4,             |