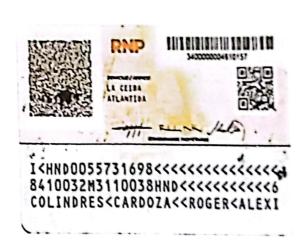

## CONSTANCIA ELECTRÓNICA DE ESTAR SUJETO AL RÉGIMEN DE PAGOS A CUENTA

La DIRECCIÓN REGIONAL NOR ORIENTE en cuya jurisdicción se encuentra el domicilio fiscal del solicitante, identificado como:

Nombre y Apellido o Razón Social: COLINDRES CARDOZA ROGER ALEXIS Con Registro Tributario Nacional: 15031984022395