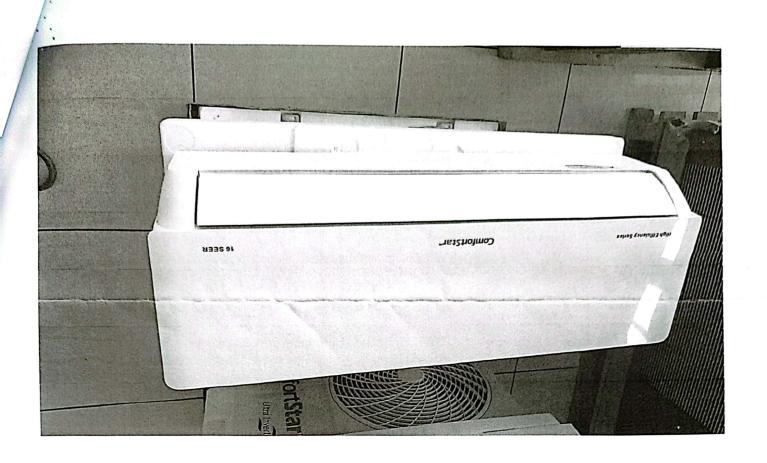

10 postes de tabla yeso

4 canaletas de tabla yeso

1 un saco de masilla de secado rápido

1 llavín de pelota para puerta interior

Laire acondicionado de 12000 BTU

2 lámparas led doble base y candelas

1 rollo de cable TSJ #12 de 2 líneas

Col. Alameda calle 11, Ave. Julio Lozano Díaz, Edificio D'Arco, R.T.N. 08019995294012

telmasupros@yahoo.com, alvaradoandino@yahoo.com Teléfonos: (504) 2235-5035, 2235-7278, Cel.: 9911-2658, 9815-7655

|         |              | COTIZACIÓN Nº                                                                                 | CM 120- BNP      | 2024                       |
|---------|--------------|-----------------------------------------------------------------------------------------------|------------------|----------------------------|
| Fecha:  |              | 25 septiembre 2024                                                                            |                  |                            |
| Para:   | BAI          | NASUPRO                                                                                       |                  |                            |
|         |              |                                                                                               |                  |                            |
|         | ones de pa   | 0.74345                                                                                       |                  |                            |
|         |              | Dentro de: 3 días                                                                             |                  |                            |
| Obson   | aciones.     | 0/C Y FC 01                                                                                   |                  |                            |
|         |              |                                                                                               |                  |                            |
| Colizad | ю рог        |                                                                                               | PRECIO           | Marie State State State Co |
| CANT.   | UNIDAD       | DESCRIPCIÓN                                                                                   | UNITARIO         | TOTAL                      |
| 8       | c.u          | Tabla yeso LAY                                                                                | 358.00           | 2.864.00                   |
| 1       | c.u          | Puerta termoformda de 34 pulgadas ancho con todo<br>el marco x 75 pulgadas de alto ( 34x80ºº) | 1.775.00         | 1.775.00                   |
| 10      | c.u          | Postes de tabla yeso galvanizado                                                              | 58.50            | 585.00                     |
| 4       | c.u          | Canaletas de tabla yeso                                                                       | 59.80            | 239.20                     |
| 1       | c.u          | Saco de masilla de secado rapido                                                              | 594.00           | 594.00                     |
| 1       | c.u          | Llavin de pelota para puerta interior                                                         | 266.50           | 266.50                     |
| 1       | c.u          | Aire acondicionado de 12.000 BTU<br>( Confort Star                                            | 11.250.00        | 11.250.00                  |
| 2       | c.u          | Lamparas Led doble base y candelas                                                            | 394.00           | 788.00                     |
| 1       | Rollo        | Cable TSJ # 12 de 2 lineas                                                                    | 4.695.00         | 4.695.00                   |
| 8       | c.u          | Tomas corrientes sobre pared                                                                  | 84.50<br>28.00   | 676.00<br>224.00           |
| 8<br>5  | Cajas<br>c.u | Pesadas metalicas 2x4<br>Interruptores de apagado sencillo                                    | 58,50            | 292.50                     |
| 5       | c.u          | Interruptores de apagado doble                                                                | 75.00            | 375.00                     |
| 10      | Pliegos      | Lija # 80                                                                                     | 21.00            | 210,00<br>365,00           |
| 500     | c.u          | Tornillos punta fina 7/16 para tabla yeso                                                     | 0.73<br>0.43     | 215.00                     |
| 500     | c.u          | Tornillos punta fina 1 1/4 para tabla yeso                                                    | 88.00            | 264.00                     |
| 3       | Pares        | Bisagra de 2x2 para puerta termoformada                                                       | 2121             | 25.678.20                  |
|         |              | TOTAL                                                                                         | Moresioner       | 25.070.20                  |
|         |              | MSTRO                                                                                         | SUPROS ?         |                            |
|         |              |                                                                                               |                  |                            |
|         |              | Cult                                                                                          | BGIINIGAL PA     |                            |
|         | Venta d      | e materiales de computo, Aseo, Ferretería, Sellos, Mobiliario                                 | o de oficina y o | tros                       |

### SUPLIDORA NACIONAL DE PRODUCTOS BÁSICOS

TEL: 2230-5056 TEGUCIGALPA, M.D.C. HONDURAS, C.A.

| •             | CONSTANCIA DE CONFORMIDAD Nº 029905                                                            |
|---------------|------------------------------------------------------------------------------------------------|
| or este       | medio se hace constar que recibí de: Drovee du Supros Suminístros profesionale                 |
| e conf        | ormidad los siguientes artículos: Manten micho Bang Supro                                      |
| LANT.         | DETALLE                                                                                        |
| 8             | Tabla veso lay                                                                                 |
| 1             | Puerta term de 34 pulgadas ancho con                                                           |
|               | Todo el morco x 75 pulgadas                                                                    |
| 10            | postes de Tabla yeso galvanizado                                                               |
| 4             | canaletal de tabla veso                                                                        |
| 4             | Saco de masilla secado Rapido                                                                  |
| 1             | Llavin de pelota para puerta interior                                                          |
| 1             | Aire acondicionado de 12,000 BTY                                                               |
| 2             | Lamporas Led doble base y candelas                                                             |
| 7             | Rollo de cable TS J # 12 de 2 Lineas                                                           |
| <u>8</u>      | Toma corriente sobre pared                                                                     |
| 8             | cajul pesadas metalical                                                                        |
| 5             | Interruptor Sencillo                                                                           |
| 4             |                                                                                                |
|               |                                                                                                |
| $\rightarrow$ |                                                                                                |
|               |                                                                                                |
| -             |                                                                                                |
| $\rightarrow$ |                                                                                                |
| $\vdash /$    |                                                                                                |
| Vmara         | los fines que el interesado convenga, se extiende la presente constancia a los días del mes de |
| - Pata        | Nouvember del año 20 24                                                                        |