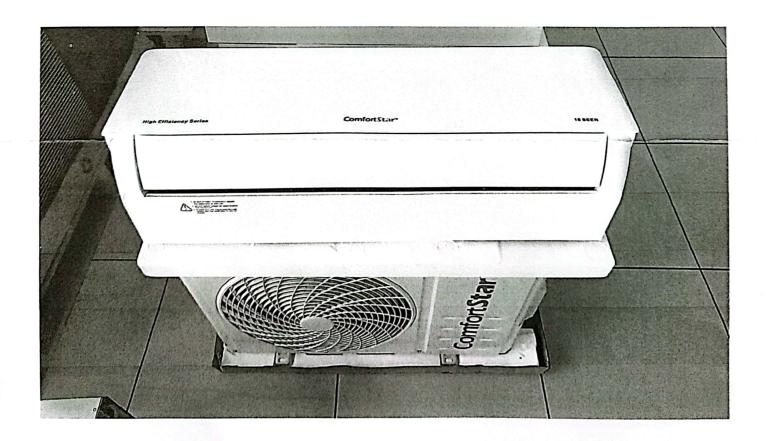

10 postes de tabla yeso

4 canaletas de tabla yeso

1 un saco de masilla de secado rápido

1 llavín de pelota para puerta interior

Laire acondicionado de 12000 BTU

2 lámparas led doble base y candelas

1 rollo de cable TSJ #12 de 2 líneas

Col. Alameda calle 11, Ave. Julio Lozano Díaz, Edificio D'Arco, R.T.N. 08019995294012

telmasupros@yahoo.com, alvaradoandino@yahoo.com Teléfonos: (504) 2235-5035, 2235-7278, Cel.: 9911-2658, 9815-7655

|         |              | COTIZACIÓN Nº                                                                                 | CM 120- BNP      | 2024                       |
|---------|--------------|-----------------------------------------------------------------------------------------------|------------------|----------------------------|
| Fecha:  |              | 25 septiembre 2024                                                                            |                  |                            |
| Para:   | BAI          | NASUPRO                                                                                       |                  |                            |
|         |              |                                                                                               |                  |                            |
|         | ones de pa   | 0.74345                                                                                       |                  |                            |
|         |              | Dentro de: 3 días                                                                             |                  |                            |
| Obson   | aciones.     | 0/C Y FC 01                                                                                   |                  |                            |
|         |              |                                                                                               |                  |                            |
| Colizad | ю рог        |                                                                                               | PRECIO           | Marie State State State Co |
| CANT.   | UNIDAD       | DESCRIPCIÓN                                                                                   | UNITARIO         | TOTAL                      |
| 8       | c.u          | Tabla yeso LAY                                                                                | 358.00           | 2.864.00                   |
| 1       | c.u          | Puerta termoformda de 34 pulgadas ancho con todo<br>el marco x 75 pulgadas de alto ( 34x80ºº) | 1.775.00         | 1.775.00                   |
| 10      | c.u          | Postes de tabla yeso galvanizado                                                              | 58.50            | 585.00                     |
| 4       | c.u          | Canaletas de tabla yeso                                                                       | 59.80            | 239.20                     |
| 1       | c.u          | Saco de masilla de secado rapido                                                              | 594.00           | 594.00                     |
| 1       | c.u          | Llavin de pelota para puerta interior                                                         | 266.50           | 266.50                     |
| 1       | c.u          | Aire acondicionado de 12.000 BTU<br>( Confort Star                                            | 11.250.00        | 11.250.00                  |
| 2       | c.u          | Lamparas Led doble base y candelas                                                            | 394.00           | 788.00                     |
| 1       | Rollo        | Cable TSJ # 12 de 2 lineas                                                                    | 4.695.00         | 4.695.00                   |
| 8       | c.u          | Tomas corrientes sobre pared                                                                  | 84.50<br>28.00   | 676.00<br>224.00           |
| 8<br>5  | Cajas<br>c.u | Pesadas metalicas 2x4<br>Interruptores de apagado sencillo                                    | 58,50            | 292.50                     |
| 5       | c.u          | Interruptores de apagado doble                                                                | 75.00            | 375.00                     |
| 10      | Pliegos      | Lija # 80                                                                                     | 21.00            | 210,00<br>365,00           |
| 500     | c.u          | Tornillos punta fina 7/16 para tabla yeso                                                     | 0.73<br>0.43     | 215.00                     |
| 500     | c.u          | Tornillos punta fina 1 1/4 para tabla yeso                                                    | 88.00            | 264.00                     |
| 3       | Pares        | Bisagra de 2x2 para puerta termoformada                                                       | 2121             | 25.678.20                  |
|         |              | TOTAL                                                                                         | Moresioner       | 25.070.20                  |
|         |              | MSTRO                                                                                         | SUPROS ?         |                            |
|         |              |                                                                                               |                  |                            |
|         |              | Cult                                                                                          | BGIINIGAL PA     |                            |
|         | Venta d      | e materiales de computo, Aseo, Ferretería, Sellos, Mobiliario                                 | o de oficina y o | tros                       |

### SUPLIDORA NACIONAL DE PRODUCTOS BÁSICOS

TEL: 2230-5056 TEGUCIGALPA, M.D.C. HONDURAS, C.A.

| •             | CONSTANCIA DE CONFORMIDAD Nº 029905                                                            |
|---------------|------------------------------------------------------------------------------------------------|
| or este       | medio se hace constar que recibí de: Drovee du Supros Suminístros profesionale                 |
| e conf        | ormidad los siguientes artículos: Manten micho Bang Supro                                      |
| LANT.         | DETALLE                                                                                        |
| 8             | Tabla veso lay                                                                                 |
| 1             | Puerta term de 34 pulgadas ancho con                                                           |
|               | Todo el morco x 75 pulgadas                                                                    |
| 10            | postes de Tabla yeso galvanizado                                                               |
| 4             | canaletal de tabla veso                                                                        |
| 4             | Saco de masilla secado Rapido                                                                  |
| 1             | Llavin de pelota para puerta interior                                                          |
| 1             | Aire acondicionado de 12,000 BTY                                                               |
| 2             | Lamporas Led doble base y candelas                                                             |
| 7             | Rollo de cable TS J # 12 de 2 Lineas                                                           |
| <u>8</u>      | Toma corriente sobre pared                                                                     |
| 8             | cajul pesadas metalical                                                                        |
| 5             | Interruptor Sencillo                                                                           |
| 4             |                                                                                                |
|               |                                                                                                |
| $\rightarrow$ |                                                                                                |
|               |                                                                                                |
| -             |                                                                                                |
| $\rightarrow$ |                                                                                                |
| $\vdash /$    |                                                                                                |
| Vmara         | los fines que el interesado convenga, se extiende la presente constancia a los días del mes de |
| - Pata        | Nouvember del año 20 24                                                                        |