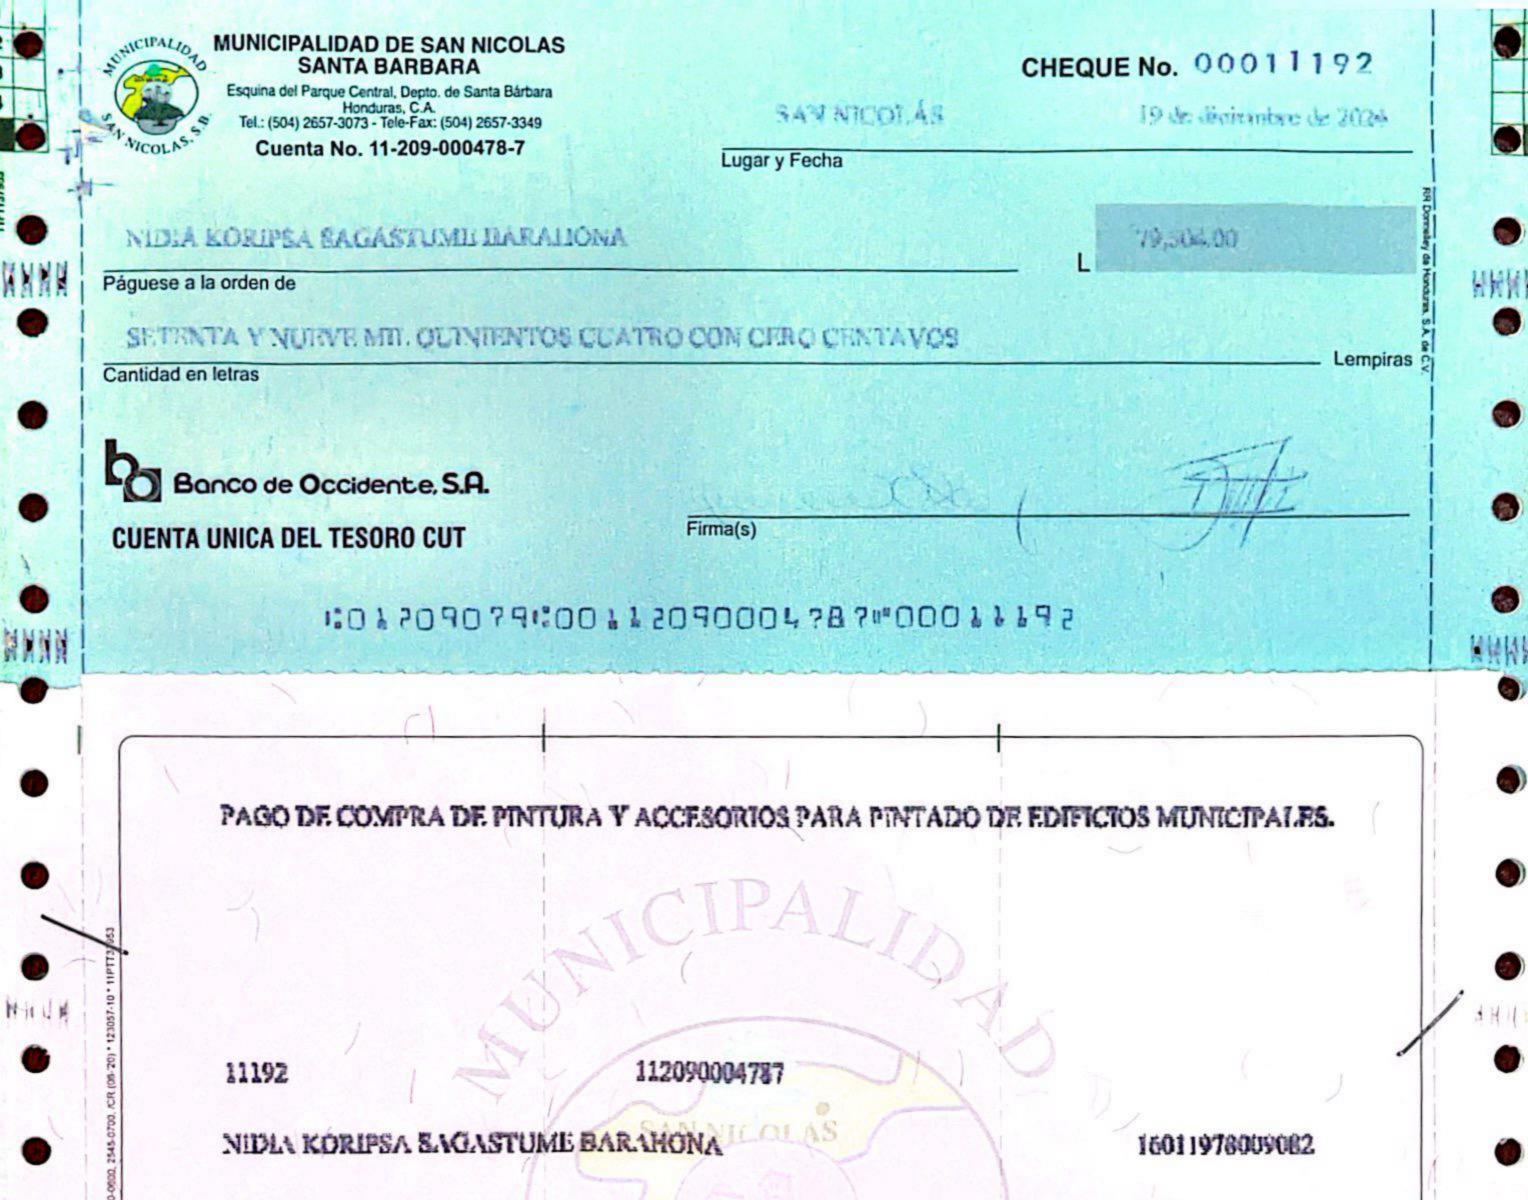

Por medio de la presente le estoy dando respuesta al Oficio 12-2024, donde se detallan las compras realizadas en el mes de diciembre 2024.

| FECHA      | PROVEEDOR                                              | DETALLE                                                                                                                                                   | MONTO      |
|------------|--------------------------------------------------------|-----------------------------------------------------------------------------------------------------------------------------------------------------------|------------|
| 05/12/2024 | JUAN CARLOS PAZ RAMOS                                  | COMPRA DE 130 MTS DE MOSAICO PARA EL KINDER AMOR Y FE DE LA ALDEA<br>DEL GUAYABITO SAN NICOLAS S. B                                                       | 3,480.00   |
| 12/12/2024 | ERICK FERNANDO RAMOS                                   | COMPRA DE 8 COMPUTADORAS LAPTOP PARA DONAR A JOVENES DE ULTIMO<br>AÑO DE EXCELENCIA ACADEMICA DEL INSTITUTO RAFAEL PINEDA PONCE                           | 71,160.00  |
| 12/12/2024 | ROBERTO JEOVANY PINEDA<br>SEVILLA                      | COMPRA DE MATERIALES ELÉCTRICOS PARA CAMBIO DE UN TRANSFORMADOR<br>EN EL BARRIO EL CALVARIO (TRANSFORMADOR, POSTE DE CONCRETO,<br>SERVICIOS DE GRUA ETC.) | 121,269.03 |
| 12/12/2024 | ROBERTO JEOVANY PINEDA<br>SEVILLA                      | COMPRA DE 100 LAMPARAS DE CANASTA LED COMPLETA, MAS ACCESORIOS<br>PARA INSTALACIÓN.                                                                       | 136,215.20 |
| 19/12/2024 | ACCESORIOS PARA<br>COMPUTADORAS Y OFICINAS<br>SA DE CV | COMPRA DE 12 PAQUETES DE CARTULINA OPALINA T/C PQT100 PREMIUM IMP<br>220G, PARA EL DEPARTAMENTO DE ADMINISTRACIÓN TRIBUTARIA, MÁS PAGO<br>DE FLETE.       | 2,919.11   |
| 19/12/2024 | NIDIA KORIPSA SAGASTUME<br>BARAHONA                    | COMPRA DE PINTURA Y ACCESORIOS PARA PINTADO DE EDIFICIOS<br>MUNICIPALES.                                                                                  | 79,504.00  |