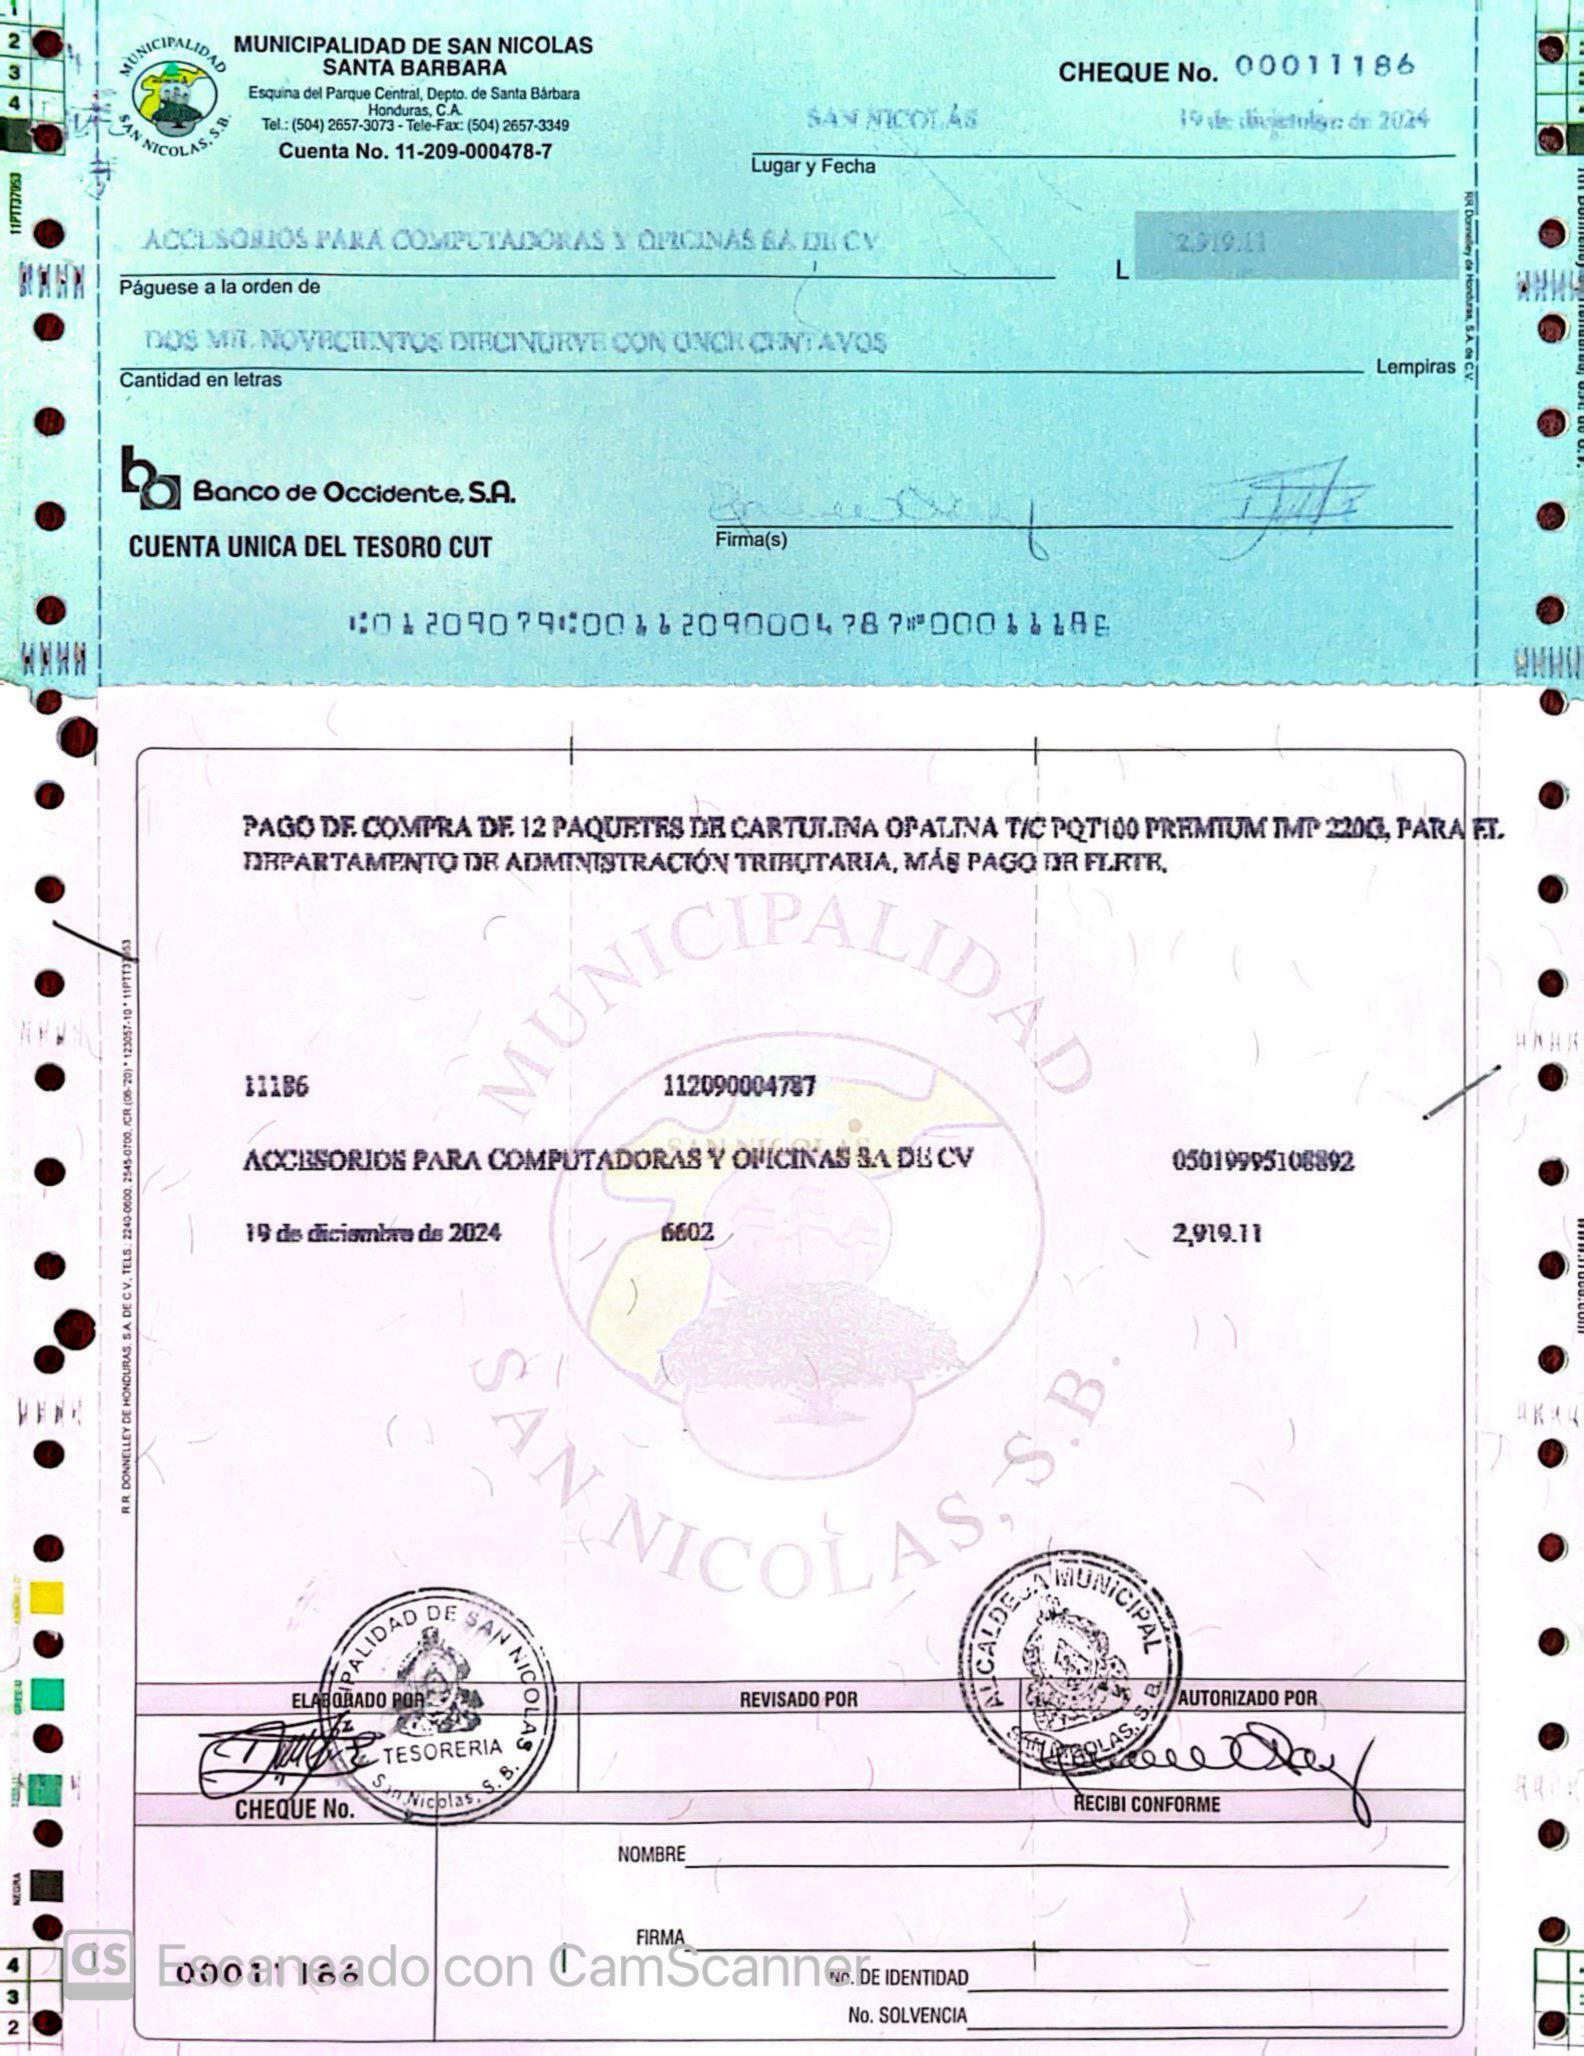

Por medio de la presente le estoy dando respuesta al Oficio 12-2024, donde se detallan las compras realizadas en el mes de diciembre 2024.

| FECHA      | PROVEEDOR                                              | DETALLE                                                                                                                                                   | MONTO      |
|------------|--------------------------------------------------------|-----------------------------------------------------------------------------------------------------------------------------------------------------------|------------|
| 05/12/2024 | JUAN CARLOS PAZ RAMOS                                  | COMPRA DE 130 MTS DE MOSAICO PARA EL KINDER AMOR Y FE DE LA ALDEA<br>DEL GUAYABITO SAN NICOLAS S. B                                                       | 3,480.00   |
| 12/12/2024 | ERICK FERNANDO RAMOS                                   | COMPRA DE 8 COMPUTADORAS LAPTOP PARA DONAR A JOVENES DE ULTIMO<br>AÑO DE EXCELENCIA ACADEMICA DEL INSTITUTO RAFAEL PINEDA PONCE                           | 71,160.00  |
| 12/12/2024 | ROBERTO JEOVANY PINEDA<br>SEVILLA                      | COMPRA DE MATERIALES ELÉCTRICOS PARA CAMBIO DE UN TRANSFORMADOR<br>EN EL BARRIO EL CALVARIO (TRANSFORMADOR, POSTE DE CONCRETO,<br>SERVICIOS DE GRUA ETC.) | 121,269.03 |
| 12/12/2024 | ROBERTO JEOVANY PINEDA<br>SEVILLA                      | COMPRA DE 100 LAMPARAS DE CANASTA LED COMPLETA, MAS ACCESORIOS<br>PARA INSTALACIÓN.                                                                       | 136,215.20 |
| 19/12/2024 | ACCESORIOS PARA<br>COMPUTADORAS Y OFICINAS<br>SA DE CV | COMPRA DE 12 PAQUETES DE CARTULINA OPALINA T/C PQT100 PREMIUM IMP<br>220G, PARA EL DEPARTAMENTO DE ADMINISTRACIÓN TRIBUTARIA, MÁS PAGO<br>DE FLETE.       | 2,919.11   |
| 19/12/2024 | NIDIA KORIPSA SAGASTUME<br>BARAHONA                    | COMPRA DE PINTURA Y ACCESORIOS PARA PINTADO DE EDIFICIOS<br>MUNICIPALES.                                                                                  | 79,504.00  |