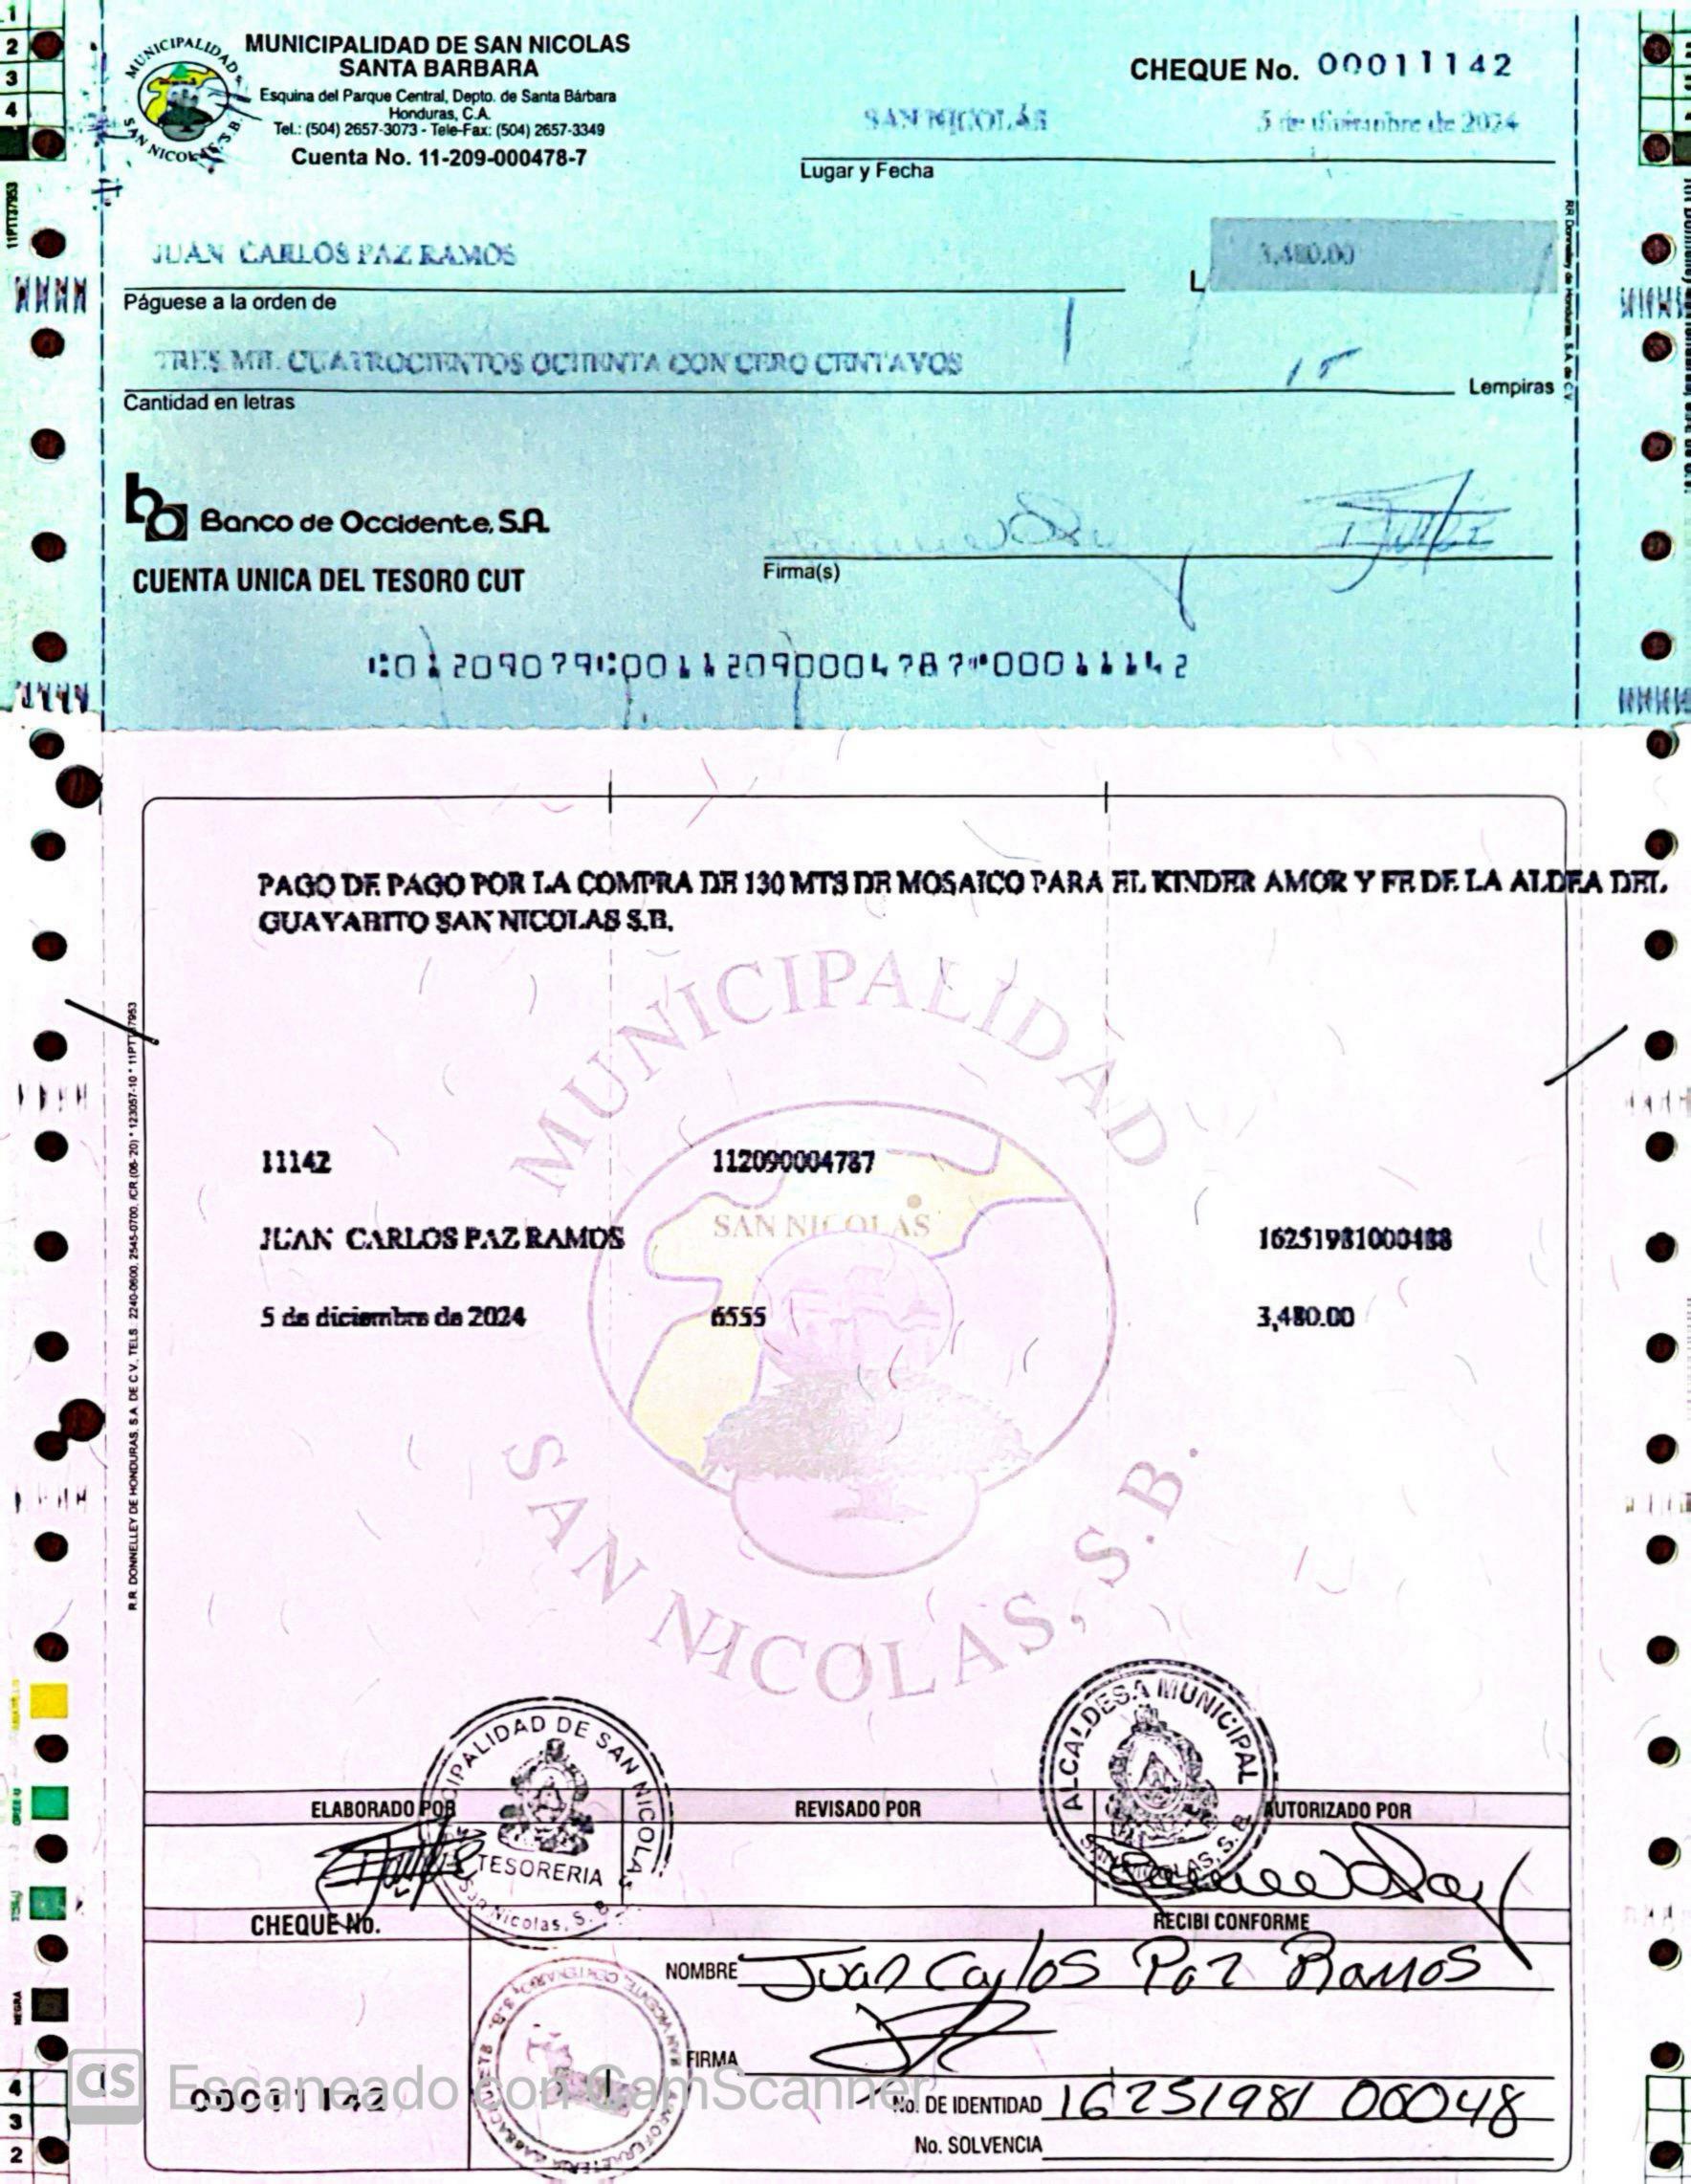

Recibido por: (F) Y (S)

cs Escaneado con CamScanner

| Sistema de Administración Municipal Integrado |                                            |                                            |
|-----------------------------------------------|--------------------------------------------|--------------------------------------------|
|                                               | NICOLÁS, SANTA<br>BARBARA<br>ERCICIO: 2024 | <b>SAMI</b>                                |
|                                               | Orden de Pago                              | Emisión: 05/12/2024                        |
| Honduras, C.A.                                | Moneda: Lempiras (L)                       | Hora : 08:25 a.m.<br>USUARIO: GLENDA.AMAYA |
|                                               | Orden de Pago No.: 9                       | 221                                        |
|                                               | L.: 3,480.00                               |                                            |
| Tipo de Expediente: GASTO RECURRENTE VARIABLE |                                            |                                            |
| Expediente No.: 6555                          |                                            |                                            |
| Fecha de Emision: 5/12/2024                   |                                            |                                            |
| No.Cheque/Nota de Debito:                     |                                            |                                            |
| Paguese a: JUAN CARLOS PAZ RAMOS              |                                            | Id/RTN: 16251981000488                     |

La Cantidad en Letras: TRES MIL CUATROCIENTOS OCHENTA CON CERO CENTAVOS

Descripcion:

PAGO POR LA COMPRA DE 130 MTS DE MOSAICO PARA EL KINDER AMOR Y FE DE LA ALDEA DEL GUAYABITO SAN NICOLAS S.B.

| CODI               | GO                    | PROYECT                    | O / OBJETO GASTO           |                 | MONTO         |
|--------------------|-----------------------|----------------------------|----------------------------|-----------------|---------------|
| 1 01 000 001 000 5 | 4200 11-001-01 Tra    | nsferencias a Asociaciones | Civiles sin Fines de Lucro | )               | 3,480.0       |
|                    |                       | RETENCI                    | ONES                       |                 |               |
| CODIGO             |                       | DESCRIPC                   | ION                        |                 | MONTO         |
|                    |                       |                            | Total d                    | e retenciones:  | 0.0           |
|                    |                       | RESEUMEN AFECTACION        | ES PRESUPUESTARIAS         |                 |               |
| CODIGO             |                       | DESCRIPC                   | ION                        |                 | MONTO         |
| 1-001-01           | Transferencia para    | Gobierno Local             |                            |                 | 3,480.00      |
|                    |                       |                            |                            | Monto Total:    | 3,480.0       |
|                    |                       | RESUMEN TOTAL O            | RDEN DE PAGO               |                 |               |
| SUBTOTAL           |                       | RESUMEN TOTAL C            | ORDEN DE PAGO              |                 | 3,480.00      |
| - RETENCIONES      |                       |                            |                            |                 | 0.00          |
| TOTAL              |                       |                            |                            |                 | 3,480.00      |
|                    |                       |                            |                            |                 |               |
| Firma y Salla      | de Presupuestario     |                            |                            |                 | OAD DES       |
| Firma y Selio      | the Presubuestand UES |                            |                            | Firma y Sello o | ie esoreria Z |
| 000                | Na Ca                 | E1                         | SES A MUN                  | 10              |               |
|                    |                       | 5                          | A CI                       | HAL             | 51            |
| Stenut             |                       | All Share                  | KY AN PI                   | A AVS           | URERIA G      |
|                    | ID.                   | Firma y Sello de           |                            |                 | Nicolas. 3.   |
|                    | TOAD OF SAM MOCOL     | Filtia y Sello de          | The state of               | and a state of  |               |
|                    |                       | 1.0.0                      | AVICOLAD                   |                 |               |
| cibido por:        | 11an Call             | os Par na                  | nos commences              |                 |               |
| ntidad No.: 1/     | 7510V1                | DONYE                      | 15 CONTRACTOR              | 1st             |               |
|                    |                       | 2010                       | - 17:-                     | 181             |               |