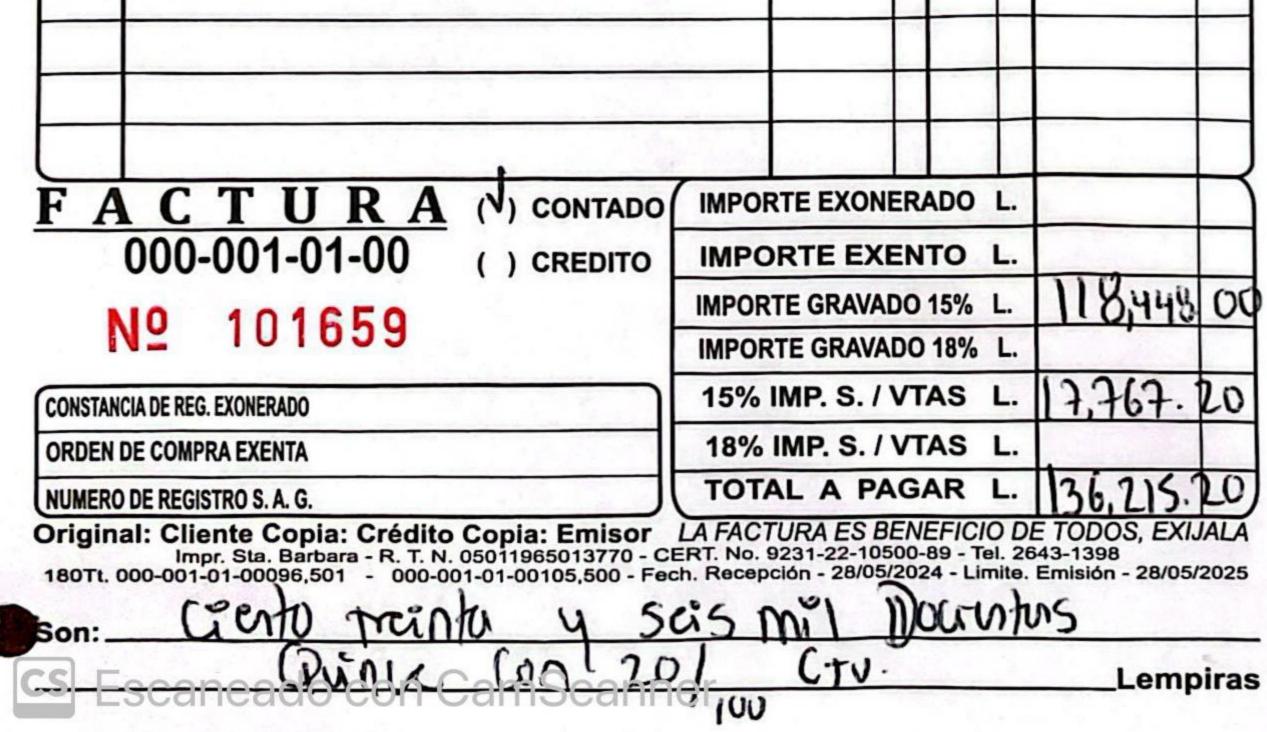

Por medio de la presente le estoy dando respuesta al Oficio 12-2024, donde se detallan las compras realizadas en el mes de diciembre 2024.

| FECHA      | PROVEEDOR                                              | DETALLE                                                                                                                                                   | MONTO      |
|------------|--------------------------------------------------------|-----------------------------------------------------------------------------------------------------------------------------------------------------------|------------|
| 05/12/2024 | JUAN CARLOS PAZ RAMOS                                  | COMPRA DE 130 MTS DE MOSAICO PARA EL KINDER AMOR Y FE DE LA ALDEA<br>DEL GUAYABITO SAN NICOLAS S. B                                                       | 3,480.00   |
| 12/12/2024 | ERICK FERNANDO RAMOS                                   | COMPRA DE 8 COMPUTADORAS LAPTOP PARA DONAR A JOVENES DE ULTIMO<br>AÑO DE EXCELENCIA ACADEMICA DEL INSTITUTO RAFAEL PINEDA PONCE                           | 71,160.00  |
| 12/12/2024 | ROBERTO JEOVANY PINEDA<br>SEVILLA                      | COMPRA DE MATERIALES ELÉCTRICOS PARA CAMBIO DE UN TRANSFORMADOR<br>EN EL BARRIO EL CALVARIO (TRANSFORMADOR, POSTE DE CONCRETO,<br>SERVICIOS DE GRUA ETC.) | 121,269.03 |
| 12/12/2024 | ROBERTO JEOVANY PINEDA<br>SEVILLA                      | COMPRA DE 100 LAMPARAS DE CANASTA LED COMPLETA, MAS ACCESORIOS<br>PARA INSTALACIÓN.                                                                       | 136,215.20 |
| 19/12/2024 | ACCESORIOS PARA<br>COMPUTADORAS Y OFICINAS<br>SA DE CV | COMPRA DE 12 PAQUETES DE CARTULINA OPALINA T/C PQT100 PREMIUM IMP<br>220G, PARA EL DEPARTAMENTO DE ADMINISTRACIÓN TRIBUTARIA, MÁS PAGO<br>DE FLETE.       | 2,919.11   |
| 19/12/2024 | NIDIA KORIPSA SAGASTUME<br>BARAHONA                    | COMPRA DE PINTURA Y ACCESORIOS PARA PINTADO DE EDIFICIOS<br>MUNICIPALES.                                                                                  | 79,504.00  |