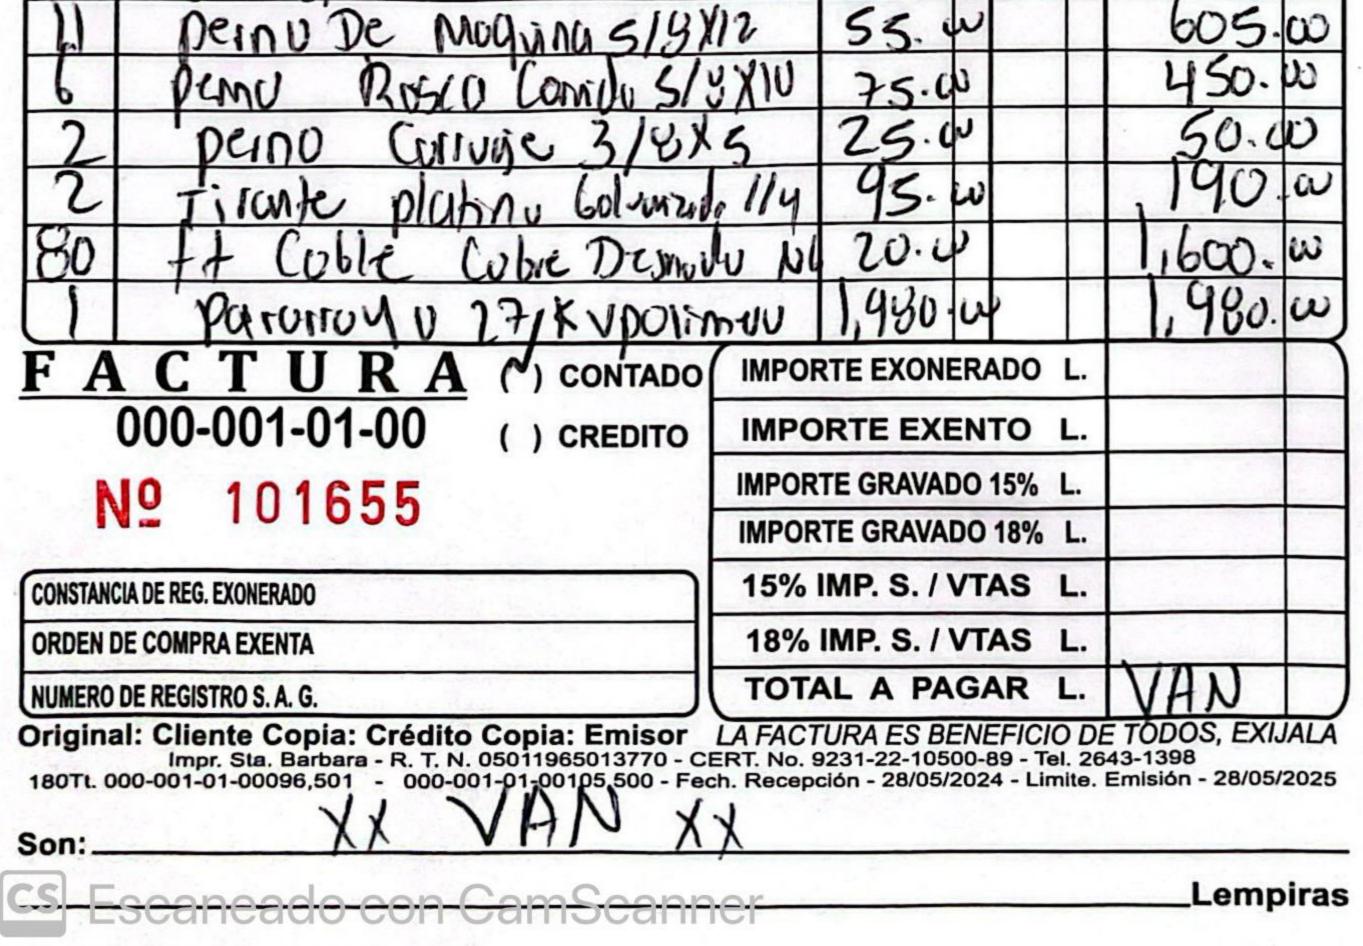

Por medio de la presente le estoy dando respuesta al Oficio 12-2024, donde se detallan las compras realizadas en el mes de diciembre 2024.

| FECHA      | PROVEEDOR                                              | DETALLE                                                                                                                                                   | MONTO      |
|------------|--------------------------------------------------------|-----------------------------------------------------------------------------------------------------------------------------------------------------------|------------|
| 05/12/2024 | JUAN CARLOS PAZ RAMOS                                  | COMPRA DE 130 MTS DE MOSAICO PARA EL KINDER AMOR Y FE DE LA ALDEA<br>DEL GUAYABITO SAN NICOLAS S. B                                                       | 3,480.00   |
| 12/12/2024 | ERICK FERNANDO RAMOS                                   | COMPRA DE 8 COMPUTADORAS LAPTOP PARA DONAR A JOVENES DE ULTIMO<br>AÑO DE EXCELENCIA ACADEMICA DEL INSTITUTO RAFAEL PINEDA PONCE                           | 71,160.00  |
| 12/12/2024 | ROBERTO JEOVANY PINEDA<br>SEVILLA                      | COMPRA DE MATERIALES ELÉCTRICOS PARA CAMBIO DE UN TRANSFORMADOR<br>EN EL BARRIO EL CALVARIO (TRANSFORMADOR, POSTE DE CONCRETO,<br>SERVICIOS DE GRUA ETC.) | 121,269.03 |
| 12/12/2024 | ROBERTO JEOVANY PINEDA<br>SEVILLA                      | COMPRA DE 100 LAMPARAS DE CANASTA LED COMPLETA, MAS ACCESORIOS<br>PARA INSTALACIÓN.                                                                       | 136,215.20 |
| 19/12/2024 | ACCESORIOS PARA<br>COMPUTADORAS Y OFICINAS<br>SA DE CV | COMPRA DE 12 PAQUETES DE CARTULINA OPALINA T/C PQT100 PREMIUM IMP<br>220G, PARA EL DEPARTAMENTO DE ADMINISTRACIÓN TRIBUTARIA, MÁS PAGO<br>DE FLETE.       | 2,919.11   |
| 19/12/2024 | NIDIA KORIPSA SAGASTUME<br>BARAHONA                    | COMPRA DE PINTURA Y ACCESORIOS PARA PINTADO DE EDIFICIOS<br>MUNICIPALES.                                                                                  | 79,504.00  |