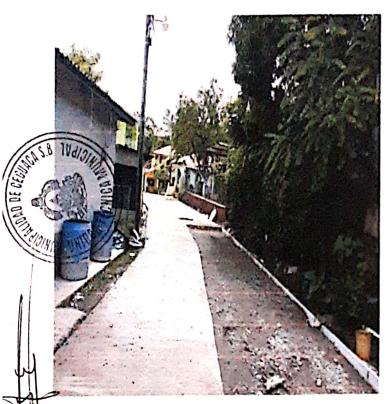

|                         | proyecto: construcción de calle pavimentada iniciando contiguo a la vivienda de José Pineda y finalizando contiguo al CEMGT                                                                                                                                                                                |                                                                                |
|-------------------------|------------------------------------------------------------------------------------------------------------------------------------------------------------------------------------------------------------------------------------------------------------------------------------------------------------|--------------------------------------------------------------------------------|
| VIERNES<br>07-06-2024   | • VACACIONES                                                                                                                                                                                                                                                                                               | Se adjunta notificación de vacaciones                                          |
| LUNES<br>10-06-2024     | <ul> <li>Aseo de oficina</li> <li>Elaboración de declaración ISR retenciones</li> <li>Registro de ingresos diarios de caja</li> <li>Trabaje en libro auxiliar de egresos</li> <li>viaje a santa bárbara a pagar declaraciones al banco</li> </ul>                                                          | No marque reloj en hora<br>del medio día por ir a<br>realizar pago declaración |
| MARTES<br>11-06-2024    | <ul> <li>Aseo de oficina</li> <li>Elaboración de planilla de décimo cuarto correspondiente al año 2024</li> <li>Verificación de planilla de décimo cuarto con la planilla recibida de recursos humanos</li> <li>Registro de ingresos diarios de caja</li> </ul>                                            |                                                                                |
| MIERCOLES<br>12-06-2024 | <ul> <li>Aseo de oficina</li> <li>Trabaje en la emisión de órdenes de pago de décimo cuarto mes correspondiente al año 2024</li> <li>Conteste cuestionario de auditoria interna girado a esta dependencia municipal</li> <li>Trabaje en informe de ingresos correspondiente al mes de mayo 2024</li> </ul> |                                                                                |
| JUEVES<br>13-06-2024    | <ul> <li>Viaje a Tegucigalpa a entrega de Rendición de<br/>cuentas</li> </ul>                                                                                                                                                                                                                              | Se adjunta recibo de recepción de documentación                                |
| VIERNES<br>14-06-2024   | <ul> <li>Emisión de órdenes de pago de dietas de regidores por asistencia a sesión celebrada en el mes de junio 2024. Acta de aprobación No. 11-2024 de fecha 14/06/2024.</li> <li>VACACIONES</li> </ul>                                                                                                   | Se adjunta notificación de vacaciones                                          |
| LUNES<br>17-06-2024     | <ul> <li>Aseo de oficina</li> <li>Trabaje en informe de egresos<br/>correspondiente al mes de mayo 2024</li> <li>Trabaje en libro auxiliar de egresos</li> <li>Registro de ingresos diarios de caja</li> <li>Trabaje en libro auxiliar de ingresos</li> </ul>                                              | A Salitor                                                                      |