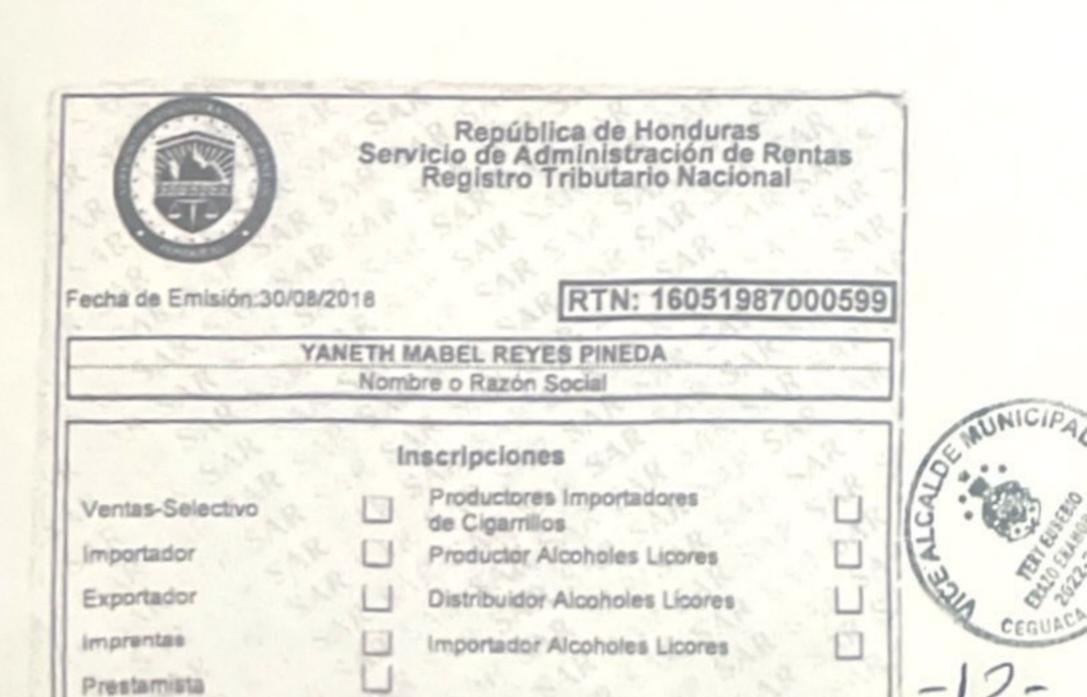

|                |                      |                    |        |  |

Instituto Nacional de Conservación y Desarrollo Forestal, Áreas Protegidas y Vida Silvestre (ICF)





Válido Hasta: 31 de diciembre 2024/

AR ER ER ER O RE RERER ER KER KE CONSTANCIA DE PAGO DE IMPUESTO MUNICIPAL El suscrito, HACE CONSTAR: que el contribuyente Ha pagado sus impuestos municipales correspondientes al año 2024 por lo que se extiende esta constancia de pago para que pueda efectuar cualquiera de los actos enumerados en el Art. 2 del Dec. Leg. No. 15 del 2 de septiembre de 1965, sin perjuicio del impuesto adicional que pueda resultar del examen de sus declaraciones. Nº. 702739

Ceguaca Santa Barbara 04 / e1/2024 Lugar y Fecha RON OR ON OR ON ON ON O RO RO RO RO RO



Base Legal: Art. 1 del Decreto Nº 102 de 1974; reformado mediante Art. 12 del Decreto Nº 255 de 2002 , Art. 10 del Decreto Nº 26 de la Ley de Impuesto Sobre Ventas, Art. 8 Decreto de Ley Nº 14 de 1973 y el Reglamento de Prestamista No Bancario Acuerdo 43 de 1973, Art 30, 39 y 56 Decreto Nº 17-2010, Art. 48, 49, 50, 51, 52, 53, 54, 55 numeral 2), 58 numeral 1), 60 numeral 1), 68, 68 numeral 3 y 4, 164 del Código Tributario.





Señor Obligado Tributario recuerde su obligación de comunicar al SAR cualquier cambio en sus datos en el RTN, conforme al artículo 63 numeral 10 y 11 del Código

"Tributar es ProgreSAR"

Número de Documento SAR-412- 3004409

Transacción: FD7EF5





m\_ceguaca@hotmail.com

NOMBRE DEL EMPLEADO: <u>Nidia Castellanos Rápalo</u>
DEPENDENCIA: <u>Secretaria Municipal</u