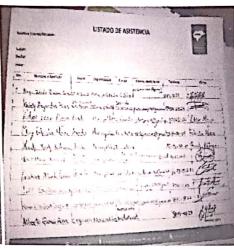

Con el objetivo de que las municipalidades a nivel Nacional, presenten la información financiera al 30 de junio de 2024, ante la Contaduría General de la República en cumplimiento al Artículo 104.- Atribuciones de la Contaduría General de la República, numeral 7 de la Ley Orgánica de Presupuesto que establece: Mantener información financiera permanente y actualizada, que permita conocer la gestión presupuestaria, de caja y patrimonial, así como los resultados operativo, económico financiero de la Administración Pública Centralizada, de cada uno de los Organismos de la Administración Pública Descentralizada y del Sector Público en su conjunto; y a la vez minimizar errores en la presentación de Estados Financieros a la CGR; para lo cual la Secretaría de Finanzas a través de la Contaduría General de la República, estará impartiendo de forma virtual la capacitación "Sobre la presentación de los Estados Financieros y Anexos".

La capacitación será impartida a través de Microsoft Teams, en un horario de 9:00 am a 3:00 pm. la misma va dirigida a los contadores municipales, jefes de presupuesto o la persona que prepara la información financiera de cada Municipalidad de acuerdo con la siguiente calendarización: