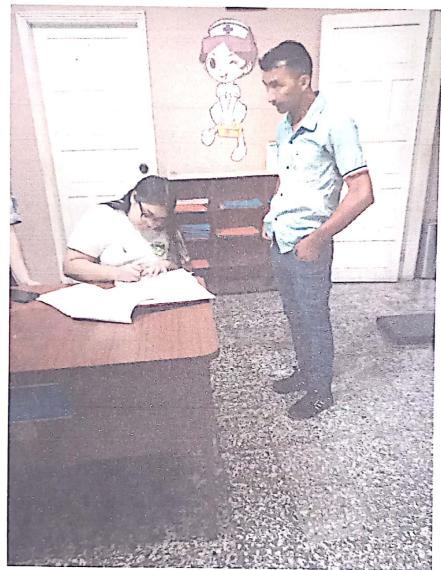

### **CONSTANCIA**

El suscrito Alcalde Municipal por este medio hace constar que: El jefe de la Unidad Técnica Municipal Darwin Josué Enamorado Mejía, se le delego funciones para que asistiera a supervisión de proyecto Construcción de vivienda en las aldeas de Santa Ana y El Edén los días martes 04 de junio y miércoles 05 de junio 2024, para constancia que el interesado estime conveniente se extiende la presente a los días 06 de junio 2024.