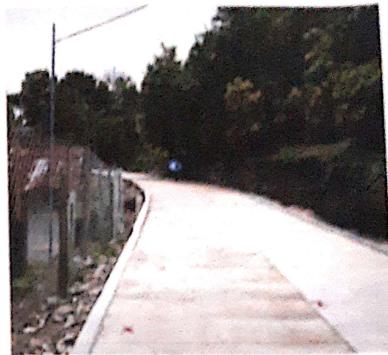

### **CONSTANCIA**

El suscrito Alcalde Municipal por este medio hace constar que: El jefe de la Unidad Técnica Municipal Darwin Josué Enamorado Mejía, se le delego funciones para que asistiera a supervisión de proyecto Construcción de vivienda en las aldeas de Santa Ana y El Edén los días martes 04 de junio y miércoles 05 de junio 2024, para constancia que el interesado estime conveniente se extiende la presente a los días 06 de junio 2024.

### **CONSTANCIA**

El suscrito Alcalde Municipal por este medio hace constar que: El jefe de la Unidad Técnica Municipal Darwin Josué Enamorado Mejía, se le delego funciones para que asistiera a supervisión de los proyectos: Construcción De Vivienda En La Aldea De La Cuchilla Y Mantenimiento De Tramo Carretero Iniciando Contiguo A La Propiedad Del Profesor Oscar Quintanilla Enamorado En La Aldea El Edén Pasando Por La Aldea La Cuchilla Y Finalizando En La Pavimentada Que Conduce A Pito Solo el día jueves 20 de junio 2024, para constancia que el interesado estime conveniente se extiende la presente a los 21 días del mes de junio 2024.