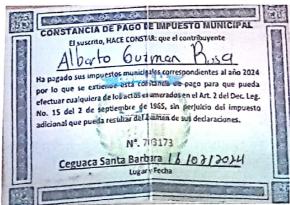

argado de Recursos Humanos de la Municipalidad del Municipio de CEGUACA, Departamento de Santa Bárbara por medio de presente hago constar que el motorista asistente de catastro Alberto Guzmán Rosa Con tarjeta de Identidad Numero 0501-1979-06715, que el día lunes 17 de junio 2024, no marco reloj al medio día y salida porque andaba con el alcalde municipal en tramites municipales en la ciudad de San Pedro Sula.

Para fines que al interesado estime conveniente se extiende la presente en el Municipio de Ceguaca, Departamento de Santa Bárbara a los 17 días del mes de junio del año 2024.

Yery/Eusebio/Erazo Enamorado





### DEL LUNES 10-6-2024 AL VIERNES 14-6-2024







### DEL MIERCOLES 26-6-2024 AL VIERNES 28-6-2024







JAJ

TYERT EUSEBIO OF ERALD ELIMBORADO OF CALL SAITION























### **ACTIVIDADES CORRESPONDIENTES AL MES DE JUNIO 2024**

NOMBRE DEL EMPLEADO: DENIS PINEDA MUÑOZ

**DEPENDENCIA: FONTANERO** 

| DIA Y FECHA            | ACTIVIDADES REALIZADAS                                        | OBSERVACIONES |
|------------------------|---------------------------------------------------------------|---------------|
| SABADO<br>1/6/2024     | ARREGLO DE UNA FUGA DE AGUA EN EL<br>BARRIO EL CILE           |               |
| DOMINGO<br>2/6/2024    | REVICION DE LA CAJA TOMA DE PLAYA                             |               |
| LUNES<br>3/6/2024      | CHAPIA DE LA LINEA DE CONDUCCION DE<br>AGUA POTABLE           |               |
| MARTES<br>4/6/2024     | REVICION DE LOS TAPONES EN LA     PROPIEDAD DE Mario MELENDEZ |               |
| MIERCOLES<br>5/6/