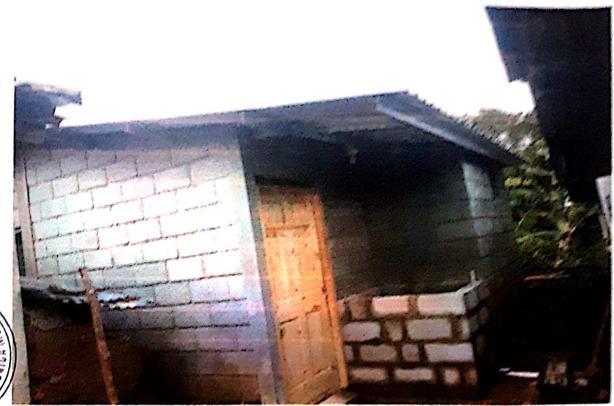

### **CONSTANCIA**

El suscrito Alcalde Municipal por este medio hace constar que: El jefe de la Unidad Técnica Municipal Darwin Josué Enamorado Mejía, se le delego funciones para que asistiera a supervisión de proyecto Construcción de vivienda en las aldeas de Santa Ana y El Edén los días martes 04 de junio y miércoles 05 de junio 2024, para constancia que el interesado estime conveniente se extiende la presente a los días 06 de junio 2024.