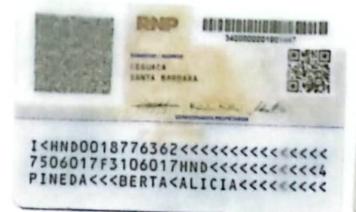

según la LEY CAM. gozara de vacaciones correspondientes a su octavo año de servicio, los cuales corresponden a 24 días hábiles, de los cuales ha gozado 5 a cuenta de vacaciones 3 de semana santa y 2 de semana morazánica haciendo un total de 5 días, por lo que le corresponden 24 días hábiles.

Dichas vacaciones comenzara a gozarlas día lunes 10 junio del 2024. debiendo reintegrarse a sus labores el día jueves 4 de julio de 2024.

> ery Eusebio Erazo Enam Alcalde Municipal (REHH

#### NOTIFICACION DE REINTEGRO AL TRABAJO

Yery Eusebio Erazo Enamorado Vice Alcalde Municipal (RRHH)

Besta

Por medio de la presente certifico haber gozado de un periodo de 24 días hábiles de vacaciones, debiendo reintegrarme a mis actividades normalmente el día viernes 5 de julio de año 2024.

Pineda

Afanadora





Válido Hasta:

31. de diciembre 2024

Berto A Ca Pin cou

Ha pagado sus impuestos municipales correspondientes ai año 2024
por lo que se extiende esta constancia de pago para que pueda
efectuar cualquiera de los actos enumerados en el Art. 2 del Dec. Leg.
No. 15 del 2 de septiembre de 1965, sin perjuicio del impuesto
adicional que pueda resultar del examen de sus declaraciones.

N°. 703167

Ceguaça Santa Barbara (S/0)/Joba







NOMBRE DEL EMPLEADO: CRISTIAN JOSUE RODRIGUEZ CASTELLANOS

DEPENDENCIA: JEFE DE ADMINISTRACIÓN TRIBUTARIA

INFORME DE ACTIVIDADES DIARIAS DEL MES DE JUNIO DEL 2024

| DIA Y<br>FECHA                           | ACTIVIDADES REALIZADAS