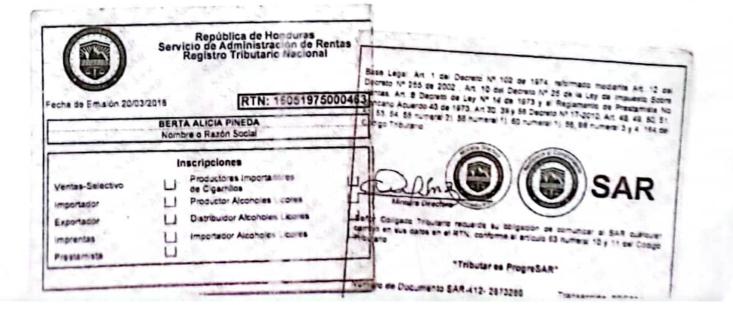

> ery Eusebio Erazo Enam Alcalde Municipal (REHH

#### NOTIFICACION DE REINTEGRO AL TRABAJO

Yery Eusebio Erazo Enamorado Vice Alcalde Municipal (RRHH)

Besta

Por medio de la presente certifico haber gozado de un periodo de 24 días hábiles de vacaciones, debiendo reintegrarme a mis actividades normalmente el día viernes 5 de julio de año 2024.

Pineda

Afanadora





Válido Hasta:

31. de diciembre 2024

Berto A Ca Pin cou

Ha pagado sus impuestos municipales correspondientes ai año 2024
por lo que se extiende esta constancia de pago para que pueda
efectuar cualquiera de los actos enumerados en el Art. 2 del Dec. Leg.
No. 15 del 2 de septiembre de 1965, sin perjuicio del impuesto
adicional que pueda resultar del examen de sus declaraciones.

N°. 703167

Ceguaça Santa Barbara (S/0)/Joba







NOMBRE DEL EMPLEADO: CRISTIAN JOSUE RODRIGUEZ CASTELLANOS

DEPENDENCIA: JEFE DE ADMINISTRACIÓN TRIBUTARIA

INFORME DE ACTIVIDADES DIARIAS DEL MES DE JUNIO DEL 2024

| DIA Y<br>FECHA                           | ACTIVIDADES REALIZADAS