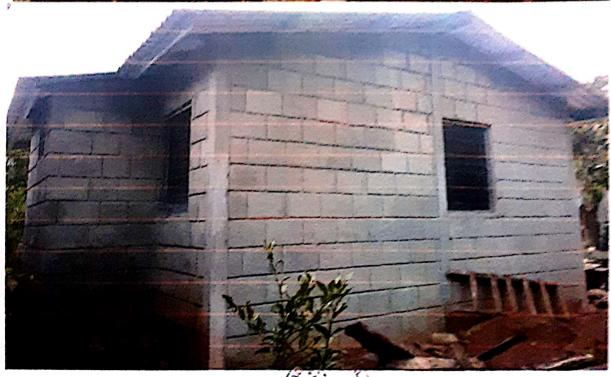

### **CONSTANCIA**

El suscrito Alcalde Municipal por este medio hace constar que: El jefe de la Unidad Técnica Municipal Darwin Josué Enamorado Mejía, se le delego funciones para que asistiera a supervisión de proyecto Construcción de vivienda en las aldeas de Santa Ana y El Edén los días martes 04 de junio y miércoles 05 de junio 2024, para constancia que el interesado estime conveniente se extiende la presente a los días 06 de junio 2024.