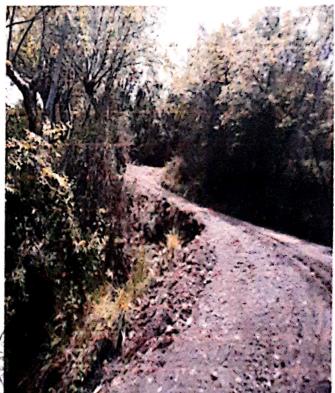

### **CONSTANCIA**

El suscrito Alcalde Municipal por este medio hace constar que: El jefe de la Unidad Técnica Municipal Darwin Josué Enamorado Mejía, se le delego funciones para que asistiera a supervisión de proyecto Construcción de vivienda en las aldeas de Santa Ana y El Edén los días martes 04 de junio y miércoles 05 de junio 2024, para constancia que el interesado estime conveniente se extiende la presente a los días 06 de junio 2024.