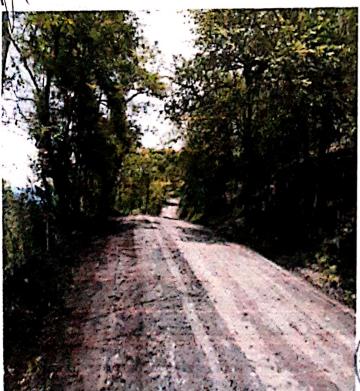

### **CONSTANCIA**

El suscrito Alcalde Municipal por este medio hace constar que: El jefe de la Unidad Técnica Municipal Darwin Josué Enamorado Mejía, se le delego funciones para que asistiera a supervisión de los proyectos: Construcción De Vivienda En La Aldea De La Cuchilla Y Mantenimiento De Tramo Carretero Iniciando Contiguo A La Propiedad Del Profesor Oscar Quintanilla Enamorado En La Aldea El Edén Pasando Por La Aldea La Cuchilla Y Finalizando En La Pavimentada Que Conduce A Pito Solo el día jueves 20 de junio 2024, para constancia que el interesado estime conveniente se extiende la presente a los 21 días del mes de junio 2024.