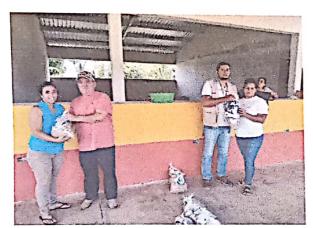

### **CONSTANCIA**

El suscrito Alcalde Municipal por este medio hace constar que: El jefe de la Unidad Técnica Municipal Darwin Josué Enamorado Mejía, se le delego funciones para que asistiera a supervisión de proyecto Construcción de vivienda en las aldeas de Santa Ana y El Edén los días martes 04 de junio y miércoles 05 de junio 2024, para constancia que el interesado estime conveniente se extiende la presente a los días 06 de junio 2024.