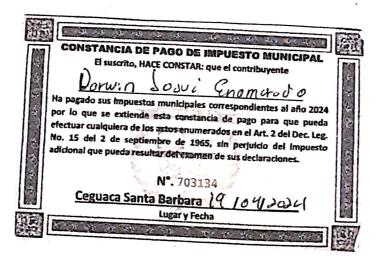

NOMBRE DEL EMPLEADO: Darwin Josue Enamorado Mejia DEPENDENCIA: Unidad técnica Municipal Mes: JUNIO 2024

| DIA Y FECHA                                                           | ACTIVIDADES REALIZADAS                                                                                                                                                                                                                                       | OBSERVACIONES                                                                             |  |
|-----------------------------------------------------------------------|--------------------------------------------------------------------------------------------------------------------------------------------------------------------------------------------------------------------------------------------------------------|-------------------------------------------------------------------------------------------|--|
| LUNES  1. Avance en la elaboración de cuadro financiero por proyecto. |                                                                                                                                                                                                                                                              |                                                                                           |  |
| MARTES<br>04/06/2024                                                  | 1. Visita de Campo( Inspección de proyectos)                                                                                                                                                                                                                 | Se adjunta constancia y fotografías de las viviendas.                                     |  |
| MIERCOLES<br>05/06/2024                                               | Visita de Campo (Inspección de proyectos)                                                                                                                                                                                                                    | Se adjunta constancia y fotografías de las viviendas.                                     |  |
| JUEVES<br>06/06/2024                                                  | <ol> <li>Elaboración de Cuadro financiero de<br/>proyecto.</li> </ol>                                                                                                                                                                                        |                                                                                           |  |
| VIERNES<br>07/06/2024                                                 | Avance en escaneo de documentos en físico     para crear expediente de proyecto.                                                                                                                                                                             |                                                                                           |  |
| LUNES<br>10/06/2024                                                   | <ol> <li>Escaneo de documentos en físico para crear expediente de proyecto.</li> <li>Visita de campo en proyecto calle que conduce a la cuchilla, se está trabajando en limpieza de calle.</li> </ol>                                                        | Se Adjunta fotos de los<br>proyectos.                                                     |  |
| MARTES<br>1/06/2024                                                   | Crear archivo con todos los documentos     adjuntos, correspondientes por proyecto.                                                                                                                                                                          | Se Adjunta fotos de los proyectos.                                                        |  |
|                                                                       | Visita de campo en los proyectos:     Construcción de calle pavimentada iniciando contiguo a la vivienda de José Pineda y finalizando contiguo al CEMGT Ceguaca S.B y Construcción De Calle Pavimentada Iniciando En El Barrio El Tanque Y Finalizando En El | En ambos proyectos se está trabajando en la conformación de la base con material selecto. |  |
|                                                                       | Barrio El Cile, Del Municipio De Ceguaca,<br>Santa Bárbara.                                                                                                                                                                                                  | Alif G                                                                                    |  |
| ERCOLES<br>/06/2024                                                   | Escaneo de documentos, para creación     de expediente por proyecto.                                                                                                                                                                                         |                                                                                           |  |

### REPUBLICA DE HONDURAS ALCALDIA MUNICIPAL DE CEGUACA, SANTA BARBARA.

Tel. Cel.: (504) 95 50 10 19/ 9603-3038 Correo:m\_ceguaca@hotmail.com

Ceguaca Santa Bárbara 06/06/2024

### **CONSTANCIA**

El suscrito Alcalde Municipal por este medio hace constar que: El jefe de la Unidad Técnica Municipal Darwin Josué Enamorado Mejía, se le delego funciones para que asistiera a supervisión de proyecto Construcción de vivienda en las aldeas de Santa Ana y El Edén los días martes 04 de junio y miércoles 05 de junio 2024, para constancia que el interesado estime conveniente se extiende la presente a los días 06 de junio 2024.