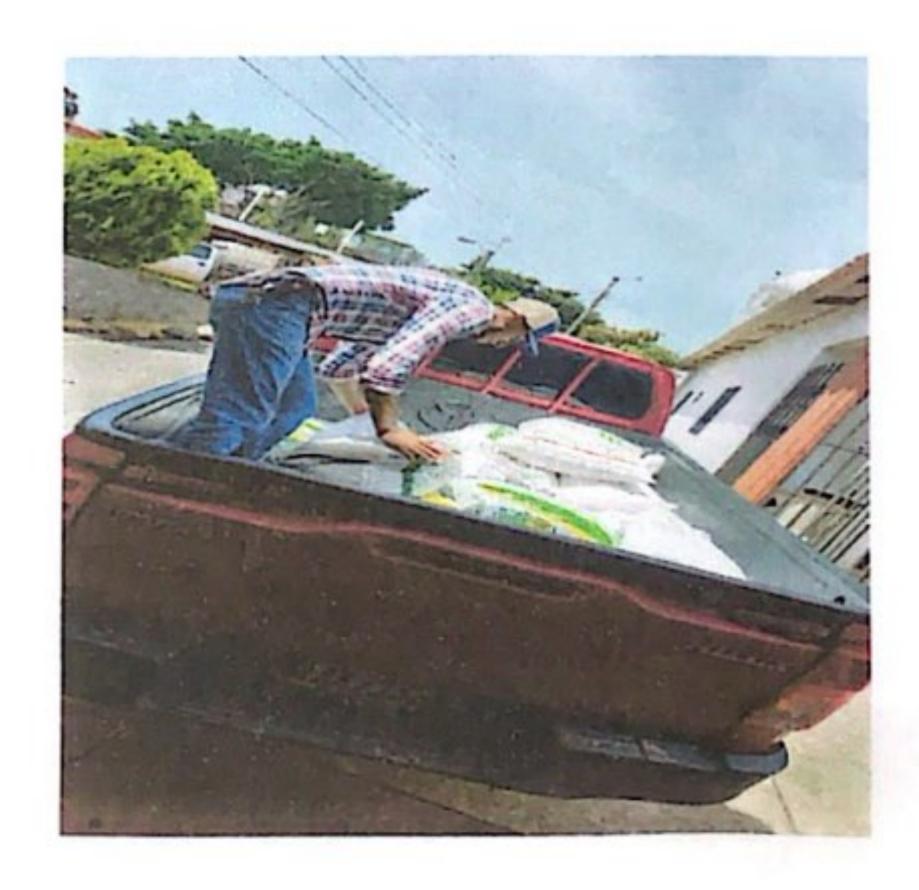

### FICHA DE RECEPCION DE MATERIALES, EQUIPOS, SUMINISTROS Y OTROS. Nombre del Proyecto Mantenimiento campo deportivo Ubicación/ Comunidad Col. 24 de Diciembre Casco Urbano Mercedes 15 | Julio 2024. Fecha de Recibido Descripción Cantidad # 07 Fertilizante 20-20-0 Fertilizante UREA 04

Por medio de la presente hago constar que se recibió el material, Equipo y Suministros antes mencionado y no responsabilizo a la municipalidad de Mercedes de cualquier situación después de la recepción.