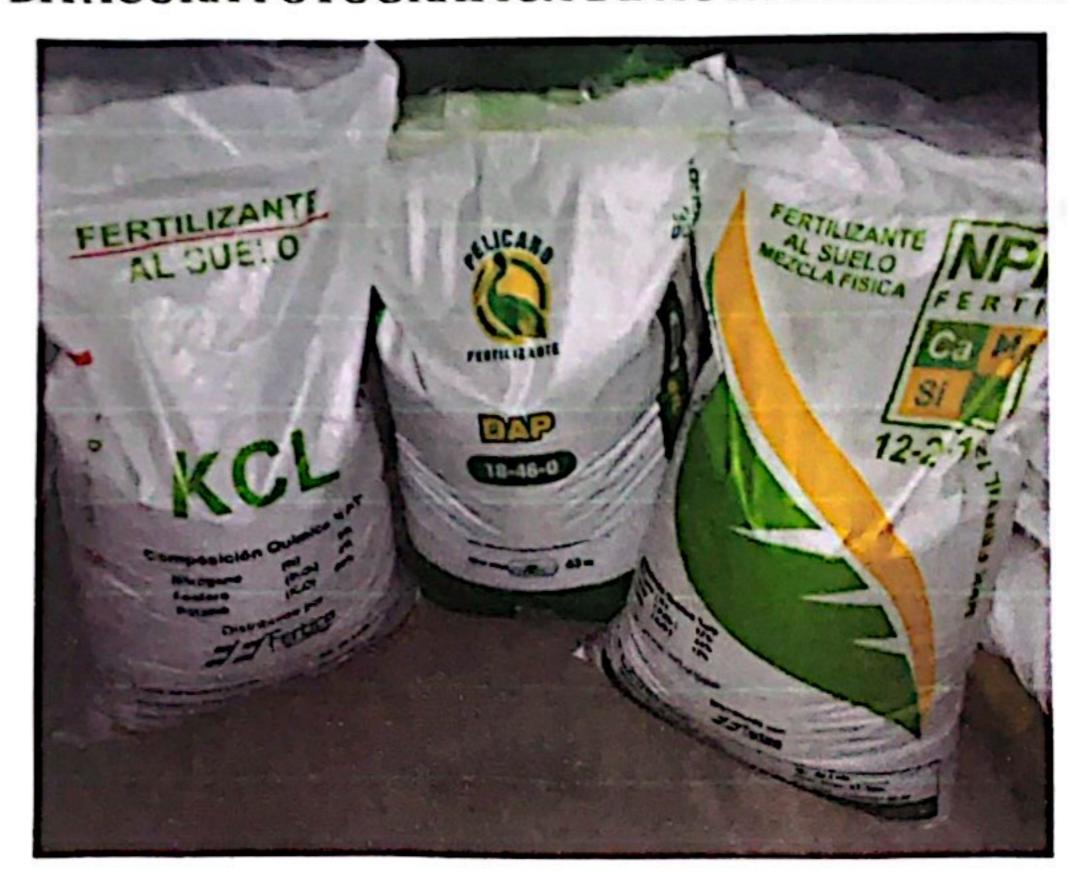

| 1        |
| Culantro MOGIANO F1                                | 1        |
| Lata Pepino Diamante F1                            | 1        |
|                                                    |          |
|                                                    |          |
|                                                    |          |
|                                                    |          |
|                                                    |          |
|                                                    |          |
|                                                    |          |

Recibido por

Entregado por

Firma y sello

E-mail: utmmercedes Egmail.com

Barrio el Centro, Casoo Urbano, frente al Larque Central





2024

#### BITACORA FOTOGRAFICA DE ACTA DE RECEPCION





E-mail: utmmercedes@gmail.com Barrio el Gentro, Gasoo Ubrbano, frente al Larque Gentral