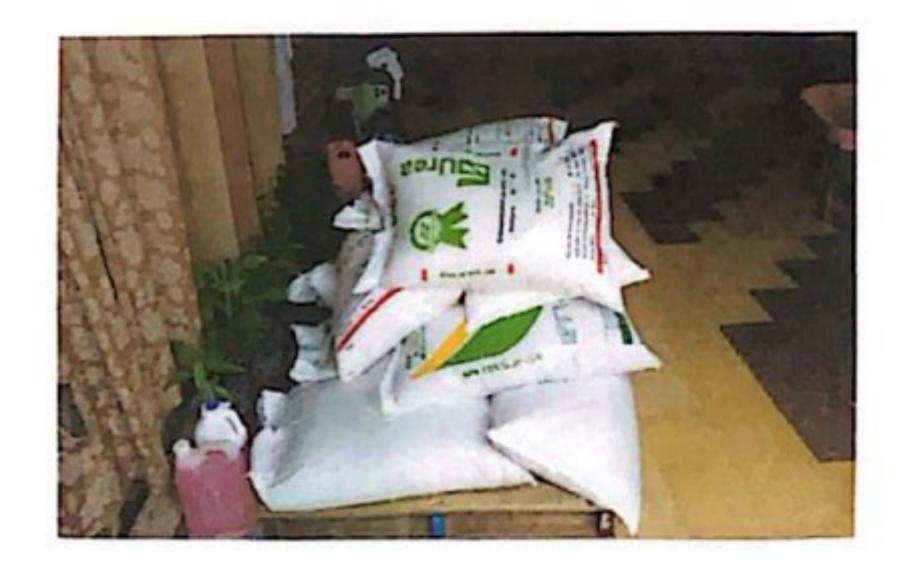

### FICHA DE RECEPCION DE MATERIALES, EQUIPOS, SUMINISTROS Y OTROS. Nombre del Proyecto Mantenimiento campo deportivo Ubicación/ Comunidad Col. 24 de Diciembre Casco Urbano Mercedes 15 | Julio 2024. Fecha de Recibido Descripción Cantidad # 07 Fertilizante 20-20-0 Fertilizante UREA 04

#### BTACORA FOTOGRAFICA

A-mail: utmmercedes Egmail.com
Barrio el Centro. Casco Ulrbano. frente al Zarane Centro

Honduras, C.A.