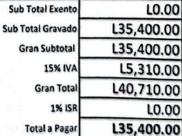

Observaciones: Para ser usado en iluminacion de Cuerpo de Bomberos Municipal

Sub Total Exento L0.00

Sub Total Gravado L24,211.30

Gran Subtotal L24,211.30

15% IVA L3,631.70

Gran Total L27,843.00

1% ISR L0.00

Total a Pagar L24,211.30