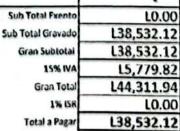

Observaciones: Para ser usado en iluminacion de Cuerpo de Bomberos Municipal

Sub Total Exento L0.00

Sub Total Gravado L24,211.30

Gran Subtotal L24,211.30

15% IVA L3,631.70

Gran Total L27,843.00

1% ISR L0.00

Total a Pagar L24,211.30