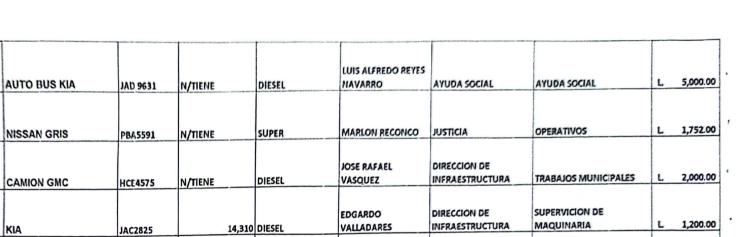

ZAYDA VANESA DAARTIVEZ PA OLANCHO

|    |            |      |                |         |         |                  | JOSE RAFAEL                     | DIRECCION DE                    |                                                           |      |           |
|----|------------|------|----------------|---------|---------|------------------|---------------------------------|---------------------------------|-----------------------------------------------------------|------|-----------|
| 26 | 29/04/2024 | 3399 | CAMION GMC     | HCE4575 | N/TIENE | DIESEL           | VASQUEZ                         | INFRAESTRUCTURA                 | TRABAJOS MUNICIPALES                                      | L    | 2,000.00  |
| 27 | 29/04/2024 | 3400 | КІА            | JAC2825 | 14,31   | 0 DIESEL         | EDGARDO<br>VALLADARES           | DIRECCION DE<br>INFRAESTRUCTURA | SUPERVICION DE<br>MAQUINARIA                              | L    | 1,200.00  |
| 28 | 29/04/2024 | 3401 | MOTONIVELADORA | S/P     | N/TIENE | DIESEL Y ACEITE} | OBDULIO VILLEDA                 | OBRAS PUBLICAS                  | MANTENIMIENTO DE<br>CALLES COL VILLA SANTA                | L    | 3,499.00  |
| 29 | 29/04/2024 | 3402 | MOTONIVELADORA | 5/P     | N/TIENE | SUPER            | FREDY MEJIA                     | OBRAS PUBLICAS                  | TRABAJOS LAGUNAS DE<br>OXIDACION                          | L    | 1,000.00  |
|    |            |      |                |         |         |                  |                                 |                                 | TRASLADO DE ALUMNOS<br>ALOS 23 CENTROS<br>EDUCATIVOS ,QUE |      |           |
| 30 | 30/04/2024 | 3403 | BUS HYUNDAI    | s/P     | N/TIENE | DIESEL           | OSCAR ROLANDO<br>ROMERO AGUILAR | INFANCIA Y JUVENTUD             | PERTENECEN ALA RED INST.<br>LA FRATERNIDAD                | L    | 712.00    |
| 31 | 30/04/2024 | 3404 | DATSUN         | HCE8162 | N/TIENE | SUPER Y ACEITE   | CECIL CABALLERO                 | DIRECCION DE<br>INFRAESTRUCTURA | TRABAJOS MUNICIPALES                                      | L    | 1,745.00  |
| 32 | 30/04/2024 | 3407 | TOYOTA GRIS    | PBA8171 | N/TIENE | REGULAR Y ACEITE | ABELARDO PERALTA                | OBRAS PUBLICAS                  | TRASLADO DE PERSONAL,<br>TRABAJOS MUNICIPALES             | L    | 1,545.00  |
| 22 | 30/04/2024 | 3408 | NISSAN         | N11787  | N/TIENE | DIESEL           | WALNER CASTRO                   | DESPACHO DEL ALCALDE            | ACTIVIDADES DEL ALCALDE                                   | L    | 1,600.00  |
|    |            |      |                |         | TO      | ΆΙ               |                                 |                                 |                                                           | L. ' | 77,300.00 |

TOTAL

+

24 25/04/2024

25 29/04/2024

3392

3398

5 LightPDF