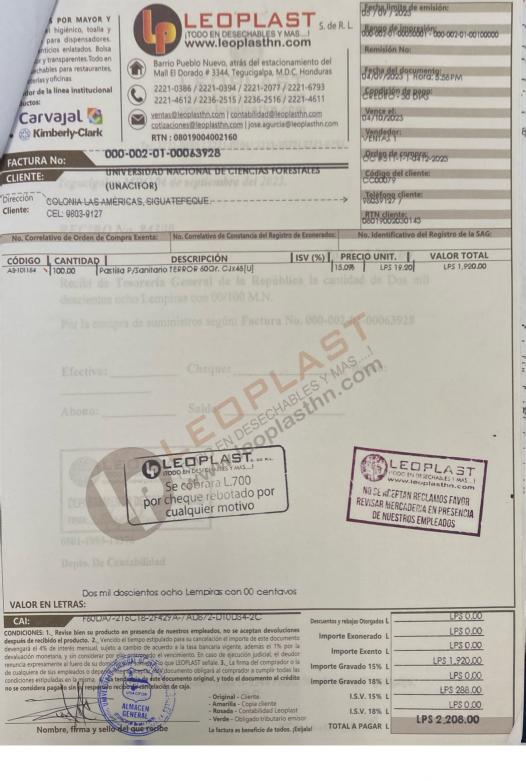

## **República de Honduras**

Orden de Compra No. 511-1-1-0413-2023

#### 17/08/2023

| Proveedor: | FORMULAS QUIMICAS, S. DE R.L.                                                     | R.T.N.: | 08019995304450 |
|------------|-----------------------------------------------------------------------------------|---------|----------------|
| Dirección: | Barrio Lo Dolores, Avenida Lempira, casa 411, cercania de<br>Iglesia Los Dolores. | Tel.:   | 2227-0937      |

| [  | Cod. de<br>Objeto | Partida<br>No. | Cantidad  | Unidad<br>de<br>Medida | Descripción                                                                                                                                     | Precio<br>Por<br>Unidad | Parciales<br>Según<br>Objeto | Totales |
|----|-------------------|----------------|-----------|------------------------|-------------------------------------------------------------------------------------------------------------------------------------------------|-------------------------|------------------------------|---------|
| 09 | 39100             | 1              | 10        | Unidad 🗸               | Elementos de Limpieza y Aseo Personal<br>JABÓN LÍQUIDO PARA ROPA BOTE DE UN LITRO,<br>ALTA CALIDAD (ZONA 8)<br>Garantía: DESPERFECTO DE FABRICA | 59.00                   | 590.00                       | 678.50  |
|    |                   |                |           |                        | Garanda: DESPERENTO DE FADRES<br>Marca: TENAZ - Modelo: FQ-TENAZ1LT<br>Impuesto Sobre Ventas                                                    |                         | 88.50                        |         |
|    |                   | 4.5152.95      | Northal . |                        | seiscientos setenta y ocho con 50/100                                                                                                           |                         |                              |         |
|    |                   |                | Observad  | ciones: UNA            | ACIFOR-CM-08-2023 (REQUISICION-JBL-132-2                                                                                                        | 023, ITEM               | 3)                           |         |
| ł  |                   |                |           |                        |                                                                                                                                                 |                         | Gran Total                   | 678.5   |

NOTA: Los compradores al momento de recibir los productos solicitados mediante la presente orden de compra, deberán verificar que los mismos cumplen con las condiciones de calidad y entrega estipuladas en el Catálogo. De no ser así podrán rechazar la recepción de los mismos y notificar a ONCAE del Incumplimiento.

\*El proveedor tiene la obligación de reemplazar el producto defectuoso en el plazo establecido en el catálogo; de no hacerlo se procederá conforme a Ley para la anulación de la orden de compra".

Elaborado por:

Aprobado

El plazo de cumplimiento de la orden de compra comienza a correr a partir de la comunicación en físico de la orden de compra debidamente firmada y sellada, acompañada del documento F01 correspondiente a nivel de compro o su equivalente. En aplicación al Artículo 72 de la Ley de Contratación del Estado las instituciones puede aplicar la multa diaria vigente establecida en las Disposiciones Generales del Presupuesto.