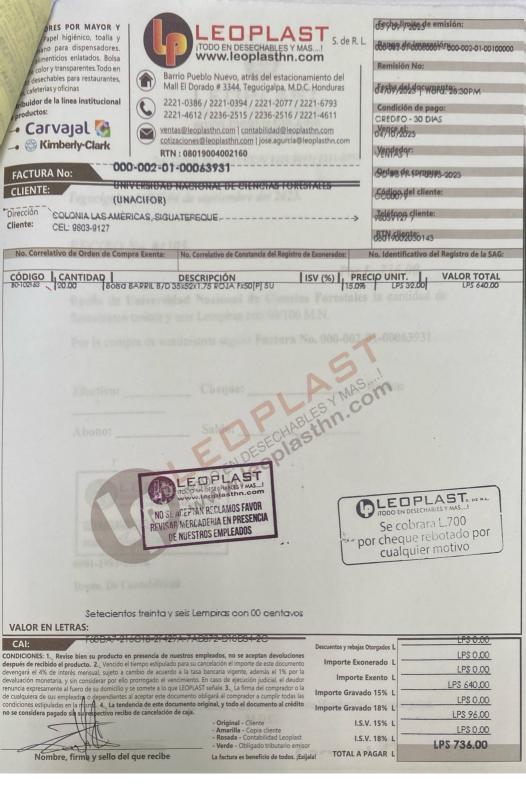

## **República de Honduras**

Orden de Compra No. 511-1-1-0413-2023

#### 17/08/2023

| Proveedor: | FORMULAS QUIMICAS, S. DE R.L.                                                     | R.T.N.: | 08019995304450 |
|------------|-----------------------------------------------------------------------------------|---------|----------------|
| Dirección: | Barrio Lo Dolores, Avenida Lempira, casa 411, cercania de<br>Iglesia Los Dolores. | Tel.:   | 2227-0937      |

| [  | Cod. de<br>Objeto | Partida<br>No. | Cantidad  | Unidad<br>de<br>Medida | Descripción                                                                                                                                     | Precio<br>Por<br>Unidad | Parciales<br>Según<br>Objeto | Totales |
|----|-------------------|----------------|-----------|------------------------|-------------------------------------------------------------------------------------------------------------------------------------------------|-------------------------|------------------------------|---------|
| 09 | 39100             | 1              | 10        | Unidad 🗸               | Elementos de Limpieza y Aseo Personal<br>JABÓN LÍQUIDO PARA ROPA BOTE DE UN LITRO,<br>ALTA CALIDAD (ZONA 8)<br>Garantía: DESPERFECTO DE FABRICA | 59.00                   | 590.00                       | 678.50  |
|    |                   |                |           |                        | Garanda: DESPERENTO DE FADRES<br>Marca: TENAZ - Modelo: FQ-TENAZ1LT<br>Impuesto Sobre Ventas                                                    |                         | 88.50                        |         |
|    |                   | 4.5152.95      | Northal . |                        | seiscientos setenta y ocho con 50/100                                                                                                           |                         |                              |         |
|    |                   |                | Observad  | ciones: UNA            | ACIFOR-CM-08-2023 (REQUISICION-JBL-132-2                                                                                                        | 023, ITEM               | 3)                           |         |
| ł  |                   |                |           |                        |                                                                                                                                                 |                         | Gran Total                   | 678.5   |

NOTA: Los compradores al momento de recibir los productos solicitados mediante la presente orden de compra, deberán verificar que los mismos cumplen con las condiciones de calidad y entrega estipuladas en el Catálogo. De no ser así podrán rechazar la recepción de los mismos y notificar a ONCAE del Incumplimiento.

\*El proveedor tiene la obligación de reemplazar el producto defectuoso en el plazo establecido en el catálogo; de no hacerlo se procederá conforme a Ley para la anulación de la orden de compra".

Elaborado por:

Aprobado

El plazo de cumplimiento de la orden de compra comienza a correr a partir de la comunicación en físico de la orden de compra debidamente firmada y sellada, acompañada del documento F01 correspondiente a nivel de compro o su equivalente. En aplicación al Artículo 72 de la Ley de Contratación del Estado las instituciones puede aplicar la multa diaria vigente establecida en las Disposiciones Generales del Presupuesto.