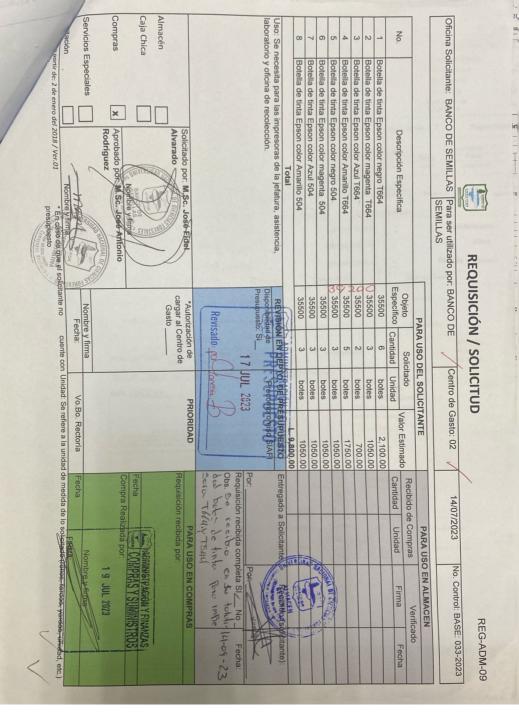

| [  | Cod. de<br>Objeto | Partida<br>No. | Cantidad  | Unidad<br>de<br>Medida | Descripción                                                                                                                                     | Precio<br>Por<br>Unidad | Parciales<br>Según<br>Objeto | Totales |
|----|-------------------|----------------|-----------|------------------------|-------------------------------------------------------------------------------------------------------------------------------------------------|-------------------------|------------------------------|---------|
| 09 | 39100             | 1              | 10        | Unidad 🗸               | Elementos de Limpieza y Aseo Personal<br>JABÓN LÍQUIDO PARA ROPA BOTE DE UN LITRO,<br>ALTA CALIDAD (ZONA 8)<br>Garantía: DESPERFECTO DE FABRICA | 59.00                   | 590.00                       | 678.50  |
|    |                   |                |           |                        | Garanda: DESPERENTO DE FADRES<br>Marca: TENAZ - Modelo: FQ-TENAZ1LT<br>Impuesto Sobre Ventas                                                    |                         | 88.50                        |         |
|    |                   | 4.5152.95      | Northal . |                        | seiscientos setenta y ocho con 50/100                                                                                                           |                         |                              |         |
|    |                   |                | Observad  | ciones: UNA            | ACIFOR-CM-08-2023 (REQUISICION-JBL-132-2                                                                                                        | 023, ITEM               | 3)                           |         |
| ł  |                   |                |           |                        |                                                                                                                                                 |                         | Gran Total                   | 678.5   |