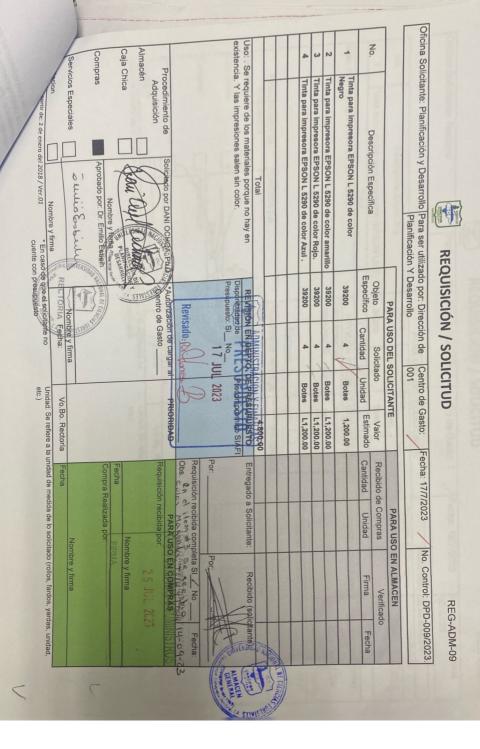

s expuesto, se OTORGA al solicitante la presente CONSTANCIA ELECTRÓNICA DE ESTAR SUJETO AL RÉGIMEN DE PAGOS A CUENTA, para el periodo 202301, según Declaración 35740477954, presentada el 28/04/29/23.

La presente Constancia vence el 02/10/2023, sín perjuicio de las facultades de revisión y fiscalización de esta Administración Tributaria y de los resultados que de ella se produzcan.

> MANUEL PORTILLO CORTES DIRECTOR DE GRANDES CONTRIBUYENTES SAN PEDRO SULA



(\*) Es obligación del destinatario de la presente Constancia verificar su validez a través de Internet en la dirección http://constancias.sar.gob.hr/, ingresando el número 201-23-10500-59785 o mediante el siguiente código QR:



constancias.sar.gob.hn/ConstanciaPagosCuenta.aspx?numero\_preimpreso=201-23-10500-59785&secuencia=1

1/1





|                                   |                                                                                                                                                         |                                                           | <b>REQUISICIÓN / SOLICITUD</b>                     | IÓN / SO        | DLICITUD                 | 105                                |                                          |                          |                             |               |
|-----------------------------------|---------------------------------------------------------------------------------------------------------------------------------------------------------|-----------------------------------------------------------|------------------------------------------