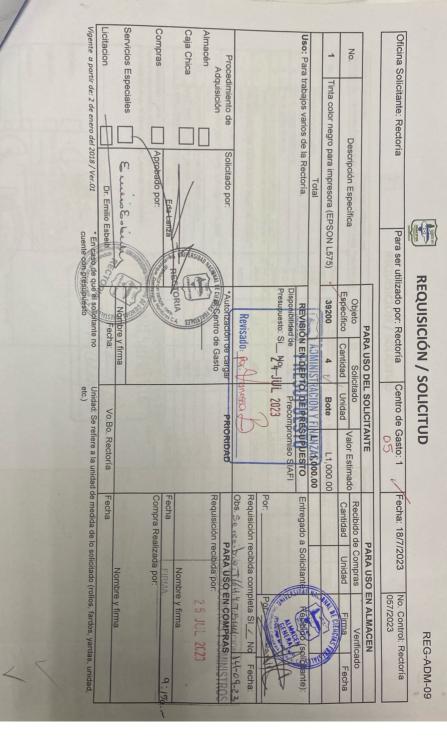

expuesto, se OTORGA al solicitante la presente CONSTANCIA ELECTRÓNICA DE ESTAR SUJETO AL RÉGIMEN DE PAGOS A CUENTA, para el periodo 202301, según Declaración 35740477954, presentada el 28/04/29/23.

La presente Constancia vence el 02/10/2023, sín perjuicio de las facultades de revisión y fiscalización de esta Administración Tributaria y de los resultados que de ella se produzcan.

> MANUEL PORTILLO CORTES DIRECTOR DE GRANDES CONTRIBUYENTES SAN PEDRO SULA



(\*) Es obligación del destinatario de la presente Constancia verificar su validez a través de Internet en la dirección http://constancias.sar.gob.hr/, ingresando el número 201-23-10500-59785 o mediante el siguiente código QR:



constancias.sar.gob.hn/ConstanciaPagosCuenta.aspx?numero\_preimpreso=201-23-10500-59785&secuencia=1

1/1





|                                   |                                                                                                                                                         |                                                           | <b>REQUISICIÓN / SOLICITUD</b>                     | IÓN / SO        | DLICITUD                 | 105                                |                                          |                          |                             |               |
|-----------------------------------|---------------------------------------------------------------------------------------------------------------------------------------------------------|-----------------------------------------------------------|--------------------------------------------