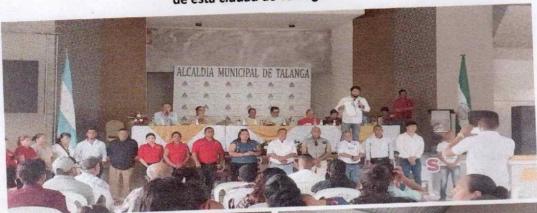

Cabildo Abierto Realizado el 01 de octubre del 2023 en la casa de la cultura del barrio el centro de esta ciudad de Talanga F.M.

Maira Argentina Villalta
Jefe Desarrollo Comunitario
Alcaldía Municipio

DEPARTAMENTO DE FRANCISCO MORAZAN - HONDURAS C.A