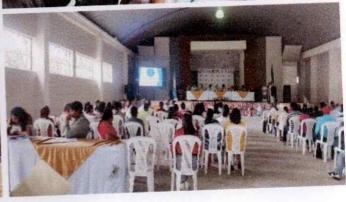

Cabildo Abierto Realizado el 01 de octubre del 2023 en la casa de la cultura del barrio el centro de esta ciudad de Talanga F.M.

Maira Argentina Villalta
Jefe Desarrollo Comunitario
Alcaldía Municipio

DEPARTAMENTO DE FRANCISCO MORAZAN - HONDURAS C.A