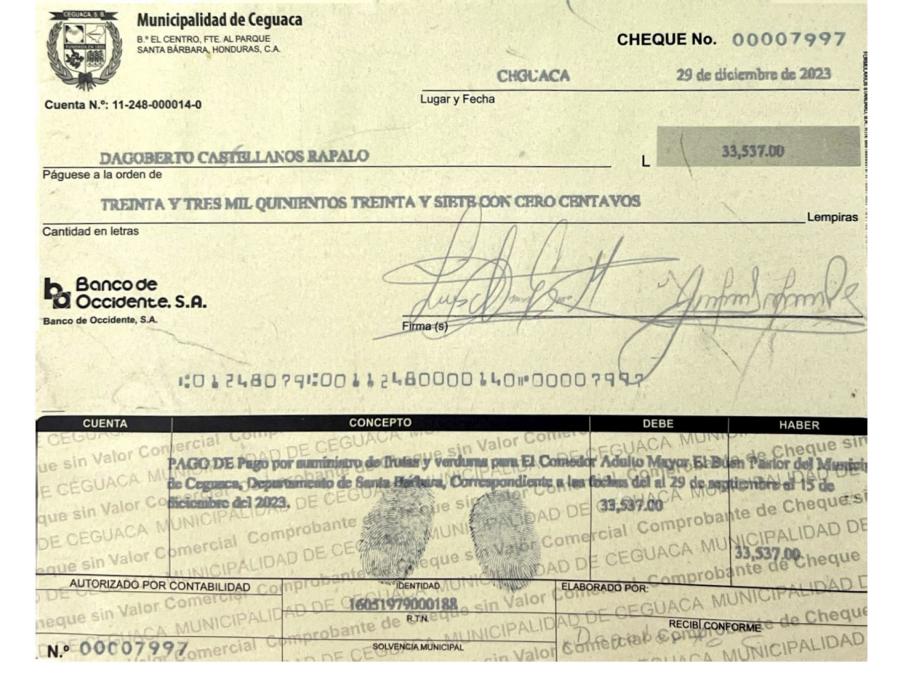

a      | D DE Change                     | IDAD DE                 | EGO                 | Inte Stepe He of     |
| AUTORIZADO POR CONTABILIDAD | INDICODE MANAGEMENTIDAD //U     | ELABORAI                | DO POR:             | INICIPALIDAD         |
| Da Comercial                | AD DE 16051979000188            | alor some               | CEGUACA NIL         | de Chequ             |
| eque sin Valo               | chante de emedas                | MICIPALIDAD DE          | RECIBI CONF         | ORME                 |
| Nº 00007997 mercial C       | DAD DE CESOLVENCIA MUNICIPAL    | e sin Valor & Dra       | goberto             | MAICIPALIDI          |
| N. 0000144 Jours            | HAD DE LEGO                     | e sin valo              | NOMBRE              | - TOFIRMA Ched       |



Scanned with CamScanner



# **REPUBLICA DE HONDURAS** ALCALDIA MUNICIPAL DE CEGUACA, SANTA BARBARA. Tel. Cel.: (504) 95 50 10 19



# COTIZACION

Ceguaca, Santa Bárbara 28/09/2023

Sr: <u>Dapoberto Costellanos Rapalo</u>
Por este medio la Municipalidad de Ceguaca, Santa Barbara le solicita nos brinde la presente cotizacion para el suministro de productos.

| N. | DESCRIPCION   | CANTIDAD       | P/UNITARIO | TOTAL      |
|----|---------------|----------------|------------|------------|
| 1  | Papas         | 350 lbs        | 16.00      | 5,600.00   |
| 2  | Tomate        | 170 lbs        | 18.00      | 3,060.00   |
| 3  | Zanahoria     | 174 lbs        | 18.00      | 3.132.00   |
| 4  | Cebolla       | 133 lbs        | 30.00      | 3,990.00   |
| 5  | Repollo       | 107 lbs        | 00