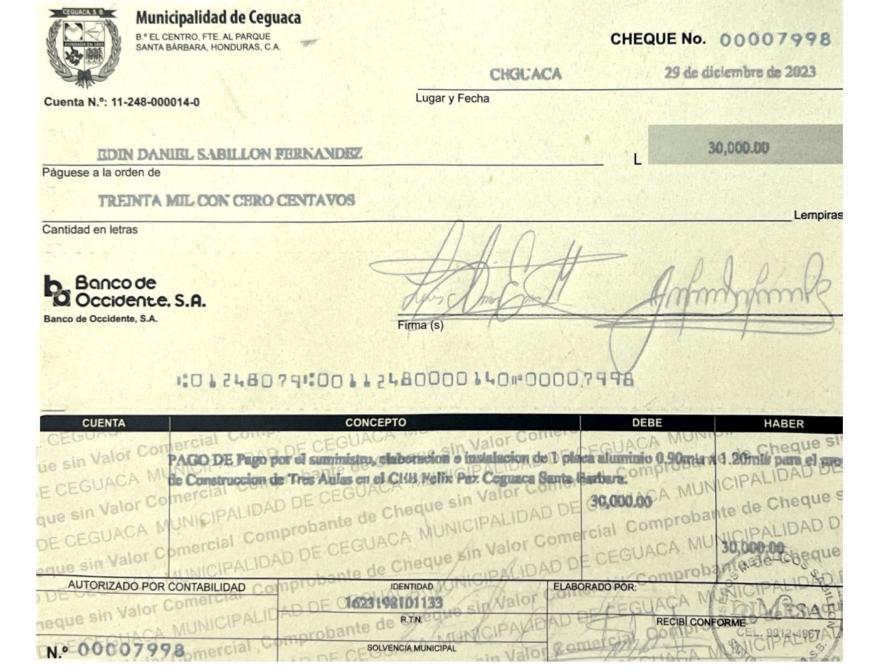

| A PIE CEGGENCIAMONICIPAL      | ue sin Valor both   | 111110           | RBAR FIRMA Chedi     |



Scanned with CamScanner



# COTIZACION

Municipalidad de

Ceguaca S.B.

Fecha: 14/12/2023

Les enviamos cotización elaboración de placa de aluminio en bajo relieve para el proyecto de construcción de 3 aulas en el centro de educación básica Felix Paz.

Placa de aluminio de 0.90x1.20m y reconocimiento con marco de madera.

| Cant. | Descripción                         | Precio<br>Unitario. | Total LPS.    |
|-------|-------------------------------------|---------------------|---------------|
| 1     | Placa de aluminio de 0.90x1.20m     |                     | Lps.20,000.00 |
| 1     | reconocimiento con marco de madera. | 0 /                 | Lps. 6,086.96 |
|       |                                     | ) /h                | 4             |
|       | THE VICTORIA