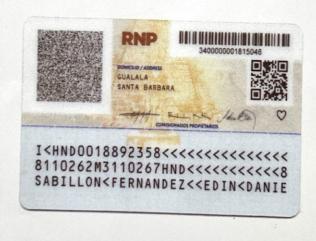

s.

ETAX: NO existen Registros de Omisiones en la presentación de Declaraciones.

Por lo antes expuesto, se OTORGA al solicitante la presente CONSTANCIA ELECTRÓNICA DE ESTAR SUJETO AL RÉGIMEN DE PAGOS A CUENTA, para el período 202301, según Declaración 27726064021, presentada el 22/05/2023.

La presente Constancia vence el 02/01/2024. Sin perjuicio de las facultades de revisión y fiscalización de esta Administración Tributaria y de los resultados que de ella se produzcan,

> HELIN MERARY AVILA MENDOZA DIRECTORA REGIONAL NOROCCIDENTAL



(\*) Es obligación del destintario de la presente Constancia verificar su validez a través de Internet en la dirección http://constancias.sar.gob.hn/ConstanciaPagosCuenta.aspx, ingresando el número 201-23-10500-93292 o mediante el siguiente código QR.







# DIMESA DI

**DISEÑOS METALICOS SABILLON** 

PROP. EDIN DANIEL SABILLON FERNANDEZ R. T. N. 16231981011336 - TEL. 99124967

Barrio Galeras, calle principal, Santa Barbara, S. B. Honduras, C. A.

Email: edin\_sabillon@hotmail.com

CAI: 79F593-5C0D60-454EAF-F75B1F-907B47-80

| CLIENTE: MUNICIPALIDAD DE CEGUACA S.B.  RTN 08019005501718  DIRECCION: CEGUACA S.B.  CONSTANCIA DE REG. EXONERADO ORDEN DE COMPRA EXENTA NUMERO DE RE                                                     |                                           |              |                       |           |                      | DIA  28 DE REGISTRO S. A. G. |              | ES    | AÑO<br>23 |    |
|--------------------------------------------------------------------------------------------------------------------------------