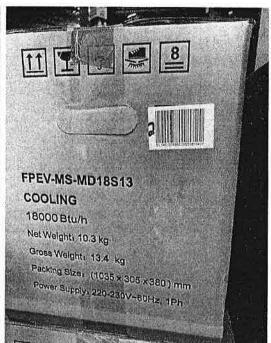

ONADO DE 18000 BTU                     |                          | 14,347.826600         | 43,043.48 |
| 2/2            |                                                        | SUB-TOTAL                | 43,043.48             |           |
| Departament    | o Solicitan                                            | te: INGENIERIA MUNICIPAL | IMPUESTO              | 6,456.52  |
| Observaciones: |                                                        | TOTAL                    | 49,500.00             |           |

SOLICITUD DE COMPRA PARA DONACION DE AIRES ACONDICIONADO QUE SERAN PARA LA SECRETARIA DE SEGURIDAD DE LA POLICIA NACIONAL, EN LAS INSTALACIONES DE LAS OFICINAS REGIONAL N.-1 DEL LITORAL ATLANTICO EN LA CIUDAD DE LA CEIBA.



Jefe de Compras y Suministros Firma y Sello











#### AMERICAN MEDICAL & STEMS AND SUPPLIES

Barrio Solares Nuevos, Esquina Opuesta al Ministerio Publico.Tel: 9860-6058 E-Mail: amesys1@yahoo.com

CAI: 3AC4) D-AC07B6-BC40B6-E39608-948005-7F Fecha Límite de Emisión: 14/03/2024

Rango autorizado: 000-004-01-00008501 a la 000-004-01-000013500

2130-MUNICIPALIDAD DE LA CEIBA

3312-3287

V-0101-9995-015318

LIC. ALFREDO MEJIA

RTN: 010199990 6287

Cliente:

Teléfonos:

Fax:

ld. Fiscal #1:

Correo electrónico:

Persona contacto:



737.

Factura

# 000-004-01-00012854

Dirección de entrega (domicilio fiscal)

LA CEIBA, ATLANTIDA

| Condiciones de la Transacción | Vencimiento | Orden/Compra | Caja | Cambio | Nombre del vendedor    |
|-------------------------------|-------------|--------------|------|--------|------------------------|
| CONTA