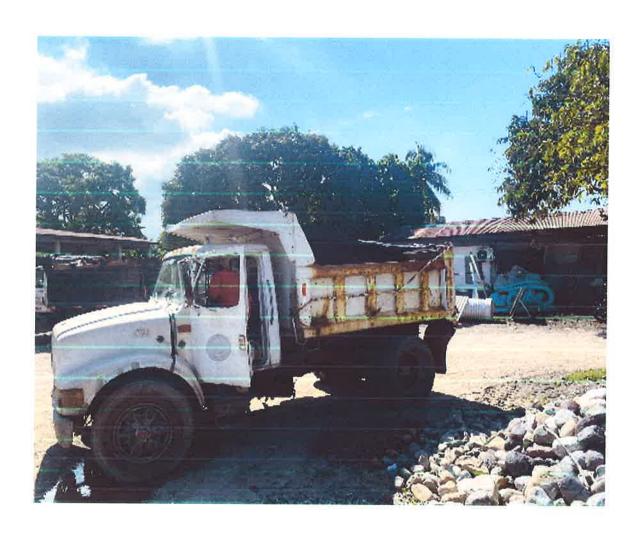

0 |                                         | 8,000.00   |              |
|                                               |                                |                                         | SUB-TOTAL  | 20,000.00    |
| Departamento Solicitante:INGENIERIA MUNICIPAL |                                |                                         | IMPUESTO   | 0.00         |
| Observaciones                                 | :                              |                                         | TOTAL      | 20,000.00    |

SOLICITUDDE COMPRA DE MATERIALES PARA USO EN LA REPARACION DE LA CALLE LAFFITE CA CUAL SE DAÑO LA LOSA DE CONCRETO DE LA CALLE DEBIDO A UN COLAPSO DE LA ALCANTARILLA DE METAL LAS CUALES COMPROMETIERON EL CONCRETO EN SU ESTABABILIDAD Y FUNCIONABILIDAD A LA VIA.









Repuestos y Accesorios "PIZZA11

Prop. Marco Antonio Pizzati Mejia R.T.N.: 01011969012943

Barrio El Imán, Avenida El Naranjal, frente al Laboratorio de la Standard Fruit,
La Ceiba, Atlántida. Correo: repuestospizzati\_1989@ yahoo.com

Tel.: 2440-2828 Cei: 9621-4146 CAI: 4BD16D-EFB906-984AA1-369A35-9F909A-20

# FACTURA N° 000-001-01-Q 0752997

|                                | Fecha 2 d