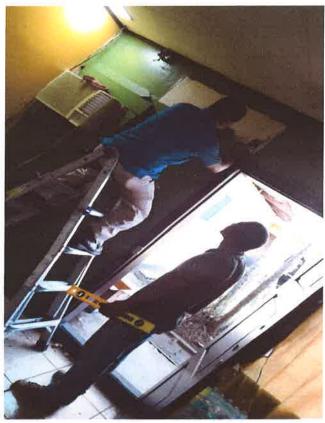

Departamento Solicitante: INGENIERIA MUNICIPAL

|   | દ   | rotal  | 17,182.61 |
|---|-----|--------|-----------|
|   | ΙΜΙ | PUESTO | 2,577.39  |
| _ |     | TOTAL  | 19,760.00 |

Observaciones: ESTOS MATERIALES SERAN DONADOS POR AUTORIZACION DE LA ALCALDIA, PARA LA CONSTRUCCION DE UNA OFICINA EN EL HOSPITAL GENERAL ATLANTIDA, LA CUAL TIENE COMO PROPOSITO HACER

LOS REGISTROS DE LOS NIÑOS RECIEN NACIDOS EN DICHO CENTRO.

RTN: 05019000046793 Razon Social: CEMCOL COMERCIAL S.A. DE C.V.

Nombre Comercial: CEMCOL COMERCIAL S.A. DE C.V.

Direccion Casa Matriz: Km. 5 Carretera a La Lima, Frente a Calpules. San Pedro Sula,