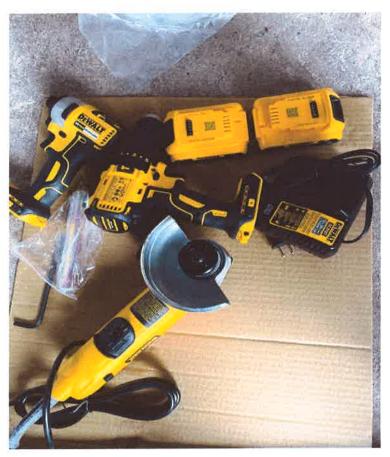

### ORDEN DE COMPRA

| No. | 7218-2023 |
|-----|-----------|
|-----|-----------|

| Lugar y Fecha: La Ceiba, Atlantida  | 14/11/23           |                                   |
|-------------------------------------|--------------------|-----------------------------------|
| Señor(s): INDUSTRIA FERRETERA MARAD |                    | Cotizacion No0                    |
| Dirección: CARRETERA CA-13 ,LA C    | 3"                 | Entreguese a:  Condición de Pago: |
| Rtn: 01019019081138                 | Telefono:9430-6248 | Condicion de Pago                 |

Conforme a su cotización previa, sirvase a proveer a esta Municipalidad los insumos o artículos que a continuación detallamos.

| CODIGO CANTIDA     |    | DIGO CANTIDAD DESCRIPCION                           |                                                                                                                                                                                                                                                                                                                                                                                                                                                                                                                                                                                                                                                                                                                                                                                                                                                                                                                                                                                                                                                                                                                                                                                                                                                                                                                                                                                                                                                                                                                                                                                                                                                                                                                                                                                                                                                                                                                                                                                                                                                                                                                                | PRECIO TOTAL |
|--------------------|----|-----------------------------------------------------|--------------------------------------------------------------------------------------------------------------------------------------------------------------------------------------------------------------------------------------------------------------------------------------------------------------------------------------------------------------------------------------------------------------------------------------------------------------------------------------------------------------------------------------------------------------------------------------------------------------------------------------------------------------------------------------------------------------------------------------------------------------------------------------------------------------------------------------------------------------------------------------------------------------------------------------------------------------------------------------------------------------------------------------------------------------------------------------------------------------------------------------------------------------------------------------------------------------------------------------------------------------------------------------------------------------------------------------------------------------------------------------------------------------------------------------------------------------------------------------------------------------------------------------------------------------------------------------------------------------------------------------------------------------------------------------------------------------------------------------------------------------------------------------------------------------------------------------------------------------------------------------------------------------------------------------------------------------------------------------------------------------------------------------------------------------------------------------------------------------------------------|--------------|
| 04-09-570 SUBSIDIO |    | OS AL SECTOR SALUD                                  | 1) = 1,11 = 1,21 = 1,21 = 1,21 = 1,21 = 1,21 = 1,21 = 1,21 = 1,21 = 1,21 = 1,21 = 1,21 = 1,21 = 1,21 = 1,21 = 1,21 = 1,21 = 1,21 = 1,21 = 1,21 = 1,21 = 1,21 = 1,21 = 1,21 = 1,21 = 1,21 = 1,21 = 1,21 = 1,21 = 1,21 = 1,21 = 1,21 = 1,21 = 1,21 = 1,21 = 1,21 = 1,21 = 1,21 = 1,21 = 1,21 = 1,21 = 1,21 = 1,21 = 1,21 = 1,21 = 1,21 = 1,21 = 1,21 = 1,21 = 1,21 = 1,21 = 1,21 = 1,21 = 1,21 = 1,21 = 1,21 = 1,21 = 1,21 = 1,21 = 1,21 = 1,21 = 1,21 = 1,21 = 1,21 = 1,21 = 1,21 = 1,21 = 1,21 = 1,21 = 1,21 = 1,21 = 1,21 = 1,21 = 1,21 = 1,21 = 1,21 = 1,21 = 1,21 = 1,21 = 1,21 = 1,21 = 1,21 = 1,21 = 1,21 = 1,21 = 1,21 = 1,21 = 1,21 = 1,21 = 1,21 = 1,21 = 1,21 = 1,21 = 1,21 = 1,21 = 1,21 = 1,21 = 1,21 = 1,21 = 1,21 = 1,21 = 1,21 = 1,21 = 1,21 = 1,21 = 1,21 = 1,21 = 1,21 = 1,21 = 1,21 = 1,21 = 1,21 = 1,21 = 1,21 = 1,21 = 1,21 = 1,21 = 1,21 = 1,21 = 1,21 = 1,21 = 1,21 = 1,21 = 1,21 = 1,21 = 1,21 = 1,21 = 1,21 = 1,21 = 1,21 = 1,21 = 1,21 = 1,21 = 1,21 = 1,21 = 1,21 = 1,21 = 1,21 = 1,21 = 1,21 = 1,21 = 1,21 = 1,21 = 1,21 = 1,21 = 1,21 = 1,21 = 1,21 = 1,21 = 1,21 = 1,21 = 1,21 = 1,21 = 1,21 = 1,21 = 1,21 = 1,21 = 1,21 = 1,21 = 1,21 = 1,21 = 1,21 = 1,21 = 1,21 = 1,21 = 1,21 = 1,21 = 1,21 = 1,21 = 1,21 = 1,21 = 1,21 = 1,21 = 1,21 = 1,21 = 1,21 = 1,21 = 1,21 = 1,21 = 1,21 = 1,21 = 1,21 = 1,21 = 1,21 = 1,21 = 1,21 = 1,21 = 1,21 = 1,21 = 1,21 = 1,21 = 1,21 = 1,21 = 1,21 = 1,21 = 1,21 = 1,21 = 1,21 = 1,21 = 1,21 = 1,21 = 1,21 = 1,21 = 1,21 = 1,21 = 1,21 = 1,21 = 1,21 = 1,21 = 1,21 = 1,21 = 1,21 = 1,21 = 1,21 = 1,21 = 1,21 = 1,21 = 1,21 = 1,21 = 1,21 = 1,21 = 1,21 = 1,21 = 1,21 = 1,21 = 1,21 = 1,21 = 1,21 = 1,21 = 1,21 = 1,21 = 1,21 = 1,21 = 1,21 = 1,21 = 1,21 = 1,21 = 1,21 = 1,21 = 1,21 = 1,21 = 1,21 = 1,21 = 1,21 = 1,21 = 1,21 = 1,21 = 1,21 = 1,21 = 1,21 = 1,21 = 1,21 = 1,21 = 1,21 = 1,21 = 1,21 = 1,21 = 1,21 = 1,21 = 1,21 = 1,21 = 1,21 = 1,21 = 1,21 = 1,21 = 1,21 = 1,21 = 1,21 = 1,21 = 1,21 = 1,21 = 1,21 = 1,21 = 1,21 = 1,21 = 1,21 = 1,21 = 1,21 = 1,21 = 1,21 = 1,21 = 1,21 = 1,21 = 1,21 = 1,21 = 1,21 = 1,21 = 1,21 = 1,21 = 1,21 = 1,21 = 1,21 |              |
| <b>1</b>           | 2  | CONTRAMARCOS DE 2X8.4 MADERA PINO                   | 557.400000                                                                                                                                                                                                                                                                                                                                                                                                                                                                                                                                                                                                                                                                                                                                                                                                                                                                                                                                                                                                                                                                                                                                                                                                                                                                                                                                                                                                                                                                                                                                                                                                                                                                                                                                                                                                                                                                                                                                                                                                                                                                                                                     | 1,114.80     |
|                    | 1  | VENTANAS DE CELOSIAS 16X23 1/2                      | 1,304.340000                                                                                                                                                                                                                                                                                                                                                                                                                                                                                                                                                                                                                                                                                                                                                                                                                                                                                                                                                                                                                                                                                                                                                                                                                                                                                                                                                                                                                                                                                                                                                                                                                                                                                                                                                                                                                                                                                                                                                                                                                                                                                                                   | 1,304.34     |
|                    | 4  | VENTANAS DE CELOSIAS 36X40 1/2                      | 3,286.950000                                                                                                                                                                                                                                                                                                                                                                                                                                                                                                                                                                                                                                                                                                                                                                                                                                                                                                                                                                                                                                                                                                                                                                                                                                                                                                                                                                                                                                                                                                                                                                                                                                                                                                                                                                                                                                                                                                                                                                                                                                                                                                                   | 13,147.80    |
| .4                 | 1  | ABC ABRAZADERA P/ TIERRA 1/2                        | 28.070000                                                                                                                                                                                                                                                                                                                                                                                                                                                                                                                                                                                                                                                                                                                                                                                                                                                                                                                                                                                                                                                                                                                                                                                                                                                                                                                                                                                                                                                                                                                                                                                                                                                                                                                                                                                                                                                                                                                                                                                                                                                                                                                      | 28.07        |
| 1 ABC              |    | 1 ABC VARILL COBRE P/ TIERRA 1/2X5                  |                                                                                                                                                                                                                                                                                                                                                                                                                                                                                                                                                                                                                                                                                                                                                                                                                                                                                                                                                                                                                                                                                                                                                                                                                                                                                                                                                                                                                                                                                                                                                                                                                                                                                                                                                                                                                                                                                                                                                                                                                                                                                                                                | 181.96       |
| н. И.              | 10 | WTC CAJA LIVIANA 2X4X1/2X3/4                        | 14,280000                                                                                                                                                                                                                                                                                                                                                                                                                                                                                                                                                                                                                                                                                                                                                                                                                                                                                                                                                                                                                                                                                                                                                                                                                                                                                                                                                                                                                                                                                                                                                                                                                                                                                                                                                                                                                                                                                                                                                                                                                                                                                                                      | 142.80       |
| 5                  |    | DVS EXPANDOR NO S8 PLASTICO                         | 70.000000                                                                                                                                                                                                                                                                                                                                                                                                                                                                                                                                                                                                                                                                                                                                                                                                                                                                                                                                                                                                                                                                                                                                                                                                                                                                                                                                                                                                                                                                                                                                                                                                                                                                                                                                                                                                                                                                                                                                                                                                                                                                                                                      | 350.00       |
|                    | 20 | WTC ABRAZADERA EMT 1/2                              | 1.430000                                                                                                                                                                                                                                                                                                                                                                                                                                                                                                                                                                                                                                                                                                                                                                                                                                                                                                                                                                                                                                                                                                                                                                                                                                                                                                                                                                                                                                                                                                                                                                                                                                                                                                                                                                                                                                                                                                                                                                                                                                                                                                                       | 28.60        |
| 11                 | 1  | G.E BREAKER THQL-1115                               | 122.780000                                                                                                                                                                                                                                                                                                                                                                                                                                                                                                                                                                                                                                                                                                                                                                                                                                                                                                                                                                                                                                                                                                                                                                                                                                                                                                                                                                                                                                                                                                                                                                                                                                                                                                                                                                                                                                                                                                                                                                                                                                                                                                                     | 122.78       |
| 1                  |    | BTC CENTRO DE CARGA 8920/4 SCUARE DE 4<br>CIRCUITOS | 402.300000                                                                                                                                                                                                                                                                                                                                                                                                                                                                                                                                                                                                                                                                                                                                                                                                                                                                                                                                                                                                                                                                                                                                                                                                                                                                                                                                                                                                                                                                                                                                                                                                                                                                                                                                                                                                                                                                                                                                                                                                                                                                                                                     | 402.30       |
|                    | 2  | MTS DE CINTA AISLANTE 33 3/4^X66                    | 86.444000                                                                                                                                                                                                                                                                                                                                                                                                                                                                                                                                                                                                                                                                                                                                                                                                                                                                                                                                                                                                                                                                                                                                                                                                                                                                                                                                                                                                                                                                                                                                                                                                                                                                                                                                                                                                                                                                                                                                                                                                                                                                                                                      | 172.89       |
|                    | 1  | WTC PVC GORRA ENTRADA 1 1/4                         | 35,310000                                                                                                                                                                                                                                                                                                                                                                                                                                                                                                                                                                                                                                                                                                                                                                                                                                                                                                                                                                                                                                                                                                                                                                                                                                                                                                                                                                                                                                                                                                                                                                                                                                                                                                                                                                                                                                                                                                                                                                                                                                                                                                                      | 35.31        |
| 1 A                |    | 1 ANCHOR BASE CONTADOR.100 A RED                    |                                                                                                                                                                                                                                                                                                                                                                                                                                                                                                                                                                                                                                                                                                                                                                                                                                                                                                                                                                                                                                                                                                                                                                                                                                                                                                                                                                                                                                                                                                                                                                                                                                                                                                                                                                                                                                                                                                                                                                                                                                                                                                                                | 150.96       |