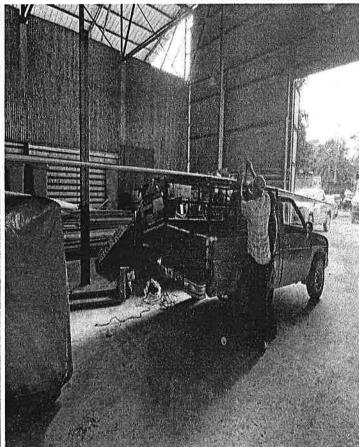

Departamento Solicitante: INGENIERIA MUNICIPAL

|   | દ   | rotal  | 17,182.61 |
|---|-----|--------|-----------|
|   | ΙΜΙ | PUESTO | 2,577.39  |
| _ |     | TOTAL  | 19,760.00 |

Observaciones: ESTOS MATERIALES SERAN DONADOS POR AUTORIZACION DE LA ALCALDIA, PARA LA CONSTRUCCION DE UNA OFICINA EN EL HOSPITAL GENERAL ATLANTIDA, LA CUAL TIENE COMO PROPOSITO HACER

LOS REGISTROS DE LOS NIÑOS RECIEN NACIDOS EN DICHO CENTRO.

RTN: 05019000046793 Razon Social: CEMCOL COMERCIAL S.A. DE C.V.

Nombre Comercial: CEMCOL COMERCIAL S.A. DE C.V.

Direccion Casa Matriz: Km. 5 Carretera a La Lima, Frente a Calpules. San Pedro Sula,