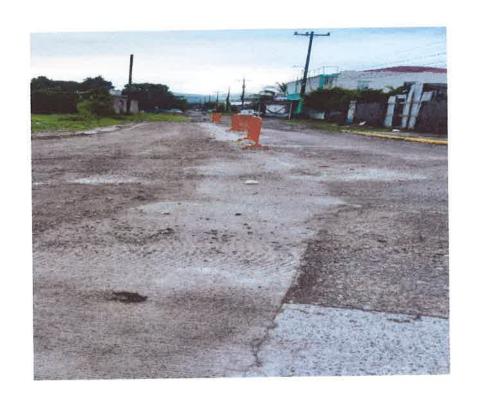

------|-------------|-------------------------------------------|--------------|--------------|
| 04-02-465     | Const. A    | dic y mej a Sis. Alcantarillado Sanitario |              |              |
|               | 9           | M3 DE CONCRETO CON ACELERANTE A 72 HORAS  | 3,521.740000 | 31,695.66    |
|               |             |                                           | SUB-TOTAL    | 31,695.66    |
| Departament   | o Solicitan | te: INGENIERIA MUNICIPAL                  | IMPUESTO     | 4,754.34     |
| Observaciones |             |                                           | TOTAL        | 36,450.00    |

ESTE MATERIAL SERA UTILIZADO PARA EL PROYECTO DE AMPLIACION DEL SISTEMA DE ALCANTARILLADO SANITARIO MUNICIPAL EN BARRIO LA BARRA .



Jefe de Compras y Suministros Augas S





Prop. Marco Antonio Pizzati Mejia R.T.N.: 01011969012943

Casa Matriz: Barrio El Imán Ave. El Maranjal Fre al Laboratorio Standard Fruit. La Ceiba, Atlântida Sucursal: Barrio El Imán Avenida El Naranjal Frente al Laboratorio Standard Fruit. La Ceiba, Atlântida. Tels.: 2440-3119 / Fax.: 2440-2828 Cel: 9621-4146 / 9595-5053

Correo: repuestospizzatí\_1989@yahoo.com CAI.: 8AAAA4-4E3AIA-3B4B97-F358A8-A4.587D-0C

| FA(                               | CTURA N° 006-001-01-0                                                                                                                    | 0120              | 60      | 57                         |             |                      |                  |   |
|-----------------------------------|---------------------------------------------------