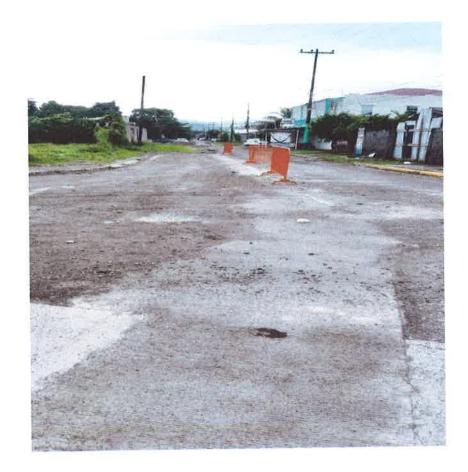

----|-------------|-------------------------------------------|--------------|--------------|
| 04-02-465     | Const. A    | dic y mej a Sis. Alcantarillado Sanitario |              |              |
|               | 9           | M3 DE CONCRETO CON ACELERANTE A 72 HORAS  | 3,521.740000 | 31,695.66    |
|               |             |                                           | SUB-TOTAL    | 31,695.66    |
| Departament   | o Solicitan | te: INGENIERIA MUNICIPAL                  | IMPUESTO     | 4,754.34     |
| Observaciones |             |                                           | TOTAL        | 36,450.00    |

ESTE MATERIAL SERA UTILIZADO PARA EL PROYECTO DE AMPLIACION DEL SISTEMA DE ALCANTARILLADO SANITARIO MUNICIPAL EN BARRIO LA BARRA .



Jefe de Compras y Suministros Augas S





Prop. Marco Antonio Pizzati Mejia R.T.N.: 01011969012943

Casa Matriz: Barrio El Imán Ave. El Maranjal Fre al Laboratorio Standard Fruit. La Ceiba, Atlântida Sucursal: Barrio El Imán Avenida El Naranjal Frente al Laboratorio Standard Fruit. La Ceiba, Atlântida. Tels.: 2440-3119 / Fax.: 2440-2828 Cel: 9621-4146 / 9595-5053

Correo: repuestospizzatí\_1989@yahoo.com CAI.: 8AAAA4-4E3AIA-3B4B97-F358A8-A4.587D-0C

| FA(                               | CTURA N° 006-001-01-0                                                                                                                    | 0120              | 60      | 57                         |             |                      |                  |   |
|-----------------------------------|-----------------------------------------------------