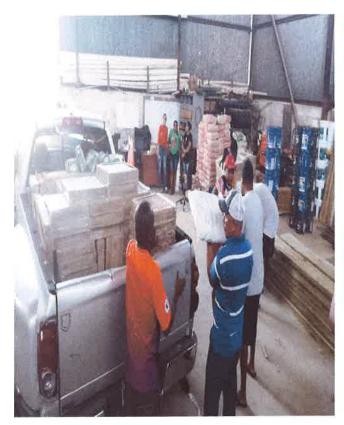

Departamento Solicitante: INGENIERIA MUNICIPAL

|   | દ   | rotal  | 17,182.61 |
|---|-----|--------|-----------|
|   | ΙΜΙ | PUESTO | 2,577.39  |
| _ |     | TOTAL  | 19,760.00 |

Observaciones: ESTOS MATERIALES SERAN DONADOS POR AUTORIZACION DE LA ALCALDIA, PARA LA CONSTRUCCION DE UNA OFICINA EN EL HOSPITAL GENERAL ATLANTIDA, LA CUAL TIENE COMO PROPOSITO HACER

LOS REGISTROS DE LOS NIÑOS RECIEN NACIDOS EN DICHO CENTRO.

RTN: 05019000046793 Razon Social: CEMCOL COMERCIAL S.A. DE C.V.

Nombre Comercial: CEMCOL COMERCIAL S.A. DE C.V.

Direccion Casa Matriz: Km. 5 Carretera a La Lima, Frente a Calpules. San Pedro Sula,