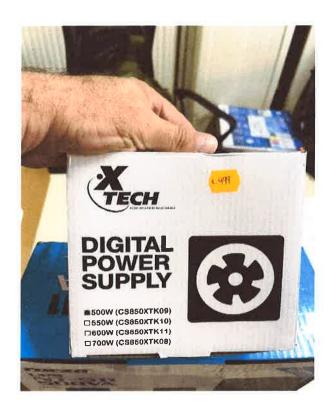

0000 |                                     | 997.39                |          |
|                                              |                                             |                                     | SUB-TOTAL             | 1,345.22 |
| Departamento Solicitante: ALCALDIA MUNICIPAL |                                             | IMPUESTO                            | 201.78                |          |
| Observaciones:                               |                                             | *                                   | TOTAL                 | 1,547.00 |

PARA EL USO DE REGIDORES YA QUE SE DAÑARON AMBOS EQUIPO Y ESTOS SON USADOS PARA HACER TRABAJOS ADMINISTRATIVOS E INFORMATICOS DE TODA LA CORPORACION MUNICIPAL .



Jefe de Compras y Suministros Menas
Firma y Sello









#### RQUITECTOS ASOCIADOS S. A. DE C.

CASA M. RIZ: Ludys Village, Sandy Bay, Calle 1, Casa 2, Roatan islas de la Bahia Telefax: 2647-1629, 3390-8894. Email: arquitectosasociados@arquitectoshn.com SUCURSAL:Col. Sutrafco frente a estacionamiento de la Enee La Ceiba, Atlantida.

RTN: 08019019157587

Descripcion

**FACTURA** 

001-001-01-00001319

Fecha: 07/12/2023

Dic.

Términos: 01 CONTADO EFV

Vendedor: 01 SV

Precio Unitario

Total

12,898.55

L77,391.30

RTN: 01019995015318

Código Cantidad

105450023

6

Cliente: MUNICIPALIDAD DE LA CEIBA.

TUBO PVC DOBLE PARED ALCANTARILLA 24"

WCS PAGADO





SOLUCIONES ESPECIALIZADAS PARA LA CONSTRUCCIÓN

\*\* SON: Ochenta y nueve mil \*\*

Límite de Emision: 29/7/2024

CAI: 361D16-245D19-E14E89-D59A74-79371C-EB

Rango Autorizado: 001-001-01