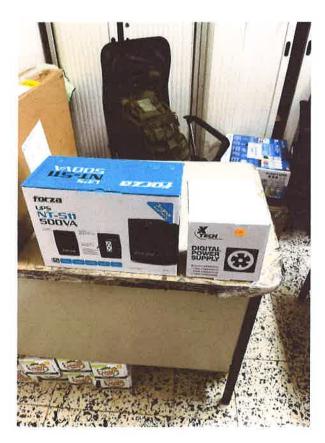

|                                     | 997.39                |          |
|                                              |                                             |                                     | SUB-TOTAL             | 1,345.22 |
| Departamento Solicitante: ALCALDIA MUNICIPAL |                                             | IMPUESTO                            | 201.78                |          |
| Observaciones:                               |                                             | *                                   | TOTAL                 | 1,547.00 |

PARA EL USO DE REGIDORES YA QUE SE DAÑARON AMBOS EQUIPO Y ESTOS SON USADOS PARA HACER TRABAJOS ADMINISTRATIVOS E INFORMATICOS DE TODA LA CORPORACION MUNICIPAL .



Jefe de Compras y Suministros Menas
Firma y Sello









#### RQUITECTOS ASOCIADOS S. A. DE C.

CASA M. RIZ: Ludys Village, Sandy Bay, Calle 1, Casa 2, Roatan islas de la Bahia Telefax: 2647-1629, 3390-8894. Email: arquitectosasociados@arquitectoshn.com SUCURSAL:Col. Sutrafco frente a estacionamiento de la Enee La Ceiba, Atlantida.

RTN: 08019019157587

Descripcion

**FACTURA** 

001-001-01-00001319

Fecha: 07/12/2023

Dic.

Términos: 01 CONTADO EFV

Vendedor: 01 SV

Precio Unitario

Total

12,898.55

L77,391.30

RTN: 01019995015318

Código Cantidad

105450023

6

Cliente: MUNICIPALIDAD DE LA CEIBA.

TUBO PVC DOBLE PARED ALCANTARILLA 24"

WCS PAGADO





SOLUCIONES ESPECIALIZADAS PARA LA CONSTRUCCIÓN

\*\* SON: Ochenta y nueve mil \*\*

Límite de Emision: 29/7/2024

CAI: 361D16-245D19-E14E89-D59A74-79371C-EB

Rango Autorizado: 001-001-01-000