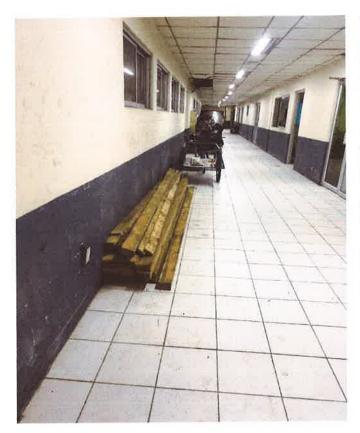

Departamento Solicitante: INGENIERIA MUNICIPAL

|   | દ   | rotal  | 17,182.61 |
|---|-----|--------|-----------|
|   | ΙΜΙ | PUESTO | 2,577.39  |
| _ |     | TOTAL  | 19,760.00 |

Observaciones: ESTOS MATERIALES SERAN DONADOS POR AUTORIZACION DE LA ALCALDIA, PARA LA CONSTRUCCION DE UNA OFICINA EN EL HOSPITAL GENERAL ATLANTIDA, LA CUAL TIENE COMO PROPOSITO HACER

LOS REGISTROS DE LOS NIÑOS RECIEN NACIDOS EN DICHO CENTRO.

RTN: 05019000046793 Razon Social: CEMCOL COMERCIAL S.A. DE C.V.

Nombre Comercial: CEMCOL COMERCIAL S.A. DE C.V.

Direccion Casa Matriz: Km. 5 Carretera a La Lima, Frente a Calpules. San Pedro Sula,