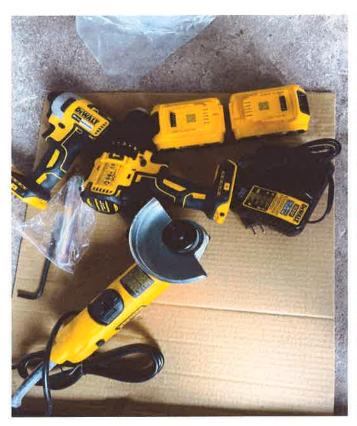

### ORDEN DE COMPRA

| No. | 7218-2023 |
|-----|-----------|
|-----|-----------|

| Lugar y Fecha: La Ceiba, Atlantida  | 14/11/23           |                                   |
|-------------------------------------|--------------------|-----------------------------------|
| Señor(s): INDUSTRIA FERRETERA MARAD |                    | Cotizacion No0                    |
| Dirección: CARRETERA CA-13 ,LA C    | 3"                 | Entreguese a:  Condición de Pago: |
| Rtn: 01019019081138                 | Telefono:9430-6248 | Condicion de Pago                 |

Conforme a su cotización previa, sirvase a proveer a esta Municipalidad los insumos o artículos que a continuación detallamos.

| CODIGO CANTIDA     |    | DIGO CANTIDAD DESCRIPCION                           |                                                                                                                                                                                                                                                                                                                                                                                                                                                                                                                                                                                                                                                                                                                                                                                                                                                                                                                                                                                                                                                                                                                                                                                                                                                                                                                                                                                                                                                                                                                                                                                                                                                                                                                                                                                                                                                                                                                                                                                                                                                                                                                                | PRECIO TOTAL |
|--------------------|----|-----------------------------------------------------|--------------------------------------------------------------------------------------------------------------------------------------------------------------------------------------------------------------------------------------------------------------------------------------------------------------------------------------------------------------------------------------------------------------------------------------------------------------------------------------------------------------------------------------------------------------------------------------------------------------------------------------------------------------------------------------------------------------------------------------------------------------------------------------------------------------------------------------------------------------------------------------------------------------------------------------------------------------------------------------------------------------------------------------------------------------------------------------------------------------------------------------------------------------------------------------------------------------------------------------------------------------------------------------------------------------------------------------------------------------------------------------------------------------------------------------------------------------------------------------------------------------------------------------------------------------------------------------------------------------------------------------------------------------------------------------------------------------------------------------------------------------------------------------------------------------------------------------------------------------------------------------------------------------------------------------------------------------------------------------------------------------------------------------------------------------------------------------------------------------------------------|--------------|
| 04-09-570 SUBSIDIO |    | OS AL SECTOR SALUD                                  | 1) = 1,11 = 1,21 = 1,21 = 1,21 = 1,21 = 1,21 = 1,21 = 1,21 = 1,21 = 1,21 = 1,21 = 1,21 = 1,21 = 1,21 = 1,21 = 1,21 = 1,21 = 1,21 = 1,21 = 1,21 = 1,21 = 1,21 = 1,21 = 1,21 = 1,21 = 1,21 = 1,21 = 1,21 = 1,21 = 1,21 = 1,21 = 1,21 = 1,21 = 1,21 = 1,21 = 1,21 = 1,21 = 1,21 = 1,21 = 1,21 = 1,21 = 1,21 = 1,21 = 1,21 = 1,21 = 1,21 = 1,21 = 1,21 = 1,21 = 1,21 = 1,21 = 1,21 = 1,21 = 1,21 = 1,21 = 1,21 = 1,21 = 1,21 = 1,21 = 1,21 = 1,21 = 1,21 = 1,21 = 1,21 = 1,21 = 1,21 = 1,21 = 1,21 = 1,21 = 1,21 = 1,21 = 1,21 = 1,21 = 1,21 = 1,21 = 1,21 = 1,21 = 1,21 = 1,21 = 1,21 = 1,21 = 1,21 = 1,21 = 1,21 = 1,21 = 1,21 = 1,21 = 1,21 = 1,21 = 1,21 = 1,21 = 1,21 = 1,21 = 1,21 = 1,21 = 1,21 = 1,21 = 1,21 = 1,21 = 1,21 = 1,21 = 1,21 = 1,21 = 1,21 = 1,21 = 1,21 = 1,21 = 1,21 = 1,21 = 1,21 = 1,21 = 1,21 = 1,21 = 1,21 = 1,21 = 1,21 = 1,21 = 1,21 = 1,21 = 1,21 = 1,21 = 1,21 = 1,21 = 1,21 = 1,21 = 1,21 = 1,21 = 1,21 = 1,21 = 1,21 = 1,21 = 1,21 = 1,21 = 1,21 = 1,21 = 1,21 = 1,21 = 1,21 = 1,21 = 1,21 = 1,21 = 1,21 = 1,21 = 1,21 = 1,21 = 1,21 = 1,21 = 1,21 = 1,21 = 1,21 = 1,21 = 1,21 = 1,21 = 1,21 = 1,21 = 1,21 = 1,21 = 1,21 = 1,21 = 1,21 = 1,21 = 1,21 = 1,21 = 1,21 = 1,21 = 1,21 = 1,21 = 1,21 = 1,21 = 1,21 = 1,21 = 1,21 = 1,21 = 1,21 = 1,21 = 1,21 = 1,21 = 1,21 = 1,21 = 1,21 = 1,21 = 1,21 = 1,21 = 1,21 = 1,21 = 1,21 = 1,21 = 1,21 = 1,21 = 1,21 = 1,21 = 1,21 = 1,21 = 1,21 = 1,21 = 1,21 = 1,21 = 1,21 = 1,21 = 1,21 = 1,21 = 1,21 = 1,21 = 1,21 = 1,21 = 1,21 = 1,21 = 1,21 = 1,21 = 1,21 = 1,21 = 1,21 = 1,21 = 1,21 = 1,21 = 1,21 = 1,21 = 1,21 = 1,21 = 1,21 = 1,21 = 1,21 = 1,21 = 1,21 = 1,21 = 1,21 = 1,21 = 1,21 = 1,21 = 1,21 = 1,21 = 1,21 = 1,21 = 1,21 = 1,21 = 1,21 = 1,21 = 1,21 = 1,21 = 1,21 = 1,21 = 1,21 = 1,21 = 1,21 = 1,21 = 1,21 = 1,21 = 1,21 = 1,21 = 1,21 = 1,21 = 1,21 = 1,21 = 1,21 = 1,21 = 1,21 = 1,21 = 1,21 = 1,21 = 1,21 = 1,21 = 1,21 = 1,21 = 1,21 = 1,21 = 1,21 = 1,21 = 1,21 = 1,21 = 1,21 = 1,21 = 1,21 = 1,21 = 1,21 = 1,21 = 1,21 = 1,21 = 1,21 = 1,21 = 1,21 = 1,21 = 1,21 = 1,21 = 1,21 = 1,21 = 1,21 = 1,21 = 1,21 = 1,21 = 1,21 = 1,21 = 1,21 |              |
| <b>1</b>           | 2  | CONTRAMARCOS DE 2X8.4 MADERA PINO                   | 557.400000                                                                                                                                                                                                                                                                                                                                                                                                                                                                                                                                                                                                                                                                                                                                                                                                                                                                                                                                                                                                                                                                                                                                                                                                                                                                                                                                                                                                                                                                                                                                                                                                                                                                                                                                                                                                                                                                                                                                                                                                                                                                                                                     | 1,114.80     |
|                    | 1  | VENTANAS DE CELOSIAS 16X23 1/2                      | 1,304.340000                                                                                                                                                                                                                                                                                                                                                                                                                                                                                                                                                                                                                                                                                                                                                                                                                                                                                                                                                                                                                                                                                                                                                                                                                                                                                                                                                                                                                                                                                                                                                                                                                                                                                                                                                                                                                                                                                                                                                                                                                                                                                                                   | 1,304.34     |
|                    | 4  | VENTANAS DE CELOSIAS 36X40 1/2                      | 3,286.950000                                                                                                                                                                                                                                                                                                                                                                                                                                                                                                                                                                                                                                                                                                                                                                                                                                                                                                                                                                                                                                                                                                                                                                                                                                                                                                                                                                                                                                                                                                                                                                                                                                                                                                                                                                                                                                                                                                                                                                                                                                                                                                                   | 13,147.80    |
| .4                 | 1  | ABC ABRAZADERA P/ TIERRA 1/2                        | 28.070000                                                                                                                                                                                                                                                                                                                                                                                                                                                                                                                                                                                                                                                                                                                                                                                                                                                                                                                                                                                                                                                                                                                                                                                                                                                                                                                                                                                                                                                                                                                                                                                                                                                                                                                                                                                                                                                                                                                                                                                                                                                                                                                      | 28.07        |
| 1 ABC              |    | 1 ABC VARILL COBRE P/ TIERRA 1/2X5                  |                                                                                                                                                                                                                                                                                                                                                                                                                                                                                                                                                                                                                                                                                                                                                                                                                                                                                                                                                                                                                                                                                                                                                                                                                                                                                                                                                                                                                                                                                                                                                                                                                                                                                                                                                                                                                                                                                                                                                                                                                                                                                                                                | 181.96       |
| н. И.              | 10 | WTC CAJA LIVIANA 2X4X1/2X3/4                        | 14,280000                                                                                                                                                                                                                                                                                                                                                                                                                                                                                                                                                                                                                                                                                                                                                                                                                                                                                                                                                                                                                                                                                                                                                                                                                                                                                                                                                                                                                                                                                                                                                                                                                                                                                                                                                                                                                                                                                                                                                                                                                                                                                                                      | 142.80       |
| 5                  |    | DVS EXPANDOR NO S8 PLASTICO                         | 70.000000                                                                                                                                                                                                                                                                                                                                                                                                                                                                                                                                                                                                                                                                                                                                                                                                                                                                                                                                                                                                                                                                                                                                                                                                                                                                                                                                                                                                                                                                                                                                                                                                                                                                                                                                                                                                                                                                                                                                                                                                                                                                                                                      | 350.00       |
|                    | 20 | WTC ABRAZADERA EMT 1/2                              | 1.430000                                                                                                                                                                                                                                                                                                                                                                                                                                                                                                                                                                                                                                                                                                                                                                                                                                                                                                                                                                                                                                                                                                                                                                                                                                                                                                                                                                                                                                                                                                                                                                                                                                                                                                                                                                                                                                                                                                                                                                                                                                                                                                                       | 28.60        |
| 11                 | 1  | G.E BREAKER THQL-1115                               | 122.780000                                                                                                                                                                                                                                                                                                                                                                                                                                                                                                                                                                                                                                                                                                                                                                                                                                                                                                                                                                                                                                                                                                                                                                                                                                                                                                                                                                                                                                                                                                                                                                                                                                                                                                                                                                                                                                                                                                                                                                                                                                                                                                                     | 122.78       |
| 1                  |    | BTC CENTRO DE CARGA 8920/4 SCUARE DE 4<br>CIRCUITOS | 402.300000                                                                                                                                                                                                                                                                                                                                                                                                                                                                                                                                                                                                                                                                                                                                                                                                                                                                                                                                                                                                                                                                                                                                                                                                                                                                                                                                                                                                                                                                                                                                                                                                                                                                                                                                                                                                                                                                                                                                                                                                                                                                                                                     | 402.30       |
|                    | 2  | MTS DE CINTA AISLANTE 33 3/4^X66                    | 86.444000                                                                                                                                                                                                                                                                                                                                                                                                                                                                                                                                                                                                                                                                                                                                                                                                                                                                                                                                                                                                                                                                                                                                                                                                                                                                                                                                                                                                                                                                                                                                                                                                                                                                                                                                                                                                                                                                                                                                                                                                                                                                                                                      | 172.89       |
|                    | 1  | WTC PVC GORRA ENTRADA 1 1/4                         | 35,310000                                                                                                                                                                                                                                                                                                                                                                                                                                                                                                                                                                                                                                                                                                                                                                                                                                                                                                                                                                                                                                                                                                                                                                                                                                                                                                                                                                                                                                                                                                                                                                                                                                                                                                                                                                                                                                                                                                                                                                                                                                                                                                                      | 35.31        |
| 1 A                |    | 1 ANCHOR BASE CONTADOR.100 A RED                    |                                                                                                                                                                                                                                                                                                                                                                                                                                                                                                                                                                                                                                                                                                                                                                                                                                                                                                                                                                                                                                                                                                                                                                                                                                                                                                                                                                                                                                                                                                                                                                                                                                                                                                                                                                                                                                                                                                                                                                                                                                                                                                                                | 150.96       |