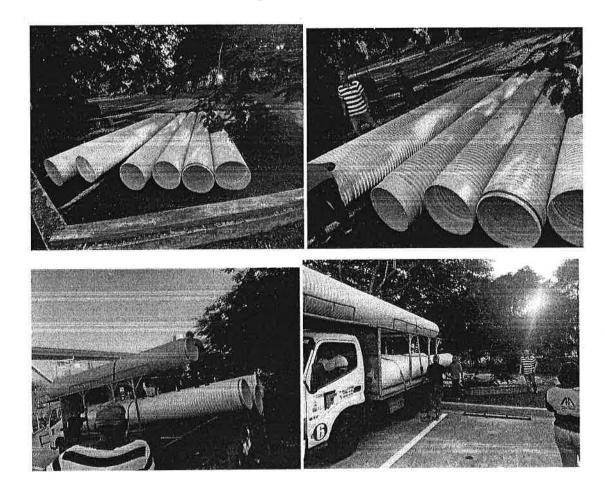

|               | SUB-TOTAL | 77,391.30    |
| Deportementa Saliaitanta: INGENIERIA MUNICIPAL                 |                                                          |               | IMPUESTO  | 11,608.70    |
| Departamento Solicitante: INGENIERIA MONICIPAL  Observaciones: |                                                          | TOTAL         | 89,000.00 |              |

SOLICITUD DE COMPRA DE MATERIAL PARA USO DE REPARACION E INSTALACION DE ALCANTARILLA PVC EN CALLE JUAN LAFFITE PARA REEMPLAZO DE TUBERIA DE METAL QUE COLAPSARON Y DEBIDO A ESTE PROBLEMA PROVOCA UNA GRIETA EN EL CONCRETO Y ESTE SEDIO PARA LA PARTE VIAL .CON DICHO CAMBIO DE ALCANTARILLAS SE CONTRIBUIRA A MEJORAR CON DURABILIDAD Y RESISTENCIA PARA FUTURO.



### Lubos Novafort









#### FABRICAMOS Y REPARAMOS ROTULOS, ESTRECTURA METALICA. R.T.N.: 08011982099664

Aldea de Roma Renovacion Ramirez 1 cuadra del desvio a Mano derecha, cerca de Barberia Roma, Jutiapa, Atlantida.
Cel: 9880-3038 Correo: gimagen@hotmail.com
CAI: 4B5685-CC94C7-C1439A-779FFF-A25C2F-45

FACTURA Nº 000-001-01-0 0003212

| Prop.:   | Allan Yovanny Sierra FACTURA N° 000-001