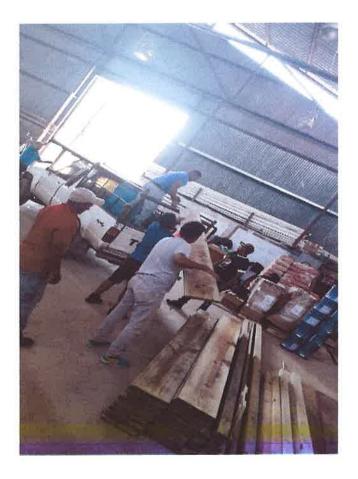

Departamento Solicitante: INGENIERIA MUNICIPAL

|   | દ   | rotal  | 17,182.61 |
|---|-----|--------|-----------|
|   | ΙΜΙ | PUESTO | 2,577.39  |
| _ |     | TOTAL  | 19,760.00 |

Observaciones: ESTOS MATERIALES SERAN DONADOS POR AUTORIZACION DE LA ALCALDIA, PARA LA CONSTRUCCION DE UNA OFICINA EN EL HOSPITAL GENERAL ATLANTIDA, LA CUAL TIENE COMO PROPOSITO HACER

LOS REGISTROS DE LOS NIÑOS RECIEN NACIDOS EN DICHO CENTRO.

RTN: 05019000046793 Razon Social: CEMCOL COMERCIAL S.A. DE C.V.

Nombre Comercial: CEMCOL COMERCIAL S.A. DE C.V.

Direccion Casa Matriz: Km. 5 Carretera a La Lima, Frente a Calpules. San Pedro Sula,