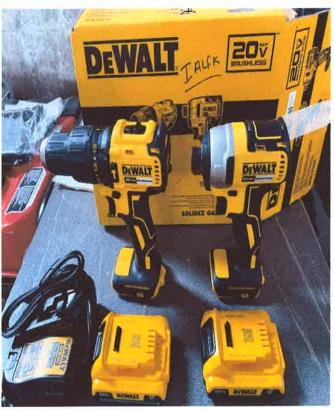

### ORDEN DE COMPRA

| No. | 7218-2023 |
|-----|-----------|
|-----|-----------|

| Lugar y Fecha: La Ceiba, Atlantida  | 14/11/23           |                                   |
|-------------------------------------|--------------------|-----------------------------------|
| Señor(s): INDUSTRIA FERRETERA MARAD |                    | Cotizacion No0                    |
| Dirección: CARRETERA CA-13 ,LA C    | 3"                 | Entreguese a:  Condición de Pago: |
| Rtn: 01019019081138                 | Telefono:9430-6248 | Condicion de Pago                 |

Conforme a su cotización previa, sirvase a proveer a esta Municipalidad los insumos o artículos que a continuación detallamos.

| CODIGO CANTIDA     |    | DIGO CANTIDAD DESCRIPCION                           |                                                                                                                                                                                                                                                                                                                                                                                                                                                                                                                                                                                                                                                                                                                                                                                                                                                                                                                                                                                                                                                                                                                                                                                                                                                                                                                                                                                                                                                                                                                                                                                                                                                                                                                                                                                                                                                                                                                                                                                                                                                                                                                                | PRECIO TOTAL |
|--------------------|----|-----------------------------------------------------|--------------------------------------------------------------------------------------------------------------------------------------------------------------------------------------------------------------------------------------------------------------------------------------------------------------------------------------------------------------------------------------------------------------------------------------------------------------------------------------------------------------------------------------------------------------------------------------------------------------------------------------------------------------------------------------------------------------------------------------------------------------------------------------------------------------------------------------------------------------------------------------------------------------------------------------------------------------------------------------------------------------------------------------------------------------------------------------------------------------------------------------------------------------------------------------------------------------------------------------------------------------------------------------------------------------------------------------------------------------------------------------------------------------------------------------------------------------------------------------------------------------------------------------------------------------------------------------------------------------------------------------------------------------------------------------------------------------------------------------------------------------------------------------------------------------------------------------------------------------------------------------------------------------------------------------------------------------------------------------------------------------------------------------------------------------------------------------------------------------------------------|--------------|
| 04-09-570 SUBSIDIO |    | OS AL SECTOR SALUD                                  | 1) = 1,11 = 1,21 = 1,21 = 1,21 = 1,21 = 1,21 = 1,21 = 1,21 = 1,21 = 1,21 = 1,21 = 1,21 = 1,21 = 1,21 = 1,21 = 1,21 = 1,21 = 1,21 = 1,21 = 1,21 = 1,21 = 1,21 = 1,21 = 1,21 = 1,21 = 1,21 = 1,21 = 1,21 = 1,21 = 1,21 = 1,21 = 1,21 = 1,21 = 1,21 = 1,21 = 1,21 = 1,21 = 1,21 = 1,21 = 1,21 = 1,21 = 1,21 = 1,21 = 1,21 = 1,21 = 1,21 = 1,21 = 1,21 = 1,21 = 1,21 = 1,21 = 1,21 = 1,21 = 1,21 = 1,21 = 1,21 = 1,21 = 1,21 = 1,21 = 1,21 = 1,21 = 1,21 = 1,21 = 1,21 = 1,21 = 1,21 = 1,21 = 1,21 = 1,21 = 1,21 = 1,21 = 1,21 = 1,21 = 1,21 = 1,21 = 1,21 = 1,21 = 1,21 = 1,21 = 1,21 = 1,21 = 1,21 = 1,21 = 1,21 = 1,21 = 1,21 = 1,21 = 1,21 = 1,21 = 1,21 = 1,21 = 1,21 = 1,21 = 1,21 = 1,21 = 1,21 = 1,21 = 1,21 = 1,21 = 1,21 = 1,21 = 1,21 = 1,21 = 1,21 = 1,21 = 1,21 = 1,21 = 1,21 = 1,21 = 1,21 = 1,21 = 1,21 = 1,21 = 1,21 = 1,21 = 1,21 = 1,21 = 1,21 = 1,21 = 1,21 = 1,21 = 1,21 = 1,21 = 1,21 = 1,21 = 1,21 = 1,21 = 1,21 = 1,21 = 1,21 = 1,21 = 1,21 = 1,21 = 1,21 = 1,21 = 1,21 = 1,21 = 1,21 = 1,21 = 1,21 = 1,21 = 1,21 = 1,21 = 1,21 = 1,21 = 1,21 = 1,21 = 1,21 = 1,21 = 1,21 = 1,21 = 1,21 = 1,21 = 1,21 = 1,21 = 1,21 = 1,21 = 1,21 = 1,21 = 1,21 = 1,21 = 1,21 = 1,21 = 1,21 = 1,21 = 1,21 = 1,21 = 1,21 = 1,21 = 1,21 = 1,21 = 1,21 = 1,21 = 1,21 = 1,21 = 1,21 = 1,21 = 1,21 = 1,21 = 1,21 = 1,21 = 1,21 = 1,21 = 1,21 = 1,21 = 1,21 = 1,21 = 1,21 = 1,21 = 1,21 = 1,21 = 1,21 = 1,21 = 1,21 = 1,21 = 1,21 = 1,21 = 1,21 = 1,21 = 1,21 = 1,21 = 1,21 = 1,21 = 1,21 = 1,21 = 1,21 = 1,21 = 1,21 = 1,21 = 1,21 = 1,21 = 1,21 = 1,21 = 1,21 = 1,21 = 1,21 = 1,21 = 1,21 = 1,21 = 1,21 = 1,21 = 1,21 = 1,21 = 1,21 = 1,21 = 1,21 = 1,21 = 1,21 = 1,21 = 1,21 = 1,21 = 1,21 = 1,21 = 1,21 = 1,21 = 1,21 = 1,21 = 1,21 = 1,21 = 1,21 = 1,21 = 1,21 = 1,21 = 1,21 = 1,21 = 1,21 = 1,21 = 1,21 = 1,21 = 1,21 = 1,21 = 1,21 = 1,21 = 1,21 = 1,21 = 1,21 = 1,21 = 1,21 = 1,21 = 1,21 = 1,21 = 1,21 = 1,21 = 1,21 = 1,21 = 1,21 = 1,21 = 1,21 = 1,21 = 1,21 = 1,21 = 1,21 = 1,21 = 1,21 = 1,21 = 1,21 = 1,21 = 1,21 = 1,21 = 1,21 = 1,21 = 1,21 = 1,21 = 1,21 = 1,21 = 1,21 = 1,21 = 1,21 = 1,21 = 1,21 = 1,21 = 1,21 |              |
| <b>1</b>           | 2  | CONTRAMARCOS DE 2X8.4 MADERA PINO                   | 557.400000                                                                                                                                                                                                                                                                                                                                                                                                                                                                                                                                                                                                                                                                                                                                                                                                                                                                                                                                                                                                                                                                                                                                                                                                                                                                                                                                                                                                                                                                                                                                                                                                                                                                                                                                                                                                                                                                                                                                                                                                                                                                                                                     | 1,114.80     |
|                    | 1  | VENTANAS DE CELOSIAS 16X23 1/2                      | 1,304.340000                                                                                                                                                                                                                                                                                                                                                                                                                                                                                                                                                                                                                                                                                                                                                                                                                                                                                                                                                                                                                                                                                                                                                                                                                                                                                                                                                                                                                                                                                                                                                                                                                                                                                                                                                                                                                                                                                                                                                                                                                                                                                                                   | 1,304.34     |
|                    | 4  | VENTANAS DE CELOSIAS 36X40 1/2                      | 3,286.950000                                                                                                                                                                                                                                                                                                                                                                                                                                                                                                                                                                                                                                                                                                                                                                                                                                                                                                                                                                                                                                                                                                                                                                                                                                                                                                                                                                                                                                                                                                                                                                                                                                                                                                                                                                                                                                                                                                                                                                                                                                                                                                                   | 13,147.80    |
| .4                 | 1  | ABC ABRAZADERA P/ TIERRA 1/2                        | 28.070000                                                                                                                                                                                                                                                                                                                                                                                                                                                                                                                                                                                                                                                                                                                                                                                                                                                                                                                                                                                                                                                                                                                                                                                                                                                                                                                                                                                                                                                                                                                                                                                                                                                                                                                                                                                                                                                                                                                                                                                                                                                                                                                      | 28.07        |
| 1 ABC              |    | 1 ABC VARILL COBRE P/ TIERRA 1/2X5                  |                                                                                                                                                                                                                                                                                                                                                                                                                                                                                                                                                                                                                                                                                                                                                                                                                                                                                                                                                                                                                                                                                                                                                                                                                                                                                                                                                                                                                                                                                                                                                                                                                                                                                                                                                                                                                                                                                                                                                                                                                                                                                                                                | 181.96       |
| н. И.              | 10 | WTC CAJA LIVIANA 2X4X1/2X3/4                        | 14,280000                                                                                                                                                                                                                                                                                                                                                                                                                                                                                                                                                                                                                                                                                                                                                                                                                                                                                                                                                                                                                                                                                                                                                                                                                                                                                                                                                                                                                                                                                                                                                                                                                                                                                                                                                                                                                                                                                                                                                                                                                                                                                                                      | 142.80       |
| 5                  |    | DVS EXPANDOR NO S8 PLASTICO                         | 70.000000                                                                                                                                                                                                                                                                                                                                                                                                                                                                                                                                                                                                                                                                                                                                                                                                                                                                                                                                                                                                                                                                                                                                                                                                                                                                                                                                                                                                                                                                                                                                                                                                                                                                                                                                                                                                                                                                                                                                                                                                                                                                                                                      | 350.00       |
|                    | 20 | WTC ABRAZADERA EMT 1/2                              | 1.430000                                                                                                                                                                                                                                                                                                                                                                                                                                                                                                                                                                                                                                                                                                                                                                                                                                                                                                                                                                                                                                                                                                                                                                                                                                                                                                                                                                                                                                                                                                                                                                                                                                                                                                                                                                                                                                                                                                                                                                                                                                                                                                                       | 28.60        |
| 11                 | 1  | G.E BREAKER THQL-1115                               | 122.780000                                                                                                                                                                                                                                                                                                                                                                                                                                                                                                                                                                                                                                                                                                                                                                                                                                                                                                                                                                                                                                                                                                                                                                                                                                                                                                                                                                                                                                                                                                                                                                                                                                                                                                                                                                                                                                                                                                                                                                                                                                                                                                                     | 122.78       |
| 1                  |    | BTC CENTRO DE CARGA 8920/4 SCUARE DE 4<br>CIRCUITOS | 402.300000                                                                                                                                                                                                                                                                                                                                                                                                                                                                                                                                                                                                                                                                                                                                                                                                                                                                                                                                                                                                                                                                                                                                                                                                                                                                                                                                                                                                                                                                                                                                                                                                                                                                                                                                                                                                                                                                                                                                                                                                                                                                                                                     | 402.30       |
|                    | 2  | MTS DE CINTA AISLANTE 33 3/4^X66                    | 86.444000                                                                                                                                                                                                                                                                                                                                                                                                                                                                                                                                                                                                                                                                                                                                                                                                                                                                                                                                                                                                                                                                                                                                                                                                                                                                                                                                                                                                                                                                                                                                                                                                                                                                                                                                                                                                                                                                                                                                                                                                                                                                                                                      | 172.89       |
|                    | 1  | WTC PVC GORRA ENTRADA 1 1/4                         | 35,310000                                                                                                                                                                                                                                                                                                                                                                                                                                                                                                                                                                                                                                                                                                                                                                                                                                                                                                                                                                                                                                                                                                                                                                                                                                                                                                                                                                                                                                                                                                                                                                                                                                                                                                                                                                                                                                                                                                                                                                                                                                                                                                                      | 35.31        |
| 1 A                |    | 1 ANCHOR BASE CONTADOR.100 A RED                    |                                                                                                                                                                                                                                                                                                                                                                                                                                                                                                                                                                                                                                                                                                                                                                                                                                                                                                                                                                                                                                                                                                                                                                                                                                                                                                                                                                                                                                                                                                                                                                                                                                                                                                                                                                                                                                                                                                                                                                                                                                                                                                                                | 150.96       |