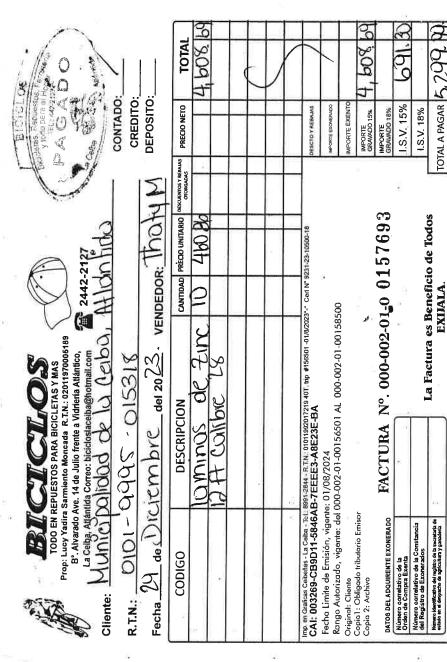

,867.50     |
| 9               |             | >                                                      | SUB-TOTAL                          | 204,616.40   |
| Donartamonte    | s Solicitan | OMASAN Y ALCANTARILLADO                                | IMPUESTO                           | 30,692.46    |

ESTAS VARILLAS DE SONDEO ACERADAS SON LA PRINCIPAL HERRAMIENTA PARA REALIZAR EL MANTENIMIENTO A LA RED DE ALCANTARILLADO SANITARIO Y PLUVIAL MUNICIPAL, Y PODER ATENDER LAS DENUNCIAS QUE LOS CIUDADANOS LLEGAN A INTERPONER A ESTA OFICINA MUNICIPAL

Firma y Sello

Departamento Solicitante:\_

Observaciones:

ompras y Suministros Firma y Sello

TOTAL

TOTAL A PAGAR 15, 7,99

Total En CINCO MIL

Número identificativo del registro de la secretaria de estado en el despacho de agricultura y ganaderia





CENTRAL TELEFONICA 2443-0257 \* 2443-0478 2440-0911
ALCALDIA MUNICIPAL TEL/FAX: 2443-0221 TELS: 2243-2508 \* 2443-0878
COMPRAS TEL/FAX: 2240-0912 /EMAIL: comprasmunilaceiba@hotmail.com
RTN: 01019995015318



### ORDEN DE COMPRA

| No. | 7388-2023 |
|-----|-----------|
|-----|-----------|

| Lugar y Fecha: La Ceiba, Atlantida 207 | /12/23              |                       |
|----------------------------------------|---------------------|-----------------------|
| Señor(s): BICICLOS                     |                     | Cotizacion No. 4936 0 |
| Dirección: AVE. 14 DE JULIO            |                     | Entreguese a:         |
|                                        | Telefono; 2442-2127 | Condición de Pago:    |

Conforme a su cotización previa, sirvase a proveer a esta Mu