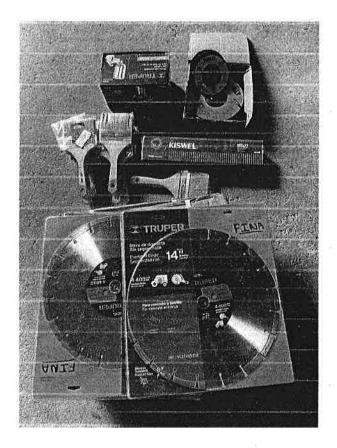

| Código               | Cantidad   | Descripcion                              |    | Precio Unitario | Total      |
|----------------------|------------|------------------------------------------|----|-----------------|------------|
| JDC0001              | 2 Л        | UEGO DE CONTRAMARCO DE PINO #6           |    | 557.40          | L1,114.80  |
| VENTANA<br>S VNT0002 | 1 Y        | ENTA DE CELOSIAS 16X23X1/2               |    | 1,394.34        | L1,304.34  |
| VENTANA<br>S VNT0001 | 4 V        | VENTA DE CELOSIAS 36X40X1/2              |    | 3,286.95        | L13,147.80 |
| ELEC0171             | 1 <b>V</b> | ARILLA POLO TIERRA DE 1/2 X 5            |    | 181,96          | L181.96    |
| ELEC0502             | 10 C       | CAJA METÁLICA LIVIANA 1/2 Y 3/4          | 45 | 14.28           | L142.80    |
| CLA0045              | 500 E      | XPANSOR PLASTICO #8                      |    | 0.70            | L350.00    |
| CLA0171              | 20 A       | ABRAZADERA EMT 1/2                       |    | ±1.43           | L28.60     |
| ELEC0326             | 1 13       | BREAKER SENCILLO SQUARE-D DE 15AMP       |    | 122.78          | L122.78    |
| ELEC0403             | 1 P        | ANEL MONOFASICO DE 4 CIRCUITOS SQUARED-D | 22 | 402.30          | L402.30    |
| ELEC0608             | 2 (        | CINTA AISLANTE 3M GRANDE                 |    | 86.44           | L172.89    |
| ELEC0273             | 1 N        | AUFA DE PVC 1-1/4X8 MANGEN               | 8  | 35.31           | L35.31     |
| ELEC0431             | i E        | BASE P/CONTADOR REDONDA CHINA DE 100 AMP | 50 | 150.96          | L150.96    |
| ELEC0567             | 1 0        | FRAPA POLO TIERRA 1/2-5/8                |    | 28.07           | L28.07     |
|                      |            |                                          |    |                 |            |

Conforme a su cotización previa, sirvase a proveer a esta Municipalidad los insumos o artículos que a continuación detallamos.

| CODIGO CANTIDA     |    | DIGO CANTIDAD DESCRIPCION                           |                                                                                                                                                                                                                                                                                                                                                                                                                                                                                                                                                                                                                                                                                                                                                                                                                                                                                                                                                                                                                                                                                                                                                                                                                                                                                                                                                                                                                                                                                                                                                                                                                                                                                                                                                                                                                                                                                                                                                                                                                                                                                                                                | PRECIO TOTAL |
|--------------------|----|-----------------------------------------------------|--------------------------------------------------------------------------------------------------------------------------------------------------------------------------------------------------------------------------------------------------------------------------------------------------------------------------------------------------------------------------------------------------------------------------------------------------------------------------------------------------------------------------------------------------------------------------------------------------------------------------------------------------------------------------------------------------------------------------------------------------------------------------------------------------------------------------------------------------------------------------------------------------------------------------------------------------------------------------------------------------------------------------------------------------------------------------------------------------------------------------------------------------------------------------------------------------------------------------------------------------------------------------------------------------------------------------------------------------------------------------------------------------------------------------------------------------------------------------------------------------------------------------------------------------------------------------------------------------------------------------------------------------------------------------------------------------------------------------------------------------------------------------------------------------------------------------------------------------------------------------------------------------------------------------------------------------------------------------------------------------------------------------------------------------------------------------------------------------------------------------------|--------------|
| 04-09-570 SUBSIDIO |    | OS AL SECTOR SALUD                                  | 1) = 1,11 = 1,21 = 1,21 = 1,21 = 1,21 = 1,21 = 1,21 = 1,21 = 1,21 = 1,21 = 1,21 = 1,21 = 1,21 = 1,21 = 1,21 = 1,21 = 1,21 = 1,21 = 1,21 = 1,21 = 1,21 = 1,21 = 1,21 = 1,21 = 1,21 = 1,21 = 1,21 = 1,21 = 1,21 = 1,21 = 1,21 = 1,21 = 1,21 = 1,21 = 1,21 = 1,21 = 1,21 = 1,21 = 1,21 = 1,21 = 1,21 = 1,21 = 1,21 = 1,21 = 1,21 = 1,21 = 1,21 = 1,21 = 1,21 = 1,21 = 1,21 = 1,21 = 1,21 = 1,21 = 1,21 = 1,21 = 1,21 = 1,21 = 1,21 = 1,21 = 1,21 = 1,21 = 1,21 = 1,21 = 1,21 = 1,21 = 1,21 = 1,21 = 1,21 = 1,21 = 1,21 = 1,21 = 1,21 = 1,21 = 1,21 = 1,21 = 1,21 = 1,21 = 1,21 = 1,21 = 1,21 = 1,21 = 1,21 = 1,21 = 1,21 = 1,21 = 1,21 = 1,21 = 1,21 = 1,21 = 1,21 = 1,21 = 1,21 = 1,21 = 1,21 = 1,21 = 1,21 = 1,21 = 1,21 = 1,21 = 1,21 = 1,21 = 1,21 = 1,21 = 1,21 = 1,21 = 1,21 = 1,21 = 1,21 = 1,21 = 1,21 = 1,21 = 1,21 = 1,21 = 1,21 = 1,21 = 1,21 = 1,21 = 1,21 = 1,21 = 1,21 = 1,21 = 1,21 = 1,21 = 1,21 = 1,21 = 1,21 = 1,21 = 1,21 = 1,21 = 1,21 = 1,21 = 1,21 = 1,21 = 1,21 = 1,21 = 1,21 = 1,21 = 1,21 = 1,21 = 1,21 = 1,21 = 1,21 = 1,21 = 1,21 = 1,21 = 1,21 = 1,21 = 1,21 = 1,21 = 1,21 = 1,21 = 1,21 = 1,21 = 1,21 = 1,21 = 1,21 = 1,21 = 1,21 = 1,21 = 1,21 = 1,21 = 1,21 = 1,21 = 1,21 = 1,21 = 1,21 = 1,21 = 1,21 = 1,21 = 1,21 = 1,21 = 1,21 = 1,21 = 1,21 = 1,21 = 1,21 = 1,21 = 1,21 = 1,21 = 1,21 = 1,21 = 1,21 = 1,21 = 1,21 = 1,21 = 1,21 = 1,21 = 1,21 = 1,21 = 1,21 = 1,21 = 1,21 = 1,21 = 1,21 = 1,21 = 1,21 = 1,21 = 1,21 = 1,21 = 1,21 = 1,21 = 1,21 = 1,21 = 1,21 = 1,21 = 1,21 = 1,21 = 1,21 = 1,21 = 1,21 = 1,21 = 1,21 = 1,21 = 1,21 = 1,21 = 1,21 = 1,21 = 1,21 = 1,21 = 1,21 = 1,21 = 1,21 = 1,21 = 1,21 = 1,21 = 1,21 = 1,21 = 1,21 = 1,21 = 1,21 = 1,21 = 1,21 = 1,21 = 1,21 = 1,21 = 1,21 = 1,21 = 1,21 = 1,21 = 1,21 = 1,21 = 1,21 = 1,21 = 1,21 = 1,21 = 1,21 = 1,21 = 1,21 = 1,21 = 1,21 = 1,21 = 1,21 = 1,21 = 1,21 = 1,21 = 1,21 = 1,21 = 1,21 = 1,21 = 1,21 = 1,21 = 1,21 = 1,21 = 1,21 = 1,21 = 1,21 = 1,21 = 1,21 = 1,21 = 1,21 = 1,21 = 1,21 = 1,21 = 1,21 = 1,21 = 1,21 = 1,21 = 1,21 = 1,21 = 1,21 = 1,21 = 1,21 = 1,21 = 1,21 = 1,21 = 1,21 = 1,21 = 1,21 = 1,21 = 1,21 = 1,21 |              |
| <b>1</b>           | 2  | CONTRAMARCOS DE 2X8.4 MADERA PINO                   | 557.400000                                                                                                                                                                                                                                                                                                                                                                                                                                                                                                                                                                                                                                                                                                                                                                                                                                                                                                                                                                                                                                                                                                                                                                                                                                                                                                                                                                                                                                                                                                                                                                                                                                                                                                                                                                                                                                                                                                                                                                                                                                                                                                                     | 1,114.80     |
|                    | 1  | VENTANAS DE CELOSIAS 16X23 1/2                      | 1,304.340000                                                                                                                                                                                                                                                                                                                                                                                                                                                                                                                                                                                                                                                                                                                                                                                                                                                                                                                                                                                                                                                                                                                                                                                                                                                                                                                                                                                                                                                                                                                                                                                                                                                                                                                                                                                                                                                                                                                                                                                                                                                                                                                   | 1,304.34     |
|                    | 4  | VENTANAS DE CELOSIAS 36X40 1/2                      | 3,286.950000                                                                                                                                                                                                                                                                                                                                                                                                                                                                                                                                                                                                                                                                                                                                                                                                                                                                                                                                                                                                                                                                                                                                                                                                                                                                                                                                                                                                                                                                                                                                                                                                                                                                                                                                                                                                                                                                                                                                                                                                                                                                                                                   | 13,147.80    |
| .4                 | 1  | ABC ABRAZADERA P/ TIERRA 1/2                        | 28.070000                                                                                                                                                                                                                                                                                                                                                                                                                                                                                                                                                                                                                                                                                                                                                                                                                                                                                                                                                                                                                                                                                                                                                                                                                                                                                                                                                                                                                                                                                                                                                                                                                                                                                                                                                                                                                                                                                                                                                                                                                                                                                                                      | 28.07        |
| 1 ABC              |    | 1 ABC VARILL COBRE P/ TIERRA 1/2X5                  |                                                                                                                                                                                                                                                                                                                                                                                                                                                                                                                                                                                                                                                                                                                                                                                                                                                                                                                                                                                                                                                                                                                                                                                                                                                                                                                                                                                                                                                                                                                                                                                                                                                                                                                                                                                                                                                                                                                                                                                                                                                                                                                                | 181.96       |
| н. И.              | 10 | WTC CAJA LIVIANA 2X4X1/2X3/4                        | 14,280000                                                                                                                                                                                                                                                                                                                                                                                                                                                                                                                                                                                                                                                                                                                                                                                                                                                                                                                                                                                                                                                                                                                                                                                                                                                                                                                                                                                                                                                                                                                                                                                                                                                                                                                                                                                                                                                                                                                                                                                                                                                                                                                      | 142.80       |
| 5                  |    | DVS EXPANDOR NO S8 PLASTICO                         | 70.000000                                                                                                                                                                                                                                                                                                                                                                                                                                                                                                                                                                                                                                                                                                                                                                                                                                                                                                                                                                                                                                                                                                                                                                                                                                                                                                                                                                                                                                                                                                                                                                                                                                                                                                                                                                                                                                                                                                                                                                                                                                                                                                                      | 350.00       |
|                    | 20 | WTC ABRAZADERA EMT 1/2                              | 1.430000                                                                                                                                                                                                                                                                                                                                                                                                                                                                                                                                                                                                                                                                                                                                                                                                                                                                                                                                                                                                                                                                                                                                                                                                                                                                                                                                                                                                                                                                                                                                                                                                                                                                                                                                                                                                                                                                                                                                                                                                                                                                                                                       | 28.60        |
| 11                 | 1  | G.E BREAKER THQL-1115                               | 122.780000                                                                                                                                                                                                                                                                                                                                                                                                                                                                                                                                                                                                                                                                                                                                                                                                                                                                                                                                                                                                                                                                                                                                                                                                                                                                                                                                                                                                                                                                                                                                                                                                                                                                                                                                                                                                                                                                                                                                                                                                                                                                                                                     | 122.78       |
| 1                  |    | BTC CENTRO DE CARGA 8920/4 SCUARE DE 4<br>CIRCUITOS | 402.300000                                                                                                                                                                                                                                                                                                                                                                                                                                                                                                                                                                                                                                                                                                                                                                                                                                                                                                                                                                                                                                                                                                                                                                                                                                                                                                                                                                                                                                                                                                                                                                                                                                                                                                                                                                                                                                                                                                                                                                                                                                                                                                                     | 402.30       |
|                    | 2  | MTS DE CINTA AISLANTE 33 3/4^X66                    | 86.444000                                                                                                                                                                                                                                                                                                                                                                                                                                                                                                                                                                                                                                                                                                                                                                                                                                                                                                                                                                                                                                                                                                                                                                                                                                                                                                                                                                                                                                                                                                                                                                                                                                                                                                                                                                                                                                                                                                                                                                                                                                                                                                                      | 172.89       |
|                    | 1  | WTC PVC GORRA ENTRADA 1 1/4                         | 35,310000                                                                                                                                                                                                                                                                                                                                                                                                                                                                                                                                                                                                                                                                                                                                                                                                                                                                                                                                                                                                                                                                                                                                                                                                                                                                                                                                                                                                                                                                                                                                                                                                                                                                                                                                                                                                                                                                                                                                                                                                                                                                                                                      | 35.31        |
| 1 A                |    | 1 ANCHOR BASE CONTADOR.100 A RED                    |                                                                                                                                                                                                                                                                                                                                                                                                                                                                                                                                                                                                                                                                                                                                                                                                                                                                                                                                                                                                                                                                                                                                                                                                                                                                                                                                                                                                                                                                                                                                                                                                                                                                                                                                                                                                                                                                                                                                                                                                                                                                                                                                | 150.96       |