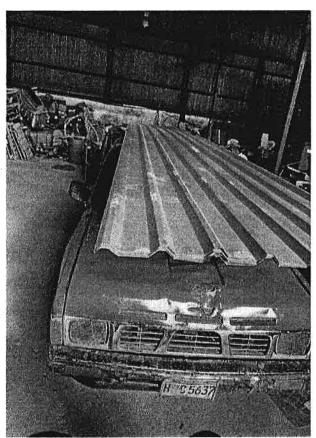

Departamento Solicitante: INGENIERIA MUNICIPAL

|   | દ   | rotal  | 17,182.61 |
|---|-----|--------|-----------|
|   | ΙΜΙ | PUESTO | 2,577.39  |
| _ |     | TOTAL  | 19,760.00 |

Observaciones: ESTOS MATERIALES SERAN DONADOS POR AUTORIZACION DE LA ALCALDIA, PARA LA CONSTRUCCION DE UNA OFICINA EN EL HOSPITAL GENERAL ATLANTIDA, LA CUAL TIENE COMO PROPOSITO HACER

LOS REGISTROS DE LOS NIÑOS RECIEN NACIDOS EN DICHO CENTRO.

RTN: 05019000046793 Razon Social: CEMCOL COMERCIAL S.A. DE C.V.

Nombre Comercial: CEMCOL COMERCIAL S.A. DE C.V.

Direccion Casa Matriz: Km. 5 Carretera a La Lima, Frente a Calpules. San Pedro Sula,