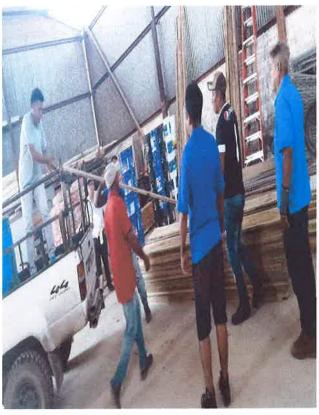

Departamento Solicitante: INGENIERIA MUNICIPAL

|   | દ   | rotal  | 17,182.61 |
|---|-----|--------|-----------|
|   | ΙΜΙ | PUESTO | 2,577.39  |
| _ |     | TOTAL  | 19,760.00 |

Observaciones: ESTOS MATERIALES SERAN DONADOS POR AUTORIZACION DE LA ALCALDIA, PARA LA CONSTRUCCION DE UNA OFICINA EN EL HOSPITAL GENERAL ATLANTIDA, LA CUAL TIENE COMO PROPOSITO HACER

LOS REGISTROS DE LOS NIÑOS RECIEN NACIDOS EN DICHO CENTRO.

RTN: 05019000046793 Razon Social: CEMCOL COMERCIAL S.A. DE C.V.

Nombre Comercial: CEMCOL COMERCIAL S.A. DE C.V.

Direccion Casa Matriz: Km. 5 Carretera a La Lima, Frente a Calpules. San Pedro Sula,