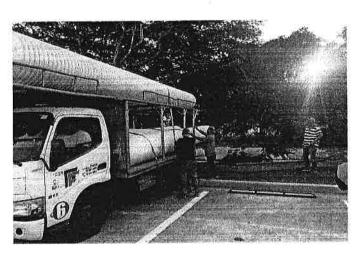

|               | SUB-TOTAL | 77,391.30    |
| Deportementa Saliaitanta: INGENIERIA MUNICIPAL                 |                                                          |               | IMPUESTO  | 11,608.70    |
| Departamento Solicitante: INGENIERIA MONICIPAL  Observaciones: |                                                          | TOTAL         | 89,000.00 |              |

SOLICITUD DE COMPRA DE MATERIAL PARA USO DE REPARACION E INSTALACION DE ALCANTARILLA PVC EN CALLE JUAN LAFFITE PARA REEMPLAZO DE TUBERIA DE METAL QUE COLAPSARON Y DEBIDO A ESTE PROBLEMA PROVOCA UNA GRIETA EN EL CONCRETO Y ESTE SEDIO PARA LA PARTE VIAL .CON DICHO CAMBIO DE ALCANTARILLAS SE CONTRIBUIRA A MEJORAR CON DURABILIDAD Y RESISTENCIA PARA FUTURO.



### Lubos Novafort









#### FABRICAMOS Y REPARAMOS ROTULOS, ESTRECTURA METALICA. R.T.N.: 08011982099664

Aldea de Roma Renovacion Ramirez 1 cuadra del desvio a Mano derecha, cerca de Barberia Roma, Jutiapa, Atlantida.
Cel: 9880-3038 Correo: gimagen@hotmail.com
CAI: 4B5685-CC94C7-C1439A-779FFF-A25C2F-45

FACTURA Nº 000-001-01-0 0003212

| Prop.:   | Allan Yovanny Sierra FACTURA N° 000-001