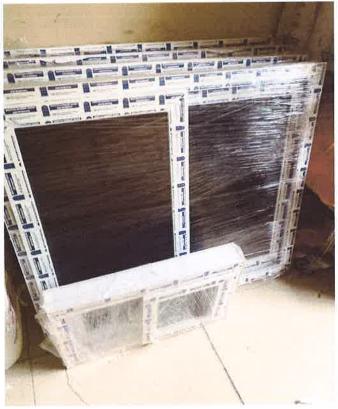

| Código               | Cantidad   | Descripcion                              |    | Precio Unitario | Total      |
|----------------------|------------|------------------------------------------|----|-----------------|------------|
| JDC0001              | 2 Л        | UEGO DE CONTRAMARCO DE PINO #6           |    | 557.40          | L1,114.80  |
| VENTANA<br>S VNT0002 | 1 Y        | ENTA DE CELOSIAS 16X23X1/2               |    | 1,394.34        | L1,304.34  |
| VENTANA<br>S VNT0001 | 4 V        | VENTA DE CELOSIAS 36X40X1/2              |    | 3,286.95        | L13,147.80 |
| ELEC0171             | 1 <b>V</b> | ARILLA POLO TIERRA DE 1/2 X 5            |    | 181,96          | L181.96    |
| ELEC0502             | 10 C       | CAJA METÁLICA LIVIANA 1/2 Y 3/4          | 45 | 14.28           | L142.80    |
| CLA0045              | 500 E      | XPANSOR PLASTICO #8                      |    | 0.70            | L350.00    |
| CLA0171              | 20 A       | ABRAZADERA EMT 1/2                       |    | ±1.43           | L28.60     |
| ELEC0326             | 1 13       | BREAKER SENCILLO SQUARE-D DE 15AMP       |    | 122.78          | L122.78    |
| ELEC0403             | 1 P        | ANEL MONOFASICO DE 4 CIRCUITOS SQUARED-D | 22 | 402.30          | L402.30    |
| ELEC0608             | 2 (        | CINTA AISLANTE 3M GRANDE                 |    | 86.44           | L172.89    |
| ELEC0273             | 1 N        | AUFA DE PVC 1-1/4X8 MANGEN               | 8  | 35.31           | L35.31     |
| ELEC0431             | i E        | BASE P/CONTADOR REDONDA CHINA DE 100 AMP | 50 | 150.96          | L150.96    |
| ELEC0567             | 1 0        | FRAPA POLO TIERRA 1/2-5/8                |    | 28.07           | L28.07     |
|                      |            |                                          |    |                 |            |

Conforme a su cotización previa, sirvase a proveer a esta Municipalidad los insumos o artículos que a continuación detallamos.

| CODIGO CANTIDA     |    | DIGO CANTIDAD DESCRIPCION                           |                                                                                                                                                                                                                                                                                                                                                                                                                                                                                                                                                                                                                                                                                                                                                                                                                                                                                                                                                                                                                                                                                                                                                                                                                                                                                                                                                                                                                                                                                                                                                                                                                                                                                                                                                                                                                                                                                                                                                                                                                                                                                                                                | PRECIO TOTAL |
|--------------------|----|-----------------------------------------------------|--------------------------------------------------------------------------------------------------------------------------------------------------------------------------------------------------------------------------------------------------------------------------------------------------------------------------------------------------------------------------------------------------------------------------------------------------------------------------------------------------------------------------------------------------------------------------------------------------------------------------------------------------------------------------------------------------------------------------------------------------------------------------------------------------------------------------------------------------------------------------------------------------------------------------------------------------------------------------------------------------------------------------------------------------------------------------------------------------------------------------------------------------------------------------------------------------------------------------------------------------------------------------------------------------------------------------------------------------------------------------------------------------------------------------------------------------------------------------------------------------------------------------------------------------------------------------------------------------------------------------------------------------------------------------------------------------------------------------------------------------------------------------------------------------------------------------------------------------------------------------------------------------------------------------------------------------------------------------------------------------------------------------------------------------------------------------------------------------------------------------------|--------------|
| 04-09-570 SUBSIDIO |    | OS AL SECTOR SALUD                                  | 1) = 1,11 = 1,21 = 1,21 = 1,21 = 1,21 = 1,21 = 1,21 = 1,21 = 1,21 = 1,21 = 1,21 = 1,21 = 1,21 = 1,21 = 1,21 = 1,21 = 1,21 = 1,21 = 1,21 = 1,21 = 1,21 = 1,21 = 1,21 = 1,21 = 1,21 = 1,21 = 1,21 = 1,21 = 1,21 = 1,21 = 1,21 = 1,21 = 1,21 = 1,21 = 1,21 = 1,21 = 1,21 = 1,21 = 1,21 = 1,21 = 1,21 = 1,21 = 1,21 = 1,21 = 1,21 = 1,21 = 1,21 = 1,21 = 1,21 = 1,21 = 1,21 = 1,21 = 1,21 = 1,21 = 1,21 = 1,21 = 1,21 = 1,21 = 1,21 = 1,21 = 1,21 = 1,21 = 1,21 = 1,21 = 1,21 = 1,21 = 1,21 = 1,21 = 1,21 = 1,21 = 1,21 = 1,21 = 1,21 = 1,21 = 1,21 = 1,21 = 1,21 = 1,21 = 1,21 = 1,21 = 1,21 = 1,21 = 1,21 = 1,21 = 1,21 = 1,21 = 1,21 = 1,21 = 1,21 = 1,21 = 1,21 = 1,21 = 1,21 = 1,21 = 1,21 = 1,21 = 1,21 = 1,21 = 1,21 = 1,21 = 1,21 = 1,21 = 1,21 = 1,21 = 1,21 = 1,21 = 1,21 = 1,21 = 1,21 = 1,21 = 1,21 = 1,21 = 1,21 = 1,21 = 1,21 = 1,21 = 1,21 = 1,21 = 1,21 = 1,21 = 1,21 = 1,21 = 1,21 = 1,21 = 1,21 = 1,21 = 1,21 = 1,21 = 1,21 = 1,21 = 1,21 = 1,21 = 1,21 = 1,21 = 1,21 = 1,21 = 1,21 = 1,21 = 1,21 = 1,21 = 1,21 = 1,21 = 1,21 = 1,21 = 1,21 = 1,21 = 1,21 = 1,21 = 1,21 = 1,21 = 1,21 = 1,21 = 1,21 = 1,21 = 1,21 = 1,21 = 1,21 = 1,21 = 1,21 = 1,21 = 1,21 = 1,21 = 1,21 = 1,21 = 1,21 = 1,21 = 1,21 = 1,21 = 1,21 = 1,21 = 1,21 = 1,21 = 1,21 = 1,21 = 1,21 = 1,21 = 1,21 = 1,21 = 1,21 = 1,21 = 1,21 = 1,21 = 1,21 = 1,21 = 1,21 = 1,21 = 1,21 = 1,21 = 1,21 = 1,21 = 1,21 = 1,21 = 1,21 = 1,21 = 1,21 = 1,21 = 1,21 = 1,21 = 1,21 = 1,21 = 1,21 = 1,21 = 1,21 = 1,21 = 1,21 = 1,21 = 1,21 = 1,21 = 1,21 = 1,21 = 1,21 = 1,21 = 1,21 = 1,21 = 1,21 = 1,21 = 1,21 = 1,21 = 1,21 = 1,21 = 1,21 = 1,21 = 1,21 = 1,21 = 1,21 = 1,21 = 1,21 = 1,21 = 1,21 = 1,21 = 1,21 = 1,21 = 1,21 = 1,21 = 1,21 = 1,21 = 1,21 = 1,21 = 1,21 = 1,21 = 1,21 = 1,21 = 1,21 = 1,21 = 1,21 = 1,21 = 1,21 = 1,21 = 1,21 = 1,21 = 1,21 = 1,21 = 1,21 = 1,21 = 1,21 = 1,21 = 1,21 = 1,21 = 1,21 = 1,21 = 1,21 = 1,21 = 1,21 = 1,21 = 1,21 = 1,21 = 1,21 = 1,21 = 1,21 = 1,21 = 1,21 = 1,21 = 1,21 = 1,21 = 1,21 = 1,21 = 1,21 = 1,21 = 1,21 = 1,21 = 1,21 = 1,21 = 1,21 = 1,21 = 1,21 = 1,21 = 1,21 = 1,21 = 1,21 = 1,21 = 1,21 = 1,21 |              |
| <b>1</b>           | 2  | CONTRAMARCOS DE 2X8.4 MADERA PINO                   | 557.400000                                                                                                                                                                                                                                                                                                                                                                                                                                                                                                                                                                                                                                                                                                                                                                                                                                                                                                                                                                                                                                                                                                                                                                                                                                                                                                                                                                                                                                                                                                                                                                                                                                                                                                                                                                                                                                                                                                                                                                                                                                                                                                                     | 1,114.80     |
|                    | 1  | VENTANAS DE CELOSIAS 16X23 1/2                      | 1,304.340000                                                                                                                                                                                                                                                                                                                                                                                                                                                                                                                                                                                                                                                                                                                                                                                                                                                                                                                                                                                                                                                                                                                                                                                                                                                                                                                                                                                                                                                                                                                                                                                                                                                                                                                                                                                                                                                                                                                                                                                                                                                                                                                   | 1,304.34     |
|                    | 4  | VENTANAS DE CELOSIAS 36X40 1/2                      | 3,286.950000                                                                                                                                                                                                                                                                                                                                                                                                                                                                                                                                                                                                                                                                                                                                                                                                                                                                                                                                                                                                                                                                                                                                                                                                                                                                                                                                                                                                                                                                                                                                                                                                                                                                                                                                                                                                                                                                                                                                                                                                                                                                                                                   | 13,147.80    |
| .4                 | 1  | ABC ABRAZADERA P/ TIERRA 1/2                        | 28.070000                                                                                                                                                                                                                                                                                                                                                                                                                                                                                                                                                                                                                                                                                                                                                                                                                                                                                                                                                                                                                                                                                                                                                                                                                                                                                                                                                                                                                                                                                                                                                                                                                                                                                                                                                                                                                                                                                                                                                                                                                                                                                                                      | 28.07        |
| 1 ABC              |    | 1 ABC VARILL COBRE P/ TIERRA 1/2X5                  |                                                                                                                                                                                                                                                                                                                                                                                                                                                                                                                                                                                                                                                                                                                                                                                                                                                                                                                                                                                                                                                                                                                                                                                                                                                                                                                                                                                                                                                                                                                                                                                                                                                                                                                                                                                                                                                                                                                                                                                                                                                                                                                                | 181.96       |
| н. И.              | 10 | WTC CAJA LIVIANA 2X4X1/2X3/4                        | 14,280000                                                                                                                                                                                                                                                                                                                                                                                                                                                                                                                                                                                                                                                                                                                                                                                                                                                                                                                                                                                                                                                                                                                                                                                                                                                                                                                                                                                                                                                                                                                                                                                                                                                                                                                                                                                                                                                                                                                                                                                                                                                                                                                      | 142.80       |
| 5                  |    | DVS EXPANDOR NO S8 PLASTICO                         | 70.000000                                                                                                                                                                                                                                                                                                                                                                                                                                                                                                                                                                                                                                                                                                                                                                                                                                                                                                                                                                                                                                                                                                                                                                                                                                                                                                                                                                                                                                                                                                                                                                                                                                                                                                                                                                                                                                                                                                                                                                                                                                                                                                                      | 350.00       |
|                    | 20 | WTC ABRAZADERA EMT 1/2                              | 1.430000                                                                                                                                                                                                                                                                                                                                                                                                                                                                                                                                                                                                                                                                                                                                                                                                                                                                                                                                                                                                                                                                                                                                                                                                                                                                                                                                                                                                                                                                                                                                                                                                                                                                                                                                                                                                                                                                                                                                                                                                                                                                                                                       | 28.60        |
| 11                 | 1  | G.E BREAKER THQL-1115                               | 122.780000                                                                                                                                                                                                                                                                                                                                                                                                                                                                                                                                                                                                                                                                                                                                                                                                                                                                                                                                                                                                                                                                                                                                                                                                                                                                                                                                                                                                                                                                                                                                                                                                                                                                                                                                                                                                                                                                                                                                                                                                                                                                                                                     | 122.78       |
| 1                  |    | BTC CENTRO DE CARGA 8920/4 SCUARE DE 4<br>CIRCUITOS | 402.300000                                                                                                                                                                                                                                                                                                                                                                                                                                                                                                                                                                                                                                                                                                                                                                                                                                                                                                                                                                                                                                                                                                                                                                                                                                                                                                                                                                                                                                                                                                                                                                                                                                                                                                                                                                                                                                                                                                                                                                                                                                                                                                                     | 402.30       |
|                    | 2  | MTS DE CINTA AISLANTE 33 3/4^X66                    | 86.444000                                                                                                                                                                                                                                                                                                                                                                                                                                                                                                                                                                                                                                                                                                                                                                                                                                                                                                                                                                                                                                                                                                                                                                                                                                                                                                                                                                                                                                                                                                                                                                                                                                                                                                                                                                                                                                                                                                                                                                                                                                                                                                                      | 172.89       |
|                    | 1  | WTC PVC GORRA ENTRADA 1 1/4                         | 35,310000                                                                                                                                                                                                                                                                                                                                                                                                                                                                                                                                                                                                                                                                                                                                                                                                                                                                                                                                                                                                                                                                                                                                                                                                                                                                                                                                                                                                                                                                                                                                                                                                                                                                                                                                                                                                                                                                                                                                                                                                                                                                                                                      | 35.31        |
| 1 A                |    | 1 ANCHOR BASE CONTADOR.100 A RED                    |                                                                                                                                                                                                                                                                                                                                                                                                                                                                                                                                                                                                                                                                                                                                                                                                                                                                                                                                                                                                                                                                                                                                                                                                                                                                                                                                                                                                                                                                                                                                                                                                                                                                                                                                                                                                                                                                                                                                                                                                                                                                                                                                | 150.96       |