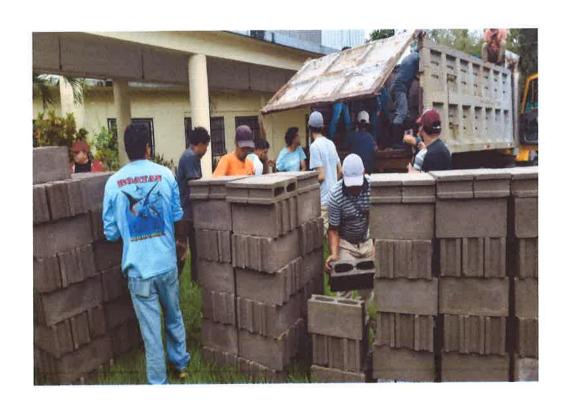

Departamento Solicitante: INGENIERIA MUNICIPAL

|   | દ   | rotal  | 17,182.61 |
|---|-----|--------|-----------|
|   | ΙΜΙ | PUESTO | 2,577.39  |
| _ |     | TOTAL  | 19,760.00 |

Observaciones: ESTOS MATERIALES SERAN DONADOS POR AUTORIZACION DE LA ALCALDIA, PARA LA CONSTRUCCION DE UNA OFICINA EN EL HOSPITAL GENERAL ATLANTIDA, LA CUAL TIENE COMO PROPOSITO HACER