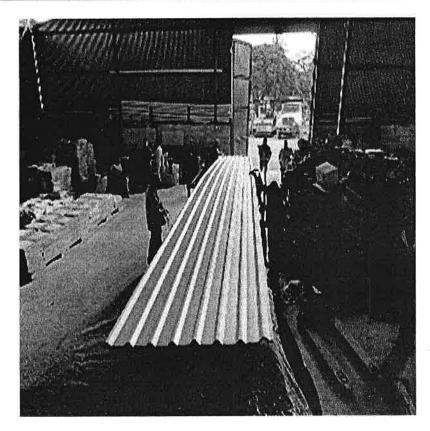

Departamento Solicitante: INGENIERIA MUNICIPAL

|   | દ   | rotal  | 17,182.61 |
|---|-----|--------|-----------|
|   | ΙΜΙ | PUESTO | 2,577.39  |
| _ |     | TOTAL  | 19,760.00 |

Observaciones: ESTOS MATERIALES SERAN DONADOS POR AUTORIZACION DE LA ALCALDIA, PARA LA CONSTRUCCION DE UNA OFICINA EN EL HOSPITAL GENERAL ATLANTIDA, LA CUAL TIENE COMO PROPOSITO HACER

LOS REGISTROS DE LOS NIÑOS RECIEN NACIDOS EN DICHO CENTRO.

RTN: 05019000046793 Razon Social: CEMCOL COMERCIAL S.A. DE C.V.

Nombre Comercial: CEMCOL COMERCIAL S.A. DE C.V.

Direccion Casa Matriz: Km. 5 Carretera a La Lima, Frente a Calpules. San Pedro Sula,