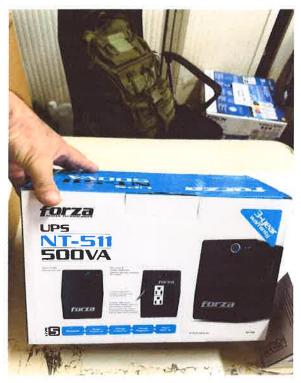

00 |                                     | 997.39                |          |
|                                              |                                             |                                     | SUB-TOTAL             | 1,345.22 |
| Departamento Solicitante: ALCALDIA MUNICIPAL |                                             | IMPUESTO                            | 201.78                |          |
| Observaciones:                               |                                             | *                                   | TOTAL                 | 1,547.00 |

PARA EL USO DE REGIDORES YA QUE SE DAÑARON AMBOS EQUIPO Y ESTOS SON USADOS PARA HACER TRABAJOS ADMINISTRATIVOS E INFORMATICOS DE TODA LA CORPORACION MUNICIPAL .



Jefe de Compras y Suministros Menas
Firma y Sello









#### RQUITECTOS ASOCIADOS S. A. DE C.

CASA M. RIZ: Ludys Village, Sandy Bay, Calle 1, Casa 2, Roatan islas de la Bahia Telefax: 2647-1629, 3390-8894. Email: arquitectosasociados@arquitectoshn.com SUCURSAL:Col. Sutrafco frente a estacionamiento de la Enee La Ceiba, Atlantida.

RTN: 08019019157587

Descripcion

**FACTURA** 

001-001-01-00001319

Fecha: 07/12/2023

Dic.

Términos: 01 CONTADO EFV

Vendedor: 01 SV

Precio Unitario

Total

12,898.55

L77,391.30

RTN: 01019995015318

Código Cantidad

105450023

6

Cliente: MUNICIPALIDAD DE LA CEIBA.

TUBO PVC DOBLE PARED ALCANTARILLA 24"

WCS PAGADO





SOLUCIONES ESPECIALIZADAS PARA LA CONSTRUCCIÓN

\*\* SON: Ochenta y nueve mil \*\*

Límite de Emision: 29/7/2024

CAI: 361D16-245D19-E14E89-D59A74-79371C-EB

Rango Autorizado: 001-001-01-0