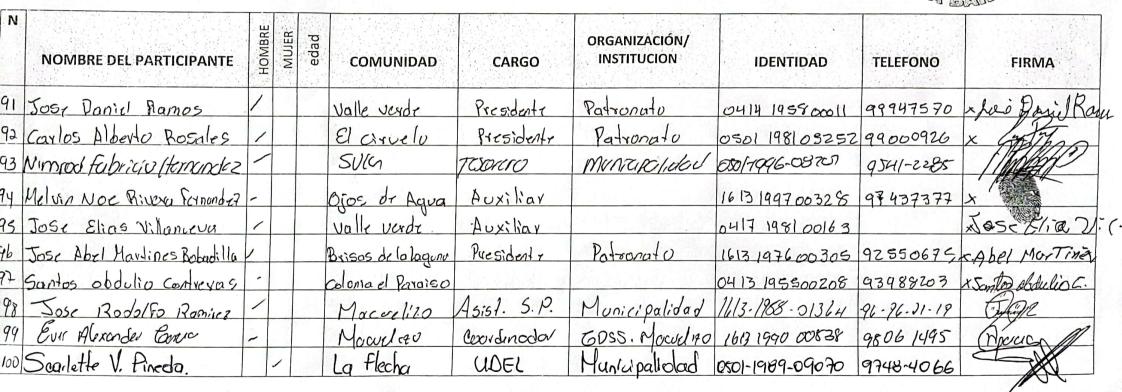

FECHA: Sabado 13 de abril 2024

EVENTO: Cabildo Abierto Juramentación Patronotos, Juntas de agua, Auxiliares y Elección de Comisionada Municipal

| N      |                           | ш        |       |      |                 |                 |                              |                 |           |                   |
|--------|---------------------------|----------|-------|------|-----------------|-----------------|------------------------------|-----------------|-----------|-------------------|
|        | NOMBRE DEL PARTICIPANTE   | HOMBRE   | MUJER | edad | COMUNIDAD       | CARGO           | ORGANIZACIÓN/<br>INSTITUCIÓN | IDENTIDAD       | TELEFONO  | FIRMA             |
| 11     | Alberto Hernandez Rayo    | /        |       |      | Posos Verdes    | Presidente      | Junto de Aqua                | 0402-1950-00049 |           | •                 |
| 11. 33 | Maria Roso Hernanda       |          | V     | ŀ    | La Concordia    | Vocal #2        | Junto de Aqua                | 1316-1981-00721 |           | max osacrade      |
| 13     | Jox Rony Madrid           | V        |       |      | Lo Concordia    | Auxilian        | Comunidad                    | 0413-1981-00220 | - 1 E     |                   |
| 14     | Pedro Lopez Gomez         | V        |       |      | Agus Elado      | Auxiliar        |                              | 1313-1983-00240 | 9480-2964 | 27/100            |
| 15     | Maria Yolonda Lopez Arita |          | V     |      | San Mateo       | Vice Presidento | Patronato                    | 1403-1967-0000L | 9820-7450 | my folondo to pez |
| 0.00   | Alejardrino Melgar Paz    | <b>V</b> |       |      | La Combre 1     | Presidente      | Junto de Aqua                | 1304-1968-00016 | 9252-3323 | Hegosphinon.      |
| 17     | Alexis Muñoz Velogas      | 2V       |       |      | Piedro regro    | Visitante       | <u> </u>                     | 1613-1985-01816 | 9+08-3089 | - 50              |
| 18     | Jose Felix Melgor         | V        |       | 1    | Son Antonio Mac |                 |                              | 1613-1958-00173 |           | -                 |
| 0.00   | Luis Alfonso Moldonado    | V        |       |      | La Sierra       | Presidente      | Junta de Aqua                | 1613-1974-00397 | 4547-0756 | .Luis AM          |
| 30     | Jax Ramiro Gontos         | ı        |       |      | Ban Antonio     | Auxilia         | J                            | 1613-1982-00107 | Order.    |                   |