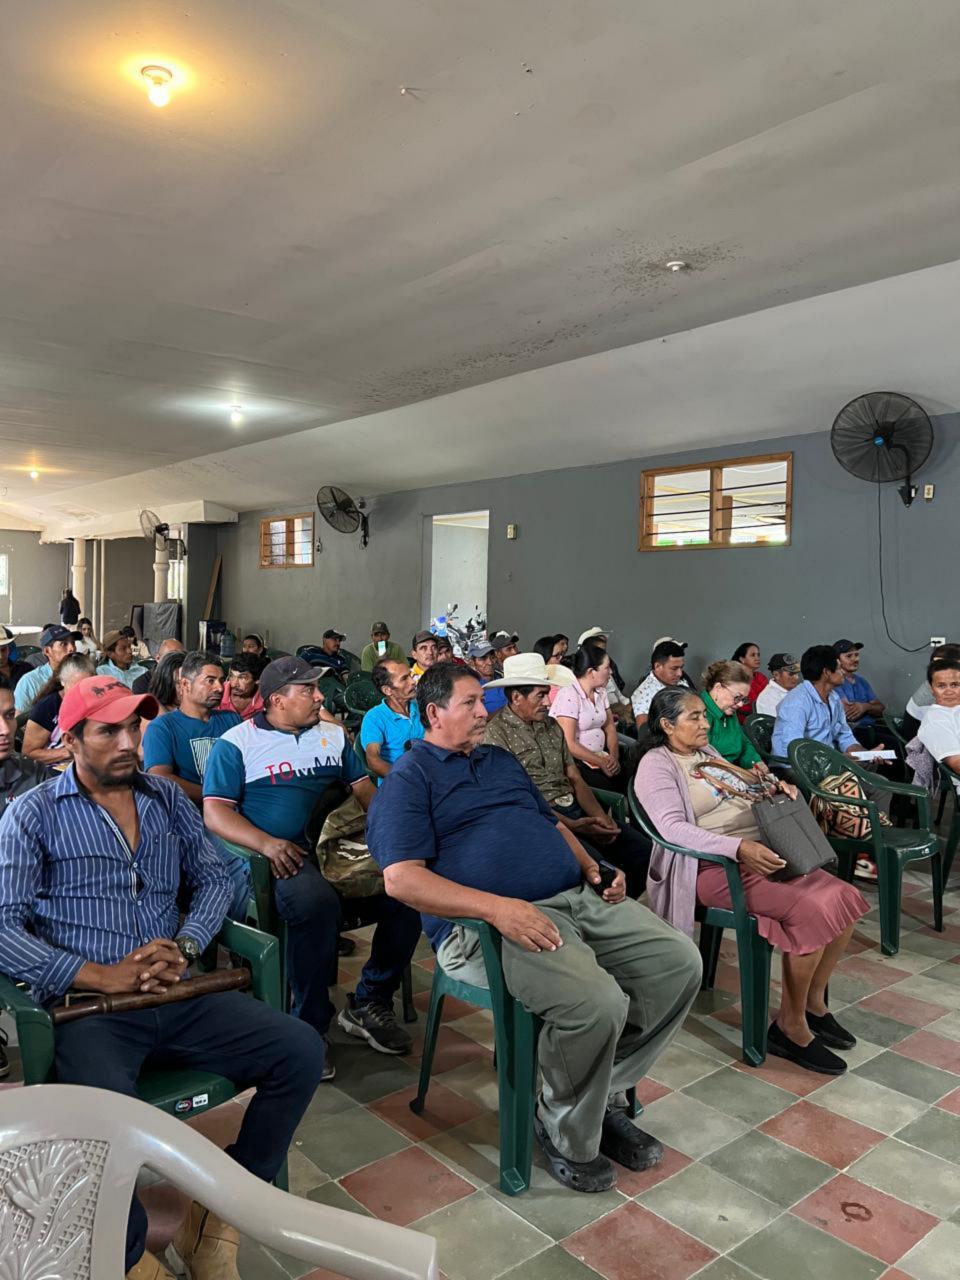

#### CONVOCATORIA

Reciban un atento y cordial saludo, deseando éxitos para sus actividades diarias. Objetivo: Juramentación de patronatos, juntas de agua, alcaldes auxiliares y elección de comisionado (a) municipal.

Por lo tanto, se le CONVOCA a participar de sesión de Cabildo Abierto.

Día: sábado 13 de abril año 2024

Hora: 9:00 AM

Lugar: Salón Municipal.

\*Rogamos ser puntuales con la hora.

NOTA: Debe asistir únicamente el presidente de patronato, presidente de junta de agua y alcalde auxiliar. (3 por comunidad y en caso de no poder asistir enviar otro representante)