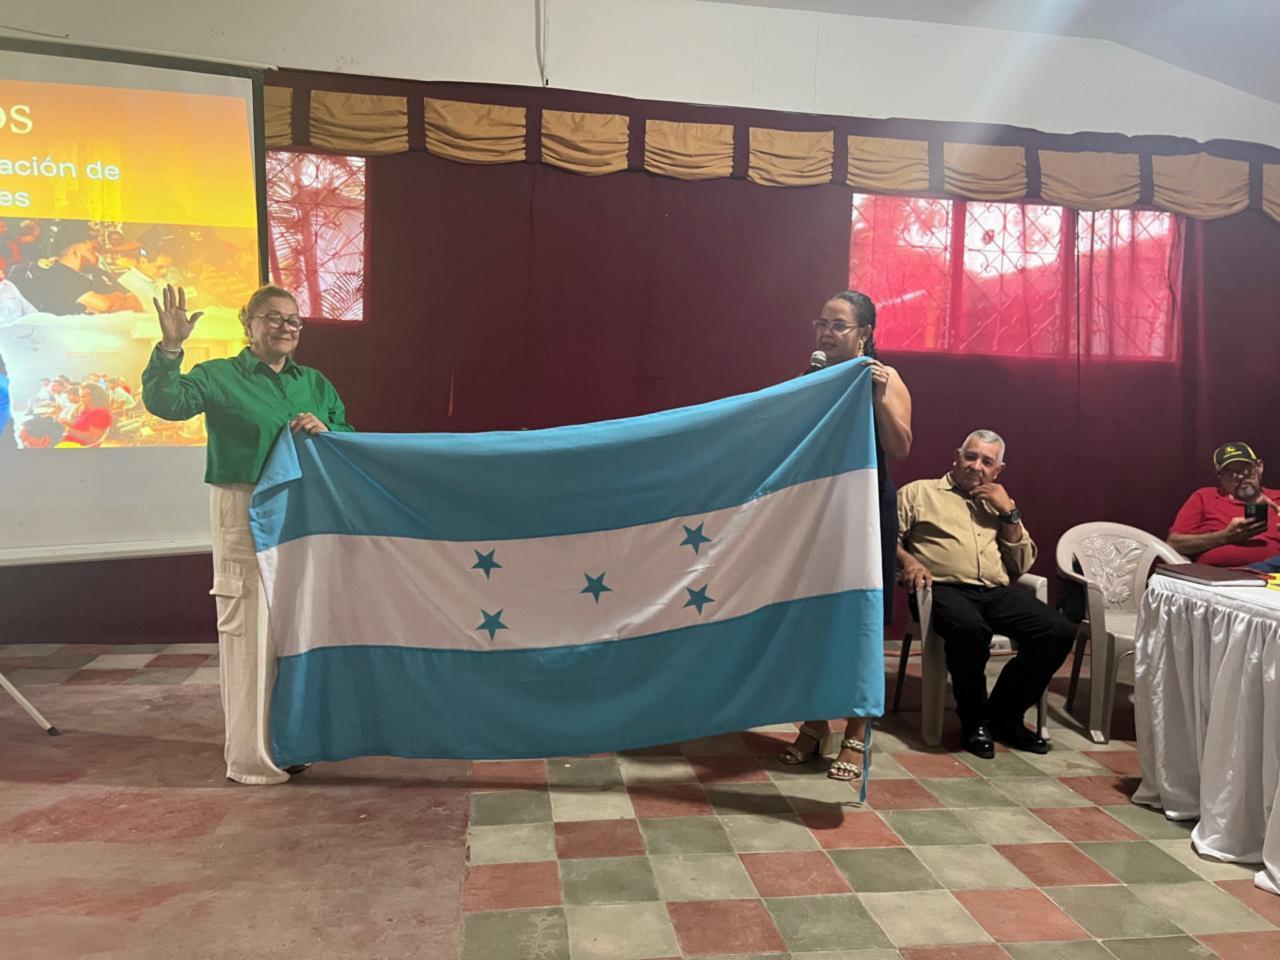

#### CONVOCATORIA

Reciban un atento y cordial saludo, deseando éxitos para sus actividades diarias. Objetivo: Juramentación de patronatos, juntas de agua, alcaldes auxiliares y elección de comisionado (a) municipal.

#### **CERTIFICACIÓN**

La Infrascrita Secretaria municipal de este término Certifica: que en el libro original de actas municipales Nº47 que Se custodia en este archivo, correspondiente al año 2023-2024 en los folios del 399 al 404 Se encuentra inscrita el acta No. 10-2024 de trece de abril del año 2024. De sesión de cabildo abierto, celebrada por la Honorable Corporación Municipal del Municipio de Macuelizo departamento de Santa Bárbara, donde se desarrollaron los puntos Siguientes: 1°) ... 2°) ... 3°) ... 4°) ... 5°) ... 6°) ... 7°) ... 8°)... 9°)... 10°)... 10.1-La Honorable Corporación Municipal después de haber hecho todo el proceso correspondiente al cumplimiento del artículo 59 de la Ley de Municipalidades por mayoría simple de sus miembros aprueban nombrar a Rina Cecilia Barahona Jerezano con identidad Nº1601-1960-00388, como Comisionada Municipal de Transparencia de Macuelizo, sacando 05 votos a favor.- 11°) No habiendo más que tratar se dio por cerrada la sesión firmando para constancia, Licenciada Suyapa Jacqueline Trejo Cordón, Alcaldesa Municipal, con la asistencia del Vicealcalde Tec. Mec. Marco Tulio Mercado Flores y de los Regidores: 2°) Lic. Kelvin Yobany Rivas Enamorado 3°) Bach. Carla Yoseli Garza Mejía 4°) Enf. Alba Luz Ramírez Pineda 5°) Sr. Oscar Armando López Romero 6º) Lic. Elmer Guadalupe Bardales Tejada 7º) P.M. Juana Marleny Montoya López 8°) Sr. José Luis Humberto Guzmán Fernández. -Sellos (Alcaldesa y Secretaria Municipal).