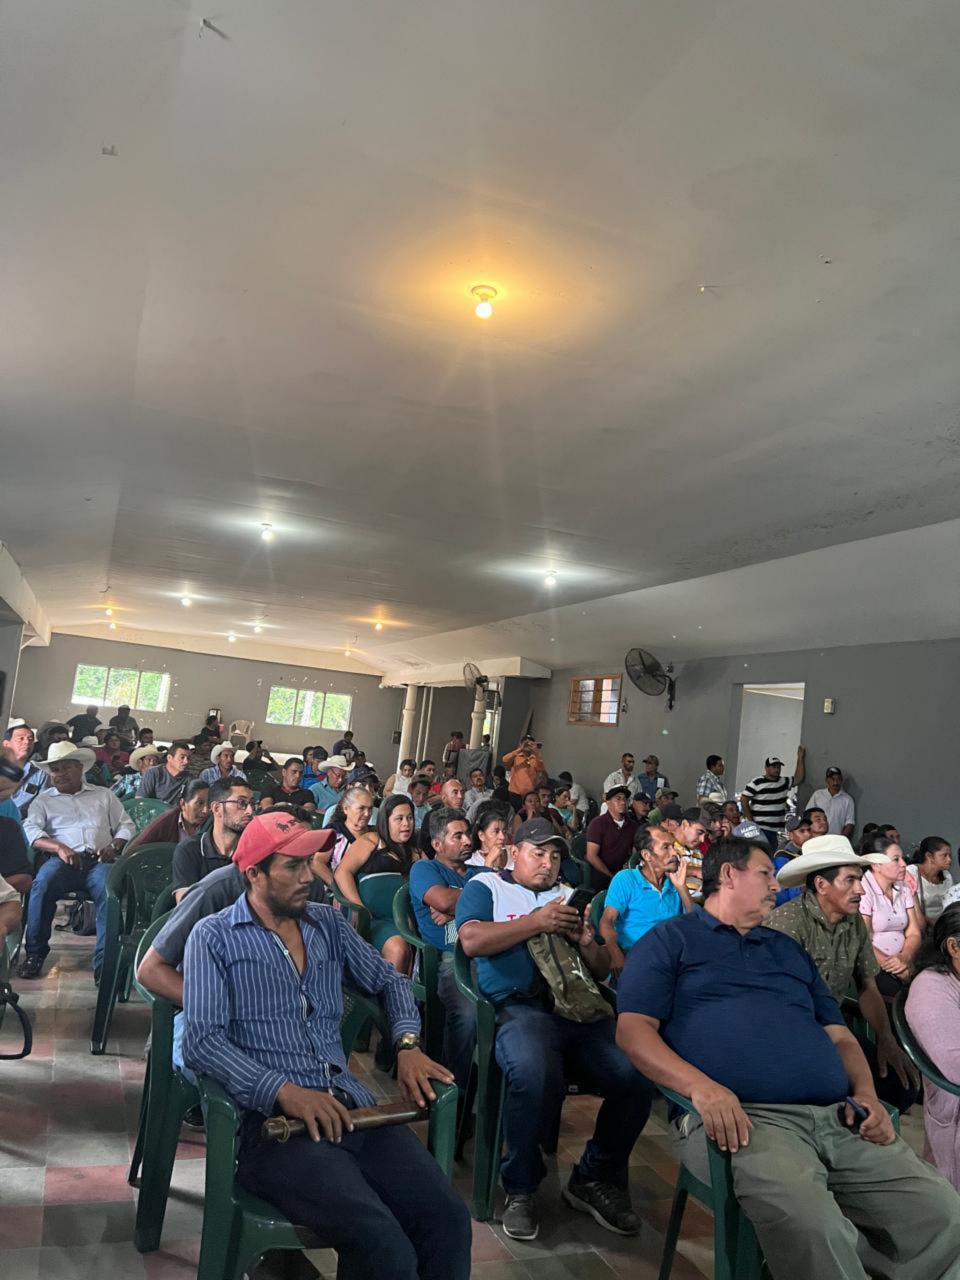

#### CONVOCATORIA

Reciban un atento y cordial saludo, deseando éxitos para sus actividades diarias. Objetivo: Juramentación de patronatos, juntas de agua, alcaldes auxiliares y elección de comisionado (a) municipal.

Por lo tanto, se le CONVOCA a participar de sesión de Cabildo Abierto.

Día: sábado 13 de abril año 2024

Hora: 9:00 AM

Lugar: Salón Municipal.

\*Rogamos ser puntuales con la hora.

NOTA: Debe asistir únicamente el presidente de patronato, presidente de junta de agua y alcalde auxiliar. (3 por comunidad y en caso de no poder asistir enviar otro representante)