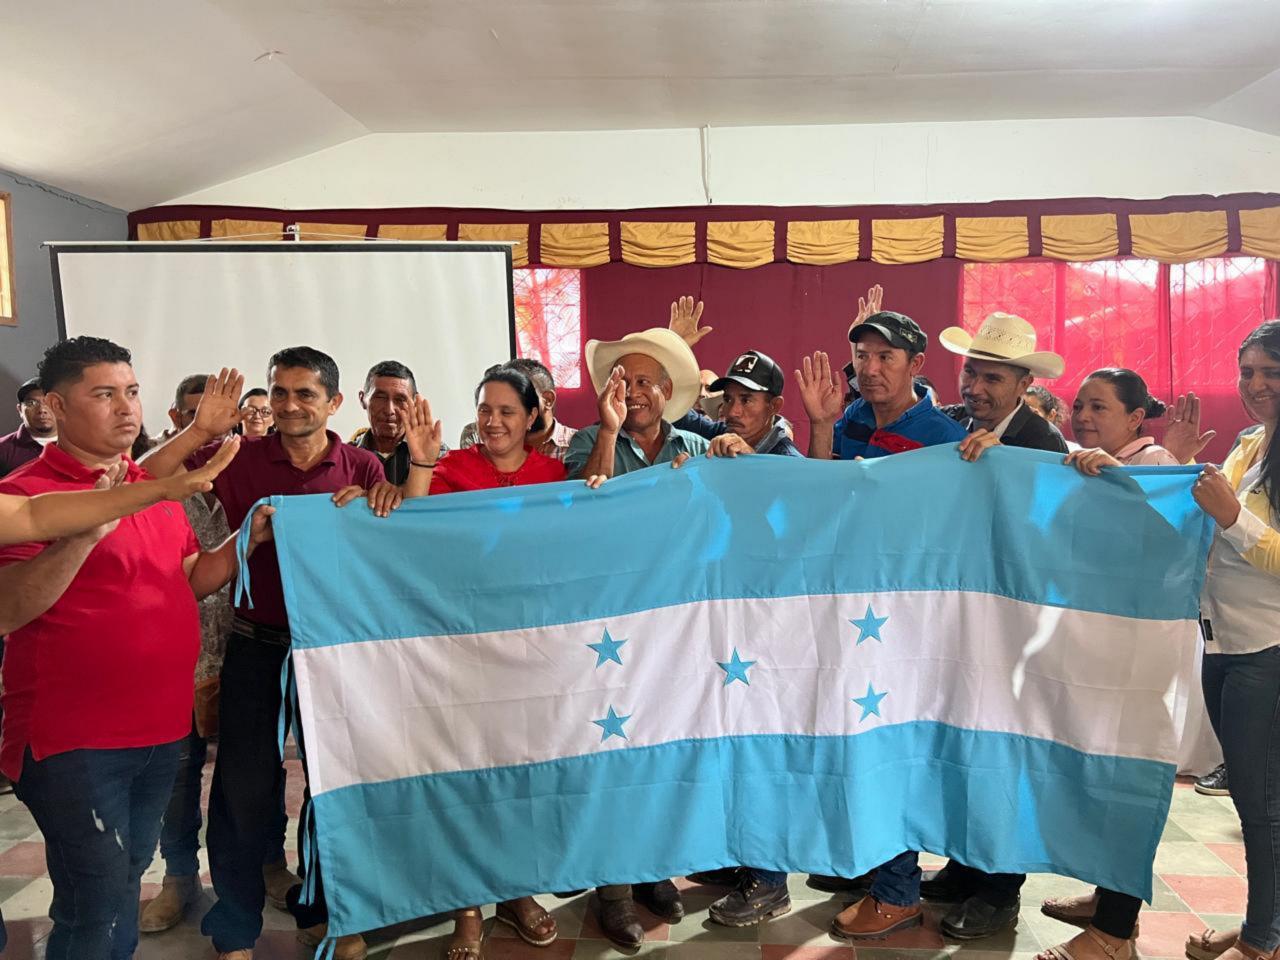

#### CONVOCATORIA

Reciban un atento y cordial saludo, deseando éxitos para sus actividades diarias. Objetivo: Juramentación de patronatos, juntas de agua, alcaldes auxiliares y elección de comisionado (a) municipal.

Por lo tanto, se le CONVOCA a participar de sesión de Cabildo Abierto.

Día: sábado 13 de abril año 2024

Hora: 9:00 AM

Lugar: Salón Municipal.

\*Rogamos ser puntuales con la hora.

NOTA: Debe asistir únicamente el presidente de patronato, presidente de junta de agua y alcalde auxiliar. (3 por comunidad y en caso de no poder asistir enviar otro representante)