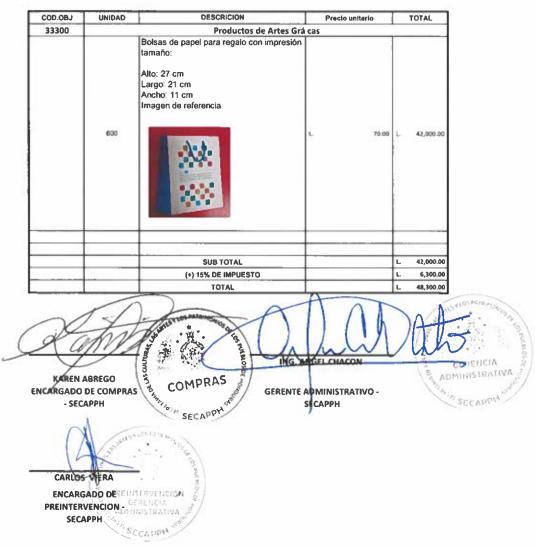

DIRECCION/TELEFONO: UNA CUADRA AL NORTE APROHCAFE, EDIFICIO GERMAR/ 2236-6958

| COD.OBJ |   |                                                     | Preci | o unitario |    | TOTAL    |
|---------|---|-----------------------------------------------------|-------|------------|----|----------|
| 39300   |   | UTILES Y MATERIALES ELECTRIC                        |       |            |    |          |
|         | 2 | REGLETA/PROTECTOR DE CORRIENTE FORZA<br>FSP-612USBW | L.    | 800.00     | L. | 1,600.00 |
|         | 1 | REGLETA/PROTECTOR DE CORREINTE DE 6<br>SALIDAS      | L.    | 300.00     | L. | 300.00   |
|         | 1 | EXTENSIONES                                         | L.    | 280.00     | L. | 840.00   |
|         |   | SUB TOTAL                                           |       |            | L. | 2,740.00 |
|         |   | (+) 15% DE IMPUESTO                                 |       |            | L. | 411.00   |
|         |   | TOTAL                                               |       | 1          | L. | 3,151.00 |