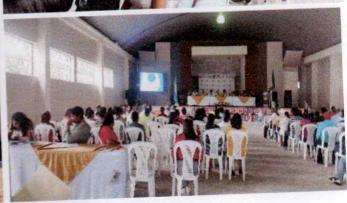

#### CABILDOS ABIERTOS REALIZADOS DEL 01 AL 31 DE OCTUBRE 2023

| Fecha              | lugar              | Asistencia · |
|--------------------|--------------------|--------------|
| 01 de octubre 2023 | Casa De La Cultura | 217 personas |
|                    |                    | 8            |

Cabildo Abierto Realizado el 01 de octubre del 2023 en la casa de la cultura del barrio el centro de esta ciudad de Talanga F.M.

Maira Argentina Villalta
Jefe Desarrollo Comunitario
Alcaldía Municipio

DEPARTAMENTO DE FRANCISCO MORAZAN - HONDURAS C.A