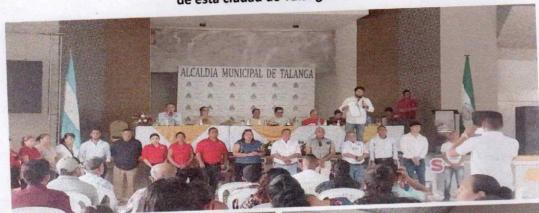

Cabildo Abierto Realizado el 01 de octubre del 2023 en la casa de la cultura del barrio el centro de esta ciudad de Talanga F.M.

Maira Argentina Villalta
Jefe Desarrollo Comunitario
Alcaldía Municipio

DEPARTAMENTO DE FRANCISCO MORAZAN - HONDURAS C.A