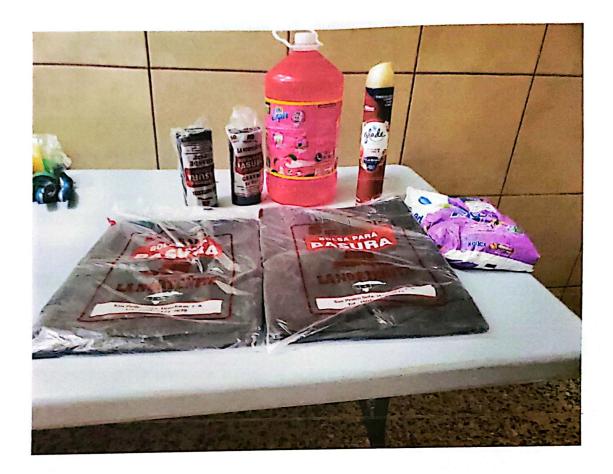

| 04100 / Origin      | al: Cliente / Co      | pia: Obligado | tribut    |

- -





#### Solicitud de Autorización

16 de octubre 2023

Para: Gabino Argueta Gálvez

**Alcalde Municipal** 

De: Rosimari Belinda Hernández

Secretaria Municipal

Encargada de los fondos de caja Chica

Por medio de la presento solicito la autorización para el pago de factura por compra de 1 escoba para uso interno de la municipalidad.



Secretaria Municipal



| R.T.N. 12179003437 304       Dirección: Ganta Maun         marces de Carlera bakependencia, llo. Alaipo, hente a las Oficinan de LER. Champrous / R.T.N. 003107/003280 / CENTIFICADO SAR N° 1231-22         CANT: DESCRIPCIÓN       PREC. UNIT: Descuentos y resultation de LER. Champrous / R.T.N. 003107/003280 / CENTIFICADO SAR N° 1231-22         I DESCRIPCIÓN       PREC. UNIT: Descuentos y resultation de LER. Champrous / R.T.N. 003107/