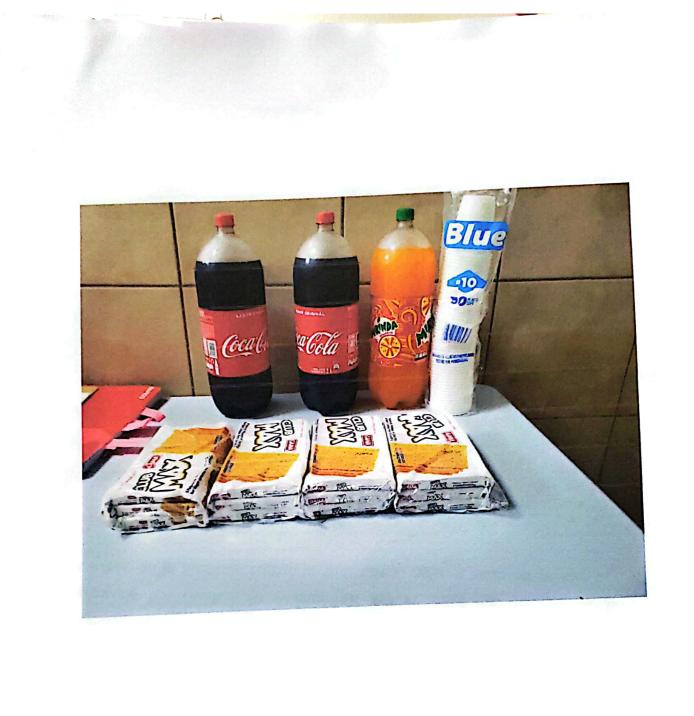

|

10 de octubre del año 2023





#### Solicitud de Autorización

16 de octubre 2023

Para: Gabino Argueta Gálvez Alcalde Municipal

De: Rosimari Belinda Hernández Secretaria Municipal Encargada de los fondos de caja Chica

Por medio de la presento solicito la autorización para el pago de factura por compra de por compra de 1 fardo de azúcar, para uso interno de la municipalidad.



Autorizado: Alcalde Municipal

| AI:6     | 49F13-B37781                             | Prop. Fra<br>9628-0117<br>-C2448D-D7E50 | / R.T.<br>8-875 | N. 121     | .71           | ez<br>9730<br>ÍA |                | 34<br>1ES                                                                                                             | AÑ          | 0     |
|----------|------------------------------------------|-----------------------------------