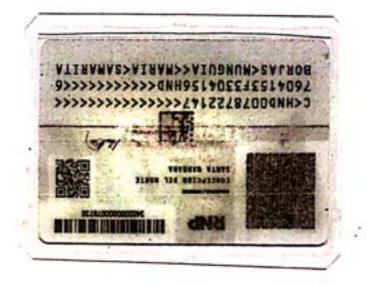

Concepción del Norte, Santa Bárbara 23 de enero del año 2024.

Cheque: 15984

Valor total: L.50,000.00

Merari Abihael

1607-1980-00042

|        | PÚBLICA DE HONDURAS<br>DETRO NACIONAL DE LAS PERSONAS<br>MENTO NACIONAL DE DEMTRICACIÓN |  |
|--------|-----------------------------------------------------------------------------------------|--|
| Hubdis | MERARI ABIHAEL<br>FOSAS MOREL<br>10-02-1980<br>10002-20<br>HND<br>10-02-20<br>HONDURAS  |  |