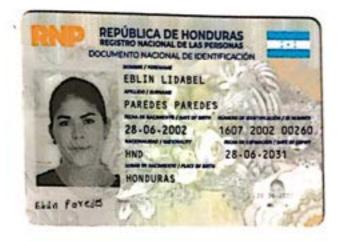

Concepción del Norte, Santa Bárbara 23 de enero del año 2024.

Cheque: 15984

Valor total: L.50,000.00

Merari Abihael

1607-1980-00042

|        | PÚBLICA DE HONDURAS<br>DETRO NACIONAL DE LAS PERSONAS<br>MENTO NACIONAL DE DEMTRICACIÓN |  |
|--------|-----------------------------------------------------------------------------------------|--|
| Hubdis | MERARI ABIHAEL<br>FOSAS MOREL<br>10-02-1980<br>10002-20<br>HND<br>10-02-20<br>HONDURAS  |  |