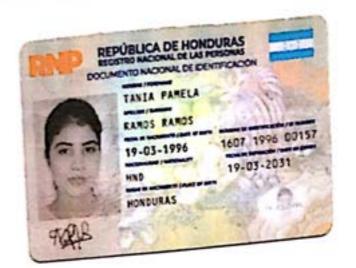

esente hago constar que, en esta fecha, he recibido de parte de la alcaldía Municipal de Concepción del Norte Santa Barbara, constancia de Ayuda Social para uso propio y cuya descripción aparece detallada en este documento, el cual recibo a entera satisfacción.

| N* | Descripción                                  | Cantidad                   |
|----|----------------------------------------------|----------------------------|
| E  | Arego de una provisión                       | 200.00                     |
| Va | A <i>rego de una provisión</i><br>lorada en: |                            |
| +  |                                              | 1100-0476-01-070-000<br>15 |

En virtud de lo anterior firmamos la siguiente acta de entrega a los \_2\_\_\_ días del mes de

Firma del solicitante





.

11 0 01000000718528 3400000003718528 RNP ACCESS/1 CONCEPCION DEL NORTE SANTA BARBARA - RALMA 14.Ca I<HND0041826353<<<<<<< 9603194F3103197HND<<<<<<<6 RAMOS<RAMOS<<TANIA<PAMELA<<<<







#### Constancia de Entrega

Yo Jaarb Rivera Rivera (solicitante) con Identidad <u>1607-1961-00145</u> Por medio de la presente hago constar que, en esta fecha, he recibido de parte de la alcaldía Municipal de Concepción del Norte Santa Barbara, constancia de Ayuda Social para uso propio y cuya descripción aparece detallada en este documento, el cual recibo a entera satisfacción.

| 200.00      |
|-------------|
| 200-00<br>7 |
|             |
|             |

En virtud de lo anterior firmamos la siguiente acta de entrega a los \_\_\_\_\_ días del mes de

Jacinto Rivera

Firma del solicitante

Firma del