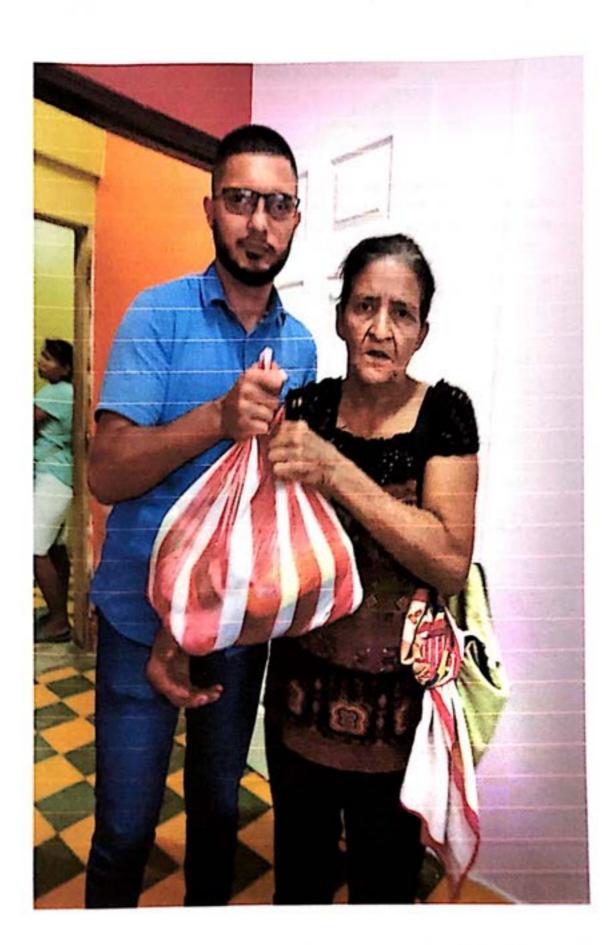

### RECIBO

Por Lps.50,000.00

Recibí de la Municipalidad de Concepción del Norte, Santa Bárbara la cantidad de CINCUENTA MIL LEMPIRAS con 00/100 centavos. (L.50,000.00) Por concepto de pago por la compra de alimentación y bebida, decoración y raciones alimenticias en conmemoración del día de la mujer que será celebrado en el centro social del casco urbano.