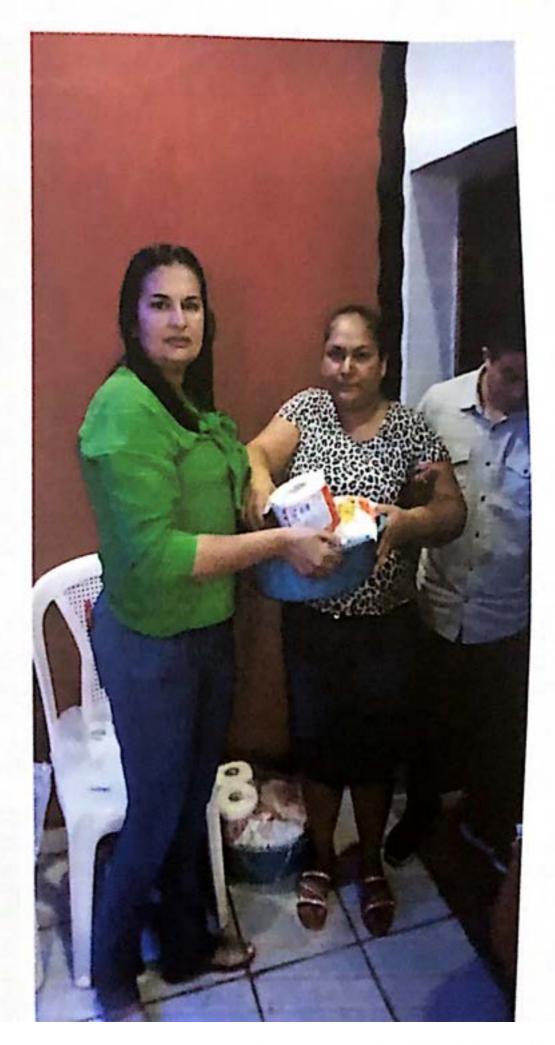

### RECIBO

Por Lps.50,000.00

Recibí de la Municipalidad de Concepción del Norte, Santa Bárbara la cantidad de CINCUENTA MIL LEMPIRAS con 00/100 centavos. (L.50,000.00) Por concepto de pago por la compra de alimentación y bebida, decoración y raciones alimenticias en conmemoración del día de la mujer que será celebrado en el centro social del casco urbano.

El motivo de la presente es para hacerle formal solicitud de la aprobación de presupuesto de 50,000.00 lempiras los cuales serán utilizados para la celebración del día de la mujer hondureña el cual se realizará el día 26 de enero del presente año dicho presupuesto se detalla a continuación: