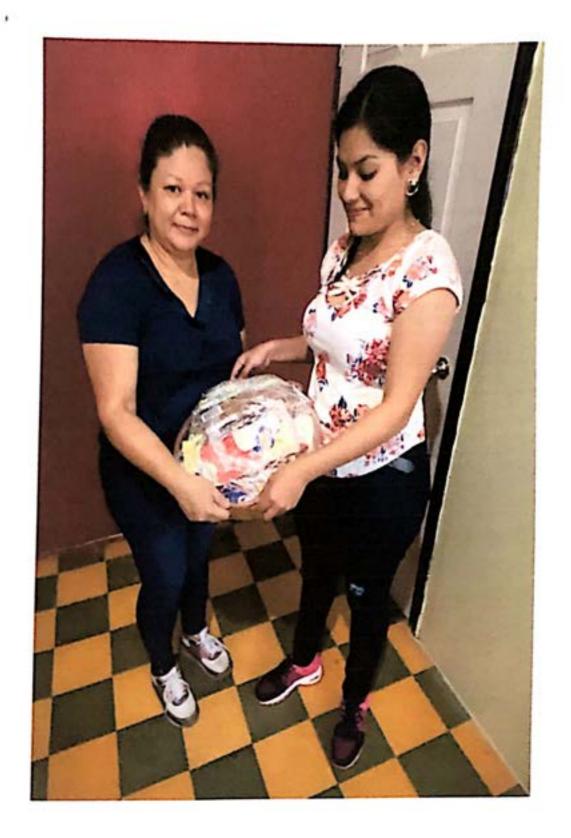

### RECIBO

Por Lps.50,000.00

Recibí de la Municipalidad de Concepción del Norte, Santa Bárbara la cantidad de CINCUENTA MIL LEMPIRAS con 00/100 centavos. (L.50,000.00) Por concepto de pago por la compra de alimentación y bebida, decoración y raciones alimenticias en conmemoración del día de la mujer que será celebrado en el centro social del casco urbano.