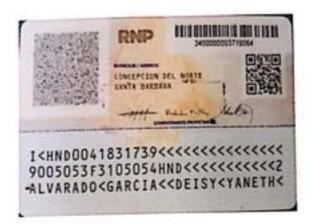

Concepción del Norte, Santa Bárbara 23 de enero del año 2024.

Cheque: 15984

Valor total: L.50,000.00

Merari Abihael

1607-1980-00042

|        | PÚBLICA DE HONDURAS<br>DETRO NACIONAL DE LAS PERSONAS<br>MENTO NACIONAL DE DEMTRICACIÓN |  |
|--------|-----------------------------------------------------------------------------------------|--|
| Hubdis | MERARI ABIHAEL<br>FOSAS MOREL<br>10-02-1980<br>10002-20<br>HND<br>10-02-20<br>HONDURAS  |  |