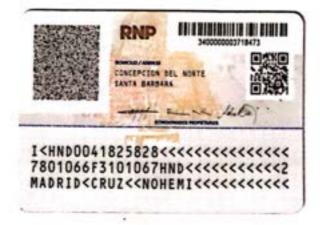

Concepción del Norte, Santa Bárbara 23 de enero del año 2024.

Cheque: 15984

Valor total: L.50,000.00

Merari Abihael

1607-1980-00042

|        | PÚBLICA DE HONDURAS<br>DETRO NACIONAL DE LAS PERSONAS<br>MENTO NACIONAL DE DEMTRICACIÓN |  |
|--------|-----------------------------------------------------------------------------------------|--|
| Hubdis | MERARI ABIHAEL<br>FOSAS MOREL<br>10-02-1980<br>10002-20<br>HND<br>10-02-20<br>HONDURAS  |  |