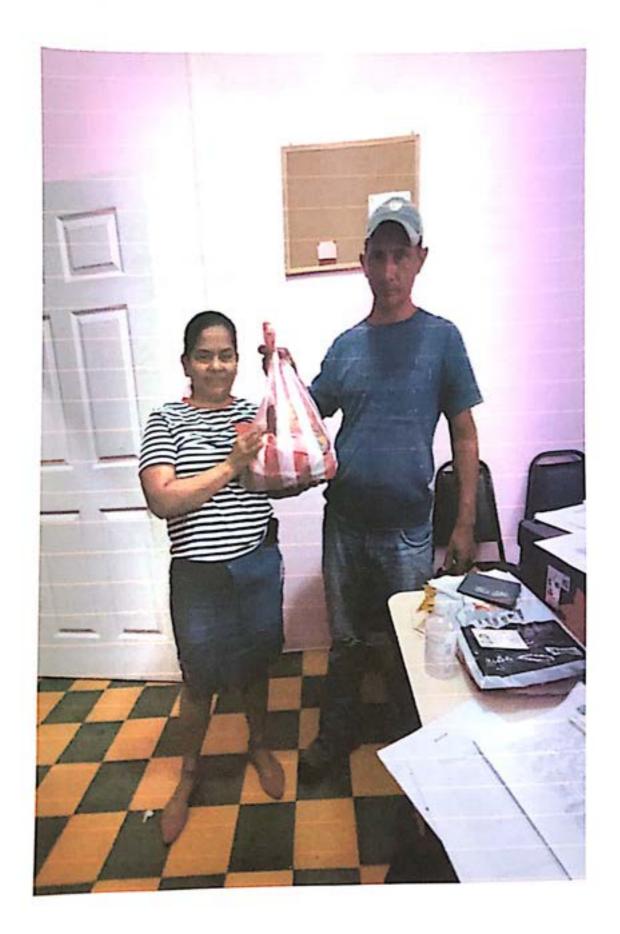

### RECIBO

Por Lps.50,000.00

Recibí de la Municipalidad de Concepción del Norte, Santa Bárbara la cantidad de CINCUENTA MIL LEMPIRAS con 00/100 centavos. (L.50,000.00) Por concepto de pago por la compra de alimentación y bebida, decoración y raciones alimenticias en conmemoración del día de la mujer que será celebrado en el centro social del casco urbano.

Concepción del Norte, Santa Bárbara 23 de enero del año 2024.

Cheque: 15984

Valor total: L.50,000.00

Merari Abihael

1607-1980-00042

|        | PÚBLICA DE HONDURAS<br>DETRO NACIONAL DE LAS PERSONAS<br>MENTO NACIONAL DE DEMTRICACIÓN |  |
|--------|-----------------------------------------------------------------------------------------|--|
| Hubdis | MERARI ABIHAEL<br>FOSAS MOREL<br>10-02-1980<br>10002-20<br>HND<br>10-02-20<br>HONDURAS  |  |