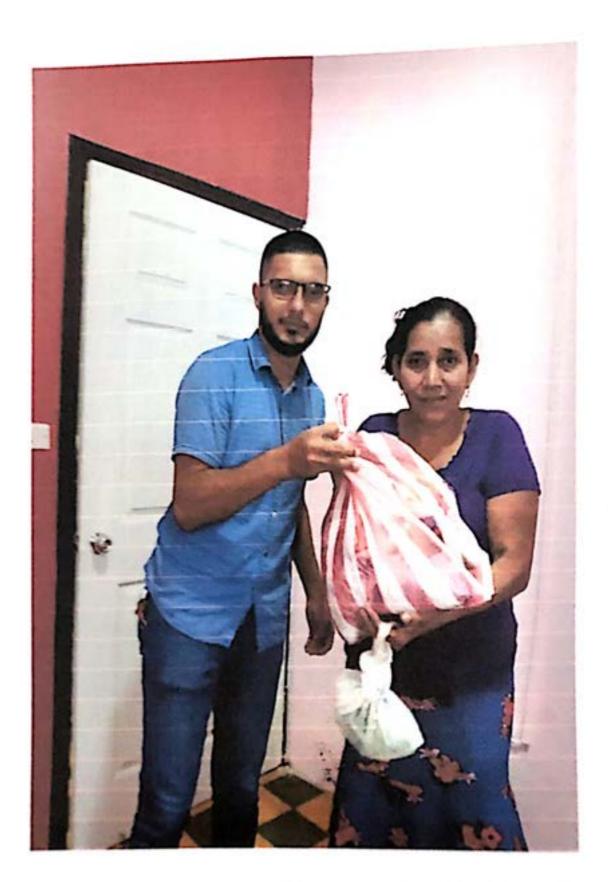

### RECIBO

Por Lps.50,000.00

Recibí de la Municipalidad de Concepción del Norte, Santa Bárbara la cantidad de CINCUENTA MIL LEMPIRAS con 00/100 centavos. (L.50,000.00) Por concepto de pago por la compra de alimentación y bebida, decoración y raciones alimenticias en conmemoración del día de la mujer que será celebrado en el centro social del casco urbano.