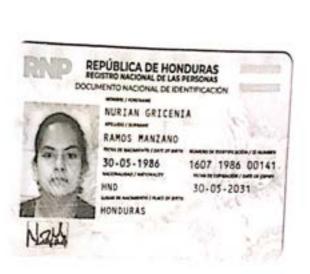

Concepción del Norte, Santa Bárbara 23 de enero del año 2024.

Cheque: 15984

Valor total: L.50,000.00

Merari Abihael

1607-1980-00042

|        | PÚBLICA DE HONDURAS<br>DETRO NACIONAL DE LAS PERSONAS<br>MENTO NACIONAL DE DEMTRICACIÓN |  |
|--------|-----------------------------------------------------------------------------------------|--|
| Hubdis | MERARI ABIHAEL<br>FOSAS MOREL<br>10-02-1980<br>10002-20<br>HND<br>10-02-20<br>HONDURAS  |  |