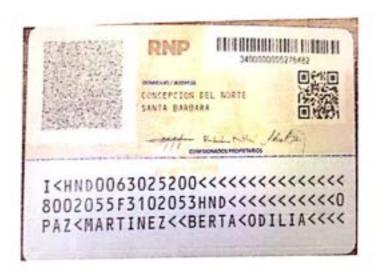

Concepción del Norte, Santa Bárbara 23 de enero del año 2024.

Cheque: 15984

Valor total: L.50,000.00

Merari Abihael

1607-1980-00042

|        | PÚBLICA DE HONDURAS<br>DETRO NACIONAL DE LAS PERSONAS<br>MENTO NACIONAL DE DEMTRICACIÓN |  |
|--------|-----------------------------------------------------------------------------------------|--|
| Hubdis | MERARI ABIHAEL<br>FOSAS MOREL<br>10-02-1980<br>10002-20<br>HND<br>10-02-20<br>HONDURAS  |  |