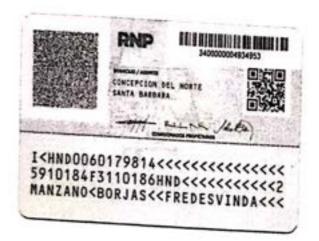

Concepción del Norte, Santa Bárbara 23 de enero del año 2024.

Cheque: 15984

Valor total: L.50,000.00

Merari Abihael

1607-1980-00042

|        | PÚBLICA DE HONDURAS<br>DETRO NACIONAL DE LAS PERSONAS<br>MENTO NACIONAL DE DEMTRICACIÓN |  |
|--------|-----------------------------------------------------------------------------------------|--|
| Hubdis | MERARI ABIHAEL<br>FOSAS MOREL<br>10-02-1980<br>10002-20<br>HND<br>10-02-20<br>HONDURAS  |  |