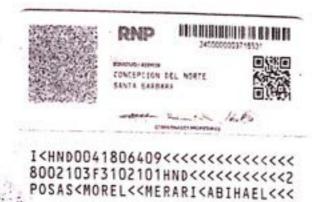

Concepción del Norte, Santa Bárbara 23 de enero del año 2024.

Cheque: 15984

Valor total: L.50,000.00

Merari Abihael

1607-1980-00042

|        | PÚBLICA DE HONDURAS<br>DETRO NACIONAL DE LAS PERSONAS<br>MENTO NACIONAL DE DEMTRICACIÓN |  |
|--------|-----------------------------------------------------------------------------------------|--|
| Hubdis | MERARI ABIHAEL<br>FOSAS MOREL<br>10-02-1980<br>10002-20<br>HND<br>10-02-20<br>HONDURAS  |  |