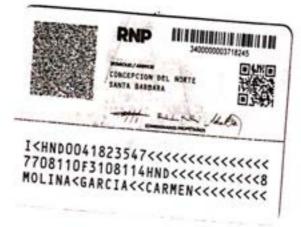

de Concepción del Norte Santa Barbara, constancia de Ayuda Social para uso propio y cuya descripción aparece detallada en este documento, el cual recibo a entera satisfacción.

| Descripción    |                                         |
|----------------|-----------------------------------------|
| c ma provisión | 300.00                                  |
|                | 2                                       |
|                |                                         |
|                | (                                       |
|                | Descripción<br>Le Una provisión<br>En : |

En virtud de lo anterior firmamos la siguiente acta de entrega a los \_\_\_\_\_ días del mes de

Cormin molina

Firma del Solicitante

Firma del Representante Mun çipal



...

11

...

11

11



...

Scanned with CamScanner

41 14 10





Hacia el engrandecimiento de Concepción del Norte, por la difusión de la enltura. municondelnortesb@hotmail.com



#### Constancia de Entrega

Yo <u>Osnely Marilin Muncia Rios</u> (solicitante) con Identidad <u>1606 - 1996 - 000 97</u> Por medio de la presente hago constar que, en esta fecha, he recibido de parte de la alcaldía Municipal de Concepción del Norte Santa Barbara, constancia de Ayuda Social para uso propio y cuya descripción aparece detallada en este documento, el cual recibo a entera satisfacción.

|           | Descripción   | Cantidad |
|-----------|---------------|----------|
| ntraga de | una provision | 300.00   |
| alorada e |               | )        |
|           |               | - (      |
|           |               | (