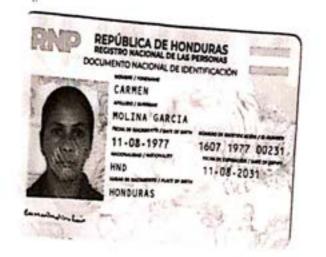

de la alcaldía Municipal de Concepción del Norte Santa Barbara, constancia de Ayuda Social para uso propio y cuya descripción aparece detallada en este documento, el cual recibo a entera satisfacción.

| Descripción    |                                         |
|----------------|-----------------------------------------|
| c ma provisión | 300.00                                  |
|                | 2                                       |
|                |                                         |
|                | (                                       |
|                | Descripción<br>Le Una provisión<br>En : |

En virtud de lo anterior firmamos la siguiente acta de entrega a los \_\_\_\_\_ días del mes de

Cormin molina

Firma del Solicitante

Firma del Representante Mun çipal



...

11

...

11

11



...

Scanned with CamScanner

41 14 10





Hacia el engrandecimiento de Concepción del Norte, por la difusión de la enltura. municondelnortesb@hotmail.com



#### Constancia de Entrega

Yo <u>Osnely Marilin Muncia Rios</u> (solicitante) con Identidad <u>1606 - 1996 - 000 97</u> Por medio de la presente hago constar que, en esta fecha, he recibido de parte de la alcaldía Municipal de Concepción del Norte Santa Barbara, constancia de Ayuda Social para uso propio y cuya descripción aparece detallada en este documento, el cual recibo a entera satisfacción.

|           | Descripción   | Cantidad |
|-----------|---------------|----------|
| ntraga de | una provision | 300.00   |
| alorada e |               | )        |
|           |               | - (      |
|