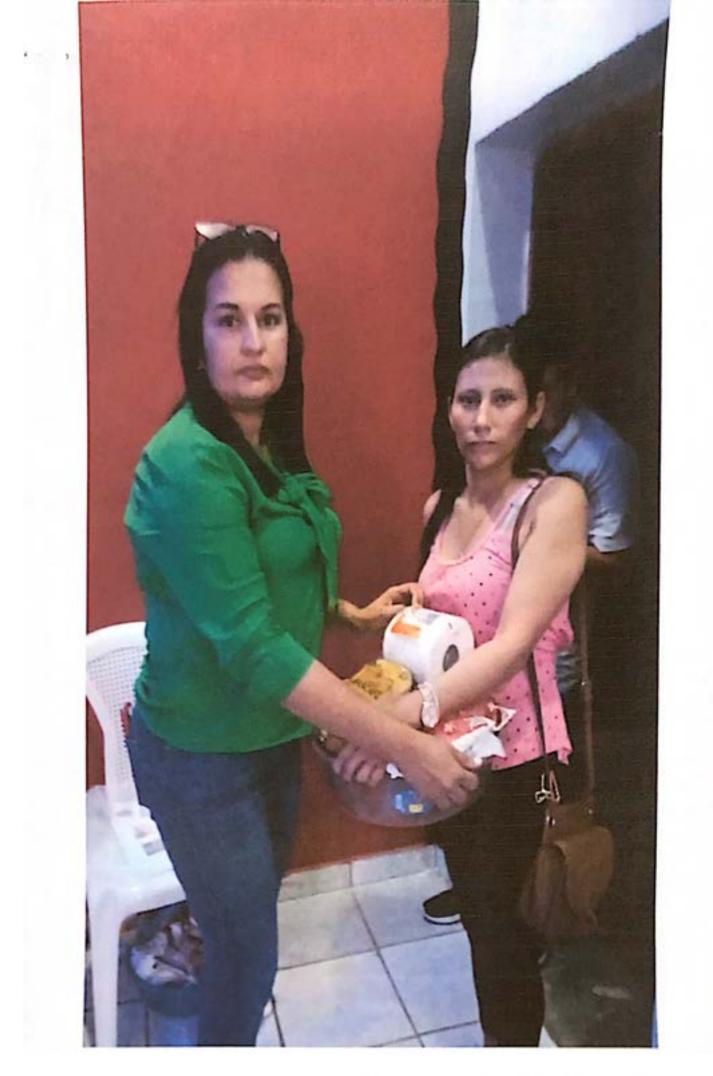

### RECIBO

Por Lps.50,000.00

Recibí de la Municipalidad de Concepción del Norte, Santa Bárbara la cantidad de CINCUENTA MIL LEMPIRAS con 00/100 centavos. (L.50,000.00) Por concepto de pago por la compra de alimentación y bebida, decoración y raciones alimenticias en conmemoración del día de la mujer que será celebrado en el centro social del casco urbano.

El motivo de la presente es para hacerle formal solicitud de la aprobación de presupuesto de 50,000.00 lempiras los cuales serán utilizados para la celebración del día de la mujer hondureña el cual se realizará el día 26 de enero del presente año dicho presupuesto se detalla a continuación: