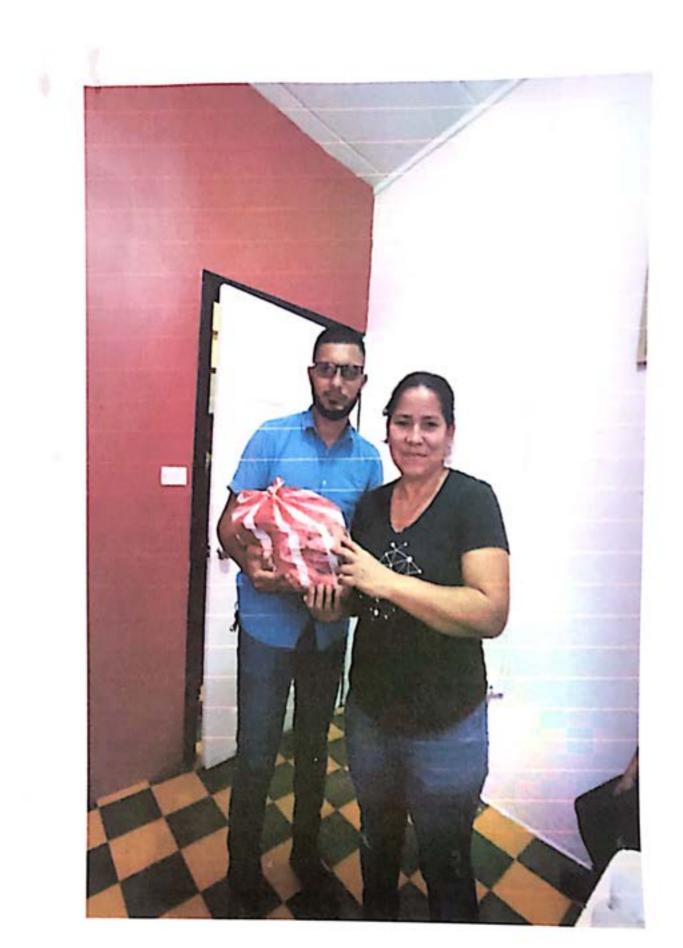

### RECIBO

Por Lps.50,000.00

Recibí de la Municipalidad de Concepción del Norte, Santa Bárbara la cantidad de CINCUENTA MIL LEMPIRAS con 00/100 centavos. (L.50,000.00) Por concepto de pago por la compra de alimentación y bebida, decoración y raciones alimenticias en conmemoración del día de la mujer que será celebrado en el centro social del casco urbano.