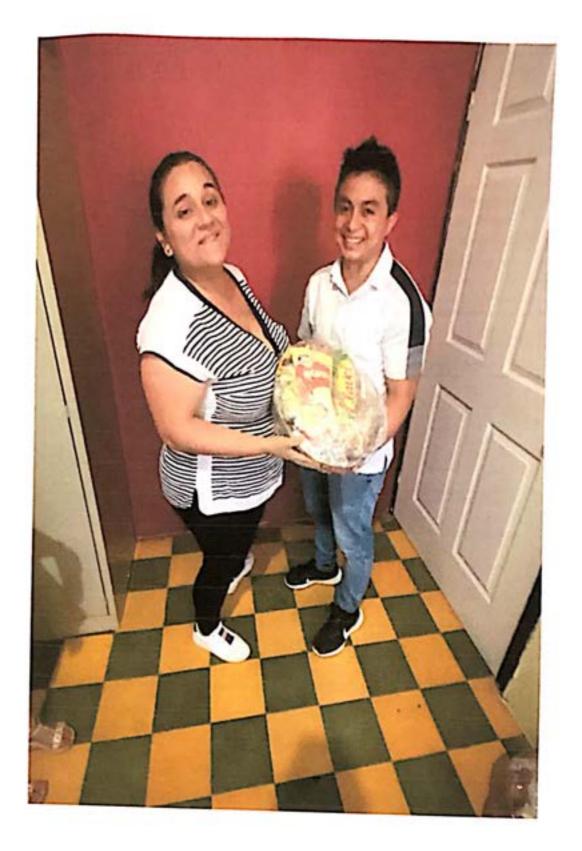

### RECIBO

Por Lps.50,000.00

Recibí de la Municipalidad de Concepción del Norte, Santa Bárbara la cantidad de CINCUENTA MIL LEMPIRAS con 00/100 centavos. (L.50,000.00) Por concepto de pago por la compra de alimentación y bebida, decoración y raciones alimenticias en conmemoración del día de la mujer que será celebrado en el centro social del casco urbano.

El motivo de la presente es para hacerle formal solicitud de la aprobación de presupuesto de 50,000.00 lempiras los cuales serán utilizados para la celebración del día de la mujer hondureña el cual se realizará el día 26 de enero del presente año dicho presupuesto se detalla a continuación: