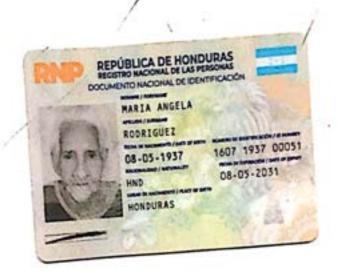

Concepción del Norte, Santa Bárbara 23 de enero del año 2024.

Cheque: 15984

Valor total: L.50,000.00

Merari Abihael

1607-1980-00042

|        | PÚBLICA DE HONDURAS<br>DETRO NACIONAL DE LAS PERSONAS<br>MENTO NACIONAL DE DEMTRICACIÓN |  |
|--------|-----------------------------------------------------------------------------------------|--|
| Hubdis | MERARI ABIHAEL<br>FOSAS MOREL<br>10-02-1980<br>10002-20<br>HND<br>10-02-20<br>HONDURAS  |  |