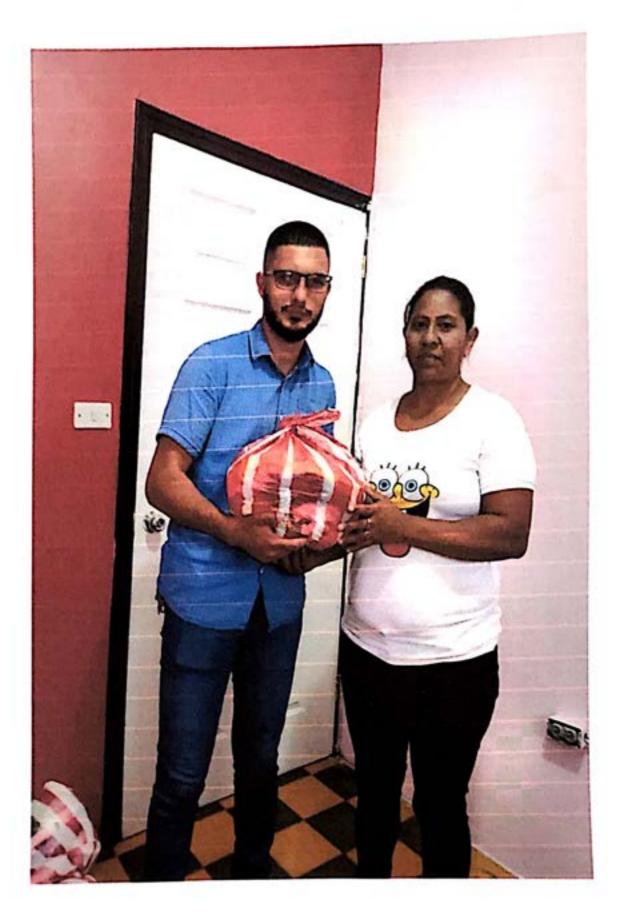

### RECIBO

Por Lps.50,000.00

Recibí de la Municipalidad de Concepción del Norte, Santa Bárbara la cantidad de CINCUENTA MIL LEMPIRAS con 00/100 centavos. (L.50,000.00) Por concepto de pago por la compra de alimentación y bebida, decoración y raciones alimenticias en conmemoración del día de la mujer que será celebrado en el centro social del casco urbano.