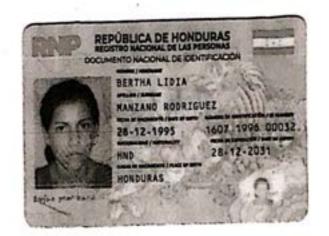

Concepción del Norte, Santa Bárbara 23 de enero del año 2024.

Cheque: 15984

Valor total: L.50,000.00

Merari Abihael

1607-1980-00042

|        | PÚBLICA DE HONDURAS<br>DETRO NACIONAL DE LAS PERSONAS<br>MENTO NACIONAL DE DEMTRICACIÓN |  |
|--------|-----------------------------------------------------------------------------------------|--|
| Hubdis | MERARI ABIHAEL<br>FOSAS MOREL<br>10-02-1980<br>10002-20<br>HND<br>10-02-20<br>HONDURAS  |  |