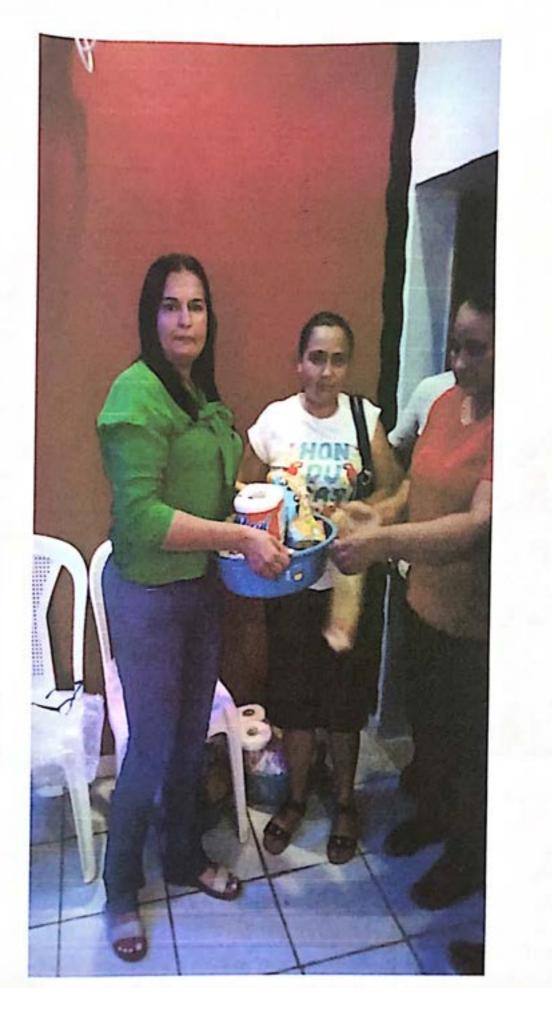

### RECIBO

Por Lps.50,000.00

Recibí de la Municipalidad de Concepción del Norte, Santa Bárbara la cantidad de CINCUENTA MIL LEMPIRAS con 00/100 centavos. (L.50,000.00) Por concepto de pago por la compra de alimentación y bebida, decoración y raciones alimenticias en conmemoración del día de la mujer que será celebrado en el centro social del casco urbano.

El motivo de la presente es para hacerle formal solicitud de la aprobación de presupuesto de 50,000.00 lempiras los cuales serán utilizados para la celebración del día de la mujer hondureña el cual se realizará el día 26 de enero del presente año dicho presupuesto se detalla a continuación: