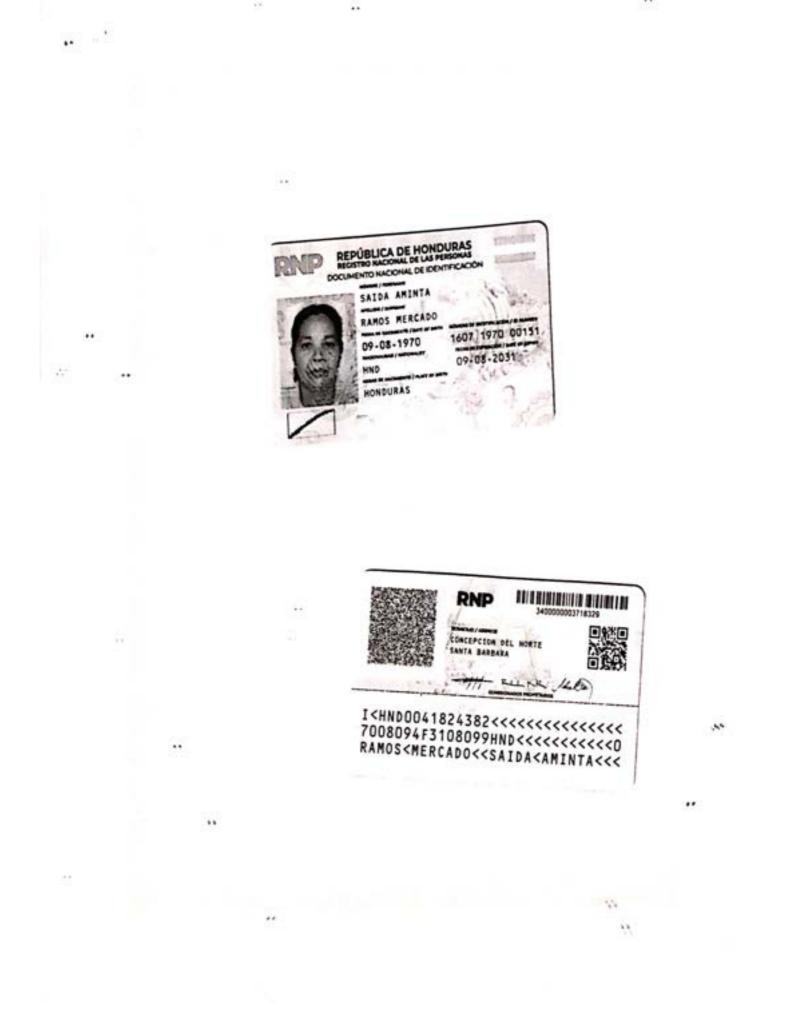

Concepción del Norte, Santa Bárbara 23 de enero del año 2024.

Cheque: 15984

Valor total: L.50,000.00

Merari Abihael

1607-1980-00042

|        | PÚBLICA DE HONDURAS<br>DETRO NACIONAL DE LAS PERSONAS<br>MENTO NACIONAL DE DEMTRICACIÓN |  |
|--------|-----------------------------------------------------------------------------------------|--|
| Hubdis | MERARI ABIHAEL<br>FOSAS MOREL<br>10-02-1980<br>10002-20<br>HND<br>10-02-20<br>HONDURAS  |  |