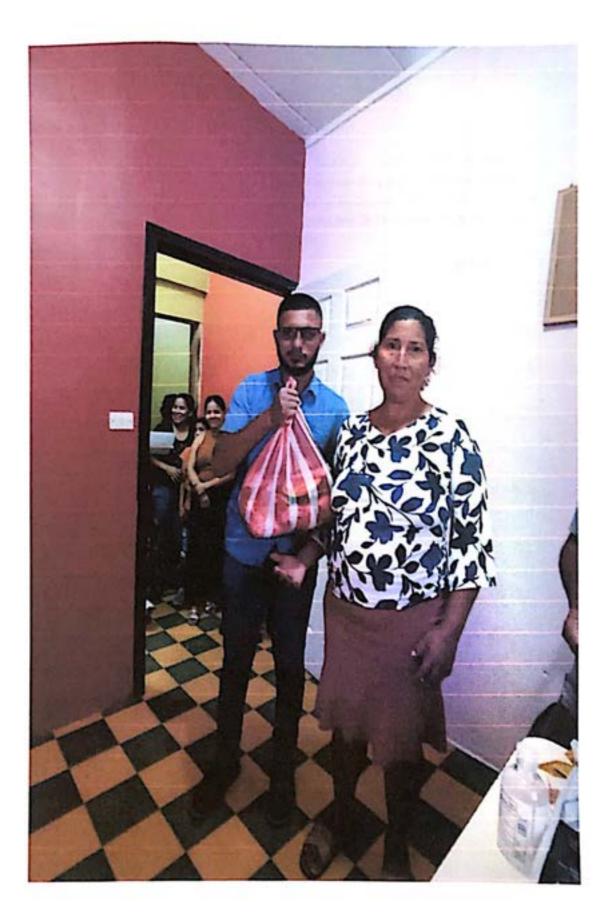

### RECIBO

Por Lps.50,000.00

Recibí de la Municipalidad de Concepción del Norte, Santa Bárbara la cantidad de CINCUENTA MIL LEMPIRAS con 00/100 centavos. (L.50,000.00) Por concepto de pago por la compra de alimentación y bebida, decoración y raciones alimenticias en conmemoración del día de la mujer que será celebrado en el centro social del casco urbano.

Concepción del Norte, Santa Bárbara 23 de enero del año 2024.

Cheque: 15984

Valor total: L.50,000.00

Merari Abihael

1607-1980-00042

|        | PÚBLICA DE HONDURAS<br>DETRO NACIONAL DE LAS PERSONAS<br>MENTO NACIONAL DE DEMTRICACIÓN |  |
|--------|-----------------------------------------------------------------------------------------|--|
| Hubdis | MERARI ABIHAEL<br>FOSAS MOREL<br>10-02-1980<br>10002-20<br>HND<br>10-02-20<br>HONDURAS  |  |