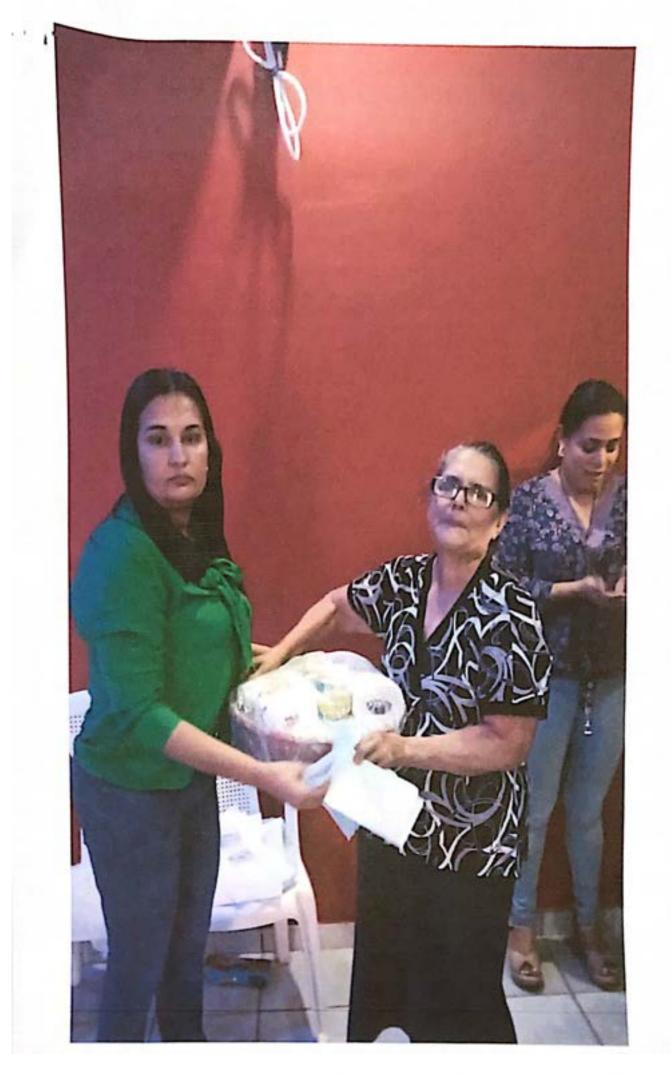

### RECIBO

Por Lps.50,000.00

Recibí de la Municipalidad de Concepción del Norte, Santa Bárbara la cantidad de CINCUENTA MIL LEMPIRAS con 00/100 centavos. (L.50,000.00) Por concepto de pago por la compra de alimentación y bebida, decoración y raciones alimenticias en conmemoración del día de la mujer que será celebrado en el centro social del casco urbano.

El motivo de la presente es para hacerle formal solicitud de la aprobación de presupuesto de 50,000.00 lempiras los cuales serán utilizados para la celebración del día de la mujer hondureña el cual se realizará el día 26 de enero del presente año dicho presupuesto se detalla a continuación: