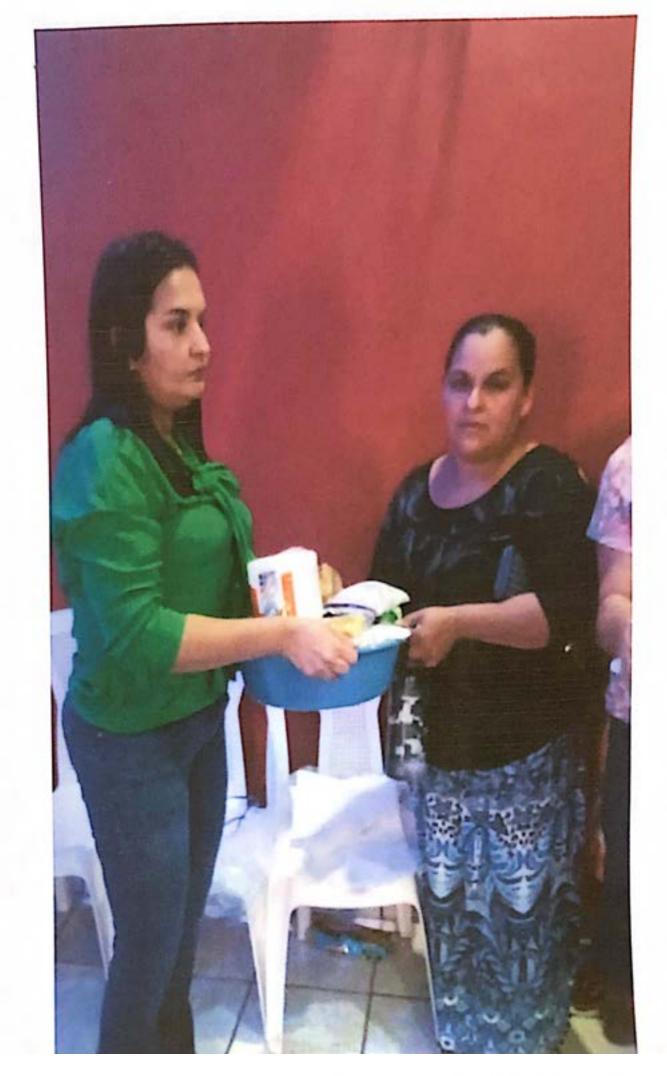

### RECIBO

Por Lps.50,000.00

Recibí de la Municipalidad de Concepción del Norte, Santa Bárbara la cantidad de CINCUENTA MIL LEMPIRAS con 00/100 centavos. (L.50,000.00) Por concepto de pago por la compra de alimentación y bebida, decoración y raciones alimenticias en conmemoración del día de la mujer que será celebrado en el centro social del casco urbano.

El motivo de la presente es para hacerle formal solicitud de la aprobación de presupuesto de 50,000.00 lempiras los cuales serán utilizados para la celebración del día de la mujer hondureña el cual se realizará el día 26 de enero del presente año dicho presupuesto se detalla a continuación: