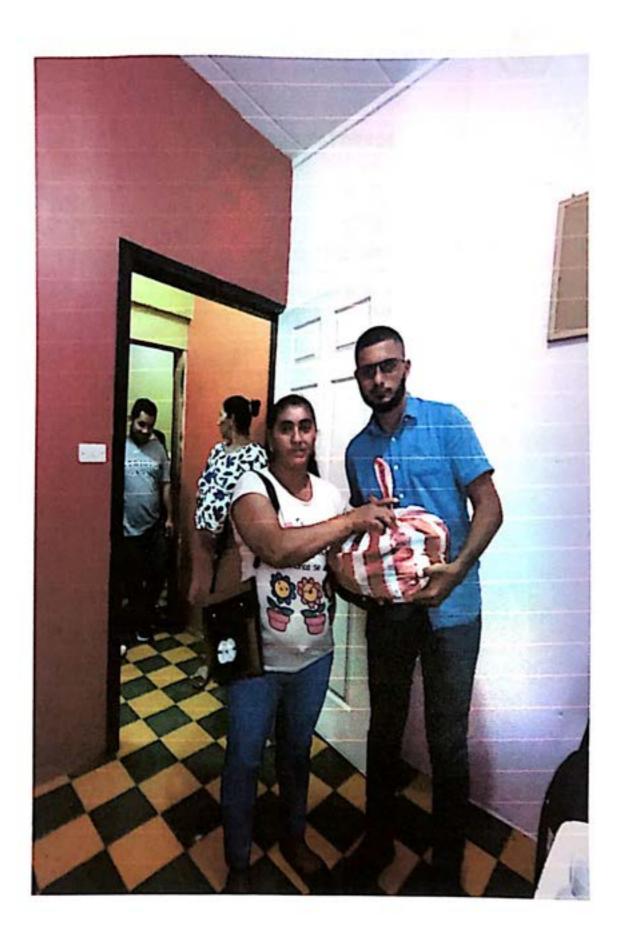

### RECIBO

Por Lps.50,000.00

Recibí de la Municipalidad de Concepción del Norte, Santa Bárbara la cantidad de CINCUENTA MIL LEMPIRAS con 00/100 centavos. (L.50,000.00) Por concepto de pago por la compra de alimentación y bebida, decoración y raciones alimenticias en conmemoración del día de la mujer que será celebrado en el centro social del casco urbano.

El motivo de la presente es para hacerle formal solicitud de la aprobación de presupuesto de 50,000.00 lempiras los cuales serán utilizados para la celebración del día de la mujer hondureña el cual se realizará el día 26 de enero del presente año dicho presupuesto se detalla a continuación: