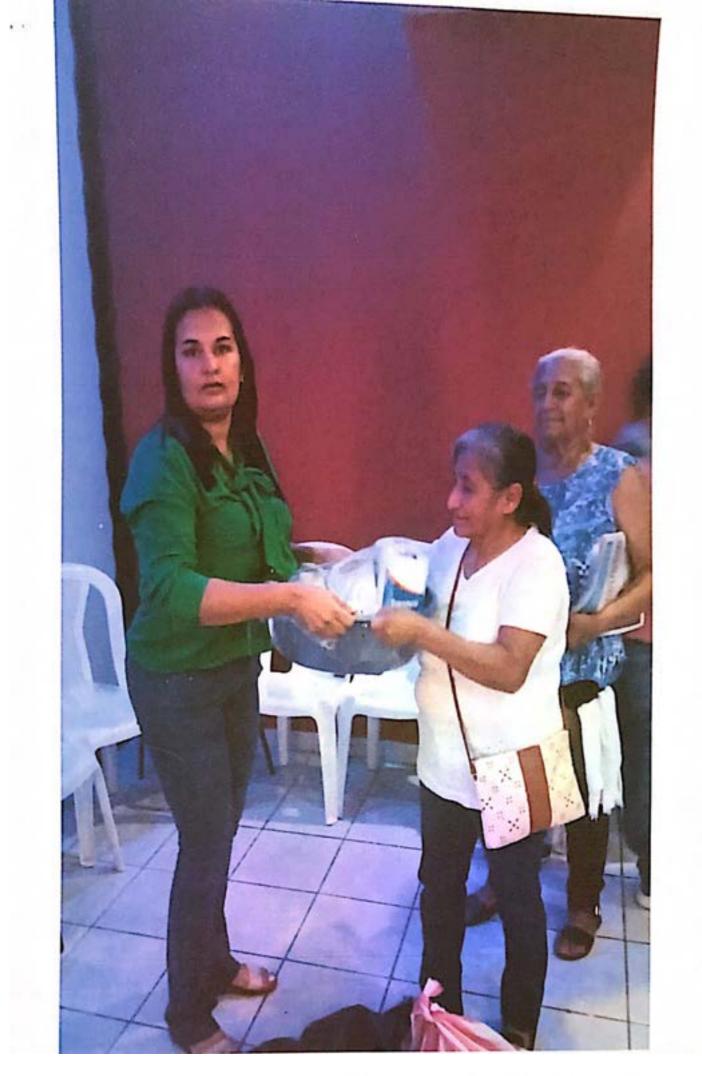

### RECIBO

Por Lps.50,000.00

Recibí de la Municipalidad de Concepción del Norte, Santa Bárbara la cantidad de CINCUENTA MIL LEMPIRAS con 00/100 centavos. (L.50,000.00) Por concepto de pago por la compra de alimentación y bebida, decoración y raciones alimenticias en conmemoración del día de la mujer que será celebrado en el centro social del casco urbano.