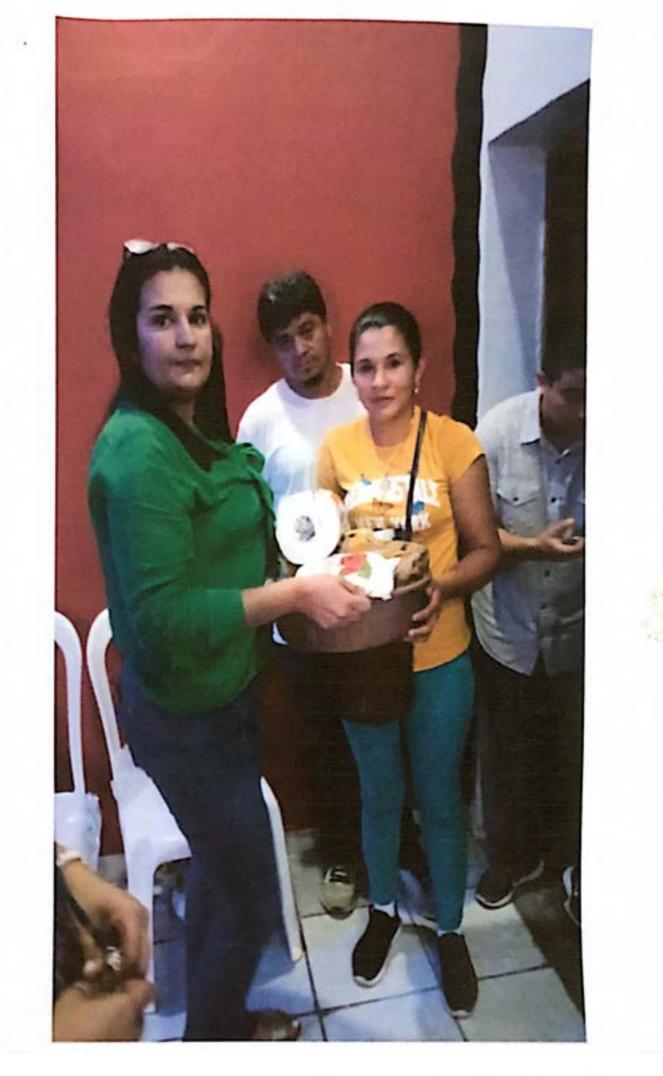

### RECIBO

Por Lps.50,000.00

Recibí de la Municipalidad de Concepción del Norte, Santa Bárbara la cantidad de CINCUENTA MIL LEMPIRAS con 00/100 centavos. (L.50,000.00) Por concepto de pago por la compra de alimentación y bebida, decoración y raciones alimenticias en conmemoración del día de la mujer que será celebrado en el centro social del casco urbano.

El motivo de la presente es para hacerle formal solicitud de la aprobación de presupuesto de 50,000.00 lempiras los cuales serán utilizados para la celebración del día de la mujer hondureña el cual se realizará el día 26 de enero del presente año dicho presupuesto se detalla a continuación: