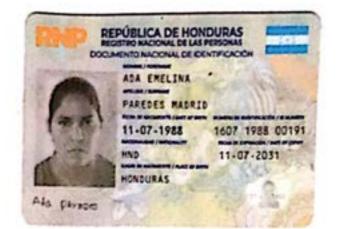

Concepción del Norte, Santa Bárbara 23 de enero del año 2024.

Cheque: 15984

Valor total: L.50,000.00

Merari Abihael

1607-1980-00042

|        | PÚBLICA DE HONDURAS<br>DETRO NACIONAL DE LAS PERSONAS<br>MENTO NACIONAL DE DEMTRICACIÓN |  |
|--------|-----------------------------------------------------------------------------------------|--|
| Hubdis | MERARI ABIHAEL<br>FOSAS MOREL<br>10-02-1980<br>10002-20<br>HND<br>10-02-20<br>HONDURAS  |  |