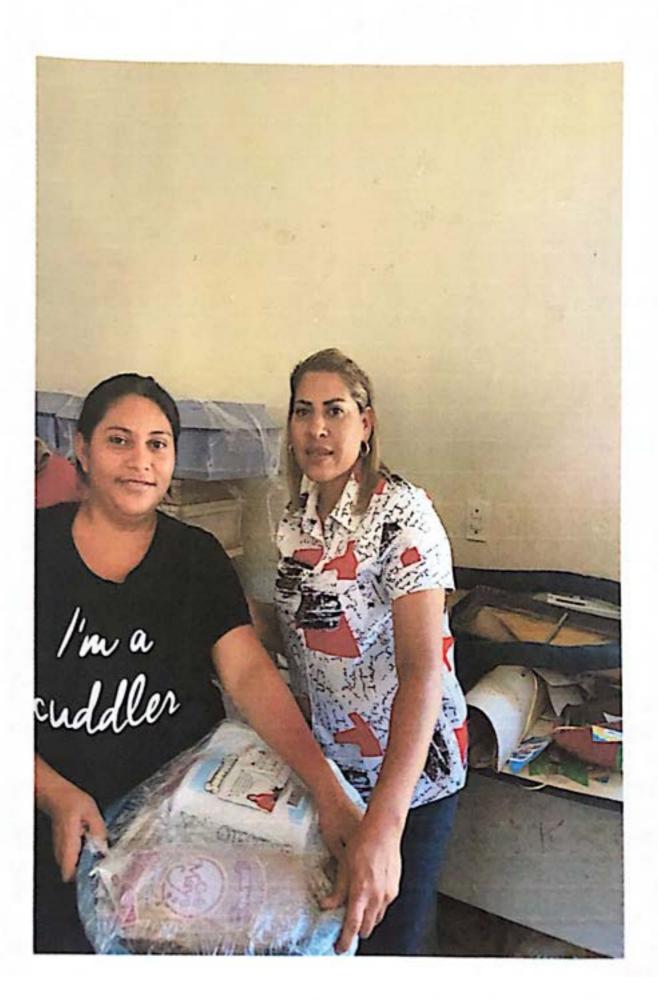

### RECIBO

Por Lps.50,000.00

Recibí de la Municipalidad de Concepción del Norte, Santa Bárbara la cantidad de CINCUENTA MIL LEMPIRAS con 00/100 centavos. (L.50,000.00) Por concepto de pago por la compra de alimentación y bebida, decoración y raciones alimenticias en conmemoración del día de la mujer que será celebrado en el centro social del casco urbano.