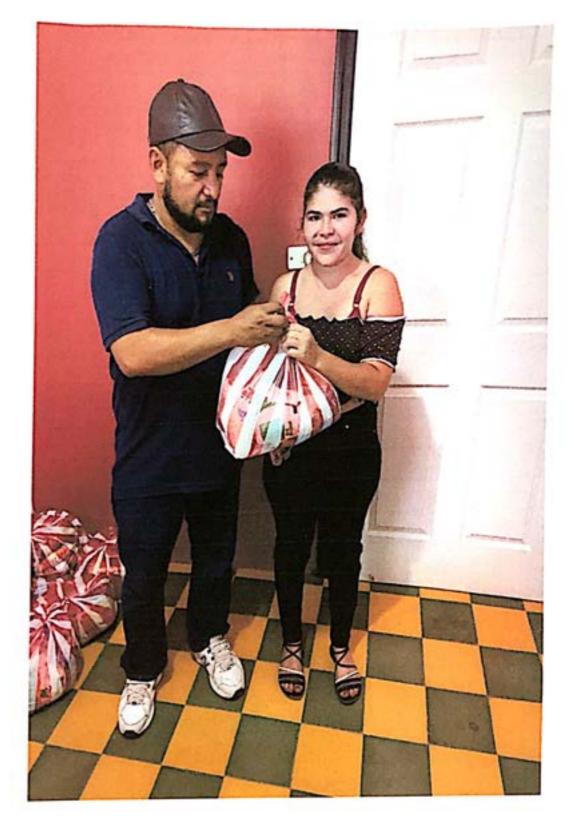

### RECIBO

Por Lps.50,000.00

Recibí de la Municipalidad de Concepción del Norte, Santa Bárbara la cantidad de CINCUENTA MIL LEMPIRAS con 00/100 centavos. (L.50,000.00) Por concepto de pago por la compra de alimentación y bebida, decoración y raciones alimenticias en conmemoración del día de la mujer que será celebrado en el centro social del casco urbano.