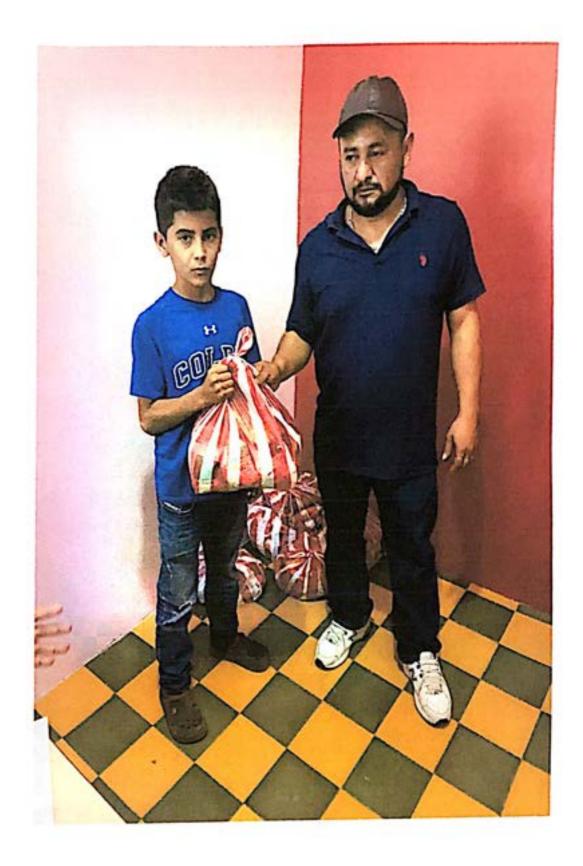

solicitante) con Identidad 1007-1988-00191 Por medio de la presente hago constar que, en esta

fecha, he recibido de parte de la alcaldía Municipal de Concepción del Norte Santa Barbara, constancia de Ayuda Social para uso propio y cuya descripción aparece detallada en este documento, el cual recibo a entera satisfacción.

| N* | Descripción                  | Cantidad |
|----|------------------------------|----------|
| 1° | Entrega de una provisión     | 300.00   |
|    | para Sustento de mi familiar | )        |
|    | Valorada en:                 |          |
| Ī  | Villoredice erri             | 1        |

En virtud de lo anterior firmamos la siguiente acta de entrega a los \_\_\_\_\_ días del mes de PE broro \_\_\_\_\_ del año 2024.

parodes a

Firma del solicitante





5 . . 1







llacia el engrandecimiento de Concepción del Norte, por la difusión de la enltura. municondelnortesb@hotmail.com



#### Constancia de Entrega

 Yo
 Éblin
 Lidabel
 Parces P
 (solicitante) con identidad

 \_1607-2002-00260
 Por medio de la presente hago constar que, en esta

 fecha, he recibido de parte de la alcaldía Municipal de Concepción del Norte Santa Barbara, constancia de Ayuda Social para uso propio y cuya descripción aparece detallada en este documento, el cual recibo a entera satisfacción.

 N\*
 Descripción
 Cantidad

| N. | Descripción              | Cantidad |
|----|--------------------------|----------|
| ÷  | Entrega de una provisión | 300.00   |
|    | para Eustentar a mi      | 7        |
|    | familia.                 |          |
|    |                          |