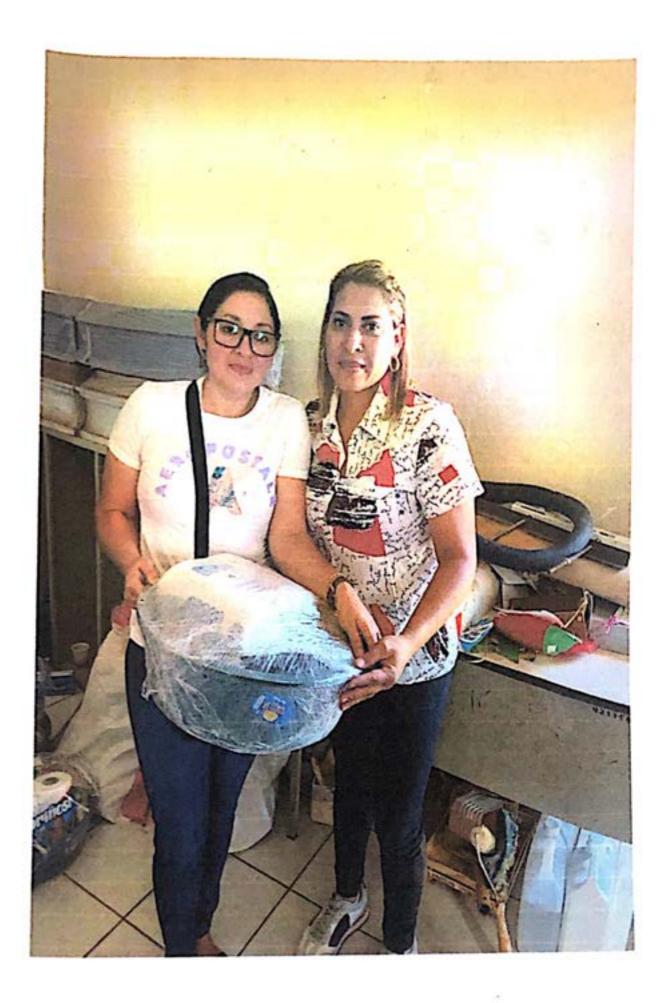

### RECIBO

Por Lps.50,000.00

Recibí de la Municipalidad de Concepción del Norte, Santa Bárbara la cantidad de CINCUENTA MIL LEMPIRAS con 00/100 centavos. (L.50,000.00) Por concepto de pago por la compra de alimentación y bebida, decoración y raciones alimenticias en conmemoración del día de la mujer que será celebrado en el centro social del casco urbano.