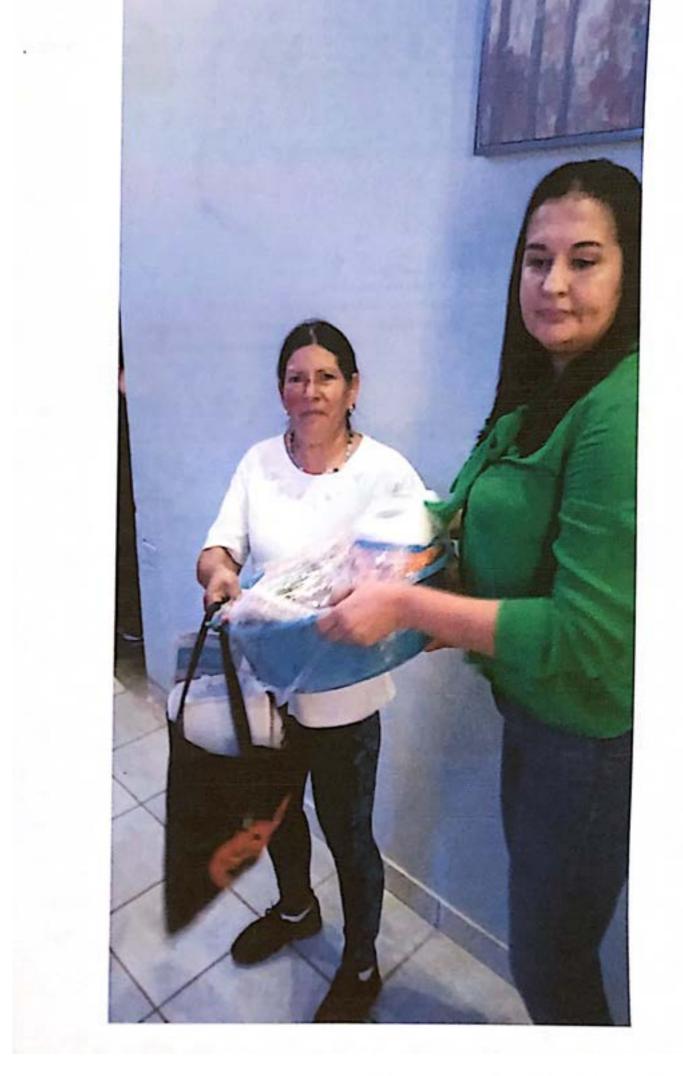

### RECIBO

Por Lps.50,000.00

Recibí de la Municipalidad de Concepción del Norte, Santa Bárbara la cantidad de CINCUENTA MIL LEMPIRAS con 00/100 centavos. (L.50,000.00) Por concepto de pago por la compra de alimentación y bebida, decoración y raciones alimenticias en conmemoración del día de la mujer que será celebrado en el centro social del casco urbano.