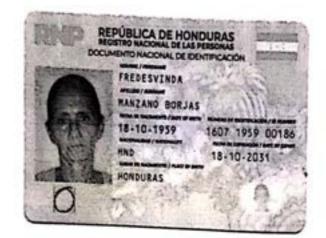

Concepción del Norte, Santa Bárbara 23 de enero del año 2024.

Cheque: 15984

Valor total: L.50,000.00

Merari Abihael

1607-1980-00042

|        | PÚBLICA DE HONDURAS<br>DETRO NACIONAL DE LAS PERSONAS<br>MENTO NACIONAL DE DEMTRICACIÓN |  |
|--------|-----------------------------------------------------------------------------------------|--|
| Hubdis | MERARI ABIHAEL<br>FOSAS MOREL<br>10-02-1980<br>10002-20<br>HND<br>10-02-20<br>HONDURAS  |  |