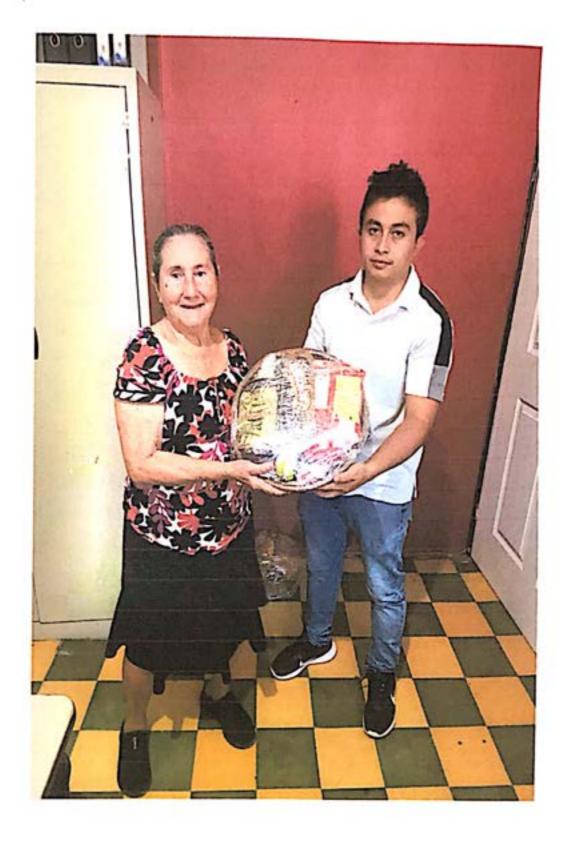

### RECIBO

Por Lps.50,000.00

Recibí de la Municipalidad de Concepción del Norte, Santa Bárbara la cantidad de CINCUENTA MIL LEMPIRAS con 00/100 centavos. (L.50,000.00) Por concepto de pago por la compra de alimentación y bebida, decoración y raciones alimenticias en conmemoración del día de la mujer que será celebrado en el centro social del casco urbano.