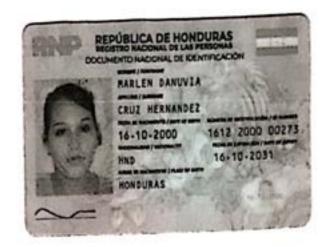

Concepción del Norte, Santa Bárbara 23 de enero del año 2024.

Cheque: 15984

Valor total: L.50,000.00

Merari Abihael

1607-1980-00042

|        | PÚBLICA DE HONDURAS<br>DETRO NACIONAL DE LAS PERSONAS<br>MENTO NACIONAL DE DEMTRICACIÓN |  |
|--------|-----------------------------------------------------------------------------------------|--|
| Hubdis | MERARI ABIHAEL<br>FOSAS MOREL<br>10-02-1980<br>10002-20<br>HND<br>10-02-20<br>HONDURAS  |  |