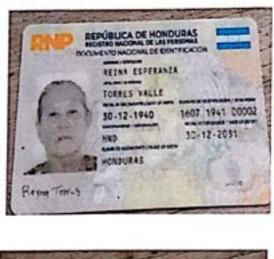

Concepción del Norte, Santa Bárbara 23 de enero del año 2024.

Cheque: 15984

Valor total: L.50,000.00

Merari Abihael

1607-1980-00042

|        | PÚBLICA DE HONDURAS<br>DETRO NACIONAL DE LAS PERSONAS<br>MENTO NACIONAL DE DEMTRICACIÓN |  |
|--------|-----------------------------------------------------------------------------------------|--|
| Hubdis | MERARI ABIHAEL<br>FOSAS MOREL<br>10-02-1980<br>10002-20<br>HND<br>10-02-20<br>HONDURAS  |  |