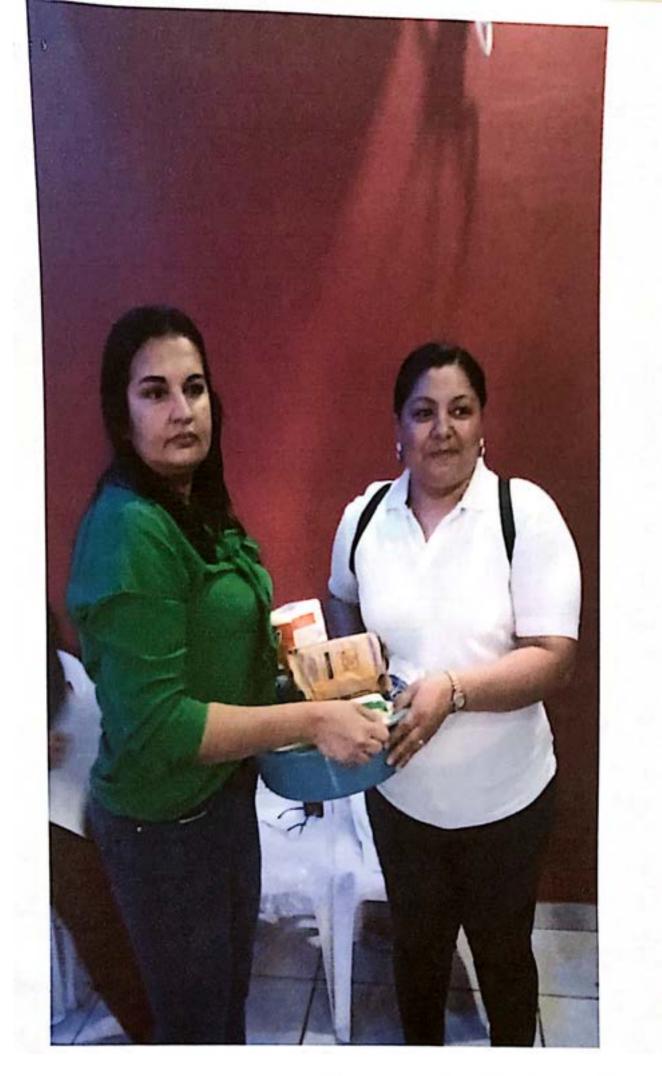

### RECIBO

Por Lps.50,000.00

Recibí de la Municipalidad de Concepción del Norte, Santa Bárbara la cantidad de CINCUENTA MIL LEMPIRAS con 00/100 centavos. (L.50,000.00) Por concepto de pago por la compra de alimentación y bebida, decoración y raciones alimenticias en conmemoración del día de la mujer que será celebrado en el centro social del casco urbano.

El motivo de la presente es para hacerle formal solicitud de la aprobación de presupuesto de 50,000.00 lempiras los cuales serán utilizados para la celebración del día de la mujer hondureña el cual se realizará el día 26 de enero del presente año dicho presupuesto se detalla a continuación: