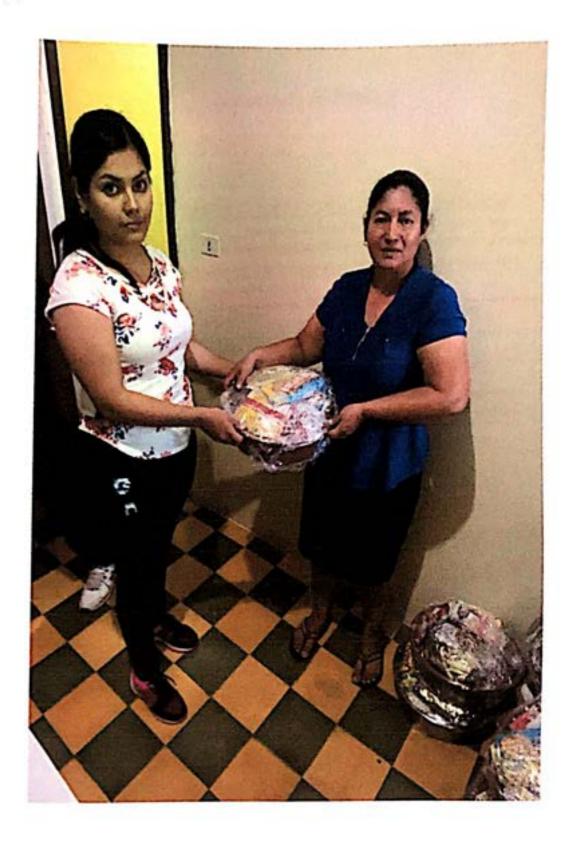

### RECIBO

Por Lps.50,000.00

Recibí de la Municipalidad de Concepción del Norte, Santa Bárbara la cantidad de CINCUENTA MIL LEMPIRAS con 00/100 centavos. (L.50,000.00) Por concepto de pago por la compra de alimentación y bebida, decoración y raciones alimenticias en conmemoración del día de la mujer que será celebrado en el centro social del casco urbano.