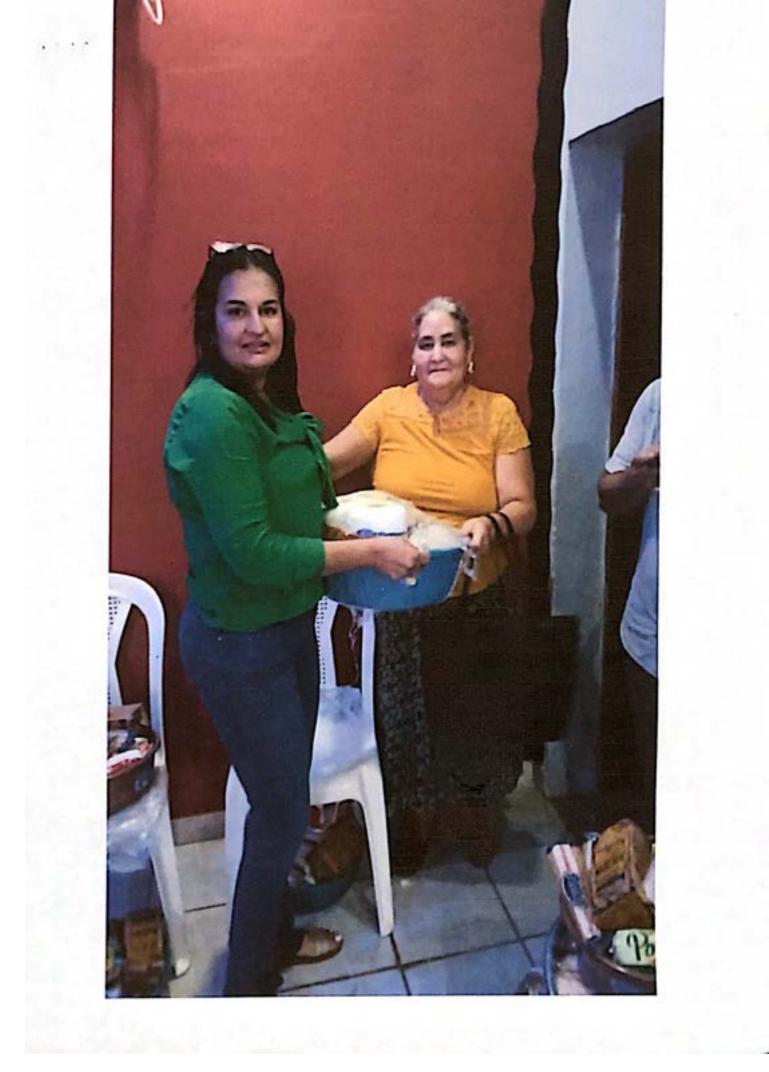

### RECIBO

Por Lps.50,000.00

Recibí de la Municipalidad de Concepción del Norte, Santa Bárbara la cantidad de CINCUENTA MIL LEMPIRAS con 00/100 centavos. (L.50,000.00) Por concepto de pago por la compra de alimentación y bebida, decoración y raciones alimenticias en conmemoración del día de la mujer que será celebrado en el centro social del casco urbano.

El motivo de la presente es para hacerle formal solicitud de la aprobación de presupuesto de 50,000.00 lempiras los cuales serán utilizados para la celebración del día de la mujer hondureña el cual se realizará el día 26 de enero del presente año dicho presupuesto se detalla a continuación: