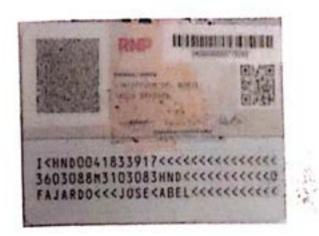

Concepción del Norte, Santa Bárbara 23 de enero del año 2024.

Cheque: 15984

Valor total: L.50,000.00

Merari Abihael

1607-1980-00042

|        | PÚBLICA DE HONDURAS<br>DETRO NACIONAL DE LAS PERSONAS<br>MENTO NACIONAL DE DEMTRICACIÓN |  |
|--------|-----------------------------------------------------------------------------------------|--|
| Hubdis | MERARI ABIHAEL<br>FOSAS MOREL<br>10-02-1980<br>10002-20<br>HND<br>10-02-20<br>HONDURAS  |  |