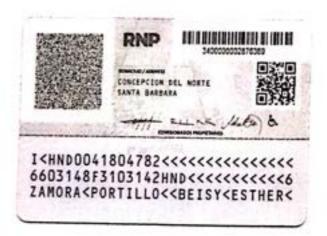

parte de la alcaldía Municipal de Concepción del Norte Santa Barbara, constancia de Ayuda Social para uso propio y cuya descripción aparece detallada en este documento, el cual recibo a entera satisfacción.

| N* Descripción                      | Cantidad      |
|-------------------------------------|---------------|
| Entrega de una prov                 | Nisión 300.00 |
| Entrega de una prom<br>Valorada en: |               |
|                                     |               |

En virtud de lo anterior firmamos la siguiente acta de entrega a los \_\_\_\_\_ días del mes de

Firma del solicitante

ntante Municipal Firma de Repres

REPÚBLICA DE HONDURAS DOCUMENTO NACIONAL DE IDENTIFICACIÓN -BEISY ESTHER -ZAMORA PORTILLO 1607 1966 00046 14-03-1966 14-03-2031 HND HONDURAS 2200

1.00

.



1.0



٤



Hacia el engrandecimiento de Concepción del Norte, por la difusión de la cultura. municondelnortesb@hotmail.com



### Constancia de Entrega

Yo <u>Hnabel Esperanza Madrid H</u> (solicitante) con Identidad <u>1607-1466-6201</u> Por medio de la presente hago constar que, en esta fecha, he recibido de parte de la alcaldía Municipal de Concepción del Norte Santa Barbara, constancia de Ayuda Social para uso propio y cuya descripción aparece detallada en este documento, el cual recibo a entera satisfacción.

| 1 1                      |        |
|--------------------------|--------|
| Entraga de una provisión | 300.00 |
| Valorada en:             | 2      |
|                          |        |

En virtud de lo anterior firmamos la siguiente acta de entrega a los \_\_\_\_\_ días d