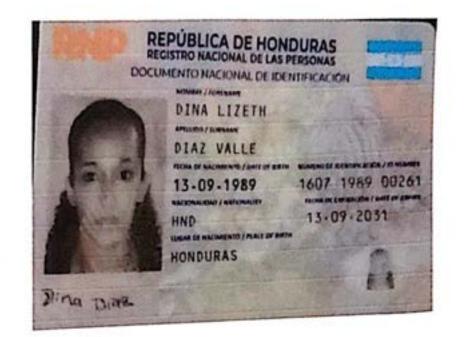

Concepción del Norte, Santa Bárbara 23 de enero del año 2024.

Cheque: 15984

Valor total: L.50,000.00

Merari Abihael

1607-1980-00042

|        | PÚBLICA DE HONDURAS<br>DETRO NACIONAL DE LAS PERSONAS<br>MENTO NACIONAL DE DEMTRICACIÓN |  |
|--------|-----------------------------------------------------------------------------------------|--|
| Hubdis | MERARI ABIHAEL<br>FOSAS MOREL<br>10-02-1980<br>10002-20<br>HND<br>10-02-20<br>HONDURAS  |  |