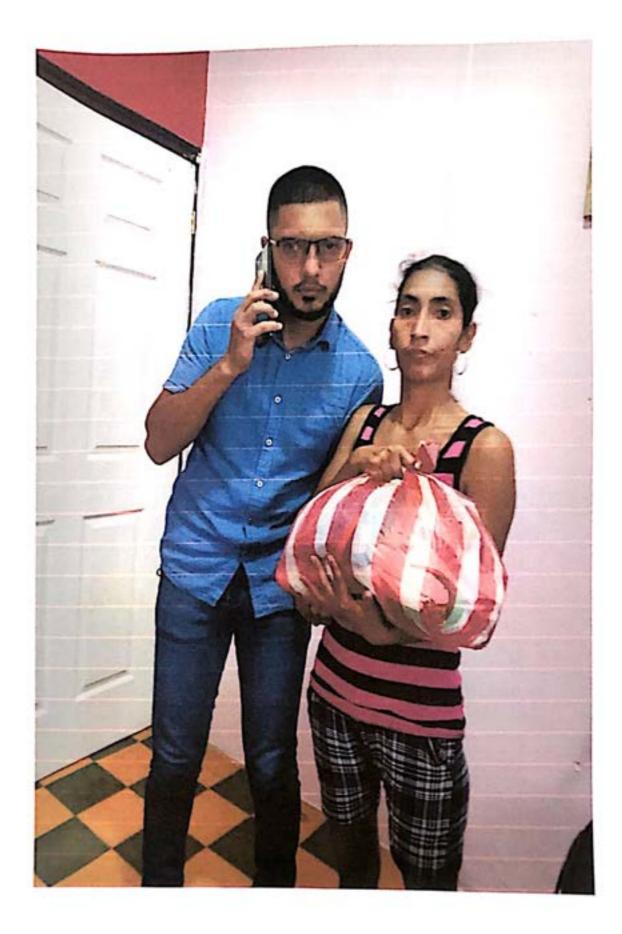

### RECIBO

Por Lps.50,000.00

Recibí de la Municipalidad de Concepción del Norte, Santa Bárbara la cantidad de CINCUENTA MIL LEMPIRAS con 00/100 centavos. (L.50,000.00) Por concepto de pago por la compra de alimentación y bebida, decoración y raciones alimenticias en conmemoración del día de la mujer que será celebrado en el centro social del casco urbano.