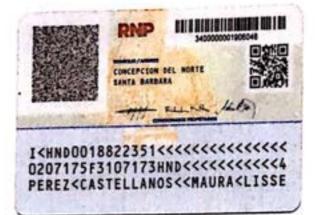

Concepción del Norte, Santa Bárbara 23 de enero del año 2024.

Cheque: 15984

Valor total: L.50,000.00

Merari Abihael

1607-1980-00042

|        | PÚBLICA DE HONDURAS<br>DETRO NACIONAL DE LAS PERSONAS<br>MENTO NACIONAL DE DEMTRICACIÓN |  |
|--------|-----------------------------------------------------------------------------------------|--|
| Hubdis | MERARI ABIHAEL<br>FOSAS MOREL<br>10-02-1980<br>10002-20<br>HND<br>10-02-20<br>HONDURAS  |  |