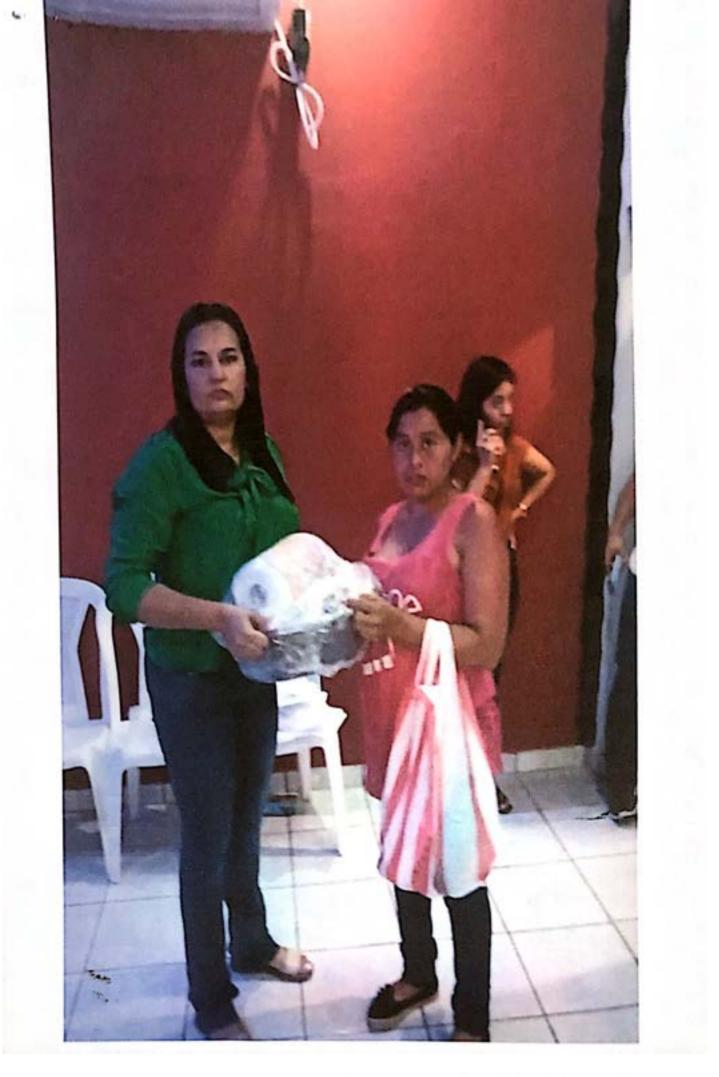

### RECIBO

Por Lps.50,000.00

Recibí de la Municipalidad de Concepción del Norte, Santa Bárbara la cantidad de CINCUENTA MIL LEMPIRAS con 00/100 centavos. (L.50,000.00) Por concepto de pago por la compra de alimentación y bebida, decoración y raciones alimenticias en conmemoración del día de la mujer que será celebrado en el centro social del casco urbano.

El motivo de la presente es para hacerle formal solicitud de la aprobación de presupuesto de 50,000.00 lempiras los cuales serán utilizados para la celebración del día de la mujer hondureña el cual se realizará el día 26 de enero del presente año dicho presupuesto se detalla a continuación: