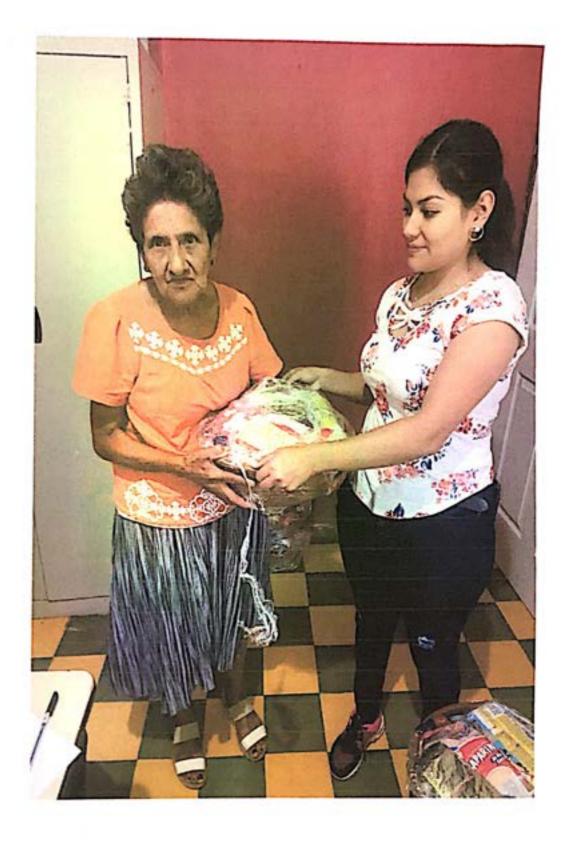

### RECIBO

Por Lps.50,000.00

Recibí de la Municipalidad de Concepción del Norte, Santa Bárbara la cantidad de CINCUENTA MIL LEMPIRAS con 00/100 centavos. (L.50,000.00) Por concepto de pago por la compra de alimentación y bebida, decoración y raciones alimenticias en conmemoración del día de la mujer que será celebrado en el centro social del casco urbano.