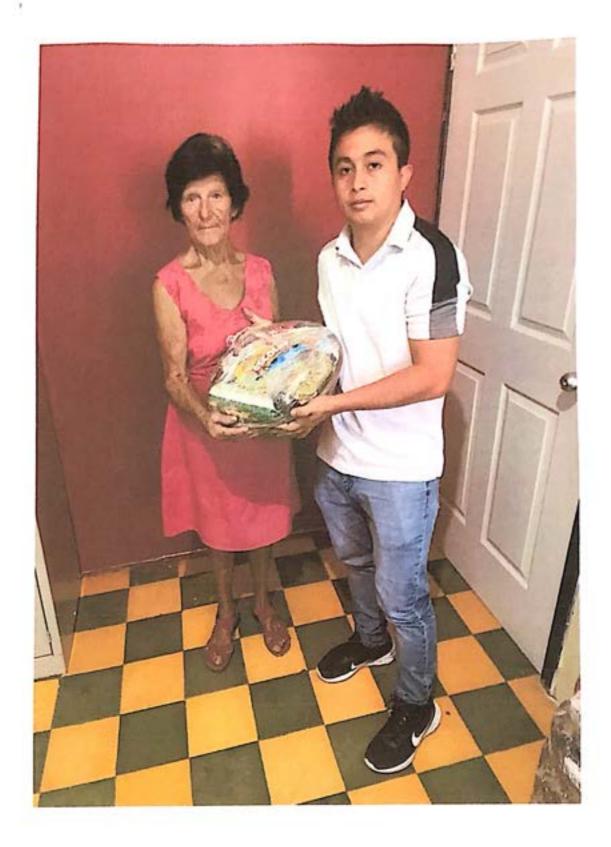

### RECIBO

Por Lps.50,000.00

Recibí de la Municipalidad de Concepción del Norte, Santa Bárbara la cantidad de CINCUENTA MIL LEMPIRAS con 00/100 centavos. (L.50,000.00) Por concepto de pago por la compra de alimentación y bebida, decoración y raciones alimenticias en conmemoración del día de la mujer que será celebrado en el centro social del casco urbano.