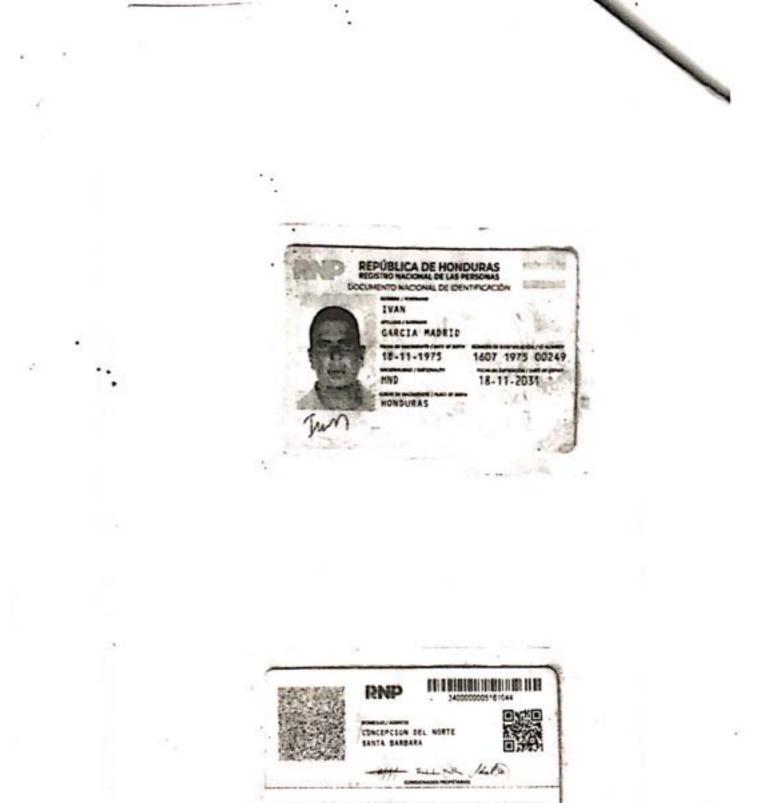

Concepción del Norte, Santa Bárbara 23 de enero del año 2024.

Cheque: 15984

Valor total: L.50,000.00

Merari Abihael

1607-1980-00042

|        | PÚBLICA DE HONDURAS<br>DETRO NACIONAL DE LAS PERSONAS<br>MENTO NACIONAL DE DEMTRICACIÓN |  |
|--------|-----------------------------------------------------------------------------------------|--|
| Hubdis | MERARI ABIHAEL<br>FOSAS MOREL<br>10-02-1980<br>10002-20<br>HND<br>10-02-20<br>HONDURAS  |  |