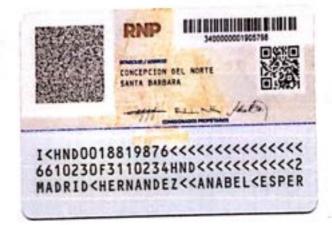

cha, he recibido de parte de la alcaldía Municipal de Concepción del Norte Santa Barbara, constancia de Ayuda Social para uso propio y cuya descripción aparece detallada en este documento, el cual recibo a entera satisfacción.

| 1 1                      |        |
|--------------------------|--------|
| Entraga de una provisión | 300.00 |
| Valorada en:             | 2      |
|                          |        |

En virtud de lo anterior firmamos la siguiente acta de entrega a los \_\_\_\_\_ días del mes de Gebrero del año 2024.

Anaber EMaluil.

Firma del solicitante

ante Municipal Firma del Represe

REPÚBLICA DE HONDURAS IO NACIONAL DE LAS PE DOCUMENTO NACIONAL DE DENTIFICACIÓN ANABEL ESPERANZA -MADRID HERNANDEZ 1607 1966 00201 ----23-10-1966 23-10-2031 HND HONDURAS Anabel Makis 114







Hacia el engrandecimiento de Concepción del Norte, por la difusión de la cultura. municondelnortesb@hotmail.com



#### Constancia de Entrega

Yo Vensu Marily 602 man le reiva(solicitante) con Identidad 303-2002-002 ZPor medio de la presente hago constar que, en esta fecha, he recibido de parte de la alcaldía Municipal de Concepción del Norte Santa Barbara, constancia de Ayuda Social para uso propio y cuya descripción aparece detallada en este documento, el cual recibo a entera satisfacción.

| N*    | Descripción         | Cantidad |
|-------|---------------------|----------|
| Entra | la de una provisión | 300.00   |
| Valor | ada en:             |          |
| 40100 |                     |          |
|       |                     | (        |

En virtud de lo anterior firmamos la