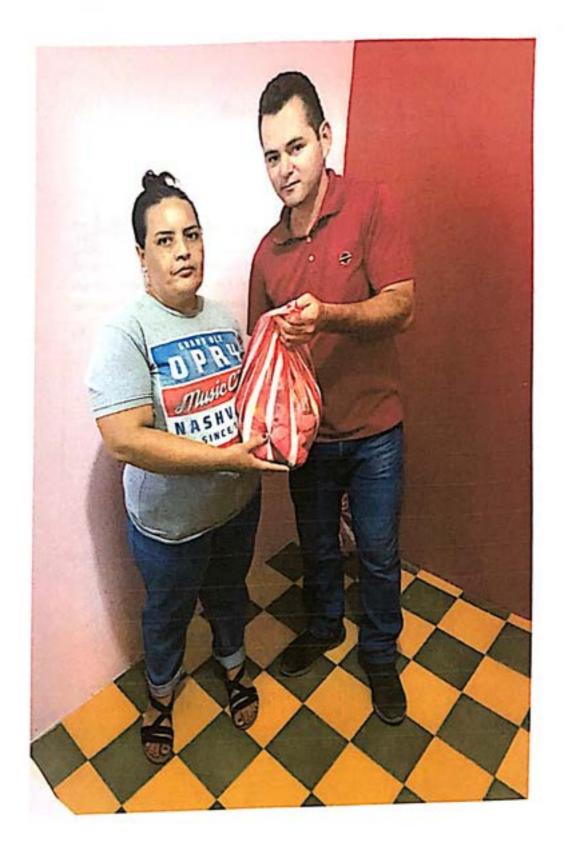

### RECIBO

Por Lps.50,000.00

Recibí de la Municipalidad de Concepción del Norte, Santa Bárbara la cantidad de CINCUENTA MIL LEMPIRAS con 00/100 centavos. (L.50,000.00) Por concepto de pago por la compra de alimentación y bebida, decoración y raciones alimenticias en conmemoración del día de la mujer que será celebrado en el centro social del casco urbano.