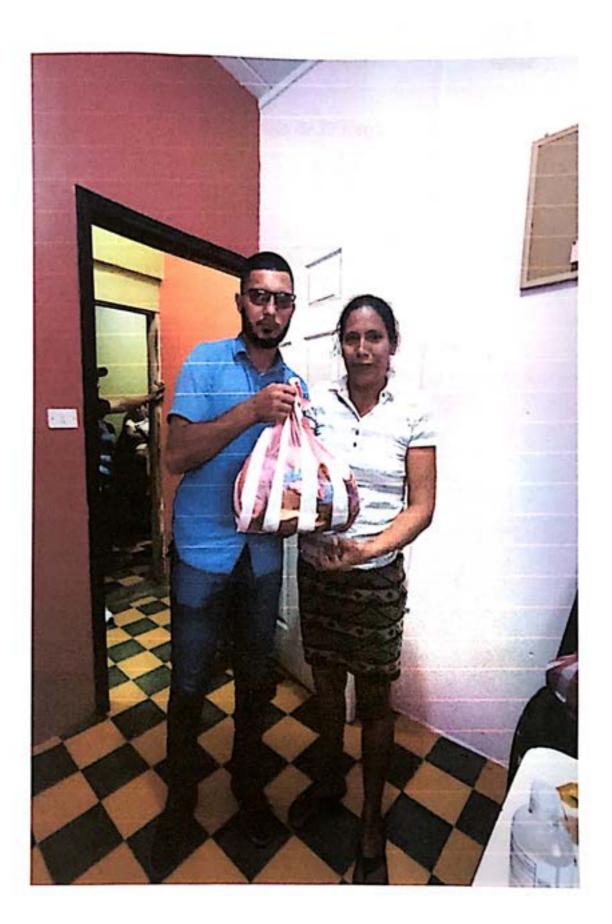

### RECIBO

Por Lps.50,000.00

Recibí de la Municipalidad de Concepción del Norte, Santa Bárbara la cantidad de CINCUENTA MIL LEMPIRAS con 00/100 centavos. (L.50,000.00) Por concepto de pago por la compra de alimentación y bebida, decoración y raciones alimenticias en conmemoración del día de la mujer que será celebrado en el centro social del casco urbano.

Concepción del Norte, Santa Bárbara 23 de enero del año 2024.

Cheque: 15984

Valor total: L.50,000.00

Merari Abihael

1607-1980-00042

|        | PÚBLICA DE HONDURAS<br>DETRO NACIONAL DE LAS PERSONAS<br>MENTO NACIONAL DE DEMTRICACIÓN |  |
|--------|-----------------------------------------------------------------------------------------|--|
| Hubdis | MERARI ABIHAEL<br>FOSAS MOREL<br>10-02-1980<br>10002-20<br>HND<br>10-02-20<br>HONDURAS  |  |