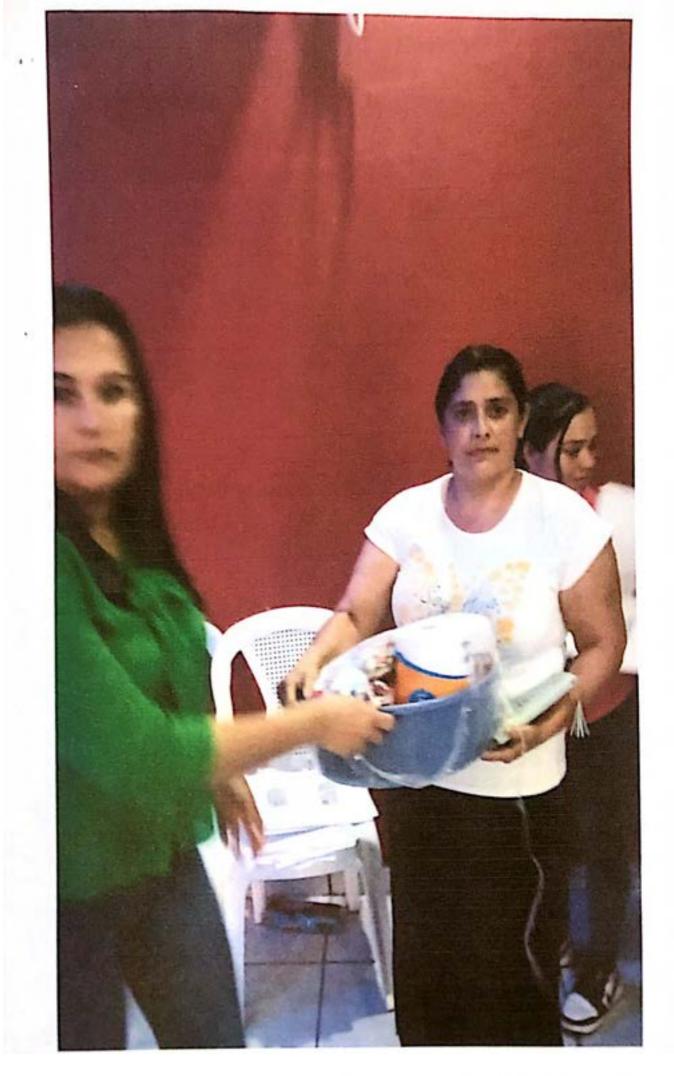

### RECIBO

Por Lps.50,000.00

Recibí de la Municipalidad de Concepción del Norte, Santa Bárbara la cantidad de CINCUENTA MIL LEMPIRAS con 00/100 centavos. (L.50,000.00) Por concepto de pago por la compra de alimentación y bebida, decoración y raciones alimenticias en conmemoración del día de la mujer que será celebrado en el centro social del casco urbano.

El motivo de la presente es para hacerle formal solicitud de la aprobación de presupuesto de 50,000.00 lempiras los cuales serán utilizados para la celebración del día de la mujer hondureña el cual se realizará el día 26 de enero del presente año dicho presupuesto se detalla a continuación: