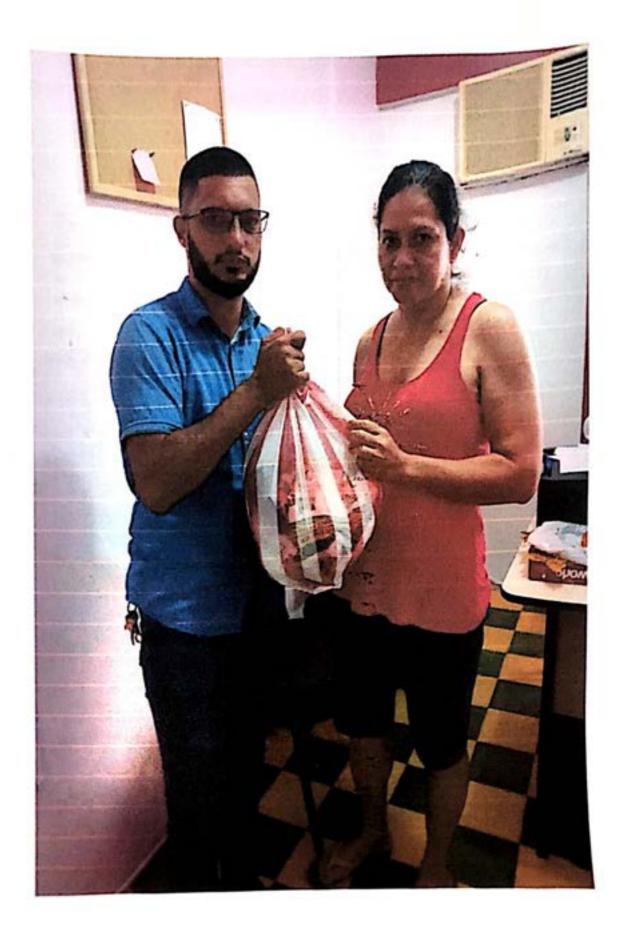

### RECIBO

Por Lps.50,000.00

Recibí de la Municipalidad de Concepción del Norte, Santa Bárbara la cantidad de CINCUENTA MIL LEMPIRAS con 00/100 centavos. (L.50,000.00) Por concepto de pago por la compra de alimentación y bebida, decoración y raciones alimenticias en conmemoración del día de la mujer que será celebrado en el centro social del casco urbano.

Concepción del Norte, Santa Bárbara 23 de enero del año 2024.

Cheque: 15984

Valor total: L.50,000.00

Merari Abihael

1607-1980-00042

|        | PÚBLICA DE HONDURAS<br>DETRO NACIONAL DE LAS PERSONAS<br>MENTO NACIONAL DE DEMTRICACIÓN |  |
|--------|-----------------------------------------------------------------------------------------|--|
| Hubdis | MERARI ABIHAEL<br>FOSAS MOREL<br>10-02-1980<br>10002-20<br>HND<br>10-02-20<br>HONDURAS  |  |