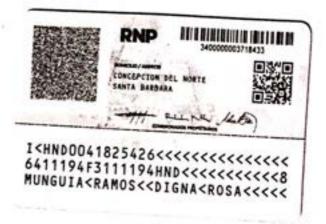

Concepción del Norte, Santa Bárbara 23 de enero del año 2024.

Cheque: 15984

Valor total: L.50,000.00

Merari Abihael

1607-1980-00042

|        | PÚBLICA DE HONDURAS<br>DETRO NACIONAL DE LAS PERSONAS<br>MENTO NACIONAL DE DEMTRICACIÓN |  |
|--------|-----------------------------------------------------------------------------------------|--|
| Hubdis | MERARI ABIHAEL<br>FOSAS MOREL<br>10-02-1980<br>10002-20<br>HND<br>10-02-20<br>HONDURAS  |  |