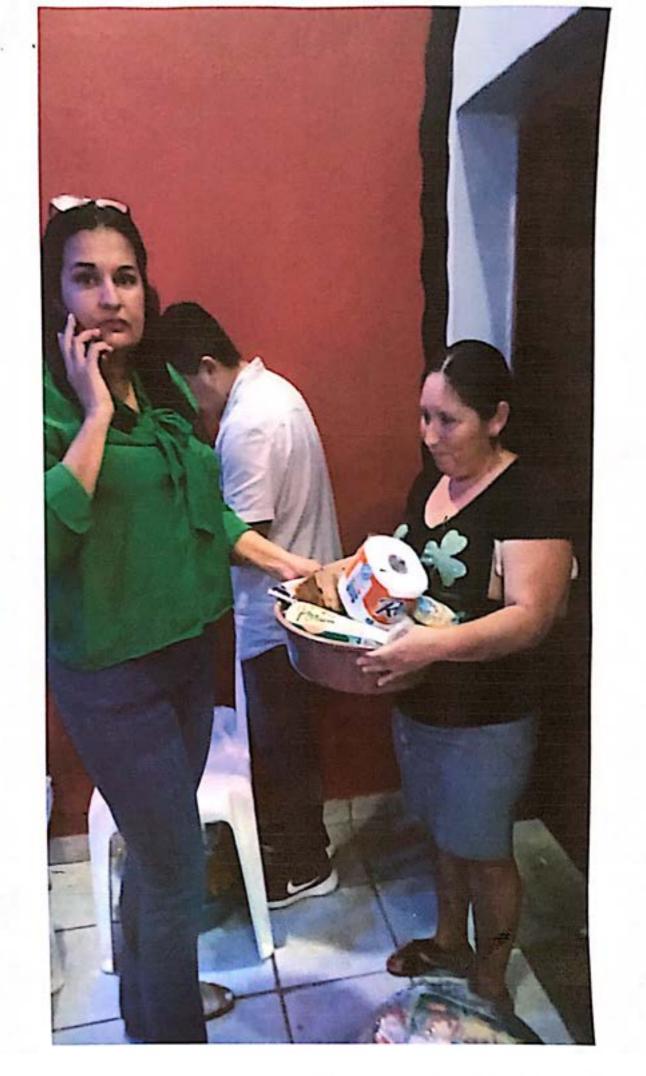

El motivo de la presente es para hacerle formal solicitud de la aprobación de presupuesto de 50,000.00 lempiras los cuales serán utilizados para la celebración del día de la mujer hondureña el cual se realizará el día 26 de enero del presente año dicho presupuesto se detalla a continuación: