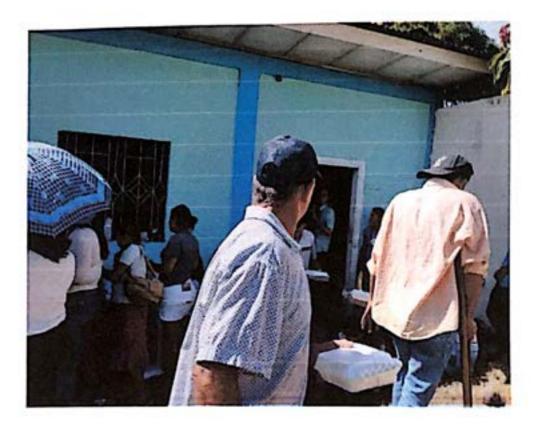

El motivo de la presente es para hacerle formal solicitud de la aprobación de presupuesto de 50,000.00 lempiras los cuales serán utilizados para la celebración del día de la mujer hondureña el cual se realizará el día 26 de enero del presente año dicho presupuesto se detalla a continuación: