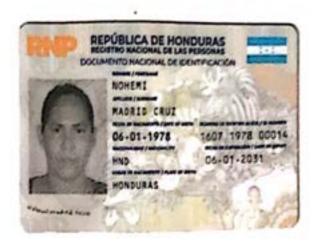

Concepción del Norte, Santa Bárbara 23 de enero del año 2024.

Cheque: 15984

Valor total: L.50,000.00

Merari Abihael

1607-1980-00042

|        | PÚBLICA DE HONDURAS<br>DETRO NACIONAL DE LAS PERSONAS<br>MENTO NACIONAL DE DEMTRICACIÓN |  |
|--------|-----------------------------------------------------------------------------------------|--|
| Hubdis | MERARI ABIHAEL<br>FOSAS MOREL<br>10-02-1980<br>10002-20<br>HND<br>10-02-20<br>HONDURAS  |  |