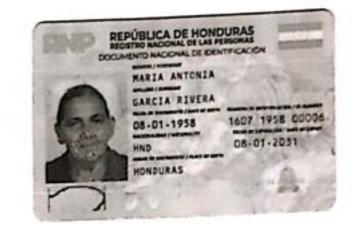

Concepción del Norte, Santa Bárbara 23 de enero del año 2024.

Cheque: 15984

Valor total: L.50,000.00

Merari Abihael

1607-1980-00042

|        | PÚBLICA DE HONDURAS<br>DETRO NACIONAL DE LAS PERSONAS<br>MENTO NACIONAL DE DEMTRICACIÓN |  |
|--------|-----------------------------------------------------------------------------------------|--|
| Hubdis | MERARI ABIHAEL<br>FOSAS MOREL<br>10-02-1980<br>10002-20<br>HND<br>10-02-20<br>HONDURAS  |  |