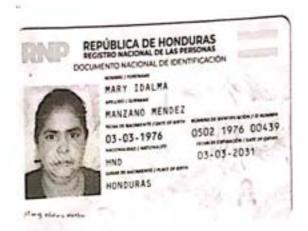

Concepción del Norte, Santa Bárbara 23 de enero del año 2024.

Cheque: 15984

Valor total: L.50,000.00

Merari Abihael

1607-1980-00042

|        | PÚBLICA DE HONDURAS<br>DETRO NACIONAL DE LAS PERSONAS<br>MENTO NACIONAL DE DEMTRICACIÓN |  |
|--------|-----------------------------------------------------------------------------------------|--|
| Hubdis | MERARI ABIHAEL<br>FOSAS MOREL<br>10-02-1980<br>10002-20<br>HND<br>10-02-20<br>HONDURAS  |  |