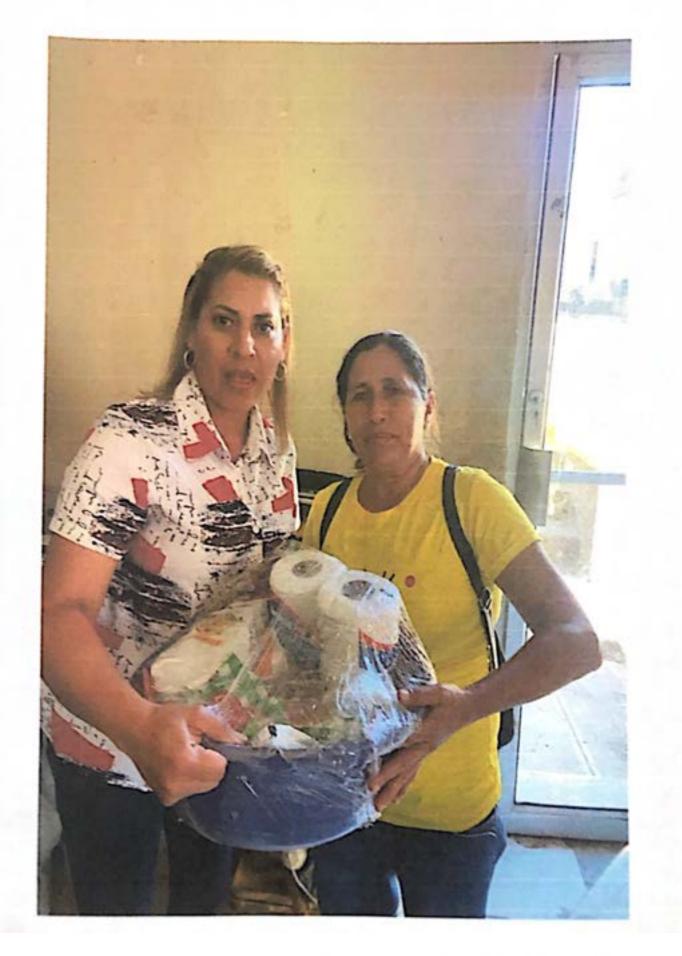

### RECIBO

Por Lps.50,000.00

Recibí de la Municipalidad de Concepción del Norte, Santa Bárbara la cantidad de CINCUENTA MIL LEMPIRAS con 00/100 centavos. (L.50,000.00) Por concepto de pago por la compra de alimentación y bebida, decoración y raciones alimenticias en conmemoración del día de la mujer que será celebrado en el centro social del casco urbano.