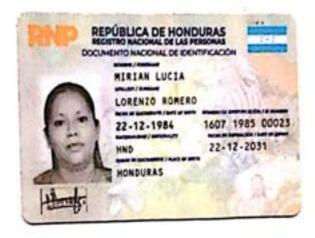

Concepción del Norte, Santa Bárbara 23 de enero del año 2024.

Cheque: 15984

Valor total: L.50,000.00

Merari Abihael

1607-1980-00042

|        | PÚBLICA DE HONDURAS<br>DETRO NACIONAL DE LAS PERSONAS<br>MENTO NACIONAL DE DEMTRICACIÓN |  |
|--------|-----------------------------------------------------------------------------------------|--|
| Hubdis | MERARI ABIHAEL<br>FOSAS MOREL<br>10-02-1980<br>10002-20<br>HND<br>10-02-20<br>HONDURAS  |  |