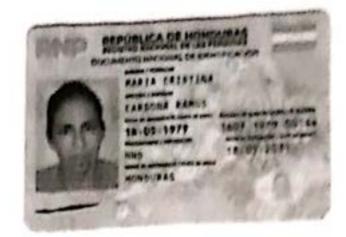

Concepción del Norte, Santa Bárbara 23 de enero del año 2024.

Cheque: 15984

Valor total: L.50,000.00

Merari Abihael

1607-1980-00042

|        | PÚBLICA DE HONDURAS<br>DETRO NACIONAL DE LAS PERSONAS<br>MENTO NACIONAL DE DEMTRICACIÓN |  |
|--------|-----------------------------------------------------------------------------------------|--|
| Hubdis | MERARI ABIHAEL<br>FOSAS MOREL<br>10-02-1980<br>10002-20<br>HND<br>10-02-20<br>HONDURAS  |  |