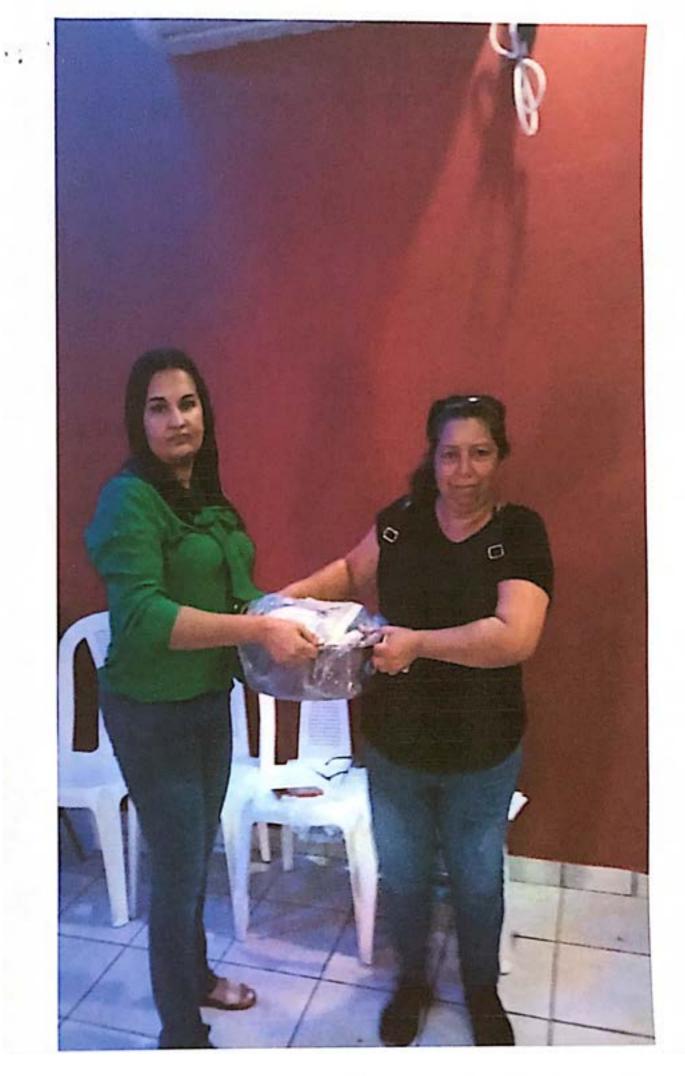

### RECIBO

Por Lps.50,000.00

Recibí de la Municipalidad de Concepción del Norte, Santa Bárbara la cantidad de CINCUENTA MIL LEMPIRAS con 00/100 centavos. (L.50,000.00) Por concepto de pago por la compra de alimentación y bebida, decoración y raciones alimenticias en conmemoración del día de la mujer que será celebrado en el centro social del casco urbano.