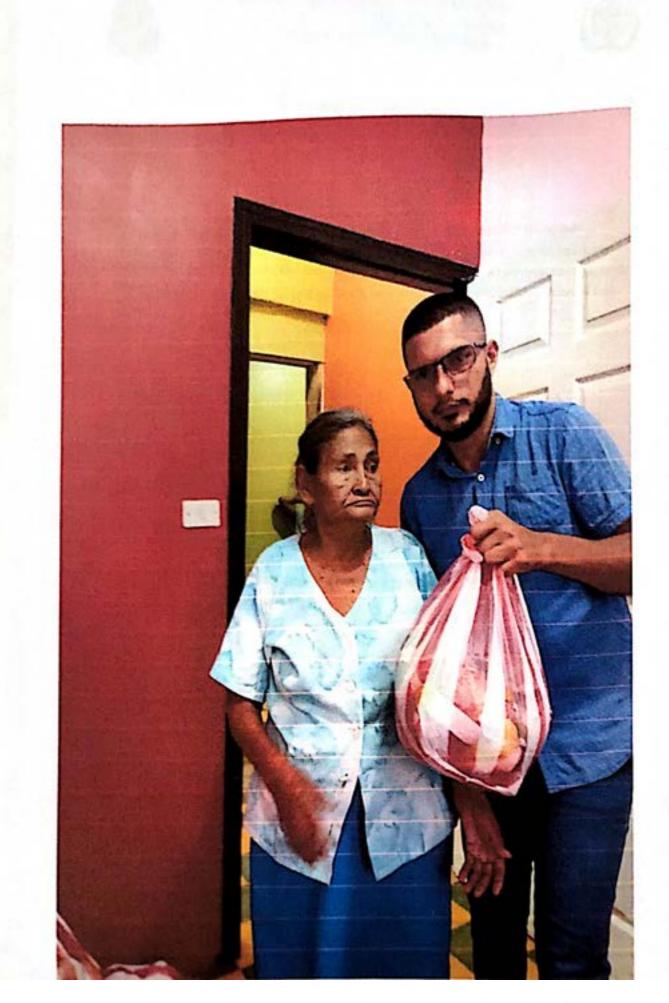

### RECIBO

Por Lps.50,000.00

Recibí de la Municipalidad de Concepción del Norte, Santa Bárbara la cantidad de CINCUENTA MIL LEMPIRAS con 00/100 centavos. (L.50,000.00) Por concepto de pago por la compra de alimentación y bebida, decoración y raciones alimenticias en conmemoración del día de la mujer que será celebrado en el centro social del casco urbano.