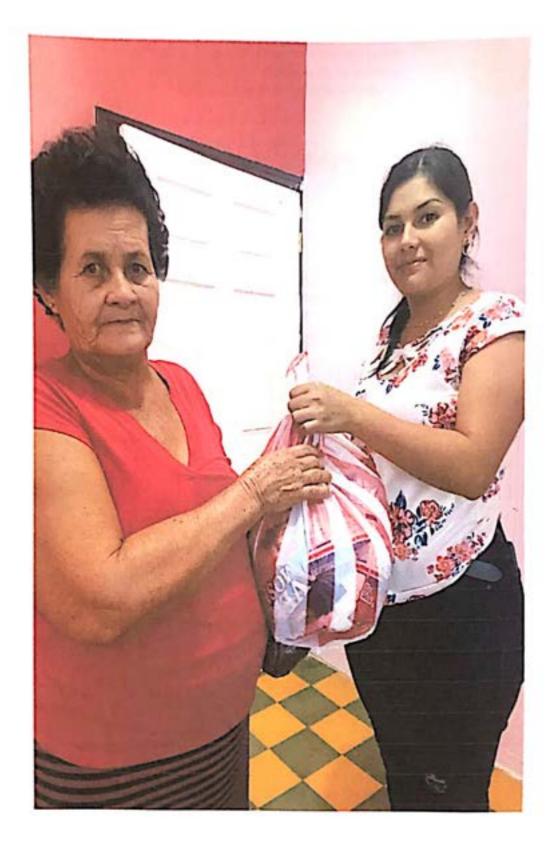

### RECIBO

Por Lps.50,000.00

Recibí de la Municipalidad de Concepción del Norte, Santa Bárbara la cantidad de CINCUENTA MIL LEMPIRAS con 00/100 centavos. (L.50,000.00) Por concepto de pago por la compra de alimentación y bebida, decoración y raciones alimenticias en conmemoración del día de la mujer que será celebrado en el centro social del casco urbano.