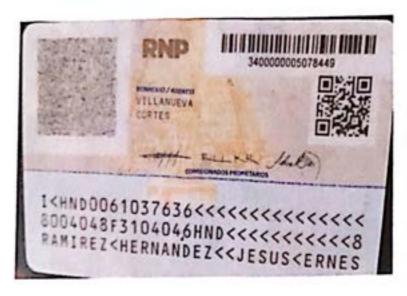

Concepción del Norte, Santa Bárbara 23 de enero del año 2024.

Cheque: 15984

Valor total: L.50,000.00

Merari Abihael

1607-1980-00042

|        | PÚBLICA DE HONDURAS<br>DETRO NACIONAL DE LAS PERSONAS<br>MENTO NACIONAL DE DEMTRICACIÓN |  |
|--------|-----------------------------------------------------------------------------------------|--|
| Hubdis | MERARI ABIHAEL<br>FOSAS MOREL<br>10-02-1980<br>10002-20<br>HND<br>10-02-20<br>HONDURAS  |  |