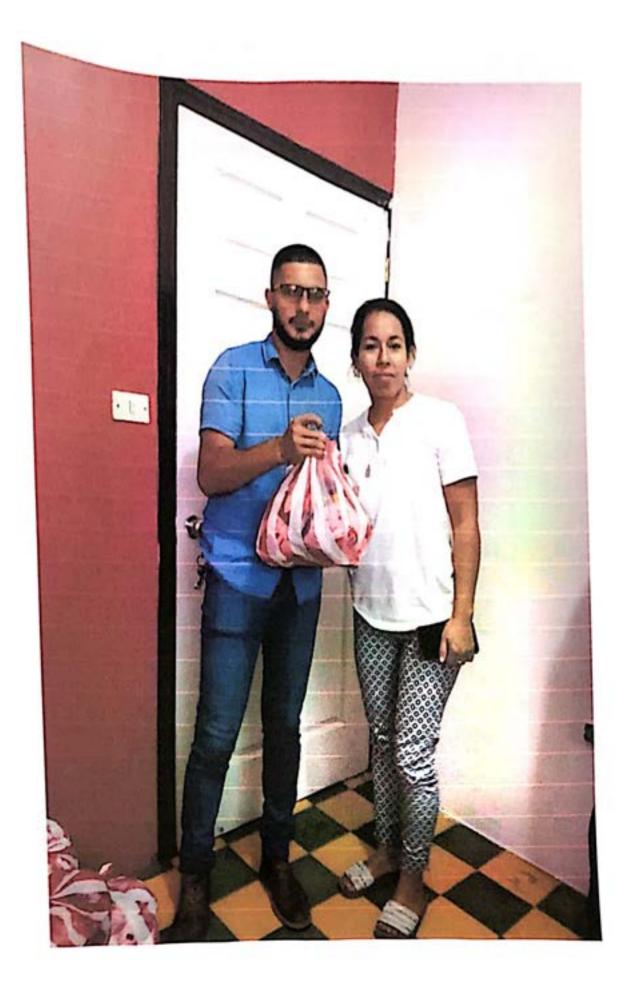

### RECIBO

Por Lps.50,000.00

Recibí de la Municipalidad de Concepción del Norte, Santa Bárbara la cantidad de CINCUENTA MIL LEMPIRAS con 00/100 centavos. (L.50,000.00) Por concepto de pago por la compra de alimentación y bebida, decoración y raciones alimenticias en conmemoración del día de la mujer que será celebrado en el centro social del casco urbano.

Concepción del Norte, Santa Bárbara 23 de enero del año 2024.

Cheque: 15984

Valor total: L.50,000.00

Merari Abihael

1607-1980-00042

|        | PÚBLICA DE HONDURAS<br>DETRO NACIONAL DE LAS PERSONAS<br>MENTO NACIONAL DE DEMTRICACIÓN |  |
|--------|-----------------------------------------------------------------------------------------|--|
| Hubdis | MERARI ABIHAEL<br>FOSAS MOREL<br>10-02-1980<br>10002-20<br>HND<br>10-02-20<br>HONDURAS  |  |