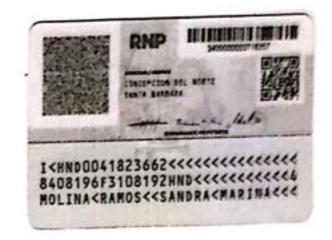

Concepción del Norte, Santa Bárbara 23 de enero del año 2024.

Cheque: 15984

Valor total: L.50,000.00

Merari Abihael

1607-1980-00042

|        | PÚBLICA DE HONDURAS<br>DETRO NACIONAL DE LAS PERSONAS<br>MENTO NACIONAL DE DEMTRICACIÓN |  |
|--------|-----------------------------------------------------------------------------------------|--|
| Hubdis | MERARI ABIHAEL<br>FOSAS MOREL<br>10-02-1980<br>10002-20<br>HND<br>10-02-20<br>HONDURAS  |  |