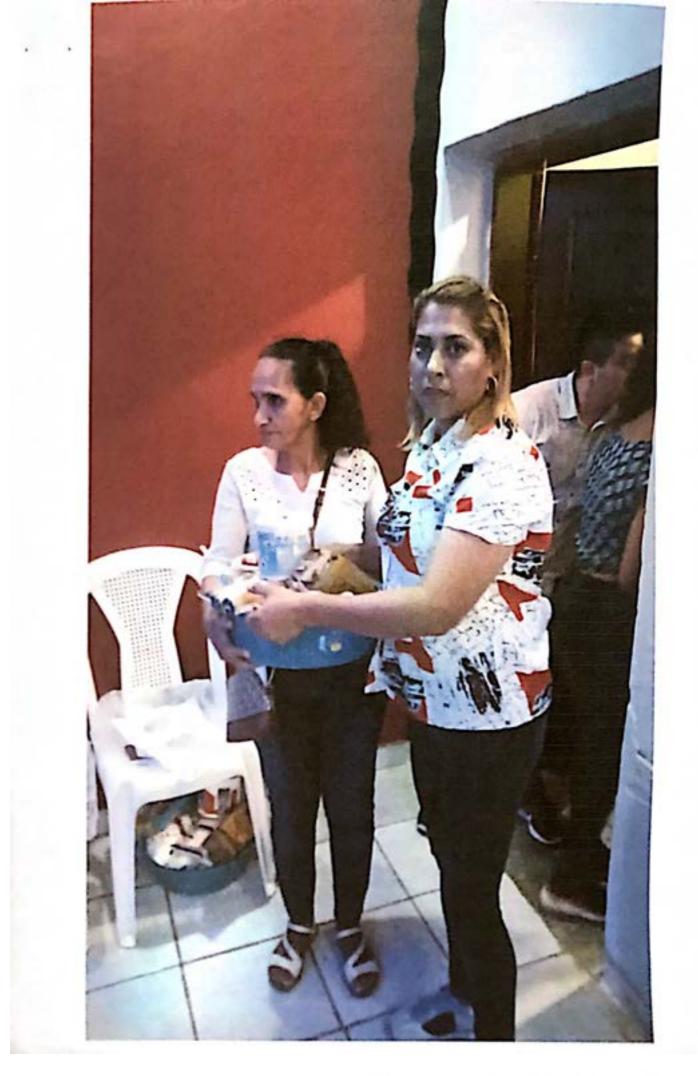

### RECIBO

Por Lps.50,000.00

Recibí de la Municipalidad de Concepción del Norte, Santa Bárbara la cantidad de CINCUENTA MIL LEMPIRAS con 00/100 centavos. (L.50,000.00) Por concepto de pago por la compra de alimentación y bebida, decoración y raciones alimenticias en conmemoración del día de la mujer que será celebrado en el centro social del casco urbano.

El motivo de la presente es para hacerle formal solicitud de la aprobación de presupuesto de 50,000.00 lempiras los cuales serán utilizados para la celebración del día de la mujer hondureña el cual se realizará el día 26 de enero del presente año dicho presupuesto se detalla a continuación: