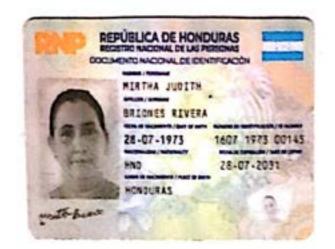

Concepción del Norte, Santa Bárbara 23 de enero del año 2024.

Cheque: 15984

Valor total: L.50,000.00

Merari Abihael

1607-1980-00042

|        | PÚBLICA DE HONDURAS<br>DETRO NACIONAL DE LAS PERSONAS<br>MENTO NACIONAL DE DEMTRICACIÓN |  |
|--------|-----------------------------------------------------------------------------------------|--|
| Hubdis | MERARI ABIHAEL<br>FOSAS MOREL<br>10-02-1980<br>10002-20<br>HND<br>10-02-20<br>HONDURAS  |  |