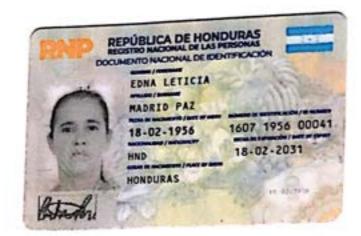

Concepción del Norte, Santa Bárbara 23 de enero del año 2024.

Cheque: 15984

Valor total: L.50,000.00

Merari Abihael

1607-1980-00042

|        | PÚBLICA DE HONDURAS<br>DETRO NACIONAL DE LAS PERSONAS<br>MENTO NACIONAL DE DEMTRICACIÓN |  |
|--------|-----------------------------------------------------------------------------------------|--|
| Hubdis | MERARI ABIHAEL<br>FOSAS MOREL<br>10-02-1980<br>10002-20<br>HND<br>10-02-20<br>HONDURAS  |  |