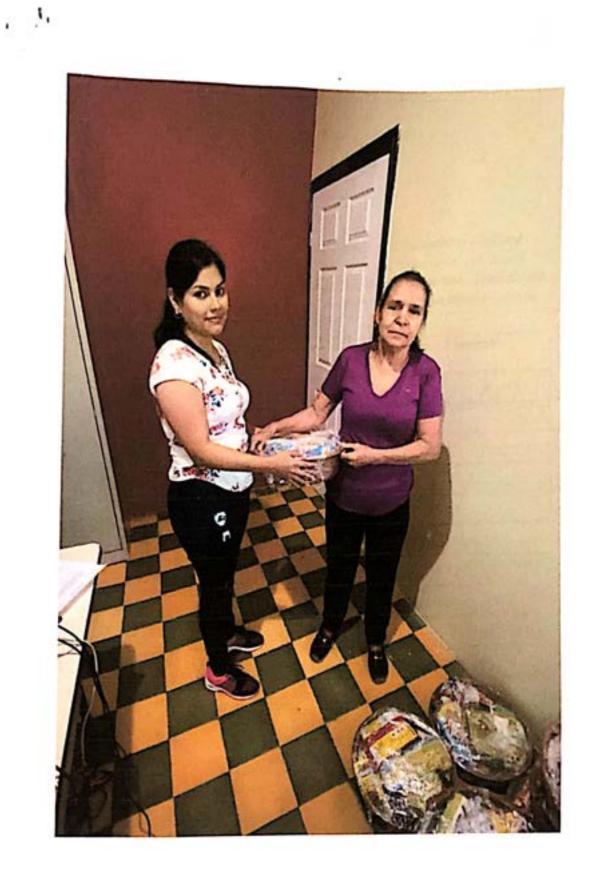

### RECIBO

Por Lps.50,000.00

Recibí de la Municipalidad de Concepción del Norte, Santa Bárbara la cantidad de CINCUENTA MIL LEMPIRAS con 00/100 centavos. (L.50,000.00) Por concepto de pago por la compra de alimentación y bebida, decoración y raciones alimenticias en conmemoración del día de la mujer que será celebrado en el centro social del casco urbano.