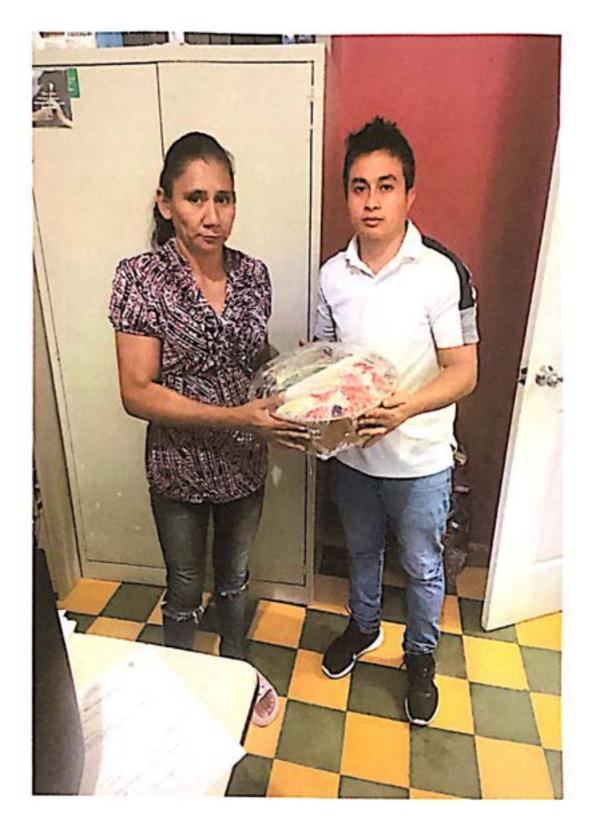

### RECIBO

Por Lps.50,000.00

Recibí de la Municipalidad de Concepción del Norte, Santa Bárbara la cantidad de CINCUENTA MIL LEMPIRAS con 00/100 centavos. (L.50,000.00) Por concepto de pago por la compra de alimentación y bebida, decoración y raciones alimenticias en conmemoración del día de la mujer que será celebrado en el centro social del casco urbano.