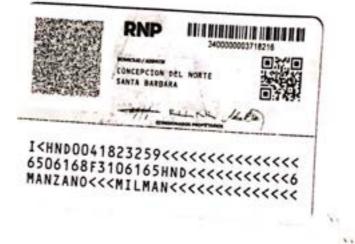

Concepción del Norte, Santa Bárbara 23 de enero del año 2024.

Cheque: 15984

Valor total: L.50,000.00

Merari Abihael

1607-1980-00042

|        | PÚBLICA DE HONDURAS<br>DETRO NACIONAL DE LAS PERSONAS<br>MENTO NACIONAL DE DEMTRICACIÓN |  |
|--------|-----------------------------------------------------------------------------------------|--|
| Hubdis | MERARI ABIHAEL<br>FOSAS MOREL<br>10-02-1980<br>10002-20<br>HND<br>10-02-20<br>HONDURAS  |  |