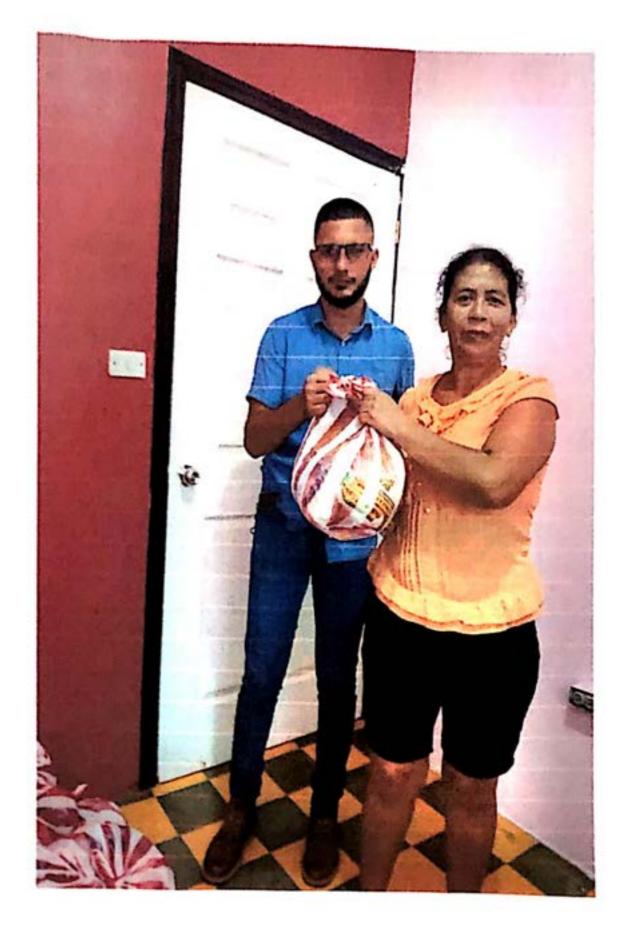

### RECIBO

Por Lps.50,000.00

Recibí de la Municipalidad de Concepción del Norte, Santa Bárbara la cantidad de CINCUENTA MIL LEMPIRAS con 00/100 centavos. (L.50,000.00) Por concepto de pago por la compra de alimentación y bebida, decoración y raciones alimenticias en conmemoración del día de la mujer que será celebrado en el centro social del casco urbano.