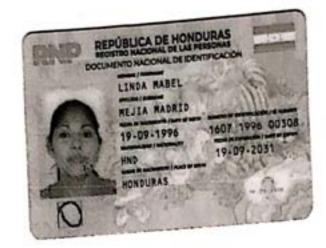

Concepción del Norte, Santa Bárbara 23 de enero del año 2024.

Cheque: 15984

Valor total: L.50,000.00

Merari Abihael

1607-1980-00042

|        | PÚBLICA DE HONDURAS<br>DETRO NACIONAL DE LAS PERSONAS<br>MENTO NACIONAL DE DEMTRICACIÓN |  |
|--------|-----------------------------------------------------------------------------------------|--|
| Hubdis | MERARI ABIHAEL<br>FOSAS MOREL<br>10-02-1980<br>10002-20<br>HND<br>10-02-20<br>HONDURAS  |  |