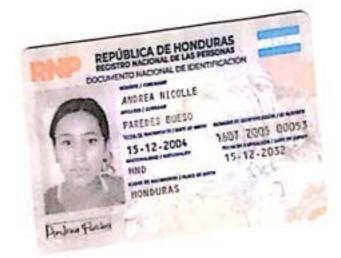

Concepción del Norte, Santa Bárbara 23 de enero del año 2024.

Cheque: 15984

Valor total: L.50,000.00

Merari Abihael

1607-1980-00042

|        | PÚBLICA DE HONDURAS<br>DETRO NACIONAL DE LAS PERSONAS<br>MENTO NACIONAL DE DEMTRICACIÓN |  |
|--------|-----------------------------------------------------------------------------------------|--|
| Hubdis | MERARI ABIHAEL<br>FOSAS MOREL<br>10-02-1980<br>10002-20<br>HND<br>10-02-20<br>HONDURAS  |  |