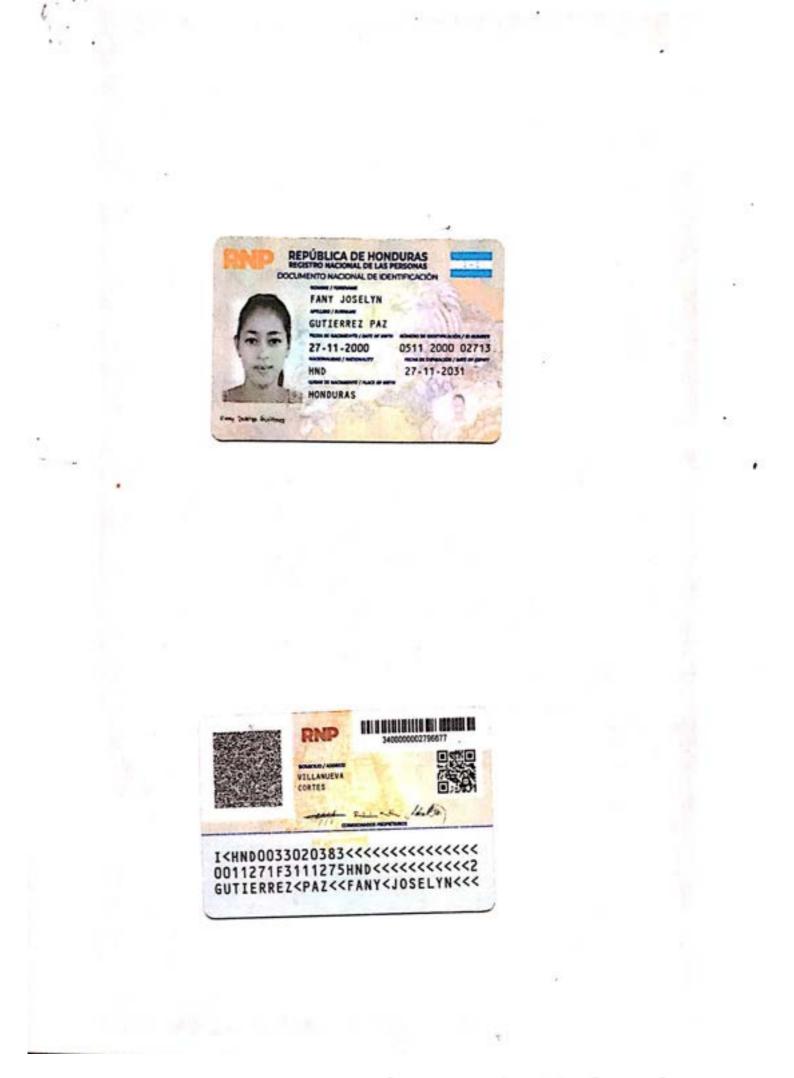

Concepción del Norte, Santa Bárbara 23 de enero del año 2024.

Cheque: 15984

Valor total: L.50,000.00

Merari Abihael

1607-1980-00042

|        | PÚBLICA DE HONDURAS<br>DETRO NACIONAL DE LAS PERSONAS<br>MENTO NACIONAL DE DEMTRICACIÓN |  |
|--------|-----------------------------------------------------------------------------------------|--|
| Hubdis | MERARI ABIHAEL<br>FOSAS MOREL<br>10-02-1980<br>10002-20<br>HND<br>10-02-20<br>HONDURAS  |  |