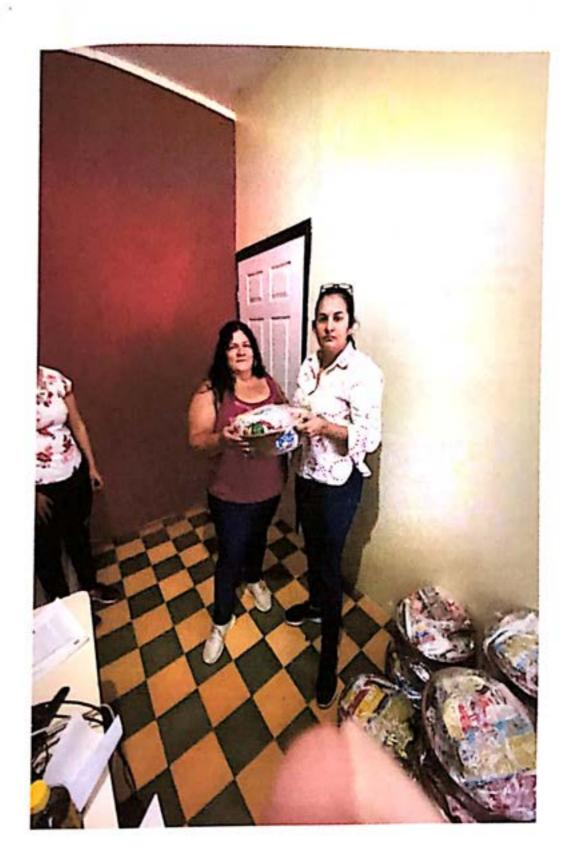

### RECIBO

Por Lps.50,000.00

Recibí de la Municipalidad de Concepción del Norte, Santa Bárbara la cantidad de CINCUENTA MIL LEMPIRAS con 00/100 centavos. (L.50,000.00) Por concepto de pago por la compra de alimentación y bebida, decoración y raciones alimenticias en conmemoración del día de la mujer que será celebrado en el centro social del casco urbano.

El motivo de la presente es para hacerle formal solicitud de la aprobación de presupuesto de 50,000.00 lempiras los cuales serán utilizados para la celebración del día de la mujer hondureña el cual se realizará el día 26 de enero del presente año dicho presupuesto se detalla a continuación: