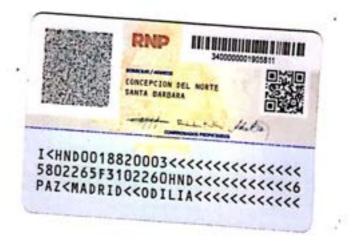

Concepción del Norte, Santa Bárbara 23 de enero del año 2024.

Cheque: 15984

Valor total: L.50,000.00

Merari Abihael

1607-1980-00042

|        | PÚBLICA DE HONDURAS<br>DETRO NACIONAL DE LAS PERSONAS<br>MENTO NACIONAL DE DEMTRICACIÓN |  |
|--------|-----------------------------------------------------------------------------------------|--|
| Hubdis | MERARI ABIHAEL<br>FOSAS MOREL<br>10-02-1980<br>10002-20<br>HND<br>10-02-20<br>HONDURAS  |  |