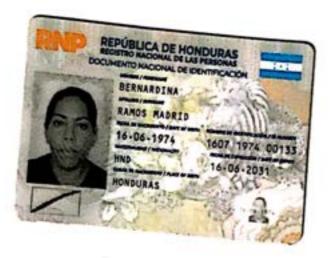

Concepción del Norte, Santa Bárbara 23 de enero del año 2024.

Cheque: 15984

Valor total: L.50,000.00

Merari Abihael

1607-1980-00042

|        | PÚBLICA DE HONDURAS<br>DETRO NACIONAL DE LAS PERSONAS<br>MENTO NACIONAL DE DEMTRICACIÓN |  |
|--------|-----------------------------------------------------------------------------------------|--|
| Hubdis | MERARI ABIHAEL<br>FOSAS MOREL<br>10-02-1980<br>10002-20<br>HND<br>10-02-20<br>HONDURAS  |  |