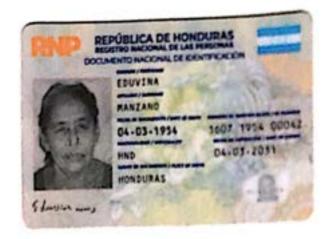

Concepción del Norte, Santa Bárbara 23 de enero del año 2024.

Cheque: 15984

Valor total: L.50,000.00

Merari Abihael

1607-1980-00042

|        | PÚBLICA DE HONDURAS<br>DETRO NACIONAL DE LAS PERSONAS<br>MENTO NACIONAL DE DEMTRICACIÓN |  |
|--------|-----------------------------------------------------------------------------------------|--|
| Hubdis | MERARI ABIHAEL<br>FOSAS MOREL<br>10-02-1980<br>10002-20<br>HND<br>10-02-20<br>HONDURAS  |  |