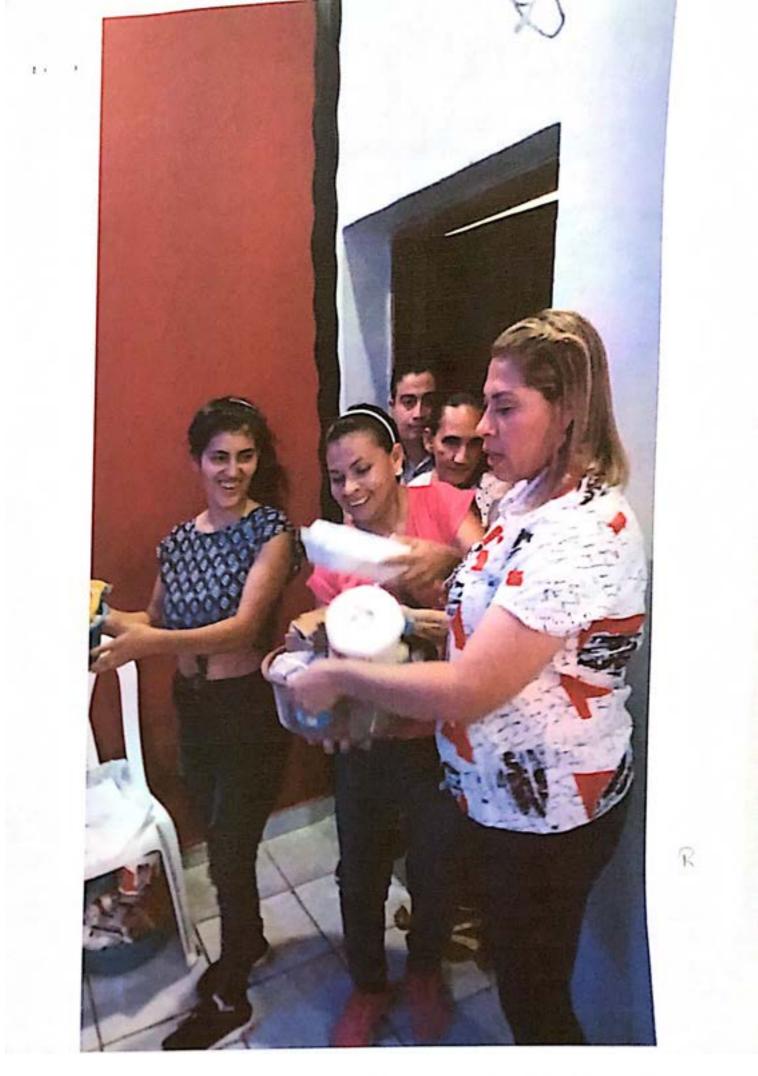

### RECIBO

Por Lps.50,000.00

Recibí de la Municipalidad de Concepción del Norte, Santa Bárbara la cantidad de CINCUENTA MIL LEMPIRAS con 00/100 centavos. (L.50,000.00) Por concepto de pago por la compra de alimentación y bebida, decoración y raciones alimenticias en conmemoración del día de la mujer que será celebrado en el centro social del casco urbano.

El motivo de la presente es para hacerle formal solicitud de la aprobación de presupuesto de 50,000.00 lempiras los cuales serán utilizados para la celebración del día de la mujer hondureña el cual se realizará el día 26 de enero del presente año dicho presupuesto se detalla a continuación: