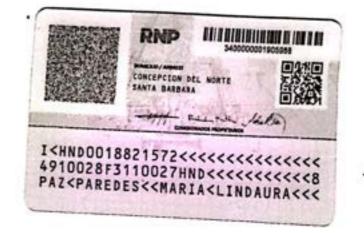

Concepción del Norte, Santa Bárbara 23 de enero del año 2024.

Cheque: 15984

Valor total: L.50,000.00

Merari Abihael

1607-1980-00042

|        | PÚBLICA DE HONDURAS<br>DETRO NACIONAL DE LAS PERSONAS<br>MENTO NACIONAL DE DEMTRICACIÓN |  |
|--------|-----------------------------------------------------------------------------------------|--|
| Hubdis | MERARI ABIHAEL<br>FOSAS MOREL<br>10-02-1980<br>10002-20<br>HND<br>10-02-20<br>HONDURAS  |  |