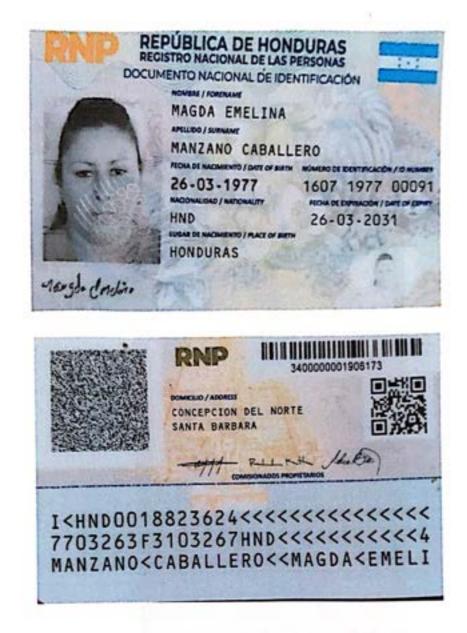

Concepción del Norte, Santa Bárbara 23 de enero del año 2024.

Cheque: 15984

Valor total: L.50,000.00

Merari Abihael

1607-1980-00042

|        | PÚBLICA DE HONDURAS<br>DETRO NACIONAL DE LAS PERSONAS<br>MENTO NACIONAL DE DEMTRICACIÓN |  |
|--------|-----------------------------------------------------------------------------------------|--|
| Hubdis | MERARI ABIHAEL<br>FOSAS MOREL<br>10-02-1980<br>10002-20<br>HND<br>10-02-20<br>HONDURAS  |  |