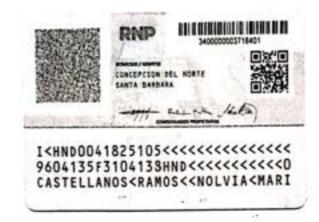

Concepción del Norte, Santa Bárbara 23 de enero del año 2024.

Cheque: 15984

Valor total: L.50,000.00

Merari Abihael

1607-1980-00042

|        | PÚBLICA DE HONDURAS<br>DETRO NACIONAL DE LAS PERSONAS<br>MENTO NACIONAL DE DEMTRICACIÓN |  |
|--------|-----------------------------------------------------------------------------------------|--|
| Hubdis | MERARI ABIHAEL<br>FOSAS MOREL<br>10-02-1980<br>10002-20<br>HND<br>10-02-20<br>HONDURAS  |  |