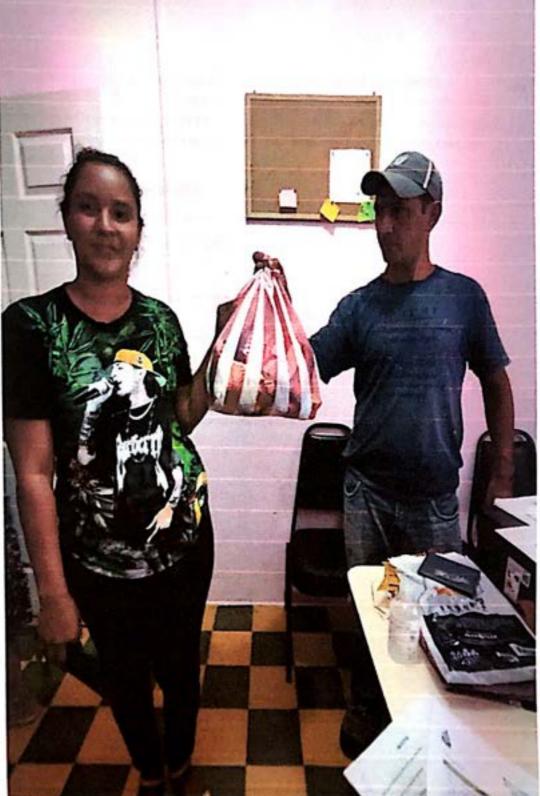

### RECIBO

Por Lps.50,000.00

Recibí de la Municipalidad de Concepción del Norte, Santa Bárbara la cantidad de CINCUENTA MIL LEMPIRAS con 00/100 centavos. (L.50,000.00) Por concepto de pago por la compra de alimentación y bebida, decoración y raciones alimenticias en conmemoración del día de la mujer que será celebrado en el centro social del casco urbano.