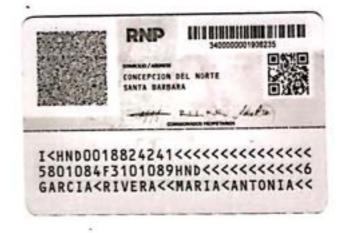

Concepción del Norte, Santa Bárbara 23 de enero del año 2024.

Cheque: 15984

Valor total: L.50,000.00

Merari Abihael

1607-1980-00042

|        | PÚBLICA DE HONDURAS<br>DETRO NACIONAL DE LAS PERSONAS<br>MENTO NACIONAL DE DEMTRICACIÓN |  |
|--------|-----------------------------------------------------------------------------------------|--|
| Hubdis | MERARI ABIHAEL<br>FOSAS MOREL<br>10-02-1980<br>10002-20<br>HND<br>10-02-20<br>HONDURAS  |  |