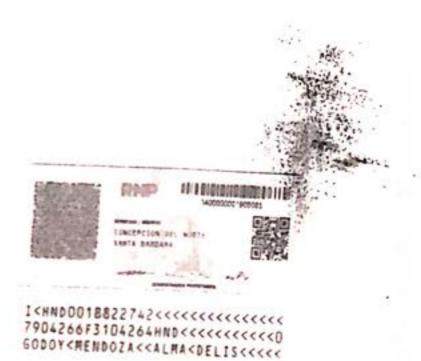

Concepción del Norte, Santa Bárbara 23 de enero del año 2024.

Cheque: 15984

Valor total: L.50,000.00

Merari Abihael

1607-1980-00042

|        | PÚBLICA DE HONDURAS<br>DETRO NACIONAL DE LAS PERSONAS<br>MENTO NACIONAL DE DEMTRICACIÓN |  |
|--------|-----------------------------------------------------------------------------------------|--|
| Hubdis | MERARI ABIHAEL<br>FOSAS MOREL<br>10-02-1980<br>10002-20<br>HND<br>10-02-20<br>HONDURAS  |  |