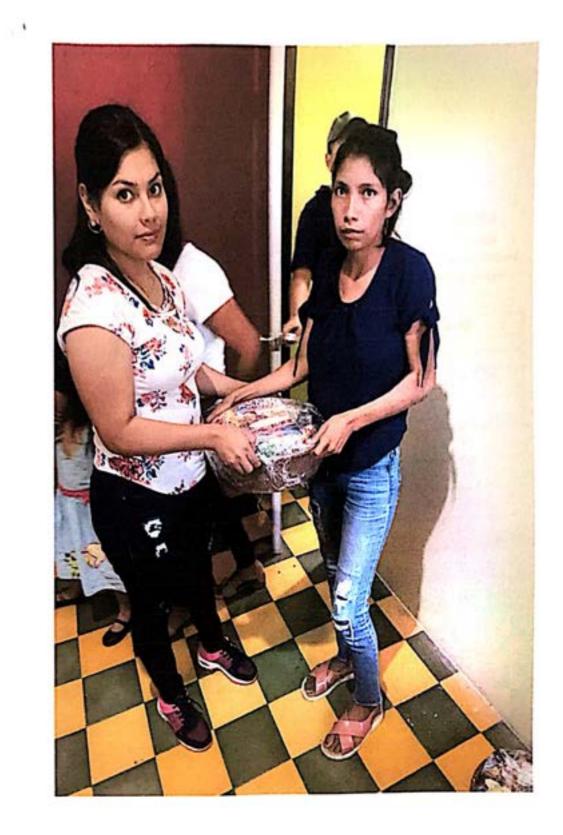

### RECIBO

Por Lps.50,000.00

Recibí de la Municipalidad de Concepción del Norte, Santa Bárbara la cantidad de CINCUENTA MIL LEMPIRAS con 00/100 centavos. (L.50,000.00) Por concepto de pago por la compra de alimentación y bebida, decoración y raciones alimenticias en conmemoración del día de la mujer que será celebrado en el centro social del casco urbano.

El motivo de la presente es para hacerle formal solicitud de la aprobación de presupuesto de 50,000.00 lempiras los cuales serán utilizados para la celebración del día de la mujer hondureña el cual se realizará el día 26 de enero del presente año dicho presupuesto se detalla a continuación: