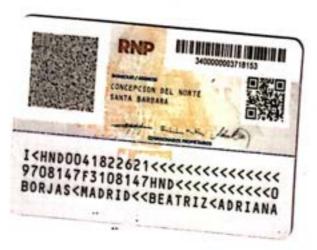

Concepción del Norte, Santa Bárbara 23 de enero del año 2024.

Cheque: 15984

Valor total: L.50,000.00

Merari Abihael

1607-1980-00042

|        | PÚBLICA DE HONDURAS<br>DETRO NACIONAL DE LAS PERSONAS<br>MENTO NACIONAL DE DEMTRICACIÓN |  |
|--------|-----------------------------------------------------------------------------------------|--|
| Hubdis | MERARI ABIHAEL<br>FOSAS MOREL<br>10-02-1980<br>10002-20<br>HND<br>10-02-20<br>HONDURAS  |  |