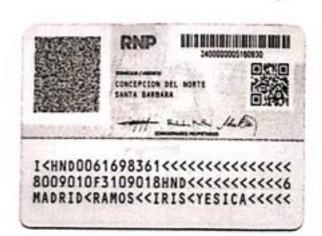

Concepción del Norte, Santa Bárbara 23 de enero del año 2024.

Cheque: 15984

Valor total: L.50,000.00

Merari Abihael

1607-1980-00042

|        | PÚBLICA DE HONDURAS<br>DETRO NACIONAL DE LAS PERSONAS<br>MENTO NACIONAL DE DEMTRICACIÓN |  |
|--------|-----------------------------------------------------------------------------------------|--|
| Hubdis | MERARI ABIHAEL<br>FOSAS MOREL<br>10-02-1980<br>10002-20<br>HND<br>10-02-20<br>HONDURAS  |  |