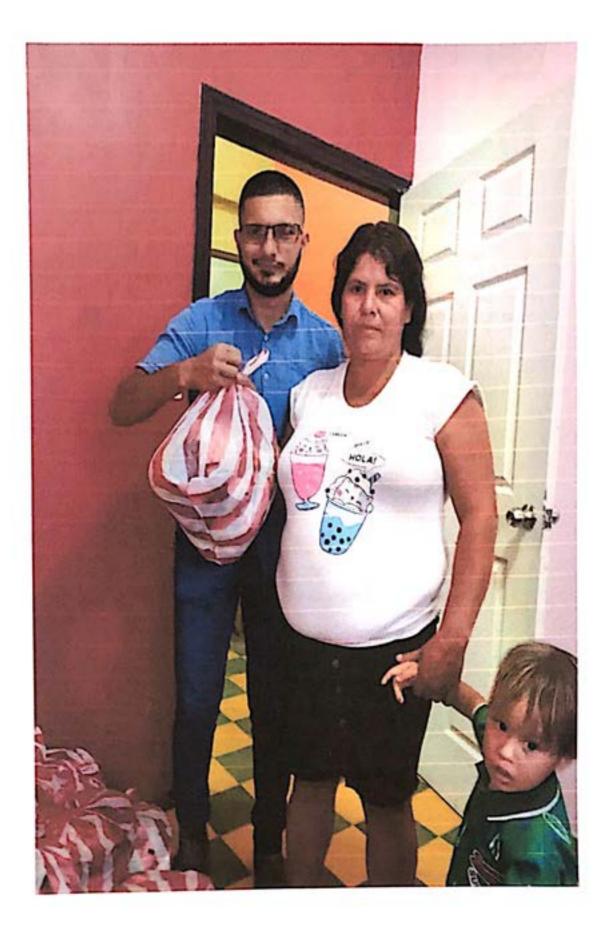

### RECIBO

Por Lps.50,000.00

Recibí de la Municipalidad de Concepción del Norte, Santa Bárbara la cantidad de CINCUENTA MIL LEMPIRAS con 00/100 centavos. (L.50,000.00) Por concepto de pago por la compra de alimentación y bebida, decoración y raciones alimenticias en conmemoración del día de la mujer que será celebrado en el centro social del casco urbano.