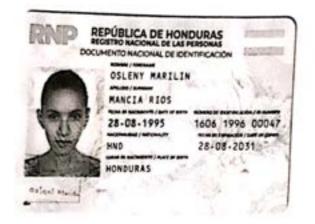

Concepción del Norte, Santa Bárbara 23 de enero del año 2024.

Cheque: 15984

Valor total: L.50,000.00

Merari Abihael

1607-1980-00042

|        | PÚBLICA DE HONDURAS<br>DETRO NACIONAL DE LAS PERSONAS<br>MENTO NACIONAL DE DEMTRICACIÓN |  |
|--------|-----------------------------------------------------------------------------------------|--|
| Hubdis | MERARI ABIHAEL<br>FOSAS MOREL<br>10-02-1980<br>10002-20<br>HND<br>10-02-20<br>HONDURAS  |  |