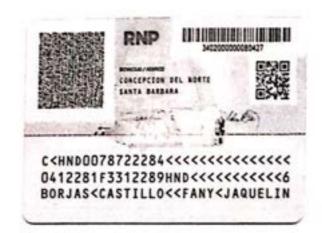

Concepción del Norte, Santa Bárbara 23 de enero del año 2024.

Cheque: 15984

Valor total: L.50,000.00

Merari Abihael

1607-1980-00042

|        | PÚBLICA DE HONDURAS<br>DETRO NACIONAL DE LAS PERSONAS<br>MENTO NACIONAL DE DEMTRICACIÓN |  |
|--------|-----------------------------------------------------------------------------------------|--|
| Hubdis | MERARI ABIHAEL<br>FOSAS MOREL<br>10-02-1980<br>10002-20<br>HND<br>10-02-20<br>HONDURAS  |  |