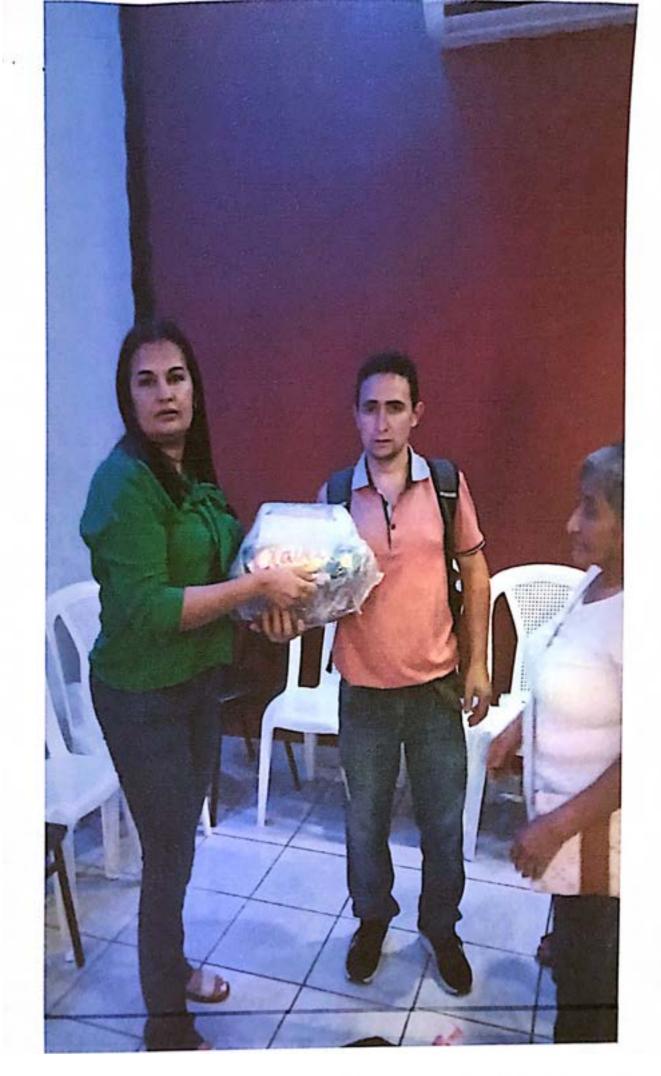

### RECIBO

Por Lps.50,000.00

Recibí de la Municipalidad de Concepción del Norte, Santa Bárbara la cantidad de CINCUENTA MIL LEMPIRAS con 00/100 centavos. (L.50,000.00) Por concepto de pago por la compra de alimentación y bebida, decoración y raciones alimenticias en conmemoración del día de la mujer que será celebrado en el centro social del casco urbano.