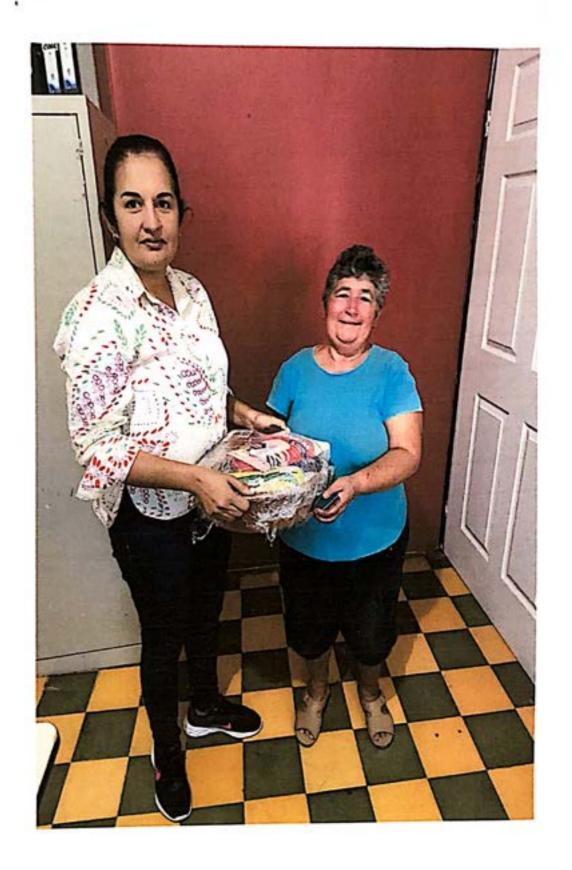

### RECIBO

Por Lps.50,000.00

Recibí de la Municipalidad de Concepción del Norte, Santa Bárbara la cantidad de CINCUENTA MIL LEMPIRAS con 00/100 centavos. (L.50,000.00) Por concepto de pago por la compra de alimentación y bebida, decoración y raciones alimenticias en conmemoración del día de la mujer que será celebrado en el centro social del casco urbano.

El motivo de la presente es para hacerle formal solicitud de la aprobación de presupuesto de 50,000.00 lempiras los cuales serán utilizados para la celebración del día de la mujer hondureña el cual se realizará el día 26 de enero del presente año dicho presupuesto se detalla a continuación: