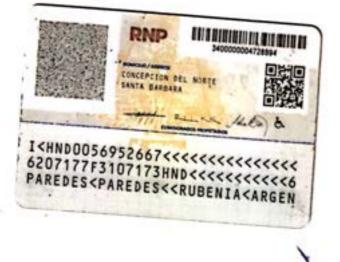

Concepción del Norte, Santa Bárbara 23 de enero del año 2024.

Cheque: 15984

Valor total: L.50,000.00

Merari Abihael

1607-1980-00042

|        | PÚBLICA DE HONDURAS<br>DETRO NACIONAL DE LAS PERSONAS<br>MENTO NACIONAL DE DEMTRICACIÓN |  |
|--------|-----------------------------------------------------------------------------------------|--|
| Hubdis | MERARI ABIHAEL<br>FOSAS MOREL<br>10-02-1980<br>10002-20<br>HND<br>10-02-20<br>HONDURAS  |  |