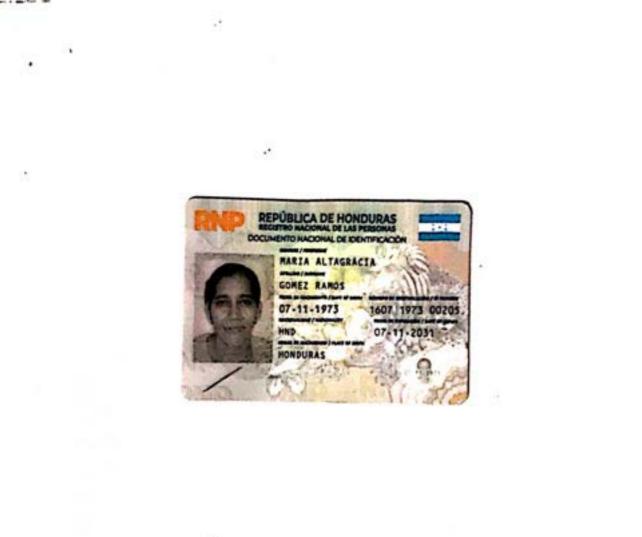

Concepción del Norte, Santa Bárbara 23 de enero del año 2024.

Cheque: 15984

Valor total: L.50,000.00

Merari Abihael

1607-1980-00042

|        | PÚBLICA DE HONDURAS<br>DETRO NACIONAL DE LAS PERSONAS<br>MENTO NACIONAL DE DEMTRICACIÓN |  |
|--------|-----------------------------------------------------------------------------------------|--|
| Hubdis | MERARI ABIHAEL<br>FOSAS MOREL<br>10-02-1980<br>10002-20<br>HND<br>10-02-20<br>HONDURAS  |  |