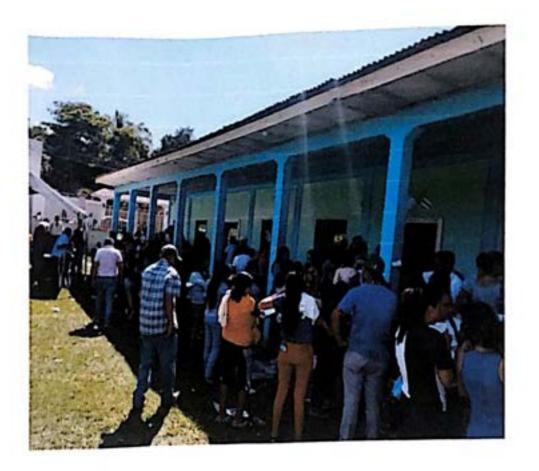

El motivo de la presente es para hacerle formal solicitud de la aprobación de presupuesto de 50,000.00 lempiras los cuales serán utilizados para la celebración del día de la mujer hondureña el cual se realizará el día 26 de enero del presente año dicho presupuesto se detalla a continuación: