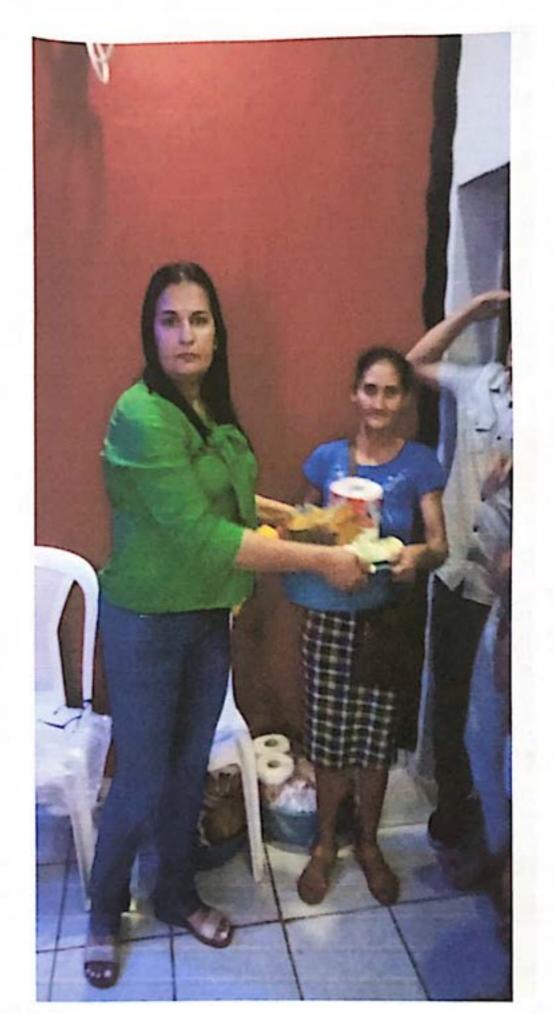

### RECIBO

Por Lps.50,000.00

Recibí de la Municipalidad de Concepción del Norte, Santa Bárbara la cantidad de CINCUENTA MIL LEMPIRAS con 00/100 centavos. (L.50,000.00) Por concepto de pago por la compra de alimentación y bebida, decoración y raciones alimenticias en conmemoración del día de la mujer que será celebrado en el centro social del casco urbano.

El motivo de la presente es para hacerle formal solicitud de la aprobación de presupuesto de 50,000.00 lempiras los cuales serán utilizados para la celebración del día de la mujer hondureña el cual se realizará el día 26 de enero del presente año dicho presupuesto se detalla a continuación: