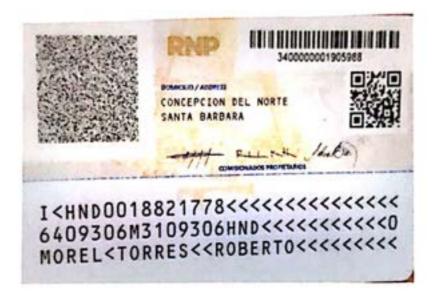

Concepción del Norte, Santa Bárbara 23 de enero del año 2024.

Cheque: 15984

Valor total: L.50,000.00

Merari Abihael

1607-1980-00042

|        | PÚBLICA DE HONDURAS<br>DETRO NACIONAL DE LAS PERSONAS<br>MENTO NACIONAL DE DEMTRICACIÓN |  |
|--------|-----------------------------------------------------------------------------------------|--|
| Hubdis | MERARI ABIHAEL<br>FOSAS MOREL<br>10-02-1980<br>10002-20<br>HND<br>10-02-20<br>HONDURAS  |  |