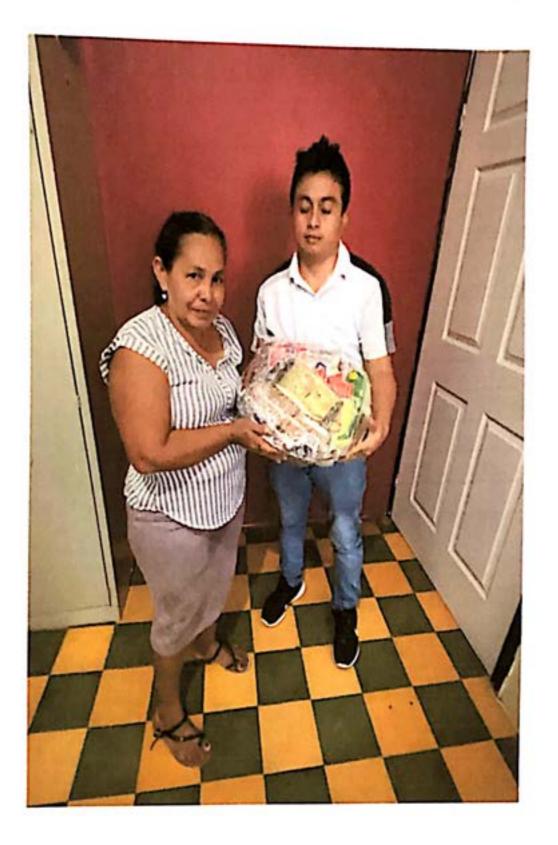

### RECIBO

Por Lps.50,000.00

Recibí de la Municipalidad de Concepción del Norte, Santa Bárbara la cantidad de CINCUENTA MIL LEMPIRAS con 00/100 centavos. (L.50,000.00) Por concepto de pago por la compra de alimentación y bebida, decoración y raciones alimenticias en conmemoración del día de la mujer que será celebrado en el centro social del casco urbano.