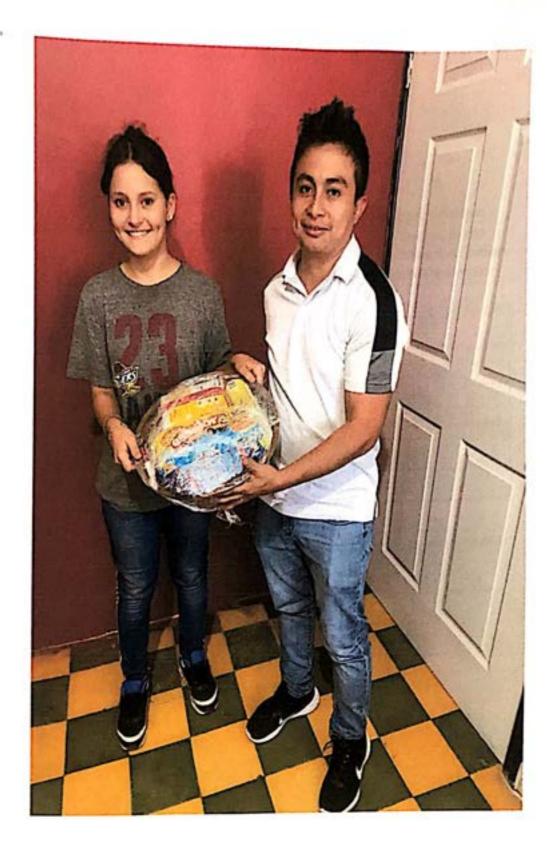

### RECIBO

Por Lps.50,000.00

Recibí de la Municipalidad de Concepción del Norte, Santa Bárbara la cantidad de CINCUENTA MIL LEMPIRAS con 00/100 centavos. (L.50,000.00) Por concepto de pago por la compra de alimentación y bebida, decoración y raciones alimenticias en conmemoración del día de la mujer que será celebrado en el centro social del casco urbano.