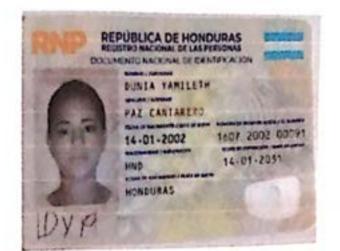

Concepción del Norte, Santa Bárbara 23 de enero del año 2024.

Cheque: 15984

Valor total: L.50,000.00

Merari Abihael

1607-1980-00042

|        | PÚBLICA DE HONDURAS<br>DETRO NACIONAL DE LAS PERSONAS<br>MENTO NACIONAL DE DEMTRICACIÓN |  |
|--------|-----------------------------------------------------------------------------------------|--|
| Hubdis | MERARI ABIHAEL<br>FOSAS MOREL<br>10-02-1980<br>10002-20<br>HND<br>10-02-20<br>HONDURAS  |  |