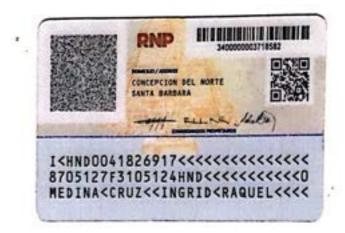

Concepción del Norte, Santa Bárbara 23 de enero del año 2024.

Cheque: 15984

Valor total: L.50,000.00

Merari Abihael

1607-1980-00042

|        | PÚBLICA DE HONDURAS<br>DETRO NACIONAL DE LAS PERSONAS<br>MENTO NACIONAL DE DEMTRICACIÓN |  |
|--------|-----------------------------------------------------------------------------------------|--|
| Hubdis | MERARI ABIHAEL<br>FOSAS MOREL<br>10-02-1980<br>10002-20<br>HND<br>10-02-20<br>HONDURAS  |  |