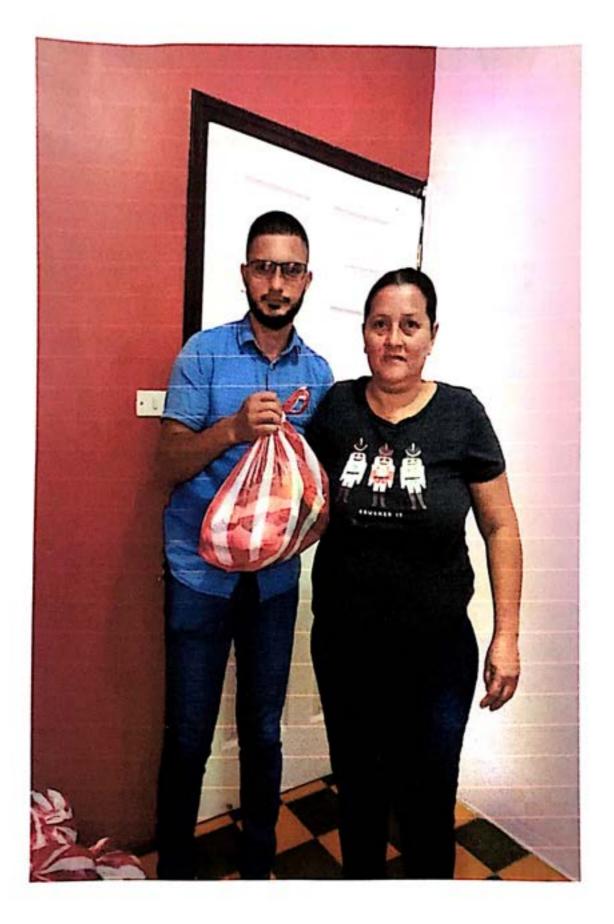

### RECIBO

Por Lps.50,000.00

Recibí de la Municipalidad de Concepción del Norte, Santa Bárbara la cantidad de CINCUENTA MIL LEMPIRAS con 00/100 centavos. (L.50,000.00) Por concepto de pago por la compra de alimentación y bebida, decoración y raciones alimenticias en conmemoración del día de la mujer que será celebrado en el centro social del casco urbano.