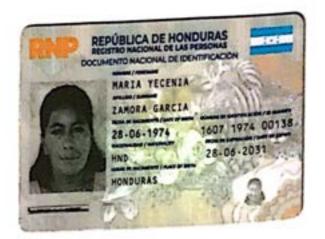

Concepción del Norte, Santa Bárbara 23 de enero del año 2024.

Cheque: 15984

Valor total: L.50,000.00

Merari Abihael

1607-1980-00042

|        | PÚBLICA DE HONDURAS<br>DETRO NACIONAL DE LAS PERSONAS<br>MENTO NACIONAL DE DEMTRICACIÓN |  |
|--------|-----------------------------------------------------------------------------------------|--|
| Hubdis | MERARI ABIHAEL<br>FOSAS MOREL<br>10-02-1980<br>10002-20<br>HND<br>10-02-20<br>HONDURAS  |  |