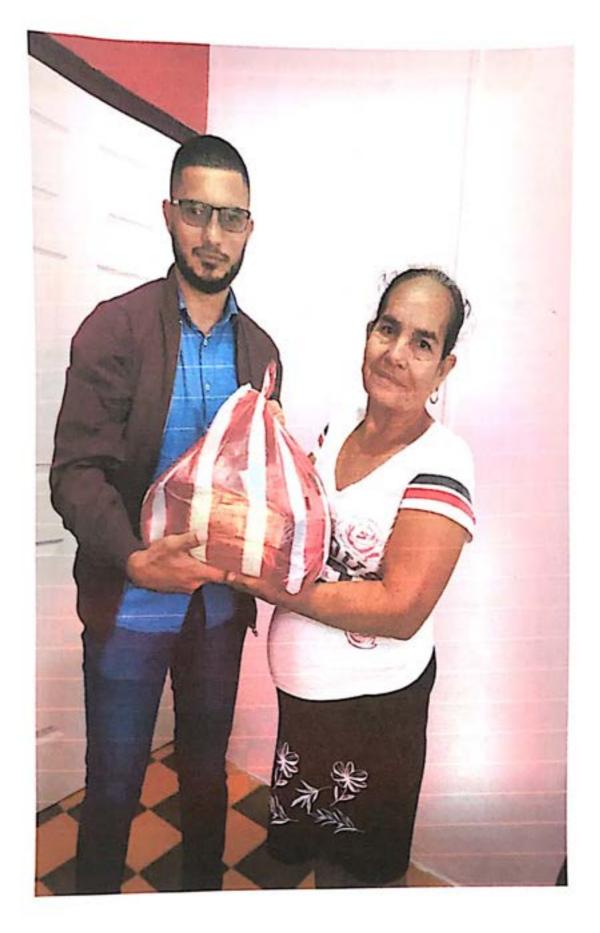

### RECIBO

Por Lps.50,000.00

Recibí de la Municipalidad de Concepción del Norte, Santa Bárbara la cantidad de CINCUENTA MIL LEMPIRAS con 00/100 centavos. (L.50,000.00) Por concepto de pago por la compra de alimentación y bebida, decoración y raciones alimenticias en conmemoración del día de la mujer que será celebrado en el centro social del casco urbano.

El motivo de la presente es para hacerle formal solicitud de la aprobación de presupuesto de 50,000.00 lempiras los cuales serán utilizados para la celebración del día de la mujer hondureña el cual se realizará el día 26 de enero del presente año dicho presupuesto se detalla a continuación: