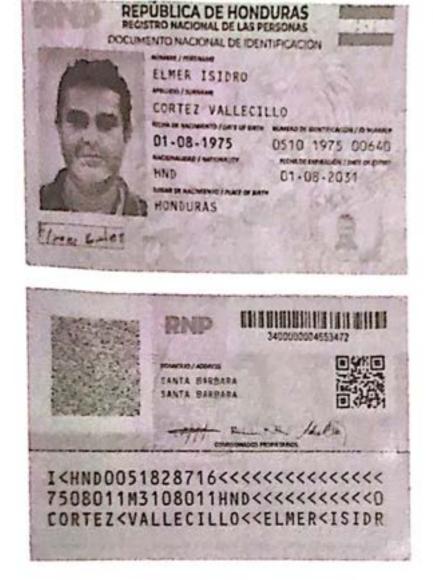

Concepción del Norte, Santa Bárbara 23 de enero del año 2024.

Cheque: 15984

Valor total: L.50,000.00

Merari Abihael

1607-1980-00042

|        | PÚBLICA DE HONDURAS<br>DETRO NACIONAL DE LAS PERSONAS<br>MENTO NACIONAL DE DEMTRICACIÓN |  |
|--------|-----------------------------------------------------------------------------------------|--|
| Hubdis | MERARI ABIHAEL<br>FOSAS MOREL<br>10-02-1980<br>10002-20<br>HND<br>10-02-20<br>HONDURAS  |  |