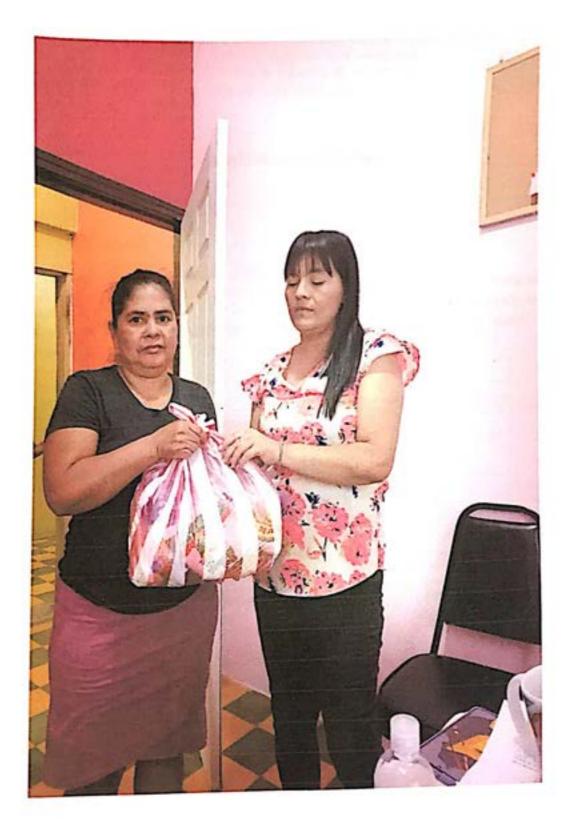

### RECIBO

Por Lps.50,000.00

Recibí de la Municipalidad de Concepción del Norte, Santa Bárbara la cantidad de CINCUENTA MIL LEMPIRAS con 00/100 centavos. (L.50,000.00) Por concepto de pago por la compra de alimentación y bebida, decoración y raciones alimenticias en conmemoración del día de la mujer que será celebrado en el centro social del casco urbano.

Concepción del Norte, Santa Bárbara 23 de enero del año 2024.

Cheque: 15984

Valor total: L.50,000.00

Merari Abihael

1607-1980-00042

|        | PÚBLICA DE HONDURAS<br>DETRO NACIONAL DE LAS PERSONAS<br>MENTO NACIONAL DE DEMTRICACIÓN |  |
|--------|-----------------------------------------------------------------------------------------|--|
| Hubdis | MERARI ABIHAEL<br>FOSAS MOREL<br>10-02-1980<br>10002-20<br>HND<br>10-02-20<br>HONDURAS  |  |