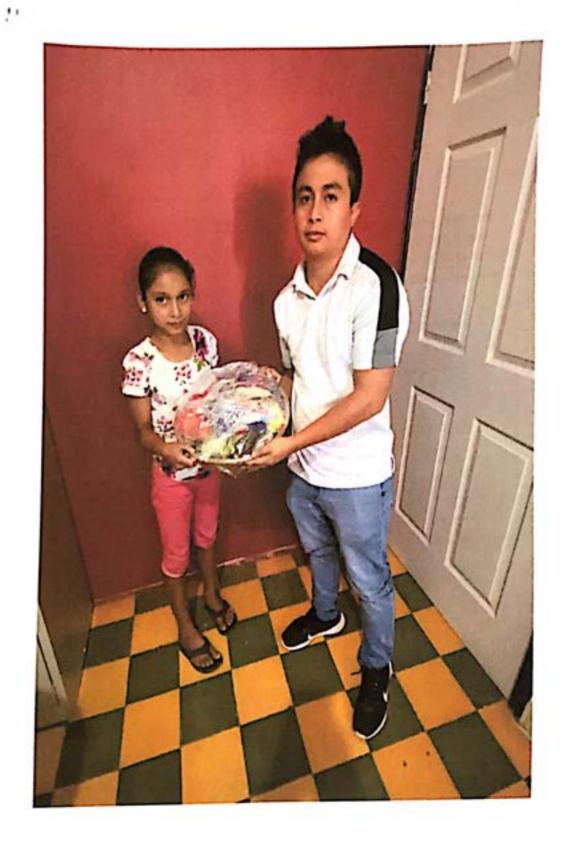

### RECIBO

Por Lps.50,000.00

Recibí de la Municipalidad de Concepción del Norte, Santa Bárbara la cantidad de CINCUENTA MIL LEMPIRAS con 00/100 centavos. (L.50,000.00) Por concepto de pago por la compra de alimentación y bebida, decoración y raciones alimenticias en conmemoración del día de la mujer que será celebrado en el centro social del casco urbano.

Concepción del Norte, Santa Bárbara 23 de enero del año 2024.

Cheque: 15984

Valor total: L.50,000.00

Merari Abihael

1607-1980-00042

|        | PÚBLICA DE HONDURAS<br>DETRO NACIONAL DE LAS PERSONAS<br>MENTO NACIONAL DE DEMTRICACIÓN |  |
|--------|-----------------------------------------------------------------------------------------|--|
| Hubdis | MERARI ABIHAEL<br>FOSAS MOREL<br>10-02-1980<br>10002-20<br>HND<br>10-02-20<br>HONDURAS  |  |