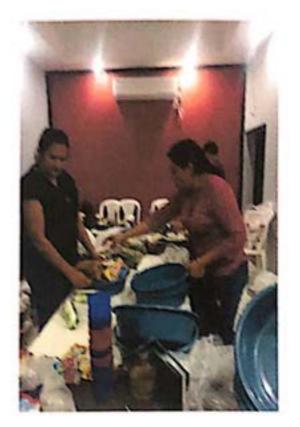

### RECIBO

Por Lps.50,000.00

Recibí de la Municipalidad de Concepción del Norte, Santa Bárbara la cantidad de CINCUENTA MIL LEMPIRAS con 00/100 centavos. (L.50,000.00) Por concepto de pago por la compra de alimentación y bebida, decoración y raciones alimenticias en conmemoración del día de la mujer que será celebrado en el centro social del casco urbano.

El motivo de la presente es para hacerle formal solicitud de la aprobación de presupuesto de 50,000.00 lempiras los cuales serán utilizados para la celebración del día de la mujer hondureña el cual se realizará el día 26 de enero del presente año dicho presupuesto se detalla a continuación: