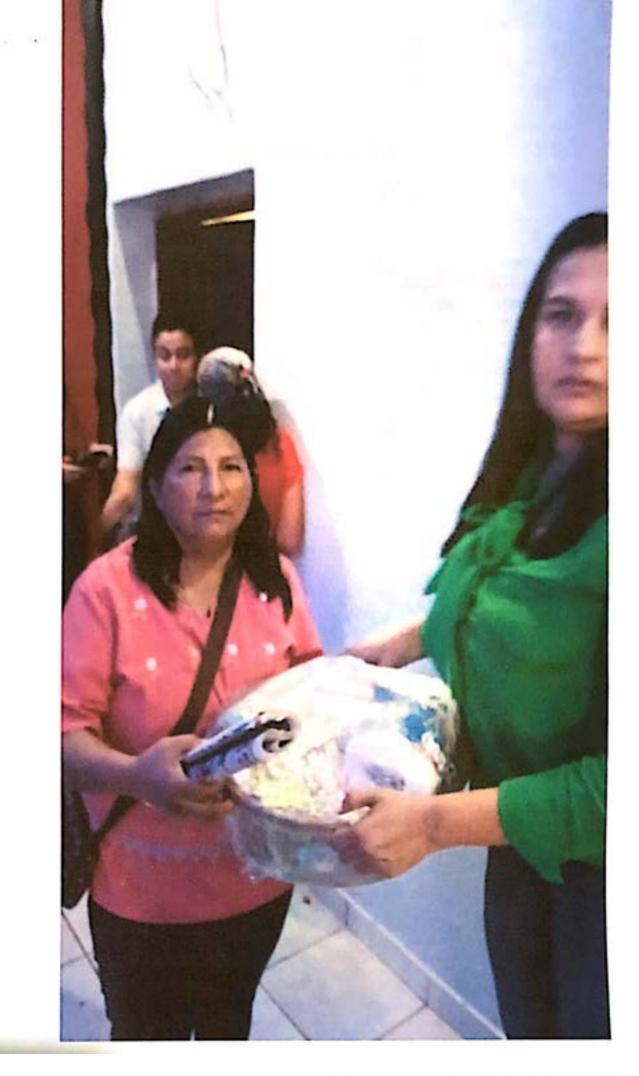

### RECIBO

Por Lps.50,000.00

Recibí de la Municipalidad de Concepción del Norte, Santa Bárbara la cantidad de CINCUENTA MIL LEMPIRAS con 00/100 centavos. (L.50,000.00) Por concepto de pago por la compra de alimentación y bebida, decoración y raciones alimenticias en conmemoración del día de la mujer que será celebrado en el centro social del casco urbano.

El motivo de la presente es para hacerle formal solicitud de la aprobación de presupuesto de 50,000.00 lempiras los cuales serán utilizados para la celebración del día de la mujer hondureña el cual se realizará el día 26 de enero del presente año dicho presupuesto se detalla a continuación: