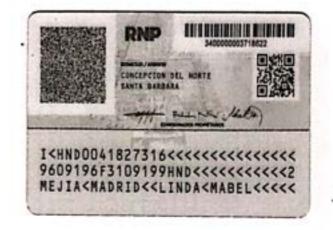

Concepción del Norte, Santa Bárbara 23 de enero del año 2024.

Cheque: 15984

Valor total: L.50,000.00

Merari Abihael

1607-1980-00042

|        | PÚBLICA DE HONDURAS<br>DETRO NACIONAL DE LAS PERSONAS<br>MENTO NACIONAL DE DEMTRICACIÓN |  |
|--------|-----------------------------------------------------------------------------------------|--|
| Hubdis | MERARI ABIHAEL<br>FOSAS MOREL<br>10-02-1980<br>10002-20<br>HND<br>10-02-20<br>HONDURAS  |  |