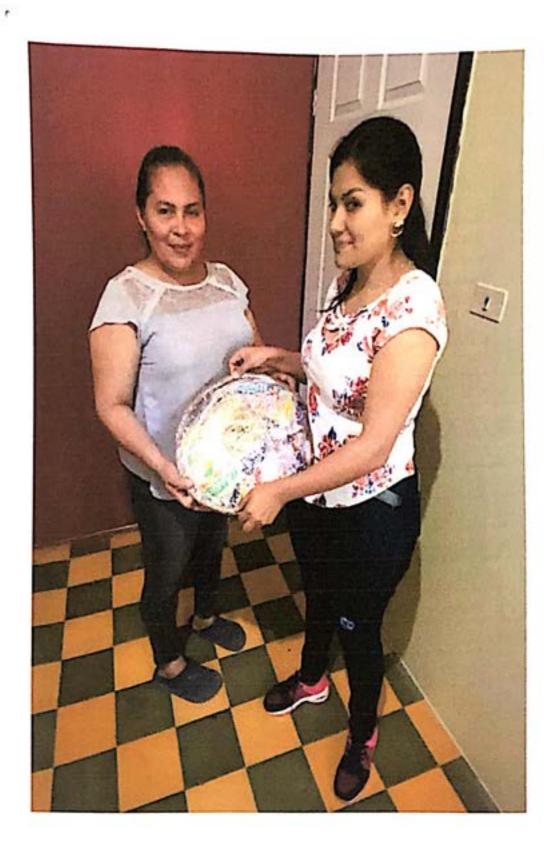

### RECIBO

Por Lps.50,000.00

Recibí de la Municipalidad de Concepción del Norte, Santa Bárbara la cantidad de CINCUENTA MIL LEMPIRAS con 00/100 centavos. (L.50,000.00) Por concepto de pago por la compra de alimentación y bebida, decoración y raciones alimenticias en conmemoración del día de la mujer que será celebrado en el centro social del casco urbano.