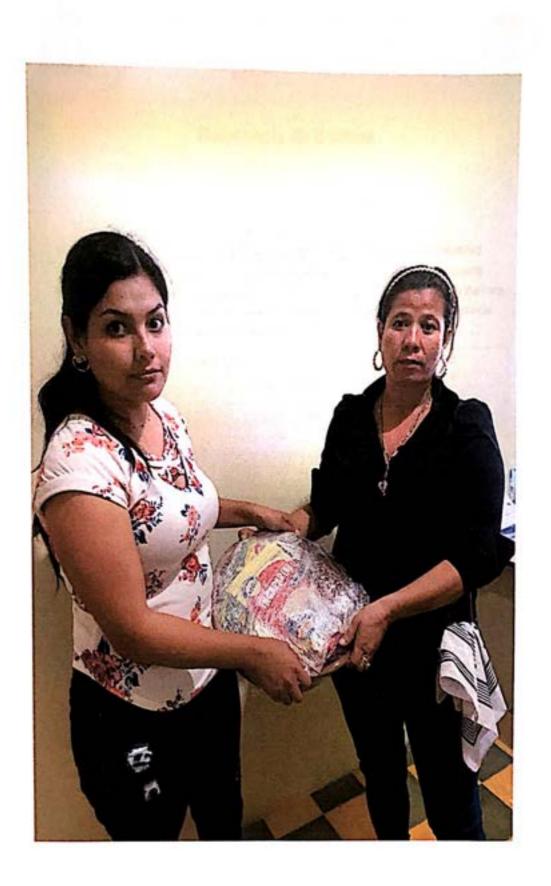

### RECIBO

Por Lps.50,000.00

Recibí de la Municipalidad de Concepción del Norte, Santa Bárbara la cantidad de CINCUENTA MIL LEMPIRAS con 00/100 centavos. (L.50,000.00) Por concepto de pago por la compra de alimentación y bebida, decoración y raciones alimenticias en conmemoración del día de la mujer que será celebrado en el centro social del casco urbano.