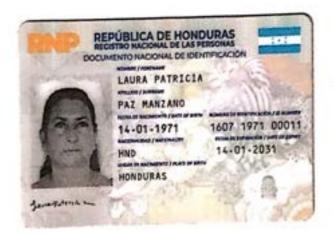

Concepción del Norte, Santa Bárbara 23 de enero del año 2024.

Cheque: 15984

Valor total: L.50,000.00

Merari Abihael

1607-1980-00042

|        | PÚBLICA DE HONDURAS<br>DETRO NACIONAL DE LAS PERSONAS<br>MENTO NACIONAL DE DEMTRICACIÓN |  |
|--------|-----------------------------------------------------------------------------------------|--|
| Hubdis | MERARI ABIHAEL<br>FOSAS MOREL<br>10-02-1980<br>10002-20<br>HND<br>10-02-20<br>HONDURAS  |  |