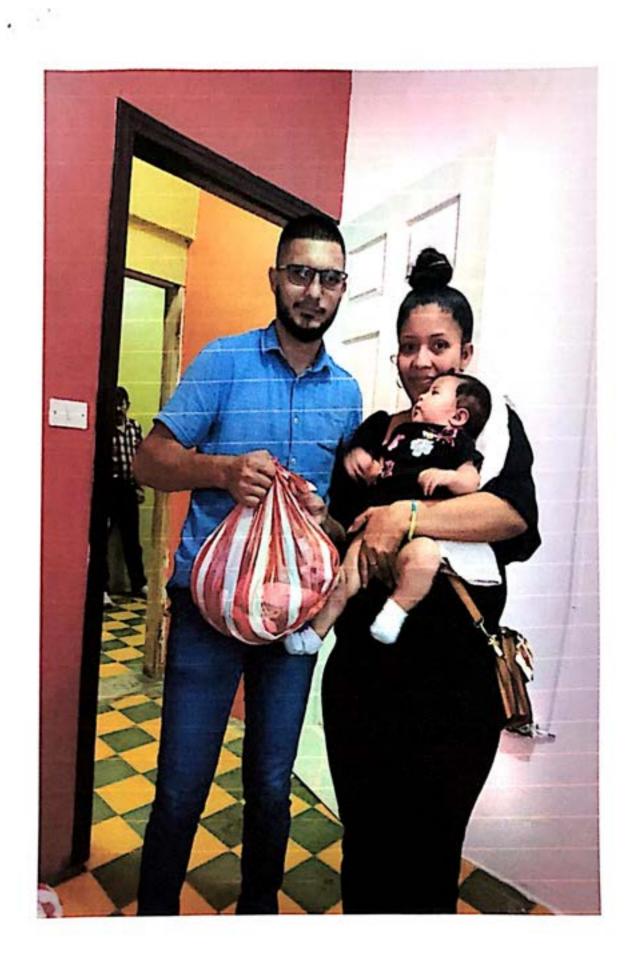

### RECIBO

Por Lps.50,000.00

Recibí de la Municipalidad de Concepción del Norte, Santa Bárbara la cantidad de CINCUENTA MIL LEMPIRAS con 00/100 centavos. (L.50,000.00) Por concepto de pago por la compra de alimentación y bebida, decoración y raciones alimenticias en conmemoración del día de la mujer que será celebrado en el centro social del casco urbano.