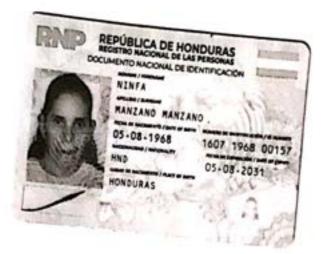

Concepción del Norte, Santa Bárbara 23 de enero del año 2024.

Cheque: 15984

Valor total: L.50,000.00

Merari Abihael

1607-1980-00042

|        | PÚBLICA DE HONDURAS<br>DETRO NACIONAL DE LAS PERSONAS<br>MENTO NACIONAL DE DEMTRICACIÓN |  |
|--------|-----------------------------------------------------------------------------------------|--|
| Hubdis | MERARI ABIHAEL<br>FOSAS MOREL<br>10-02-1980<br>10002-20<br>HND<br>10-02-20<br>HONDURAS  |  |