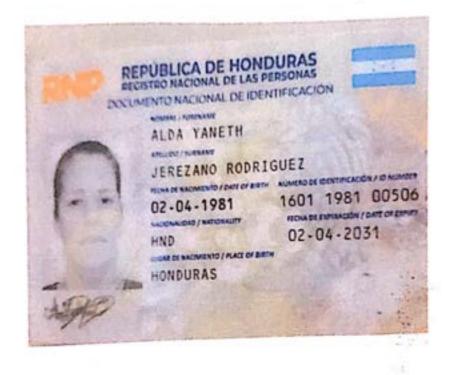

Concepción del Norte, Santa Bárbara 23 de enero del año 2024.

Cheque: 15984

Valor total: L.50,000.00

Merari Abihael

1607-1980-00042

|        | PÚBLICA DE HONDURAS<br>DETRO NACIONAL DE LAS PERSONAS<br>MENTO NACIONAL DE DEMTRICACIÓN |  |
|--------|-----------------------------------------------------------------------------------------|--|
| Hubdis | MERARI ABIHAEL<br>FOSAS MOREL<br>10-02-1980<br>10002-20<br>HND<br>10-02-20<br>HONDURAS  |  |