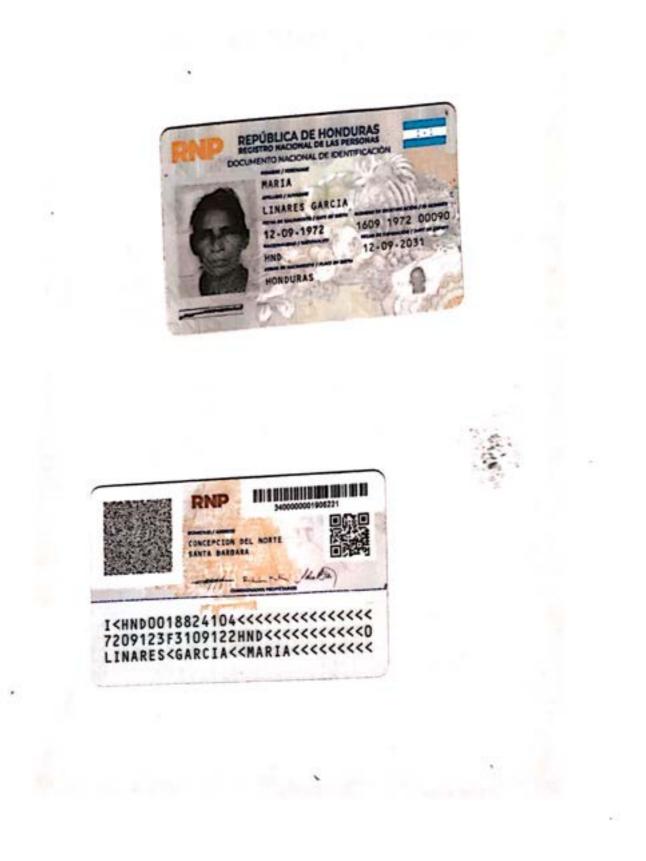

Concepción del Norte, Santa Bárbara 23 de enero del año 2024.

Cheque: 15984

Valor total: L.50,000.00

Merari Abihael

1607-1980-00042

|        | PÚBLICA DE HONDURAS<br>DETRO NACIONAL DE LAS PERSONAS<br>MENTO NACIONAL DE DEMTRICACIÓN |  |
|--------|-----------------------------------------------------------------------------------------|--|
| Hubdis | MERARI ABIHAEL<br>FOSAS MOREL<br>10-02-1980<br>10002-20<br>HND<br>10-02-20<br>HONDURAS  |  |