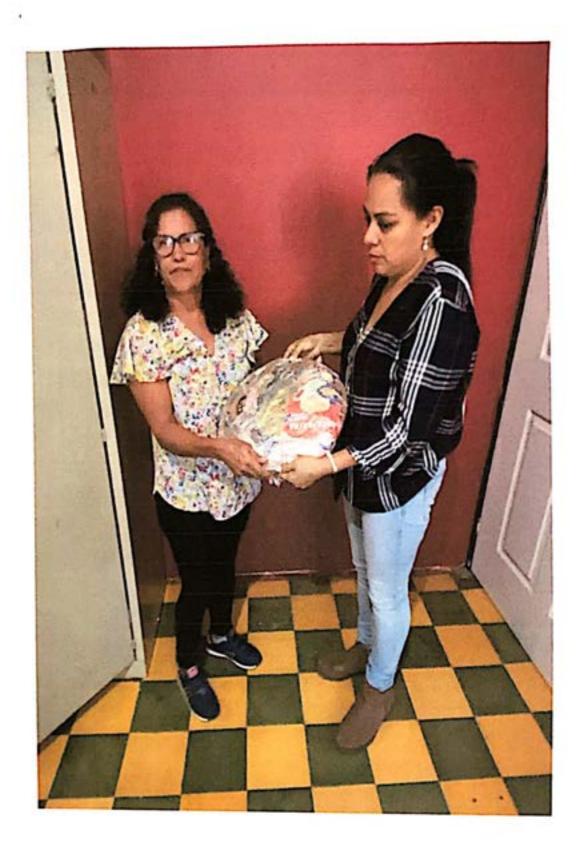

de la alcaldía Municipal de Concepción del Norte Santa Barbara, constancia de Ayuda Social para uso propio y cuya descripción aparece detallada en este documento, el cual recibo a entera satisfacción.

| N* Descripción                      | Cantidad      |
|-------------------------------------|---------------|
| Entrega de una prov                 | Nisión 300.00 |
| Entrega de una prom<br>Valorada en: |               |
|                                     |               |

En virtud de lo anterior firmamos la siguiente acta de entrega a los \_\_\_\_\_ días del mes de

Firma del solicitante

ntante Municipal Firma de Repres

REPÚBLICA DE HONDURAS DOCUMENTO NACIONAL DE IDENTIFICACIÓN -BEISY ESTHER -ZAMORA PORTILLO 1607 1966 00046 14-03-1966 14-03-2031 HND HONDURAS 2200

1.00

.



1.0



٤



Hacia el engrandecimiento de Concepción del Norte, por la difusión de la cultura. municondelnortesb@hotmail.com



### Constancia de Entrega

Yo <u>Hnabel Esperanza Madrid H</u> (solicitante) con Identidad <u>1607-1466-6201</u> Por medio de la presente hago constar que, en esta fecha, he recibido de parte de la alcaldía Municipal de Concepción del Norte Santa Barbara, constancia de Ayuda Social para uso propio y cuya descripción aparece detallada en este documento, el cual recibo a entera satisfacción.

| 1 1                      |        |
|--------------------------|--------|
| Entraga de una provisión | 300.00 |
| Valorada en:             | 2      |
|                          |        |

En virtud de lo anterior firmamos la siguiente acta de entrega a los \_\_\_\_\_ días del mes