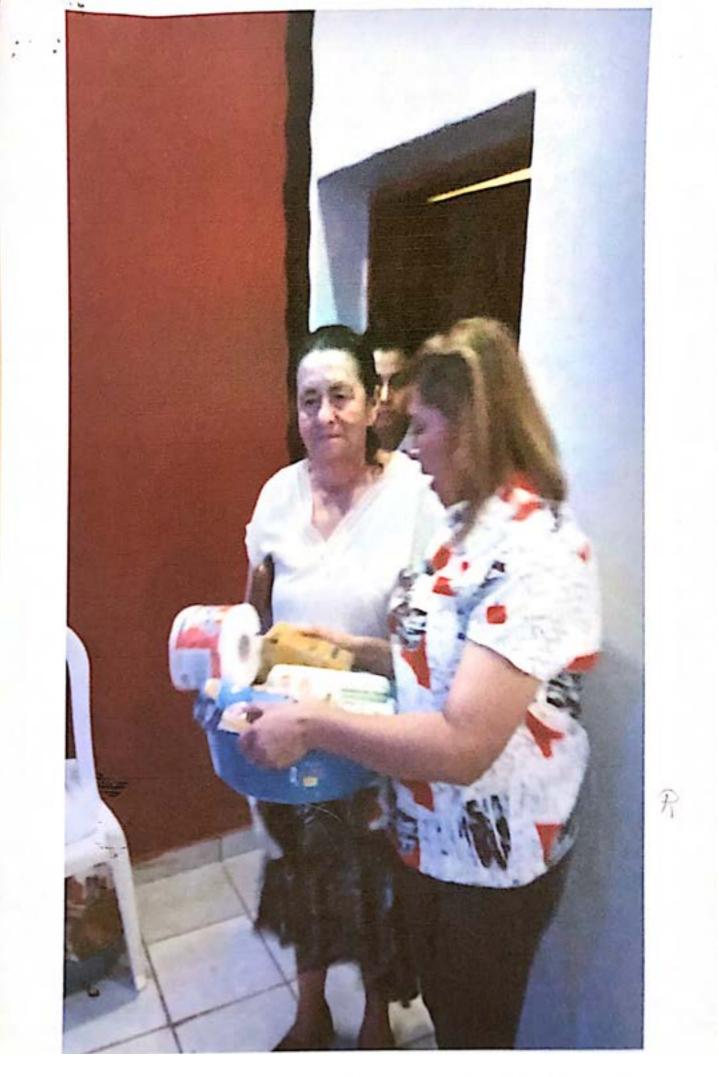

### RECIBO

Por Lps.50,000.00

Recibí de la Municipalidad de Concepción del Norte, Santa Bárbara la cantidad de CINCUENTA MIL LEMPIRAS con 00/100 centavos. (L.50,000.00) Por concepto de pago por la compra de alimentación y bebida, decoración y raciones alimenticias en conmemoración del día de la mujer que será celebrado en el centro social del casco urbano.