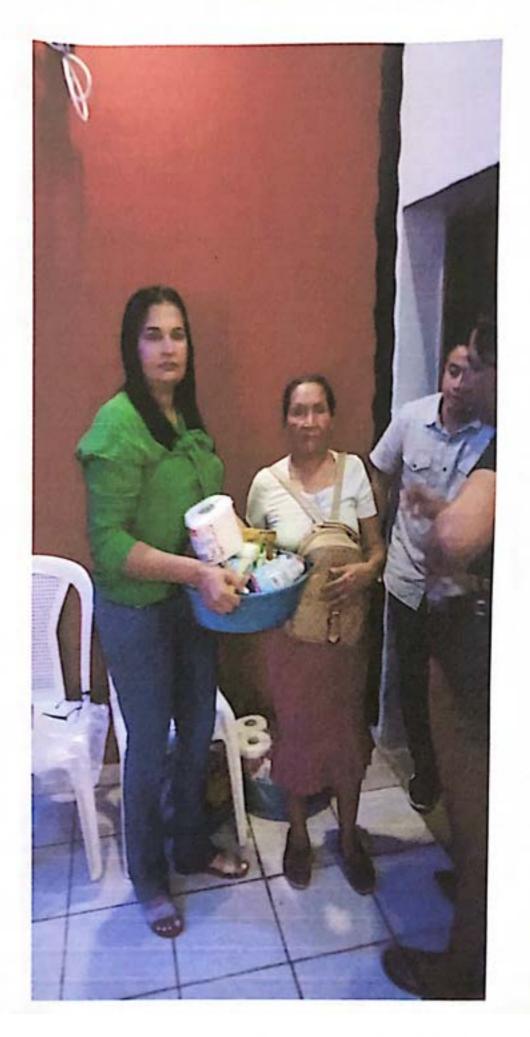

### RECIBO

Por Lps.50,000.00

Recibí de la Municipalidad de Concepción del Norte, Santa Bárbara la cantidad de CINCUENTA MIL LEMPIRAS con 00/100 centavos. (L.50,000.00) Por concepto de pago por la compra de alimentación y bebida, decoración y raciones alimenticias en conmemoración del día de la mujer que será celebrado en el centro social del casco urbano.

El motivo de la presente es para hacerle formal solicitud de la aprobación de presupuesto de 50,000.00 lempiras los cuales serán utilizados para la celebración del día de la mujer hondureña el cual se realizará el día 26 de enero del presente año dicho presupuesto se detalla a continuación: