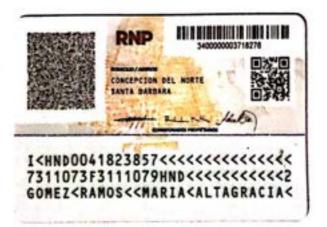

Concepción del Norte, Santa Bárbara 23 de enero del año 2024.

Cheque: 15984

Valor total: L.50,000.00

Merari Abihael

1607-1980-00042

|        | PÚBLICA DE HONDURAS<br>DETRO NACIONAL DE LAS PERSONAS<br>MENTO NACIONAL DE DEMTRICACIÓN |  |
|--------|-----------------------------------------------------------------------------------------|--|
| Hubdis | MERARI ABIHAEL<br>FOSAS MOREL<br>10-02-1980<br>10002-20<br>HND<br>10-02-20<br>HONDURAS  |  |