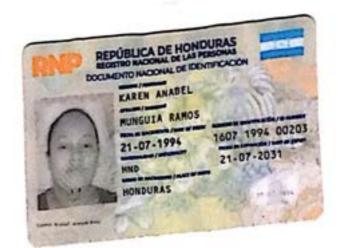

Concepción del Norte, Santa Bárbara 23 de enero del año 2024.

Cheque: 15984

Valor total: L.50,000.00

Merari Abihael

1607-1980-00042

|        | PÚBLICA DE HONDURAS<br>DETRO NACIONAL DE LAS PERSONAS<br>MENTO NACIONAL DE DEMTRICACIÓN |  |
|--------|-----------------------------------------------------------------------------------------|--|
| Hubdis | MERARI ABIHAEL<br>FOSAS MOREL<br>10-02-1980<br>10002-20<br>HND<br>10-02-20<br>HONDURAS  |  |