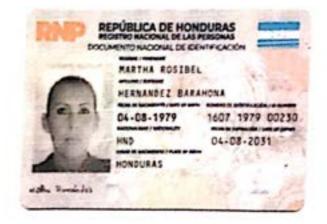

### RECIBO

Por Lps.50,000.00

Recibí de la Municipalidad de Concepción del Norte, Santa Bárbara la cantidad de CINCUENTA MIL LEMPIRAS con 00/100 centavos. (L.50,000.00) Por concepto de pago por la compra de alimentación y bebida, decoración y raciones alimenticias en conmemoración del día de la mujer que será celebrado en el centro social del casco urbano.