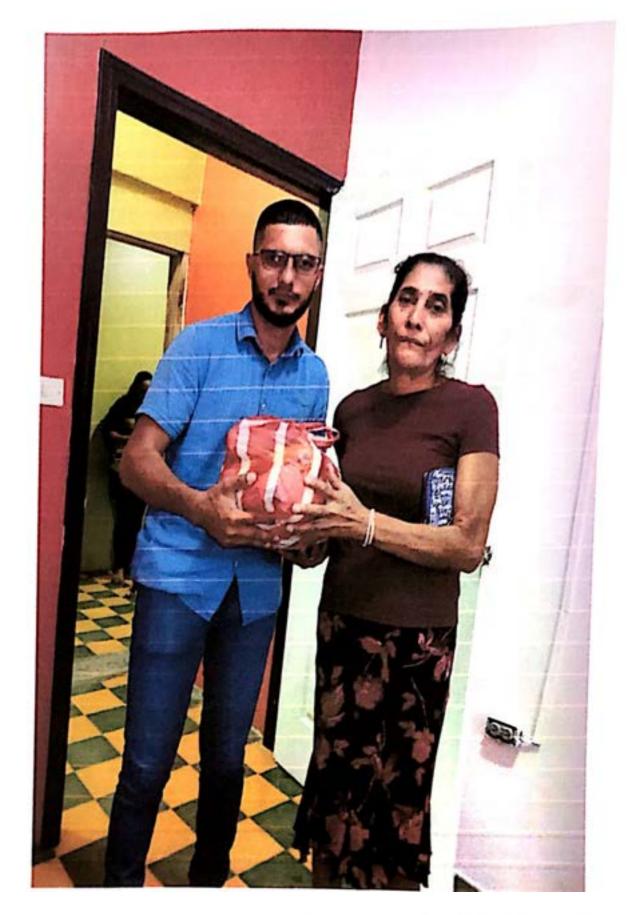

### RECIBO

Por Lps.50,000.00

Recibí de la Municipalidad de Concepción del Norte, Santa Bárbara la cantidad de CINCUENTA MIL LEMPIRAS con 00/100 centavos. (L.50,000.00) Por concepto de pago por la compra de alimentación y bebida, decoración y raciones alimenticias en conmemoración del día de la mujer que será celebrado en el centro social del casco urbano.

El motivo de la presente es para hacerle formal solicitud de la aprobación de presupuesto de 50,000.00 lempiras los cuales serán utilizados para la celebración del día de la mujer hondureña el cual se realizará el día 26 de enero del presente año dicho presupuesto se detalla a continuación: