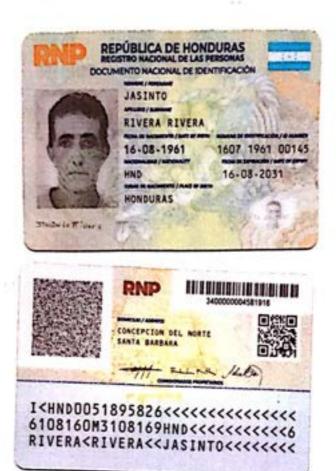

1000000718528 3400000003718528 RNP ACCESS/1 CONCEPCION DEL NORTE SANTA BARBARA - RALMA 14.Ca I<HND0041826353<<<<<<< 9603194F3103197HND<<<<<<<6 RAMOS<RAMOS<<TANIA<PAMELA<<<<







#### Constancia de Entrega

Yo Jaarb Rivera Rivera (solicitante) con Identidad <u>1607-1961-00145</u> Por medio de la presente hago constar que, en esta fecha, he recibido de parte de la alcaldía Municipal de Concepción del Norte Santa Barbara, constancia de Ayuda Social para uso propio y cuya descripción aparece detallada en este documento, el cual recibo a entera satisfacción.

| 200.00      |
|-------------|
| 200-00<br>7 |
|             |
|             |

En virtud de lo anterior firmamos la siguiente acta de entrega a los \_\_\_\_\_ días del mes de

Jacinto Rivera

Firma del solicitante

Firma del inicipal



. .

Buena Vista.

1.4







#### Constancia de Entrega

Yo <u>ElVia</u> <u>Rivera</u> <u>Herrera</u> (solicitante) con Identidad <u>IG 26-1973-00180</u> Por medio de la presente hago constar que, en esta fecha, he recibido de parte de la alcaldía Municipal de Concepción del Norte Santa Barbara, constancia de Ayuda Social para uso propio y cuya descripción aparece detallada en este documento, el cual recibo a entera satisfacción.

| N* |          | Descripción      | Cantidad |
|----|----------|------------------|----------|
|    | Enfrega  | de uno provisión | 206-00   |
|    | Valorada | <b>ର</b> :       | 2        |
|    |          |                  |          |
|    |          |                  |          |

En virtud de lo anterior firmamos la siguiente acta de entrega a los \_2\