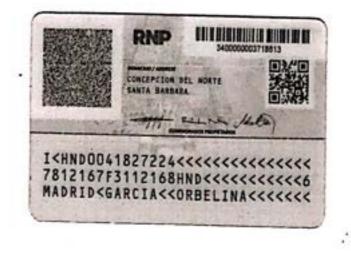

Concepción del Norte, Santa Bárbara 23 de enero del año 2024.

Cheque: 15984

Valor total: L.50,000.00

Merari Abihael

1607-1980-00042

|        | PÚBLICA DE HONDURAS<br>DETRO NACIONAL DE LAS PERSONAS<br>MENTO NACIONAL DE DEMTRICACIÓN |  |
|--------|-----------------------------------------------------------------------------------------|--|
| Hubdis | MERARI ABIHAEL<br>FOSAS MOREL<br>10-02-1980<br>10002-20<br>HND<br>10-02-20<br>HONDURAS  |  |