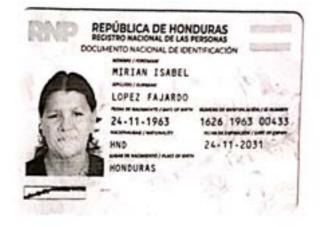

Concepción del Norte, Santa Bárbara 23 de enero del año 2024.

Cheque: 15984

Valor total: L.50,000.00

Merari Abihael

1607-1980-00042

|        | PÚBLICA DE HONDURAS<br>DETRO NACIONAL DE LAS PERSONAS<br>MENTO NACIONAL DE DEMTRICACIÓN |  |
|--------|-----------------------------------------------------------------------------------------|--|
| Hubdis | MERARI ABIHAEL<br>FOSAS MOREL<br>10-02-1980<br>10002-20<br>HND<br>10-02-20<br>HONDURAS  |  |