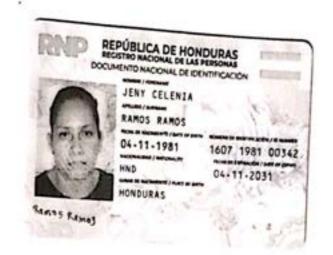

Concepción del Norte, Santa Bárbara 23 de enero del año 2024.

Cheque: 15984

Valor total: L.50,000.00

Merari Abihael

1607-1980-00042

|        | PÚBLICA DE HONDURAS<br>DETRO NACIONAL DE LAS PERSONAS<br>MENTO NACIONAL DE DEMTRICACIÓN |  |
|--------|-----------------------------------------------------------------------------------------|--|
| Hubdis | MERARI ABIHAEL<br>FOSAS MOREL<br>10-02-1980<br>10002-20<br>HND<br>10-02-20<br>HONDURAS  |  |