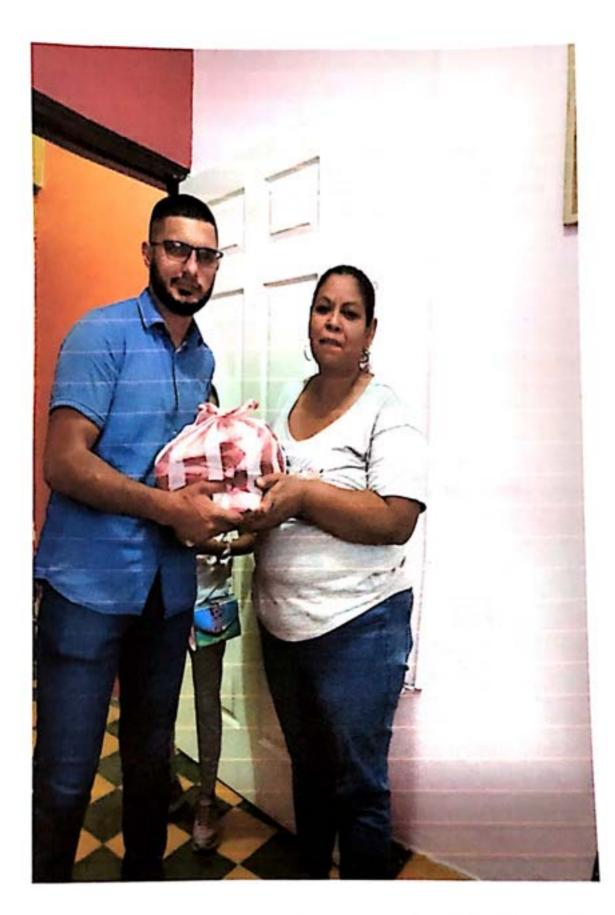

### RECIBO

Por Lps.50,000.00

Recibí de la Municipalidad de Concepción del Norte, Santa Bárbara la cantidad de CINCUENTA MIL LEMPIRAS con 00/100 centavos. (L.50,000.00) Por concepto de pago por la compra de alimentación y bebida, decoración y raciones alimenticias en conmemoración del día de la mujer que será celebrado en el centro social del casco urbano.

El motivo de la presente es para hacerle formal solicitud de la aprobación de presupuesto de 50,000.00 lempiras los cuales serán utilizados para la celebración del día de la mujer hondureña el cual se realizará el día 26 de enero del presente año dicho presupuesto se detalla a continuación: