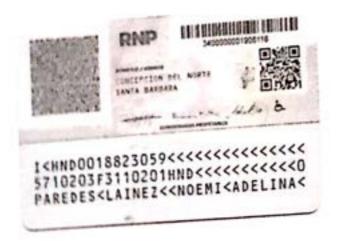

Concepción del Norte, Santa Bárbara 23 de enero del año 2024.

Cheque: 15984

Valor total: L.50,000.00

Merari Abihael

1607-1980-00042

|        | PÚBLICA DE HONDURAS<br>DETRO NACIONAL DE LAS PERSONAS<br>MENTO NACIONAL DE DEMTRICACIÓN |  |
|--------|-----------------------------------------------------------------------------------------|--|
| Hubdis | MERARI ABIHAEL<br>FOSAS MOREL<br>10-02-1980<br>10002-20<br>HND<br>10-02-20<br>HONDURAS  |  |