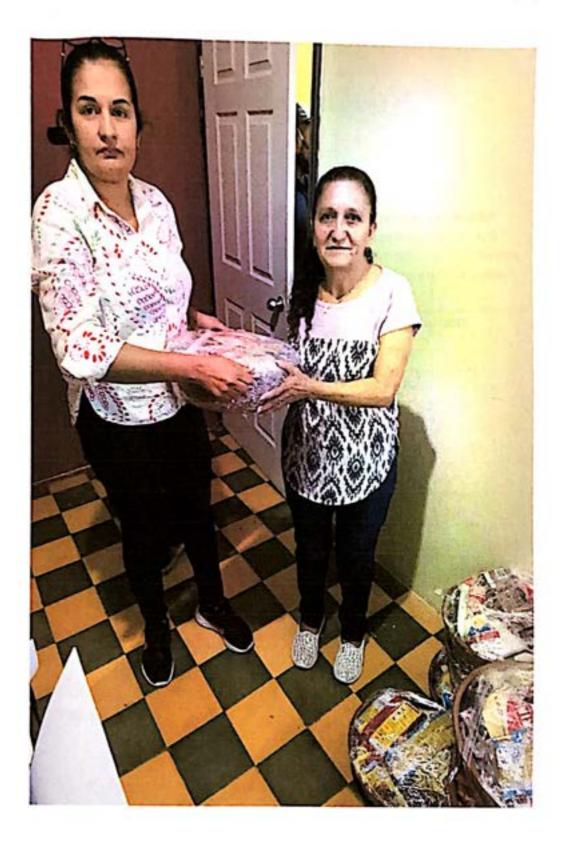

### RECIBO

Por Lps.50,000.00

Recibí de la Municipalidad de Concepción del Norte, Santa Bárbara la cantidad de CINCUENTA MIL LEMPIRAS con 00/100 centavos. (L.50,000.00) Por concepto de pago por la compra de alimentación y bebida, decoración y raciones alimenticias en conmemoración del día de la mujer que será celebrado en el centro social del casco urbano.