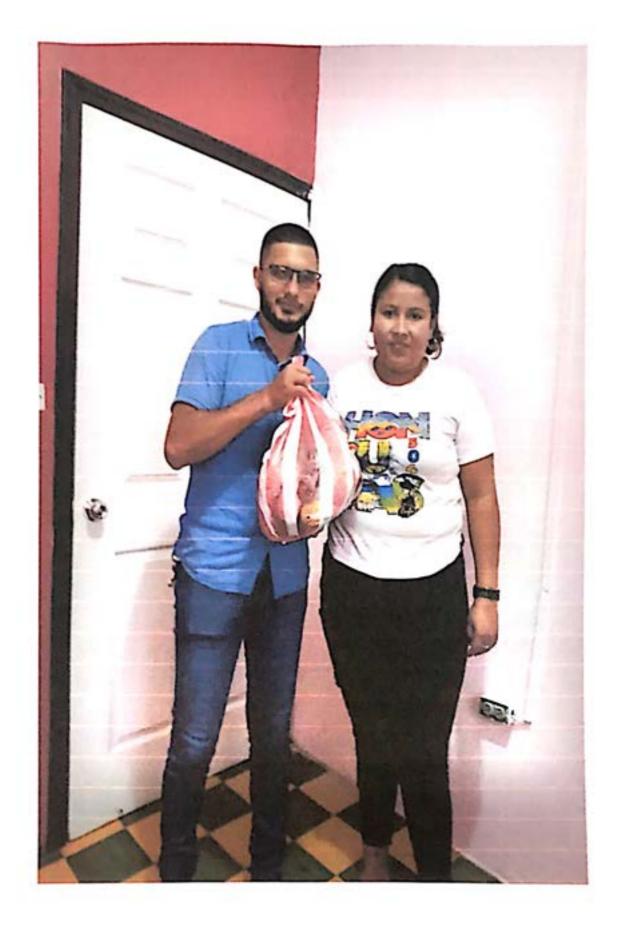

### RECIBO

Por Lps.50,000.00

Recibí de la Municipalidad de Concepción del Norte, Santa Bárbara la cantidad de CINCUENTA MIL LEMPIRAS con 00/100 centavos. (L.50,000.00) Por concepto de pago por la compra de alimentación y bebida, decoración y raciones alimenticias en conmemoración del día de la mujer que será celebrado en el centro social del casco urbano.