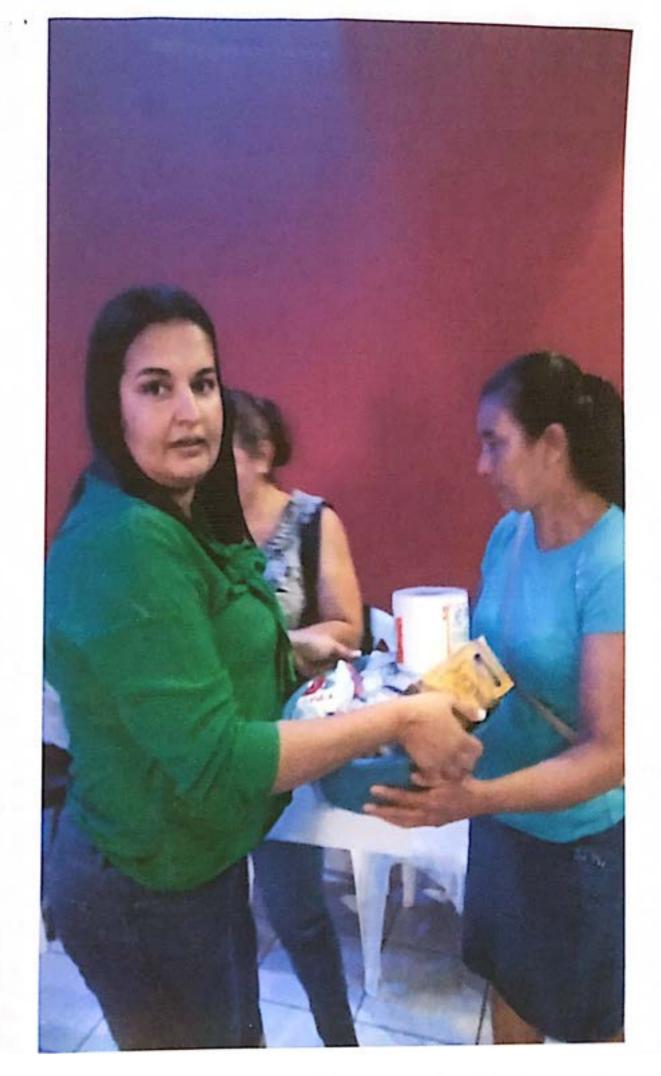

### RECIBO

Por Lps.50,000.00

Recibí de la Municipalidad de Concepción del Norte, Santa Bárbara la cantidad de CINCUENTA MIL LEMPIRAS con 00/100 centavos. (L.50,000.00) Por concepto de pago por la compra de alimentación y bebida, decoración y raciones alimenticias en conmemoración del día de la mujer que será celebrado en el centro social del casco urbano.

El motivo de la presente es para hacerle formal solicitud de la aprobación de presupuesto de 50,000.00 lempiras los cuales serán utilizados para la celebración del día de la mujer hondureña el cual se realizará el día 26 de enero del presente año dicho presupuesto se detalla a continuación: