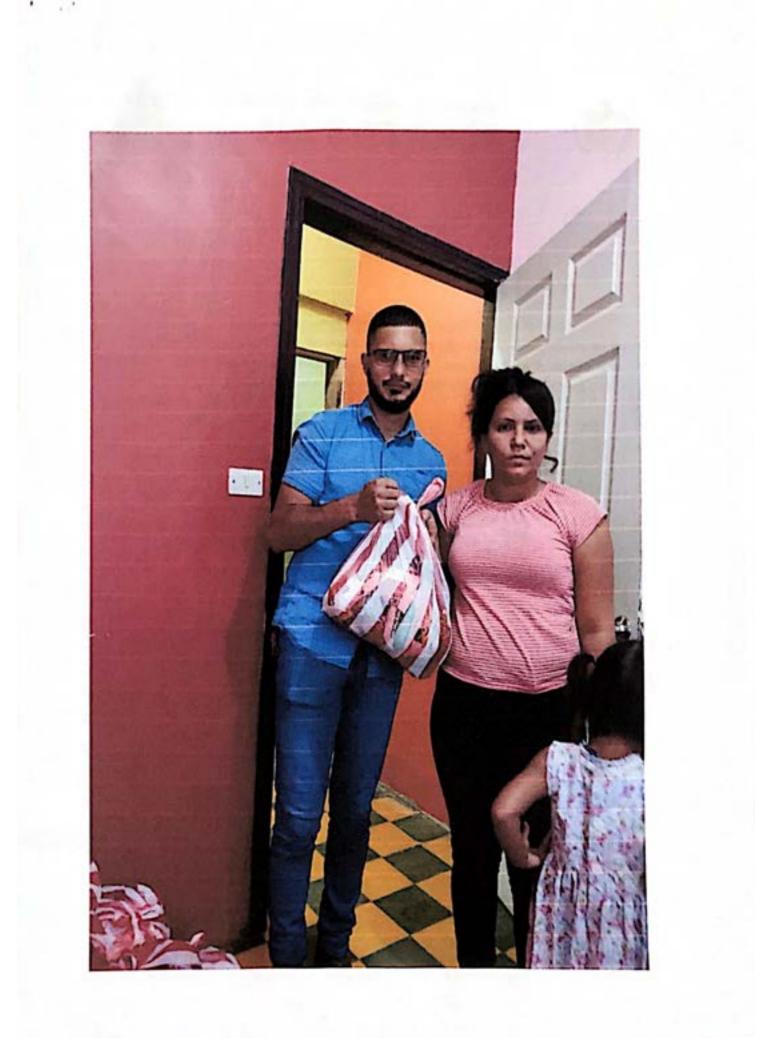

### RECIBO

Por Lps.50,000.00

Recibí de la Municipalidad de Concepción del Norte, Santa Bárbara la cantidad de CINCUENTA MIL LEMPIRAS con 00/100 centavos. (L.50,000.00) Por concepto de pago por la compra de alimentación y bebida, decoración y raciones alimenticias en conmemoración del día de la mujer que será celebrado en el centro social del casco urbano.