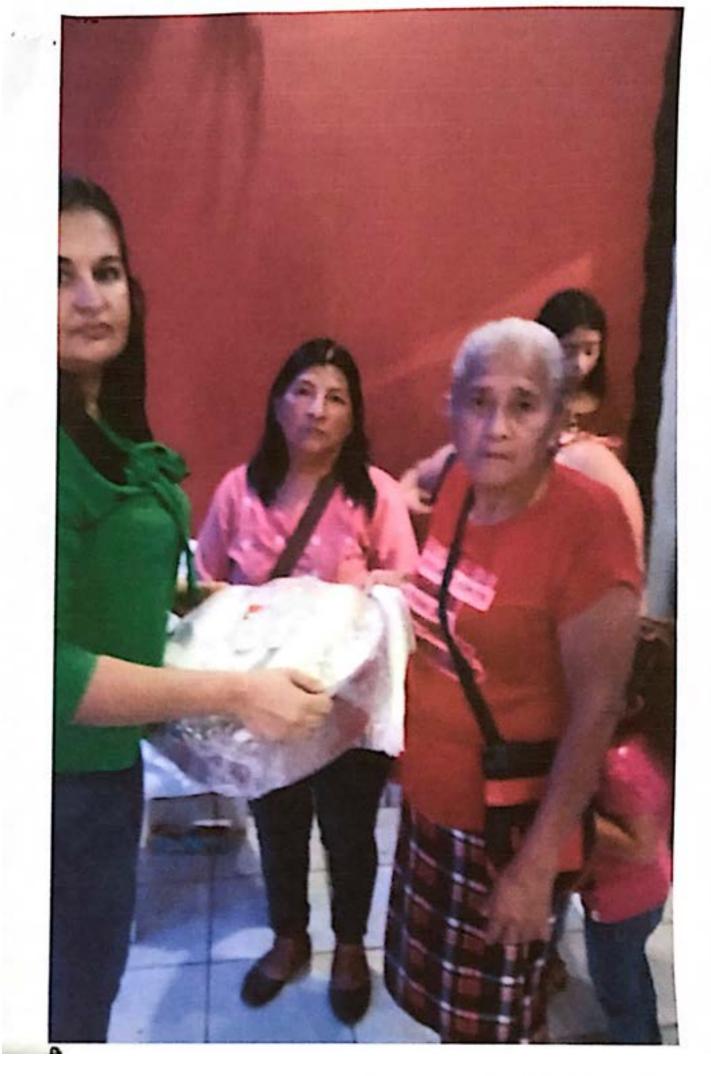

### RECIBO

Por Lps.50,000.00

Recibí de la Municipalidad de Concepción del Norte, Santa Bárbara la cantidad de CINCUENTA MIL LEMPIRAS con 00/100 centavos. (L.50,000.00) Por concepto de pago por la compra de alimentación y bebida, decoración y raciones alimenticias en conmemoración del día de la mujer que será celebrado en el centro social del casco urbano.

El motivo de la presente es para hacerle formal solicitud de la aprobación de presupuesto de 50,000.00 lempiras los cuales serán utilizados para la celebración del día de la mujer hondureña el cual se realizará el día 26 de enero del presente año dicho presupuesto se detalla a continuación: