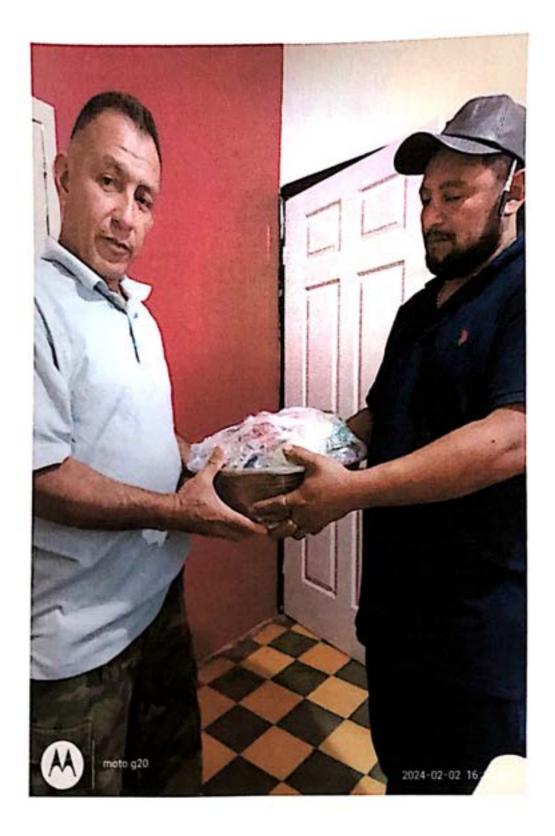

### RECIBO

Por Lps.50,000.00

Recibí de la Municipalidad de Concepción del Norte, Santa Bárbara la cantidad de CINCUENTA MIL LEMPIRAS con 00/100 centavos. (L.50,000.00) Por concepto de pago por la compra de alimentación y bebida, decoración y raciones alimenticias en conmemoración del día de la mujer que será celebrado en el centro social del casco urbano.

Concepción del Norte, Santa Bárbara 23 de enero del año 2024.

Cheque: 15984

Valor total: L.50,000.00

Merari Abihael

1607-1980-00042

|        | PÚBLICA DE HONDURAS<br>DETRO NACIONAL DE LAS PERSONAS<br>MENTO NACIONAL DE DEMTRICACIÓN |  |
|--------|-----------------------------------------------------------------------------------------|--|
| Hubdis | MERARI ABIHAEL<br>FOSAS MOREL<br>10-02-1980<br>10002-20<br>HND<br>10-02-20<br>HONDURAS  |  |