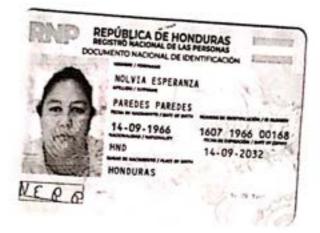

Concepción del Norte, Santa Bárbara 23 de enero del año 2024.

Cheque: 15984

Valor total: L.50,000.00

Merari Abihael

1607-1980-00042

|        | PÚBLICA DE HONDURAS<br>DETRO NACIONAL DE LAS PERSONAS<br>MENTO NACIONAL DE DEMTRICACIÓN |  |
|--------|-----------------------------------------------------------------------------------------|--|
| Hubdis | MERARI ABIHAEL<br>FOSAS MOREL<br>10-02-1980<br>10002-20<br>HND<br>10-02-20<br>HONDURAS  |  |