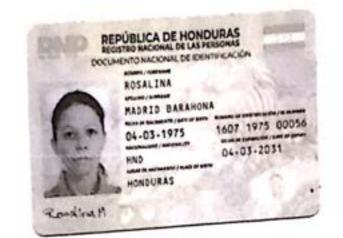

Concepción del Norte, Santa Bárbara 23 de enero del año 2024.

Cheque: 15984

Valor total: L.50,000.00

Merari Abihael

1607-1980-00042

|        | PÚBLICA DE HONDURAS<br>DETRO NACIONAL DE LAS PERSONAS<br>MENTO NACIONAL DE DEMTRICACIÓN |  |
|--------|-----------------------------------------------------------------------------------------|--|
| Hubdis | MERARI ABIHAEL<br>FOSAS MOREL<br>10-02-1980<br>10002-20<br>HND<br>10-02-20<br>HONDURAS  |  |