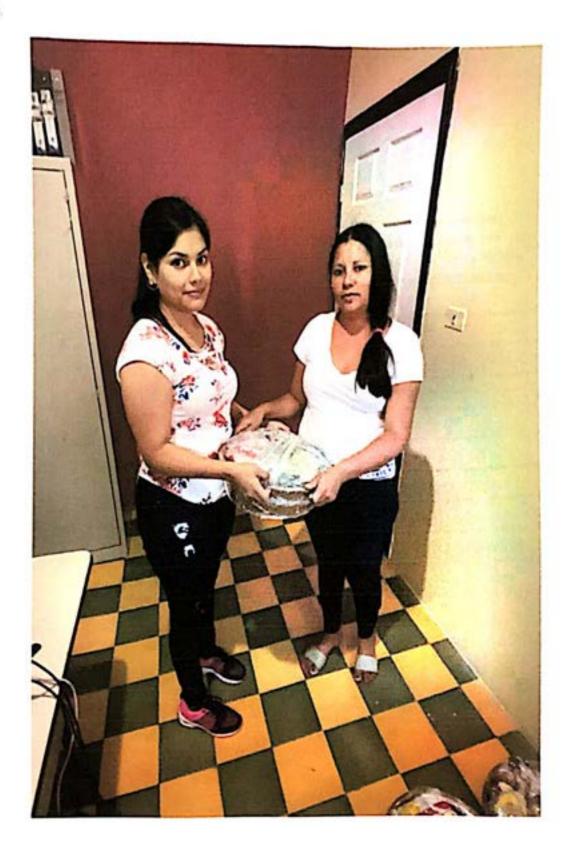

### RECIBO

Por Lps.50,000.00

Recibí de la Municipalidad de Concepción del Norte, Santa Bárbara la cantidad de CINCUENTA MIL LEMPIRAS con 00/100 centavos. (L.50,000.00) Por concepto de pago por la compra de alimentación y bebida, decoración y raciones alimenticias en conmemoración del día de la mujer que será celebrado en el centro social del casco urbano.

Concepción del Norte, Santa Bárbara 23 de enero del año 2024.

Cheque: 15984

Valor total: L.50,000.00

Merari Abihael

1607-1980-00042

|        | PÚBLICA DE HONDURAS<br>DETRO NACIONAL DE LAS PERSONAS<br>MENTO NACIONAL DE DEMTRICACIÓN |  |
|--------|-----------------------------------------------------------------------------------------|--|
| Hubdis | MERARI ABIHAEL<br>FOSAS MOREL<br>10-02-1980<br>10002-20<br>HND<br>10-02-20<br>HONDURAS  |  |