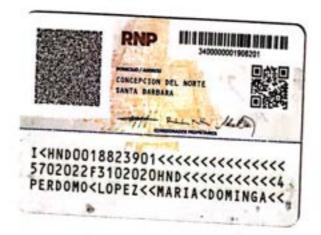

Concepción del Norte, Santa Bárbara 23 de enero del año 2024.

Cheque: 15984

Valor total: L.50,000.00

Merari Abihael

1607-1980-00042

|        | PÚBLICA DE HONDURAS<br>DETRO NACIONAL DE LAS PERSONAS<br>MENTO NACIONAL DE DEMTRICACIÓN |  |
|--------|-----------------------------------------------------------------------------------------|--|
| Hubdis | MERARI ABIHAEL<br>FOSAS MOREL<br>10-02-1980<br>10002-20<br>HND<br>10-02-20<br>HONDURAS  |  |