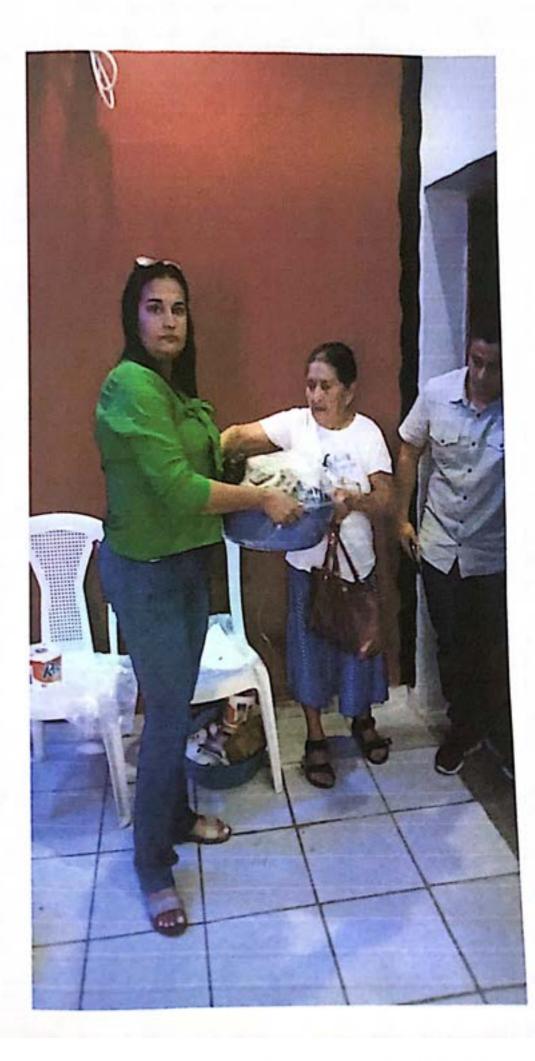

### RECIBO

Por Lps.50,000.00

Recibí de la Municipalidad de Concepción del Norte, Santa Bárbara la cantidad de CINCUENTA MIL LEMPIRAS con 00/100 centavos. (L.50,000.00) Por concepto de pago por la compra de alimentación y bebida, decoración y raciones alimenticias en conmemoración del día de la mujer que será celebrado en el centro social del casco urbano.

El motivo de la presente es para hacerle formal solicitud de la aprobación de presupuesto de 50,000.00 lempiras los cuales serán utilizados para la celebración del día de la mujer hondureña el cual se realizará el día 26 de enero del presente año dicho presupuesto se detalla a continuación: