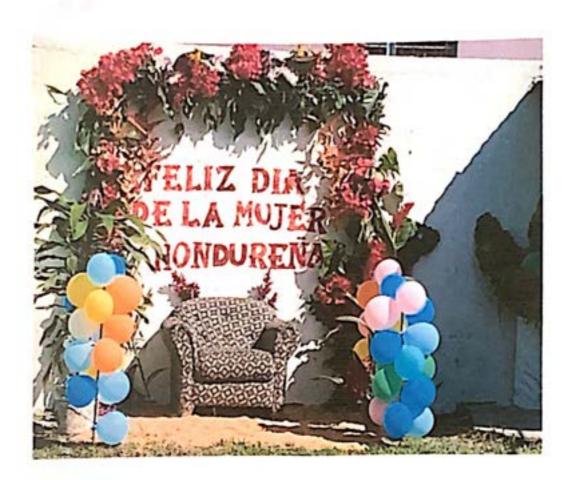

### RECIBO

Por Lps.50,000.00

Recibí de la Municipalidad de Concepción del Norte, Santa Bárbara la cantidad de CINCUENTA MIL LEMPIRAS con 00/100 centavos. (L.50,000.00) Por concepto de pago por la compra de alimentación y bebida, decoración y raciones alimenticias en conmemoración del día de la mujer que será celebrado en el centro social del casco urbano.

El motivo de la presente es para hacerle formal solicitud de la aprobación de presupuesto de 50,000.00 lempiras los cuales serán utilizados para la celebración del día de la mujer hondureña el cual se realizará el día 26 de enero del presente año dicho presupuesto se detalla a continuación: