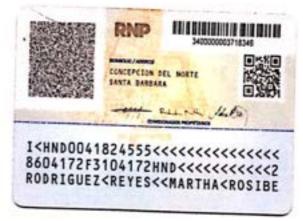

Concepción del Norte, Santa Bárbara 23 de enero del año 2024.

Cheque: 15984

Valor total: L.50,000.00

Merari Abihael

1607-1980-00042

|        | PÚBLICA DE HONDURAS<br>DETRO NACIONAL DE LAS PERSONAS<br>MENTO NACIONAL DE DEMTRICACIÓN |  |
|--------|-----------------------------------------------------------------------------------------|--|
| Hubdis | MERARI ABIHAEL<br>FOSAS MOREL<br>10-02-1980<br>10002-20<br>HND<br>10-02-20<br>HONDURAS  |  |