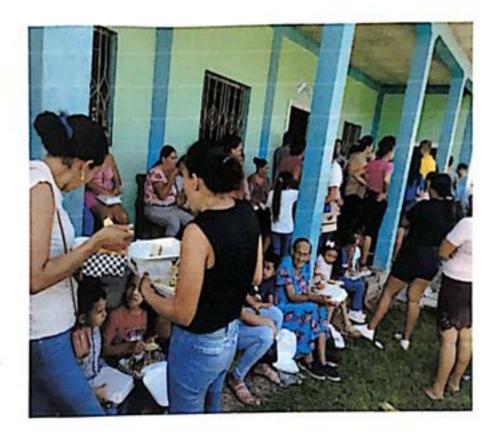

El motivo de la presente es para hacerle formal solicitud de la aprobación de presupuesto de 50,000.00 lempiras los cuales serán utilizados para la celebración del día de la mujer hondureña el cual se realizará el día 26 de enero del presente año dicho presupuesto se detalla a continuación: