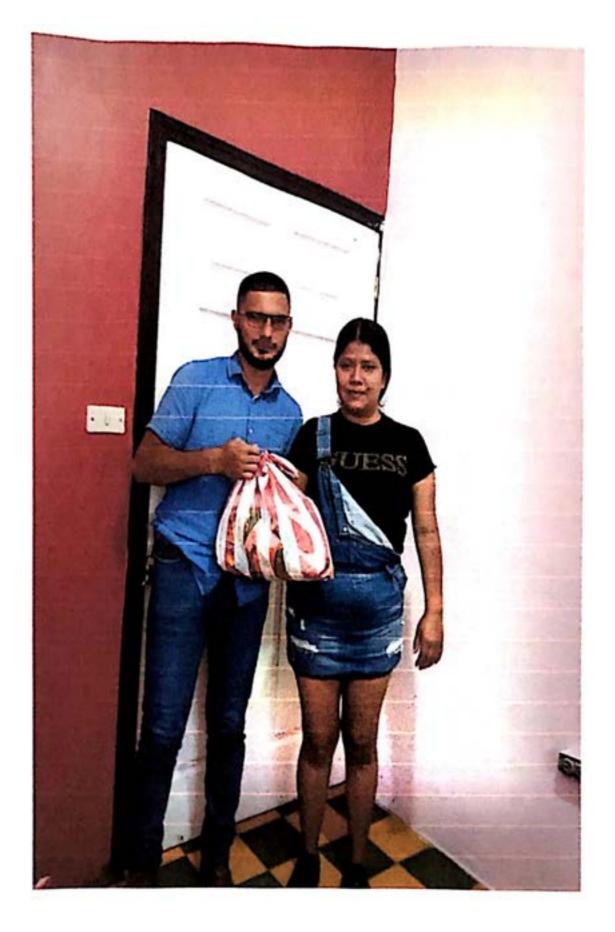

### RECIBO

Por Lps.50,000.00

Recibí de la Municipalidad de Concepción del Norte, Santa Bárbara la cantidad de CINCUENTA MIL LEMPIRAS con 00/100 centavos. (L.50,000.00) Por concepto de pago por la compra de alimentación y bebida, decoración y raciones alimenticias en conmemoración del día de la mujer que será celebrado en el centro social del casco urbano.

Concepción del Norte, Santa Bárbara 23 de enero del año 2024.

Cheque: 15984

Valor total: L.50,000.00

Merari Abihael

1607-1980-00042

|        | PÚBLICA DE HONDURAS<br>DETRO NACIONAL DE LAS PERSONAS<br>MENTO NACIONAL DE DEMTRICACIÓN |  |
|--------|-----------------------------------------------------------------------------------------|--|
| Hubdis | MERARI ABIHAEL<br>FOSAS MOREL<br>10-02-1980<br>10002-20<br>HND<br>10-02-20<br>HONDURAS  |  |