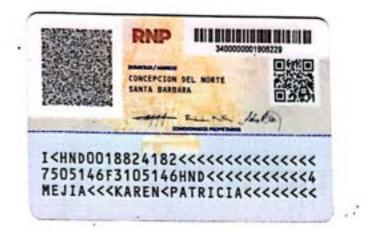

Concepción del Norte, Santa Bárbara 23 de enero del año 2024.

Cheque: 15984

Valor total: L.50,000.00

Merari Abihael

1607-1980-00042

|        | PÚBLICA DE HONDURAS<br>DETRO NACIONAL DE LAS PERSONAS<br>MENTO NACIONAL DE DEMTRICACIÓN |  |
|--------|-----------------------------------------------------------------------------------------|--|
| Hubdis | MERARI ABIHAEL<br>FOSAS MOREL<br>10-02-1980<br>10002-20<br>HND<br>10-02-20<br>HONDURAS  |  |