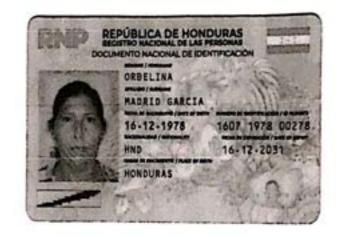

Concepción del Norte, Santa Bárbara 23 de enero del año 2024.

Cheque: 15984

Valor total: L.50,000.00

Merari Abihael

1607-1980-00042

|        | PÚBLICA DE HONDURAS<br>DETRO NACIONAL DE LAS PERSONAS<br>MENTO NACIONAL DE DEMTRICACIÓN |  |
|--------|-----------------------------------------------------------------------------------------|--|
| Hubdis | MERARI ABIHAEL<br>FOSAS MOREL<br>10-02-1980<br>10002-20<br>HND<br>10-02-20<br>HONDURAS  |  |