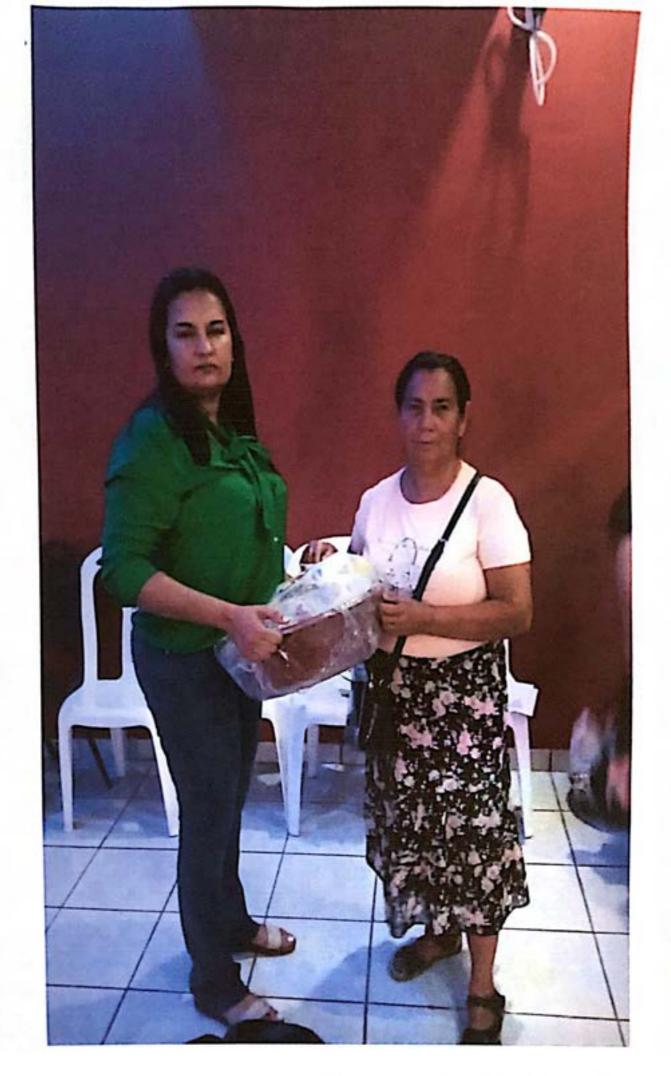

lcaldía Municipal de Concepción del Norte Santa Barbara, constancia de Ayuda Social para uso propio y cuya descripción aparece detallada en este documento, el cual recibo a entera satisfacción.

| N*    | Descripción         | Cantidad |
|-------|---------------------|----------|
| Entre | la de una provisión | 300-00   |
| Valo  | rada en:            | +        |
|       |                     |          |

En virtud de lo anterior firmamos la siguiente acta de entrega a los \_\_\_\_\_ días del mes de

Dionilait

Firma del Solicitante

Firma del Representante **Aunicipal** 

REPÚBLICA DE HONDURAS NECETRO INCOMAL DE LAS MESONAS DOCUMENTO NACIONAL DE DENTFLACIÓN DIONELSI YOLANDA PAZ MANZANO 11-06-1959 1607 1959 00107 11-06-2031 HND HONDURAS Dionesi paz

....



Scanned with CamScanner

140







### Constancia de Entrega

ven Patricia Yo Melig 1607-1993-00165

\_ (solicitante) con Identidad Por medio de la presente hago constar que, en esta fecha, he recibido de parte de la alcaldía Municipal de Concepción del Norte Santa Barbara, constancia de Ayuda Social para uso propio y cuya descripción aparece detallada en este documento, el cual recibo a entera satisfacción.

| Cantidad |
|----------|
| 300.00   |
| $\cap$   |
|          |
|          |

En virtud de lo anterior firmamos la siguiente acta de entrega a los \_\_\_\_\_ días del mes de Febrero del año 2024.

Raven P.M.

Firma del Solicitante





4



6.3





9

Hacia el engrandecimiento de Concepción del Norte, por la difusión de la cultura. municondelnortesb@hotmail.com



#### Constancia de Entrega

Yo Keina Marganita