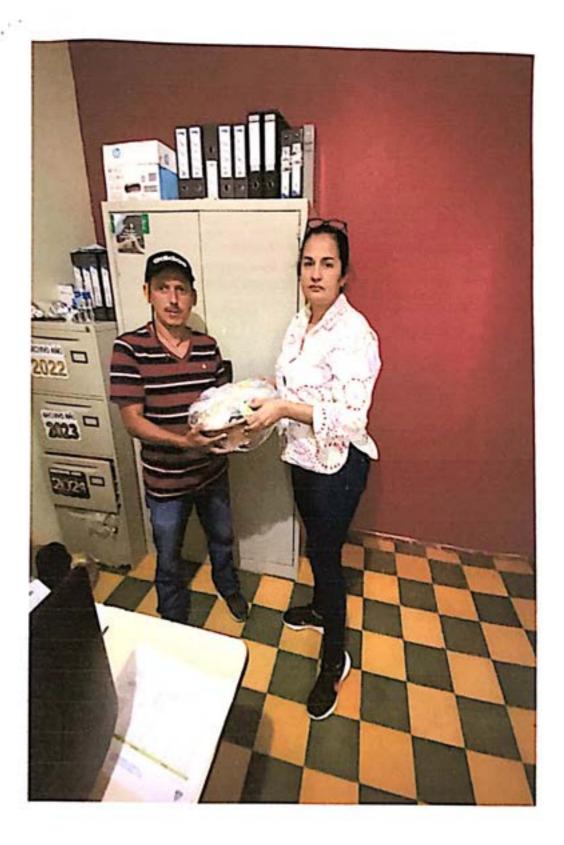

### RECIBO

Por Lps.50,000.00

Recibí de la Municipalidad de Concepción del Norte, Santa Bárbara la cantidad de CINCUENTA MIL LEMPIRAS con 00/100 centavos. (L.50,000.00) Por concepto de pago por la compra de alimentación y bebida, decoración y raciones alimenticias en conmemoración del día de la mujer que será celebrado en el centro social del casco urbano.

Concepción del Norte, Santa Bárbara 23 de enero del año 2024.

Cheque: 15984

Valor total: L.50,000.00

Merari Abihael

1607-1980-00042

|        | PÚBLICA DE HONDURAS<br>DETRO NACIONAL DE LAS PERSONAS<br>MENTO NACIONAL DE DEMTRICACIÓN |  |
|--------|-----------------------------------------------------------------------------------------|--|
| Hubdis | MERARI ABIHAEL<br>FOSAS MOREL<br>10-02-1980<br>10002-20<br>HND<br>10-02-20<br>HONDURAS  |  |