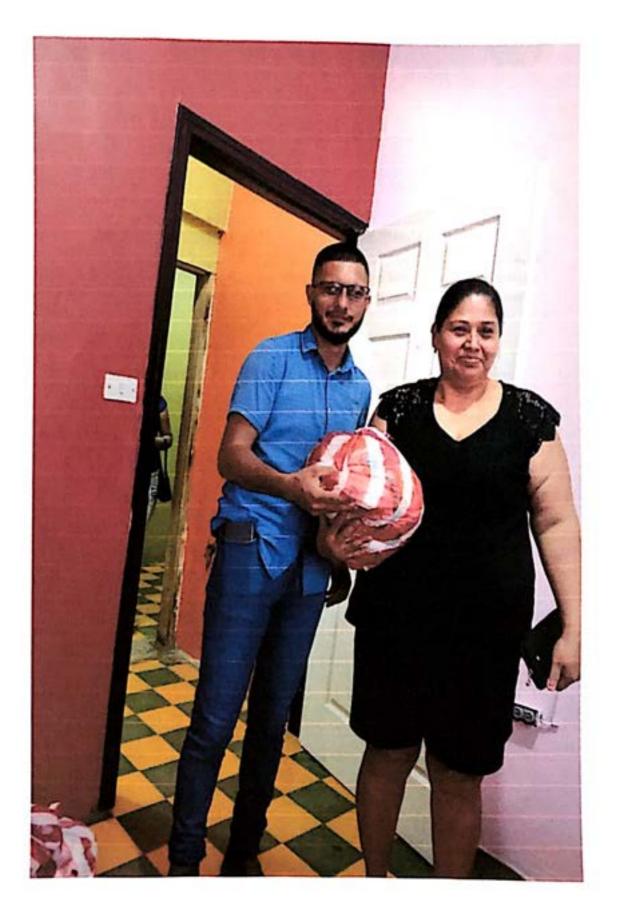

### RECIBO

Por Lps.50,000.00

Recibí de la Municipalidad de Concepción del Norte, Santa Bárbara la cantidad de CINCUENTA MIL LEMPIRAS con 00/100 centavos. (L.50,000.00) Por concepto de pago por la compra de alimentación y bebida, decoración y raciones alimenticias en conmemoración del día de la mujer que será celebrado en el centro social del casco urbano.