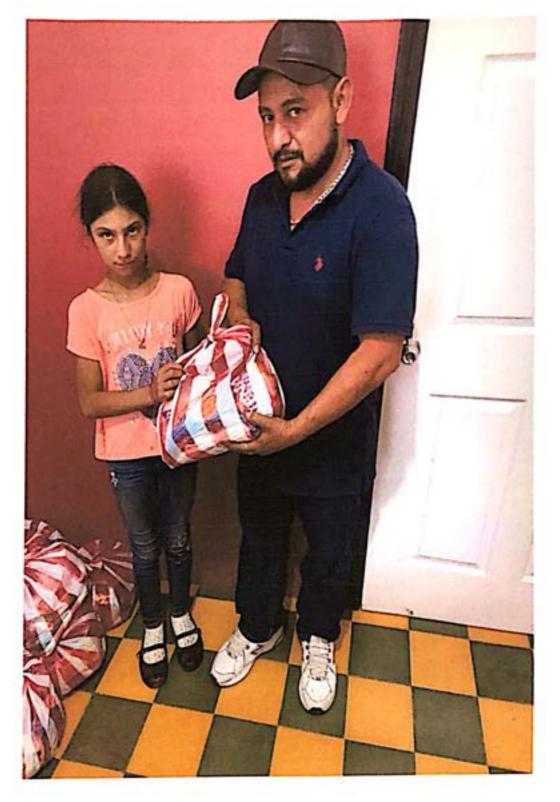

aldía Municipal de Concepción del Norte Santa Barbara, constancia de Ayuda Social para uso propio y cuya descripción aparece detallada en este documento, el cual recibo a entera satisfacción.

| N*  | Descripción           | Cantidad |
|-----|-----------------------|----------|
| Ent | rega de una provisión | 300-00   |
| Val | vrada en:             |          |
| _   |                       |          |
|     |                       |          |

En virtud de lo anterior firmamos la siguiente acta de entrega a los 2 días del mes de R brcrd del año 2024.

Rubenia ARGentina

Firma del solicitante



REPUBLICA DE HONDURAS DOCUMENTO NACIONAL DE IDENTIFICACIÓN RUBENIA ARGENTINA PAREDES PAREDES 1607 1962 00124 17-07-1962 17-07-2051 HND HONDURAS

•.....

.



Scanned with CamScanner

0

•. • •





ł

llacia el engrandecimiento de Concepción del Norte, por la difusión de la cultura. municondelnortesb@hotmail.com



#### Constancia de Entrega

Yo <u>FONY</u> <u>JOSchyn <u>FULIEITZ</u> <u>Pn 2</u> (solicitante) con identidad <u>OSII 7000 - 07. 713</u> Por medio de la presente hago constar que, en esta fecha, he recibido de parte de la alcaldía Municipal de Concepción del Norte Santa Barbara, constancia de Ayuda Social para uso propio y cuya descripción aparece detallada en este documento, el cual recibo a entera satisfacción.</u>

| N* | Descripción          | Cantidad |
|----|----------------------|----------|
| 1  | Provision pora poder | 300-00   |
|    | Sustantor mi familia | )        |
|    |                      |          |
|    |                      | /        |

En virtu