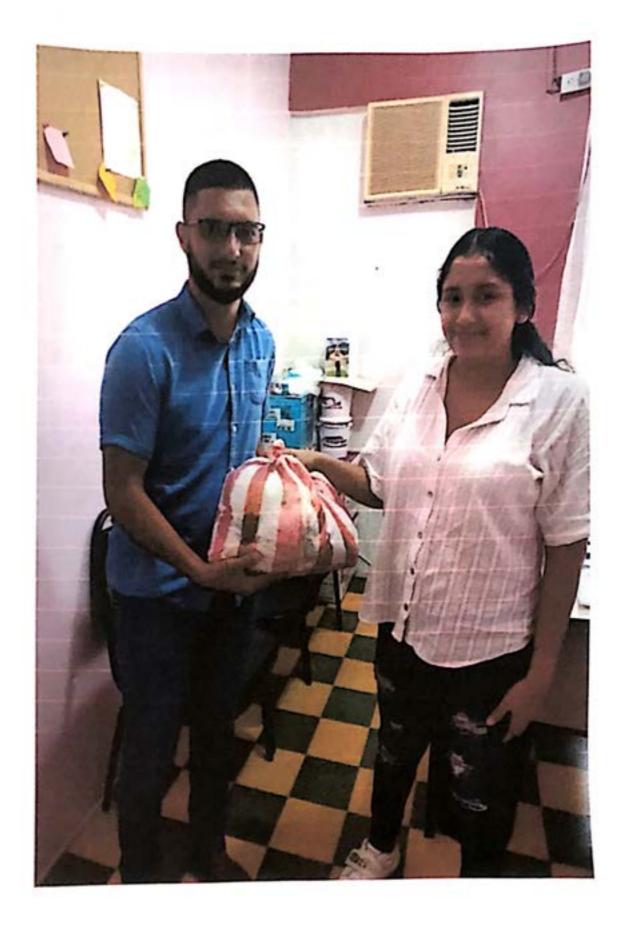

### RECIBO

Por Lps.50,000.00

Recibí de la Municipalidad de Concepción del Norte, Santa Bárbara la cantidad de CINCUENTA MIL LEMPIRAS con 00/100 centavos. (L.50,000.00) Por concepto de pago por la compra de alimentación y bebida, decoración y raciones alimenticias en conmemoración del día de la mujer que será celebrado en el centro social del casco urbano.

Concepción del Norte, Santa Bárbara 23 de enero del año 2024.

Cheque: 15984

Valor total: L.50,000.00

Merari Abihael

1607-1980-00042

|        | PÚBLICA DE HONDURAS<br>DETRO NACIONAL DE LAS PERSONAS<br>MENTO NACIONAL DE DEMTRICACIÓN |  |
|--------|-----------------------------------------------------------------------------------------|--|
| Hubdis | MERARI ABIHAEL<br>FOSAS MOREL<br>10-02-1980<br>10002-20<br>HND<br>10-02-20<br>HONDURAS  |  |