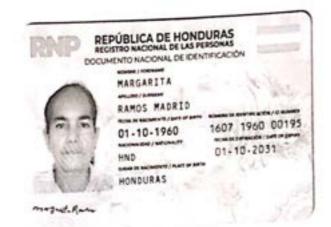

Concepción del Norte, Santa Bárbara 23 de enero del año 2024.

Cheque: 15984

Valor total: L.50,000.00

Merari Abihael

1607-1980-00042

|        | PÚBLICA DE HONDURAS<br>DETRO NACIONAL DE LAS PERSONAS<br>MENTO NACIONAL DE DEMTRICACIÓN |  |
|--------|-----------------------------------------------------------------------------------------|--|
| Hubdis | MERARI ABIHAEL<br>FOSAS MOREL<br>10-02-1980<br>10002-20<br>HND<br>10-02-20<br>HONDURAS  |  |