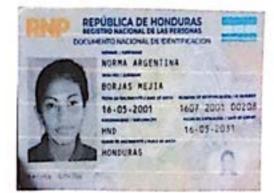

Concepción del Norte, Santa Bárbara 23 de enero del año 2024.

Cheque: 15984

Valor total: L.50,000.00

Merari Abihael

1607-1980-00042

|        | PÚBLICA DE HONDURAS<br>DETRO NACIONAL DE LAS PERSONAS<br>MENTO NACIONAL DE DEMTRICACIÓN |  |
|--------|-----------------------------------------------------------------------------------------|--|
| Hubdis | MERARI ABIHAEL<br>FOSAS MOREL<br>10-02-1980<br>10002-20<br>HND<br>10-02-20<br>HONDURAS  |  |