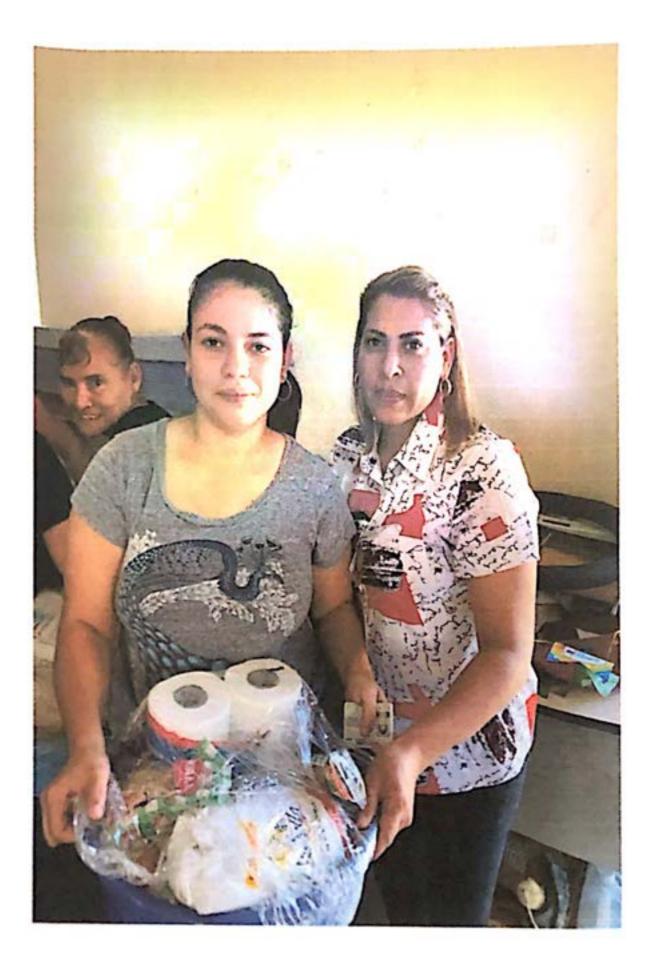

### RECIBO

Por Lps.50,000.00

Recibí de la Municipalidad de Concepción del Norte, Santa Bárbara la cantidad de CINCUENTA MIL LEMPIRAS con 00/100 centavos. (L.50,000.00) Por concepto de pago por la compra de alimentación y bebida, decoración y raciones alimenticias en conmemoración del día de la mujer que será celebrado en el centro social del casco urbano.