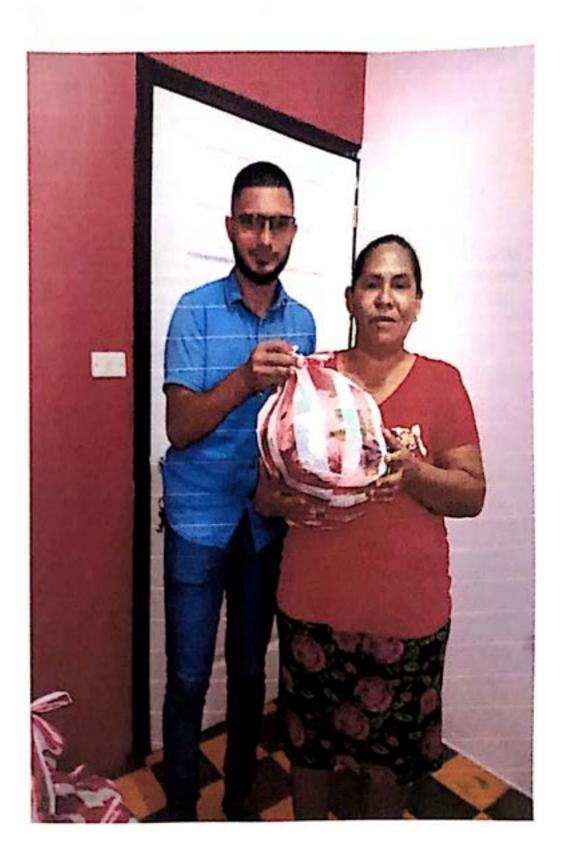

### RECIBO

Por Lps.50,000.00

Recibí de la Municipalidad de Concepción del Norte, Santa Bárbara la cantidad de CINCUENTA MIL LEMPIRAS con 00/100 centavos. (L.50,000.00) Por concepto de pago por la compra de alimentación y bebida, decoración y raciones alimenticias en conmemoración del día de la mujer que será celebrado en el centro social del casco urbano.