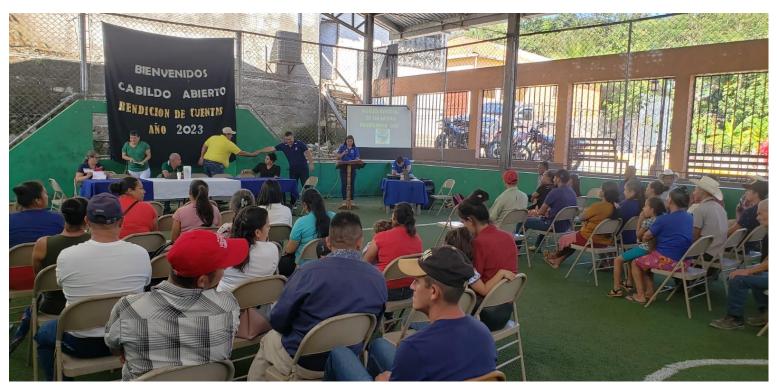

#### **ACTIVIDADES DURANTE EL MES DE ENERO 2024**

| N° | ACTIVIDADES                                                          | FECHA                  | LUGAR                                        |
|----|----------------------------------------------------------------------|------------------------|----------------------------------------------|
| 1  | REUNIÓN CORPORACIÓN MUNICIPAL,<br>CORRESPONDIENTE AL MES DE<br>ENERO | 01 ENERO<br>2024       | PALACIO<br>MUNICIPAL<br>SAN ANTONIO<br>COPAN |
| 2  | REUNIÓN CORPORACIÓN MUNICIPAL, CORRESPONDIENTE AL MES DE ENERO       | 16 ENERO<br>2024       | PALACIO<br>MUNICIPAL<br>SAN ANTONIO<br>COPAN |
| 3  | CABILDO ABIERTO N1-2024                                              | 22 DE<br>ENERO<br>2024 | PALACIO<br>MUNICIPAL                         |

#### REUNIÓN CORPORACIÓN MUNICIPAL