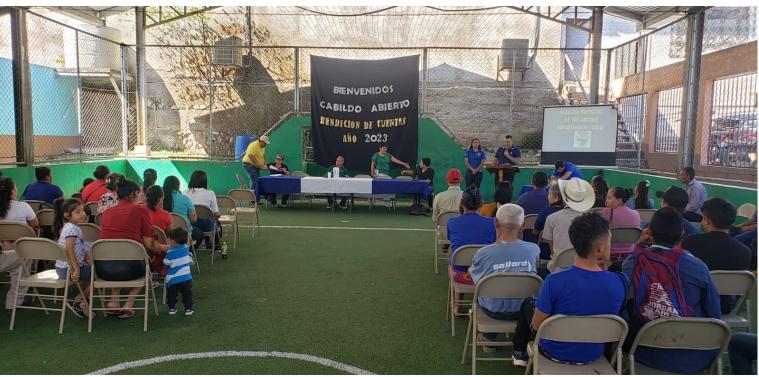

#### **ACTIVIDADES DURANTE EL MES DE ENERO 2024**

| N° | ACTIVIDADES                                                          | FECHA                  | LUGAR                                        |
|----|----------------------------------------------------------------------|------------------------|----------------------------------------------|
| 1  | REUNIÓN CORPORACIÓN MUNICIPAL,<br>CORRESPONDIENTE AL MES DE<br>ENERO | 01 ENERO<br>2024       | PALACIO<br>MUNICIPAL<br>SAN ANTONIO<br>COPAN |
| 2  | REUNIÓN CORPORACIÓN MUNICIPAL, CORRESPONDIENTE AL MES DE ENERO       | 16 ENERO<br>2024       | PALACIO<br>MUNICIPAL<br>SAN ANTONIO<br>COPAN |
| 3  | CABILDO ABIERTO N1-2024                                              | 22 DE<br>ENERO<br>2024 | PALACIO<br>MUNICIPAL                         |

#### REUNIÓN CORPORACIÓN MUNICIPAL