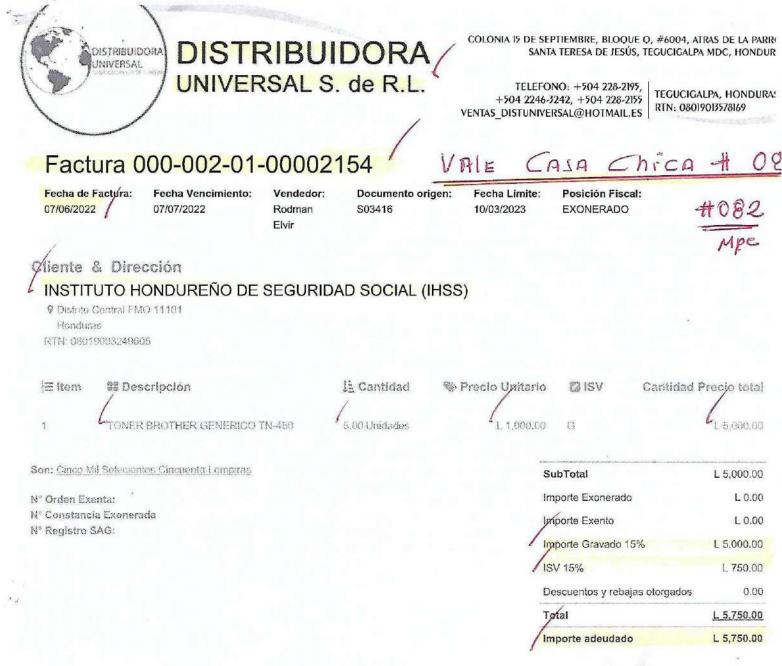

| DISTRIBUTE                                                                                                      |                                     |                              | de R.L.                     | SANTA 1<br>TELEFONO<br>+504 2246-324                                                                            | TERESA DE JESÚS, TEG<br>D: +504 228-2195,<br>42, +504 228-2155                                                 | #6004, ATRAS DE LA PÁ<br>JUCIGALPA MDC, HOND<br>FEGUCIGALPA, HONDU<br>RTN: 08019013578169 |
|-----------------------------------------------------------------------------------------------------------------|-------------------------------------|------------------------------|-----------------------------|-----------------------------------------------------------------------------------------------------------------|----------------------------------------------------------------------------------------------------------------|-------------------------------------------------------------------------------------------|
| $\checkmark$                                                                                                    | /                                   |                              | /                           | VENTAS_DISTUNIVERS                                                                                              | AL@HUTMAIL.C3                                                                                                  | office planter of                                                                         |
| Factura (                                                                                                       | 00-002-01-                          | -000005                      | 19                          |                                                                                                                 |                                                                                                                |                                                                                           |
| Fecha de Factura:<br>31/05/2022                                                                                 | Fecha Vencimiento:<br>30/06/2022    | Vendedor:<br>Rodman<br>Elvir | Documento origen:<br>S01665 | Carl and a state of the second state of the second                                                              | Posición Fiscal:<br>EXONERADO                                                                                  |                                                                                           |
| iente & Dire                                                                                                    |                                     |                              |                             |                                                                                                                 |                                                                                                                |                                                                                           |
| Poistrito Central FA<br>Honduras<br>RTN, 080190032496                                                           |                                     |                              |                             |                                                                                                                 |                                                                                                                |                                                                                           |
| j≘ item / 聞 Des                                                                                                 | scripción                           |                              | <u>]</u> ≧ Cantidad         | 🗞 Precio Unitari                                                                                                | io 🖾 ISV Ca                                                                                                    | antidad Precio tota                                                                       |
| • /                                                                                                             | ACION DE COPIADORA I<br># F4N131462 | BROTHER MFC-                 | 1.00 Unidades               | 1. 800.0                                                                                                        | 0 G                                                                                                            | 1. 800.0                                                                                  |
|                                                                                                                 | R BROTHER DR-420 GE                 | NERICO                       | 1.00 Unidades               | L.2,200.0                                                                                                       | ol G                                                                                                           | 1 2,200.0                                                                                 |
| on: Tres Mil Cuatroci                                                                                           | ontos Oncuenta Lempitas             |                              |                             | Su                                                                                                              | bTotal                                                                                                         | L 3,000.0                                                                                 |
| ° Orden Exenta:                                                                                                 |                                     |                              |                             | Im                                                                                                              | porte Exonerado                                                                                                | L 0.0                                                                                     |
| the second se | rada                                |                              |                             | Im                                                                                                              | porte Exento                                                                                                   | L 0.0                                                                                     |
| <sup>o</sup> Constancia Exonei                                                                                  |                                     |                              |                             | Im                                                                                                              | porte Gravado 15%                                                                                              | L 3,000.0                                                                                 |
|                                                                                                                 |                                     |                              |                             | ISV                                                                                                             | V 15%                                                                                                          | L 450.0                                                                                   |
| <sup>o</sup> Constancia Exonei                                                                                  |                                     |                              |                             | De                                                                                                              | escuentos y rebajas ot                                                                                         | torgados 0.0                                                                              |
| <sup>o</sup> Constancia Exonei                                                                                  |                                     |                              |                             | End of the second se | and a second | L 3,450.0                                                                                 |
| <sup>o</sup> Constancia Exonei                                                                                  |                                     |                              |                             | То                                                                                                              | tal                                                                                                            |                                                                                           |
| <sup>o</sup> Constancia Exonei                                                                                  |                                     |                              |                             |                                                                                                                 | porte adeudado                                                                                                 | L 3,450.                                                                                  |
| <sup>e</sup> Constancia Exone<br><sup>e</sup> Registro SAG:                                                     | ionto referencia al realizar        | su pago: <b>000-002</b>      | -01-00000919                |                                                                                                                 |                                                                                                                | L 3,450.                                                                                  |