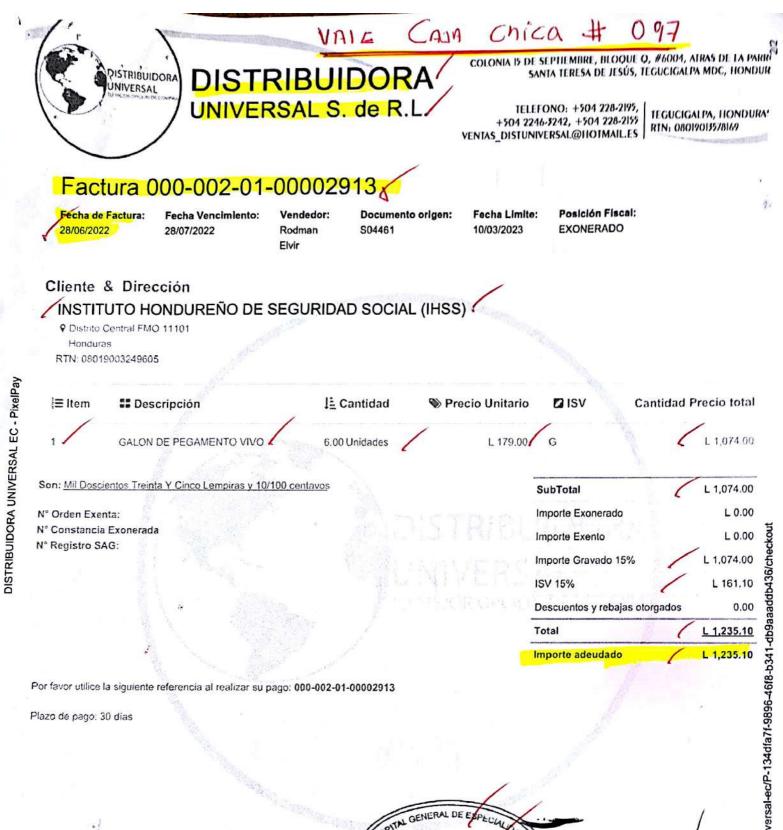

| DISTRIBUTE                                                                                                      |                                     |                              | de R.L.                     | SANTA 1<br>TELEFONO<br>+504 2246-324                                                                            | TERESA DE JESÚS, TEG<br>D: +504 228-2195,<br>42, +504 228-2155                                                 | #6004, ATRAS DE LA PÁ<br>JUCIGALPA MDC, HOND<br>FEGUCIGALPA, HONDU<br>RTN: 08019013578169 |
|-----------------------------------------------------------------------------------------------------------------|-------------------------------------|------------------------------|-----------------------------|-----------------------------------------------------------------------------------------------------------------|----------------------------------------------------------------------------------------------------------------|-------------------------------------------------------------------------------------------|
| $\checkmark$                                                                                                    | /                                   |                              | /                           | VENTAS_DISTUNIVERS                                                                                              | AL@HUTMAIL.C3                                                                                                  | office planter of                                                                         |
| Factura (                                                                                                       | 00-002-01-                          | -000005                      | 19                          |                                                                                                                 |                                                                                                                |                                                                                           |
| Fecha de Factura:<br>31/05/2022                                                                                 | Fecha Vencimiento:<br>30/06/2022    | Vendedor:<br>Rodman<br>Elvir | Documento origen:<br>S01665 | Carl and a state of the second state of the second                                                              | Posición Fiscal:<br>EXONERADO                                                                                  |                                                                                           |
| iente & Dire                                                                                                    |                                     |                              |                             |                                                                                                                 |                                                                                                                |                                                                                           |
| Poistrito Central FA<br>Honduras<br>RTN, 080190032496                                                           |                                     |                              |                             |                                                                                                                 |                                                                                                                |                                                                                           |
| j≘ item / 聞 Des                                                                                                 | scripción                           |                              | <u>]</u> ≧ Cantidad         | 🗞 Precio Unitari                                                                                                | io 🖾 ISV Ca                                                                                                    | antidad Precio tota                                                                       |
| • /                                                                                                             | ACION DE COPIADORA I<br># F4N131462 | BROTHER MFC-                 | 1.00 Unidades               | 1. 800.0                                                                                                        | 0 G                                                                                                            | 1. 800.0                                                                                  |
|                                                                                                                 | R BROTHER DR-420 GE                 | NERICO                       | 1.00 Unidades               | L.2,200.0                                                                                                       | ol G                                                                                                           | 1 2,200.0                                                                                 |
| on: Tres Mil Cuatroci                                                                                           | ontos Oncuenta Lempitas             |                              |                             | Su                                                                                                              | bTotal                                                                                                         | L 3,000.0                                                                                 |
| ° Orden Exenta:                                                                                                 |                                     |                              |                             | Im                                                                                                              | porte Exonerado                                                                                                | L 0.0                                                                                     |
| the second se | rada                                |                              |                             | Im                                                                                                              | porte Exento                                                                                                   | L 0.0                                                                                     |
| <sup>o</sup> Constancia Exonei                                                                                  |                                     |                              |                             | Im                                                                                                              | porte Gravado 15%                                                                                              | L 3,000.0                                                                                 |
|                                                                                                                 |                                     |                              |                             | ISV                                                                                                             | V 15%                                                                                                          | L 450.0                                                                                   |
| <sup>o</sup> Constancia Exonei                                                                                  |                                     |                              |                             | De                                                                                                              | escuentos y rebajas ot                                                                                         | torgados 0.0                                                                              |
| <sup>o</sup> Constancia Exonei                                                                                  |                                     |                              |                             | End of the second se | and a second | L 3,450.0                                                                                 |
| <sup>o</sup> Constancia Exonei                                                                                  |                                     |                              |                             | То                                                                                                              | tal                                                                                                            |                                                                                           |
| <sup>o</sup> Constancia Exonei                                                                                  |                                     |                              |                             |                                                                                                                 | porte adeudado                                                                                                 | L 3,450.                                                                                  |
| <sup>e</sup> Constancia Exone<br><sup>e</sup> Registro SAG:                                                     | ionto referencia al realizar        | su pago: <b>000-002</b>      | -01-00000919                |                                                                                                                 |                                                                                                                | L 3,450.                                                                                  |