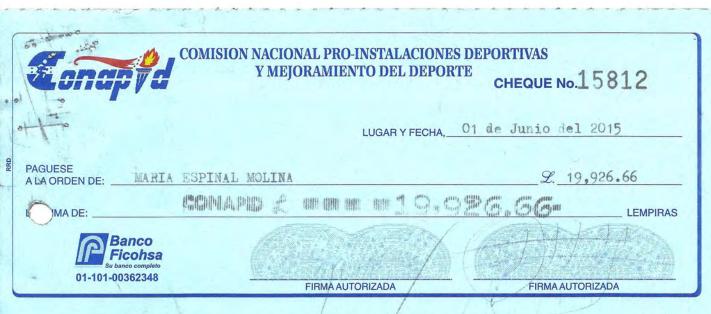

::01989280::00100100362348#00015812

| § FECHA    | CUENTA   | DESCRIPCION                                                                                                                                                       | VALOR           |
|------------|----------|-------------------------------------------------------------------------------------------------------------------------------------------------------------------|-----------------|
| 38-011-1-3 | -06-2015 | MARIA ESPINAL MOLINA  SON DIRZ Y NUEVE MIL NOVECIENTOS VEINTE Y SEIS LEMPIRAS CON SESENTA Y SFIS CENTAVOS  Por concepto de reembolso de caja chica según adjuntas | 19,926.66       |
|            | 6        | (美力31)                                                                                                                                                            | or to hand      |
| REV        | ISADO    | APROBADO AUTORIZADO                                                                                                                                               | RECIBI CONFORME |