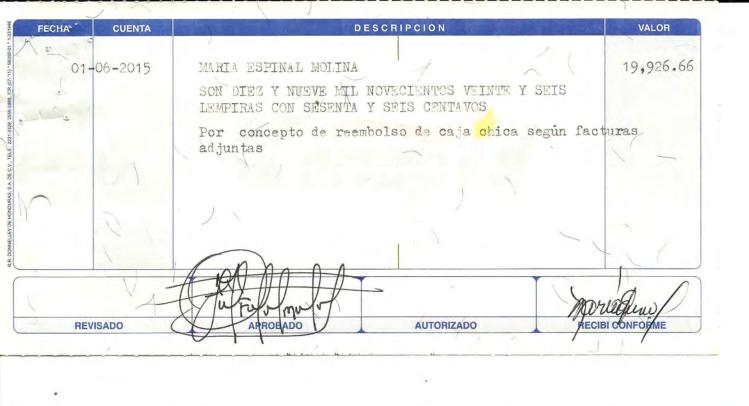

::01989280::00100100362348#00015812

| § FECHA    | CUENTA   | DESCRIPCION                                                                                                                                                       | VALOR           |
|------------|----------|-------------------------------------------------------------------------------------------------------------------------------------------------------------------|-----------------|
| 38-011-1-3 | -06-2015 | MARIA ESPINAL MOLINA  SON DIRZ Y NUEVE MIL NOVECIENTOS VEINTE Y SEIS LEMPIRAS CON SESENTA Y SFIS CENTAVOS  Por concepto de reembolso de caja chica según adjuntas | 19,926.66       |
|            | 6        | (美力31)                                                                                                                                                            | or to hand      |
| REV        | ISADO    | APROBADO AUTORIZADO                                                                                                                                               | RECIBI CONFORME |